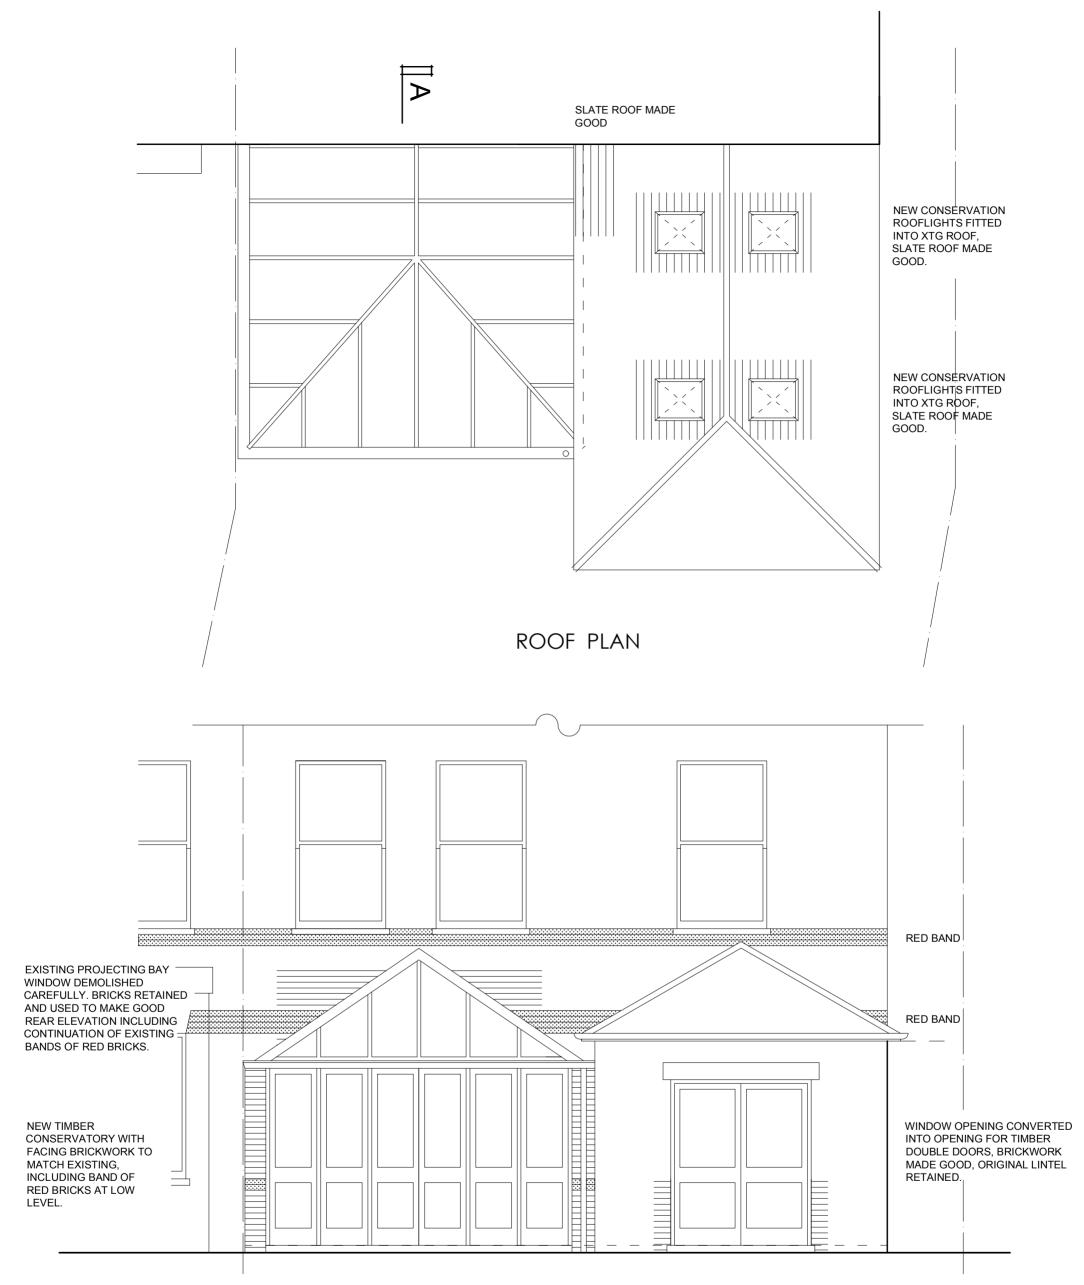

REAR ELEVATION

| REVISIONS |            |                                                                                                                                         | NOTES: | MICHAEL J LEES RIBA<br>20 KINGS AVENUE |                 | TILE: PROPOSED CONSERVATORY AT<br>GROUND FLOOR FLAT |                 |                                 |
|-----------|------------|-----------------------------------------------------------------------------------------------------------------------------------------|--------|----------------------------------------|-----------------|-----------------------------------------------------|-----------------|---------------------------------|
| Rev       | Date       | Detail                                                                                                                                  |        | LONDON N10 1PB<br>Tel . 020-8444-6197  |                 | 9 DOWNSIDE CRESCENT<br>LONDON NW3 2AN               |                 | REAR ELEVATION<br>AND ROOF PLAN |
| A         | 02-10-2006 | CONSERVATORY REDUCED IN SIZE TO PLANNERS COMMENTS<br>CLARIFICATION OF BRICKWORK DETAILS ADDED<br>ROOFLIGHTS ADDED TO ROOF ABOVE KITCHEN |        |                                        |                 |                                                     |                 |                                 |
|           |            |                                                                                                                                         |        | JUNE 2006                              | Drawn By :<br>C | <sup>Scale :</sup><br>1:50 (A3)                     | Revision :<br>A | Drwg No.:<br>0614-13            |