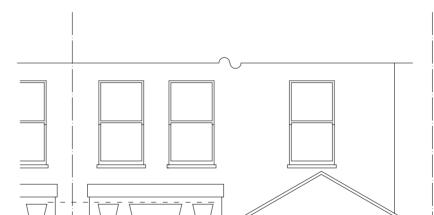

| R       | REVISIONS |      |             | NOTES:<br>1. ALL DIMENSIONS TO BE CONFIRMED ON SITE                                  |                                       | J LEES RIBA<br>S AVENUE | ROPOSED CONSERVATORY AT               |                 | DRAWING :            |
|---------|-----------|------|-------------|--------------------------------------------------------------------------------------|---------------------------------------|-------------------------|---------------------------------------|-----------------|----------------------|
| Re<br>- | ev Do     | oate | Detail<br>- | 2. DRAWINGS TO BE READ IN CONJUNCTION WITH<br>SPECIFICATION AND ENGINEERS' DRAWINGS. | LONDON N10 1PB<br>Tel . 020-8444-6197 |                         | 9 DOWNSIDE CRESCENT<br>LONDON NW3 2AN |                 | EXISTING DETAILS     |
|         |           |      |             |                                                                                      | JUNE 2006                             | Drawn By :<br>CC        | <sup>Scale :</sup><br>1:100 (A3)      | Revision :<br>_ | Drwg No.:<br>0614-01 |