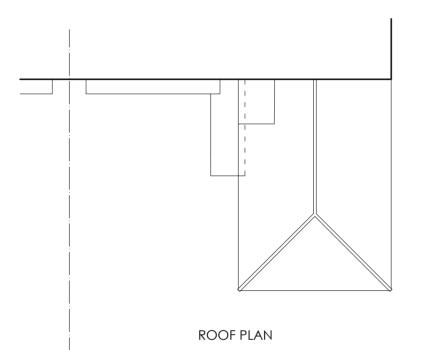

| R       | REVISIONS |      |             | NOTES:<br>1. ALL DIMENSIONS TO BE CONFIRMED ON SITE                                  |                                       | J LEES RIBA<br>S AVENUE | ROPOSED CONSERVATORY AT               |                 | DRAWING :            |
|---------|-----------|------|-------------|--------------------------------------------------------------------------------------|---------------------------------------|-------------------------|---------------------------------------|-----------------|----------------------|
| Re<br>- | ev Do     | oate | Detail<br>- | 2. DRAWINGS TO BE READ IN CONJUNCTION WITH<br>SPECIFICATION AND ENGINEERS' DRAWINGS. | LONDON N10 1PB<br>Tel . 020-8444-6197 |                         | 9 DOWNSIDE CRESCENT<br>LONDON NW3 2AN |                 | EXISTING DETAILS     |
|         |           |      |             |                                                                                      | JUNE 2006                             | Drawn By :<br>CC        | <sup>Scale :</sup><br>1:100 (A3)      | Revision :<br>_ | Drwg No.:<br>0614-01 |