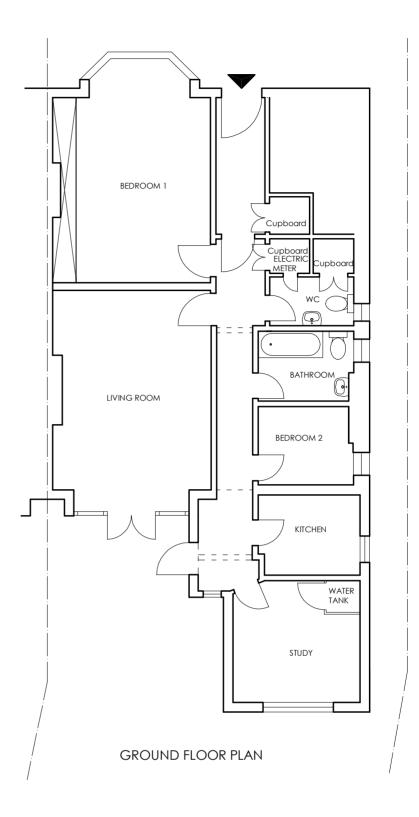

| R       | REVISIONS |      |             | NOTES:<br>1. ALL DIMENSIONS TO BE CONFIRMED ON SITE                                  |                                       | J LEES RIBA<br>S AVENUE | ROPOSED CONSERVATORY AT               |                 | DRAWING :            |
|---------|-----------|------|-------------|--------------------------------------------------------------------------------------|---------------------------------------|-------------------------|---------------------------------------|-----------------|----------------------|
| Re<br>- | ev Do     | oate | Detail<br>- | 2. DRAWINGS TO BE READ IN CONJUNCTION WITH<br>SPECIFICATION AND ENGINEERS' DRAWINGS. | LONDON N10 1PB<br>Tel . 020-8444-6197 |                         | 9 DOWNSIDE CRESCENT<br>LONDON NW3 2AN |                 | EXISTING DETAILS     |
|         |           |      |             |                                                                                      | JUNE 2006                             | Drawn By :<br>CC        | <sup>Scale :</sup><br>1:100 (A3)      | Revision :<br>_ | Drwg No.:<br>0614-01 |