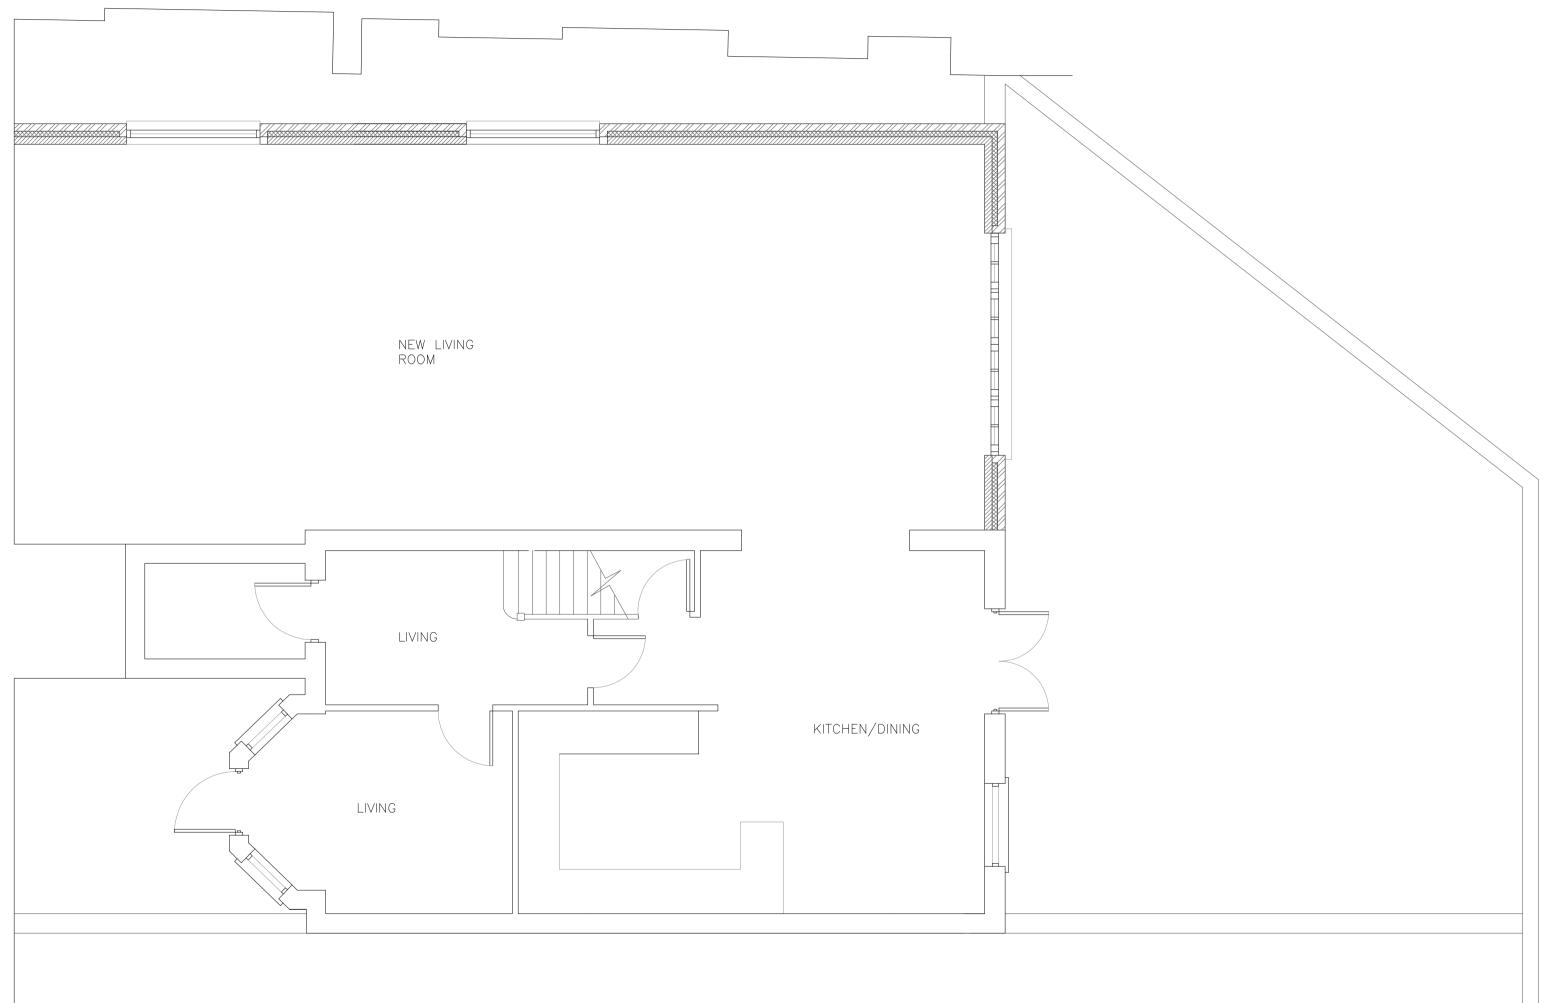

BASEMENT PLAN

LEGEND

| PROJECT                    |                                  |        |  |  |  |
|----------------------------|----------------------------------|--------|--|--|--|
| 20 BUSBY PLACE             |                                  |        |  |  |  |
| CAMDEN                     |                                  |        |  |  |  |
| LONDONNW5 2SR              |                                  |        |  |  |  |
|                            |                                  |        |  |  |  |
| DRAWING TITLE              |                                  |        |  |  |  |
| BASEMENT PLANS AS PROPOSED |                                  |        |  |  |  |
|                            |                                  |        |  |  |  |
|                            |                                  |        |  |  |  |
|                            |                                  |        |  |  |  |
| DRAWING NUMBER             | COUNCIL REVISION CLIENT REVISION | STATUS |  |  |  |
| 82/595/06                  |                                  | DESIGN |  |  |  |
|                            |                                  |        |  |  |  |
| SCALE                      | DATE                             | DWG    |  |  |  |
| 1 : 50                     | 12/08/2005                       | CAG    |  |  |  |
|                            |                                  |        |  |  |  |