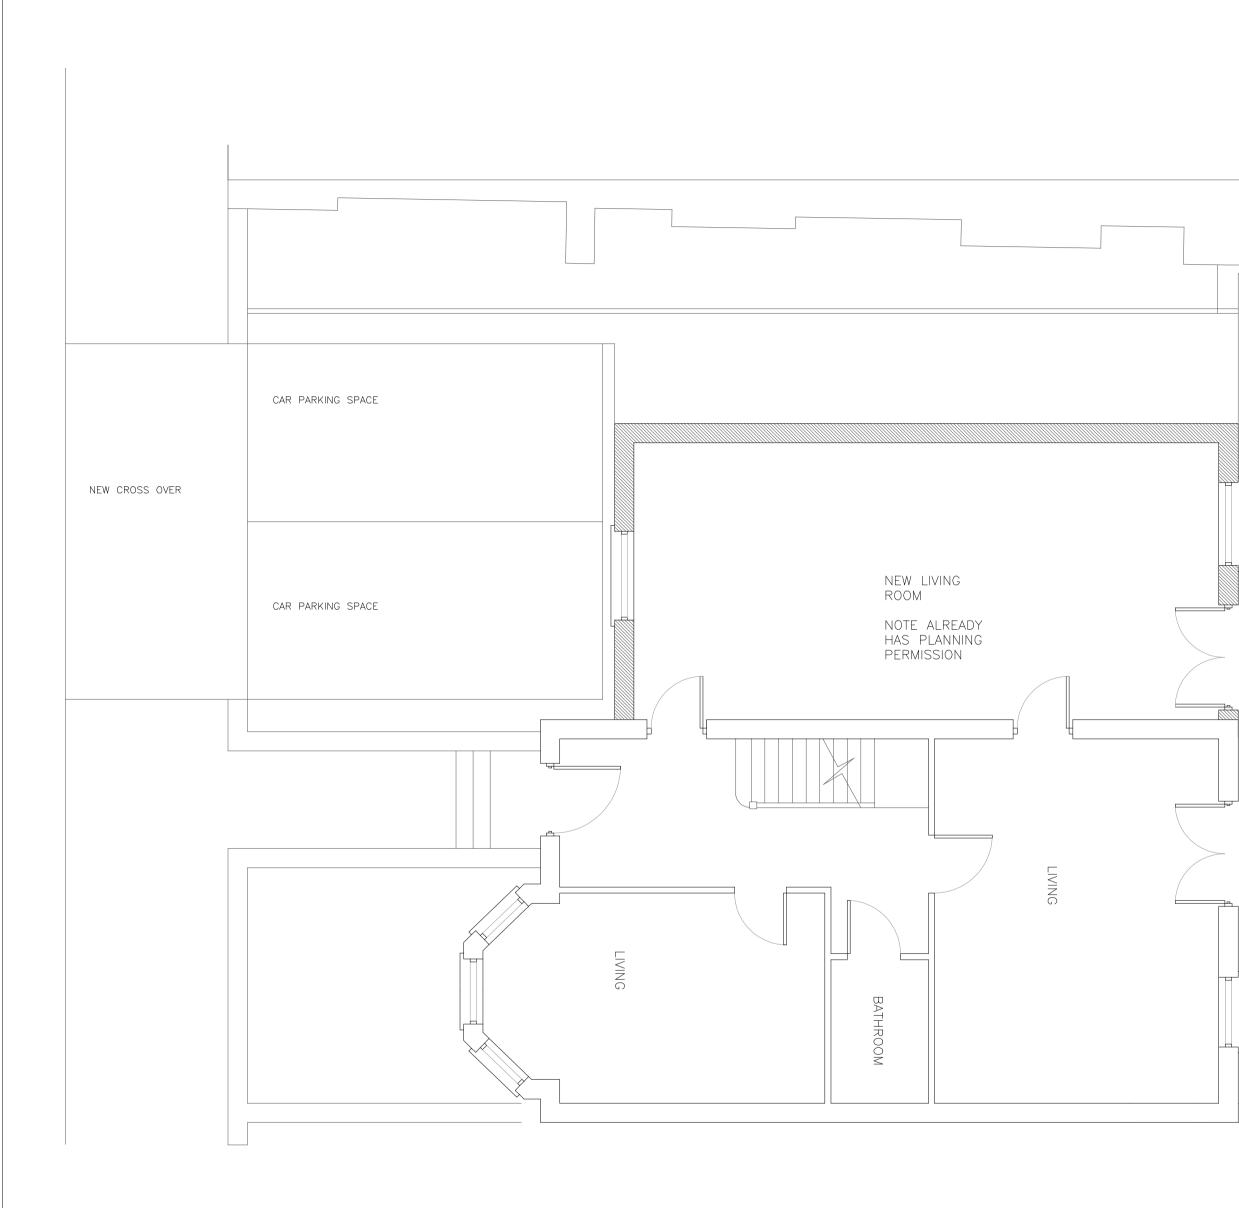

ground floor plan

LEGEND

| PROJECT                          |                                  |        |  |  |  |
|----------------------------------|----------------------------------|--------|--|--|--|
| 20 BUSBY PLACE<br>Camden         |                                  |        |  |  |  |
| LONDON NW5 2SR                   |                                  |        |  |  |  |
| DRAWING TITLE                    |                                  |        |  |  |  |
| GROUND FLOOR PLAN AS<br>PROPOSED |                                  |        |  |  |  |
| DRAWING NUMBER                   | COUNCIL REVISION CLIENT REVISION | STATUS |  |  |  |
| 82/595/07                        |                                  | DESIGN |  |  |  |
| SCALE                            | DATE                             | DWG    |  |  |  |
| 1 : 50                           | 12/08/2005                       | CAG    |  |  |  |