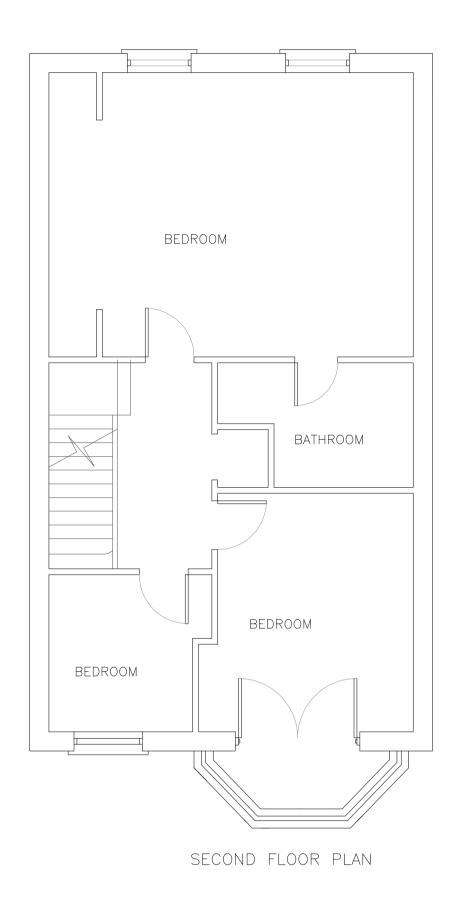

## **LEGEND**

GROUND FLOOR PLAN

FIRST PLAN

PROJECT

20 BUSBY PLACE
CAMDEN
LONDON NW5 2SR

DRAWING TITLE

PLANS AS EXISTING

| DRAWING NUMBER  82/582/02 | COUNCIL REVISION CLIENT REVIS1ON | STATUS<br>DESIGN |
|---------------------------|----------------------------------|------------------|
| SCALE                     | DATE                             | DWG              |
| 1 : 50                    | 12/08/2005                       | CAG              |