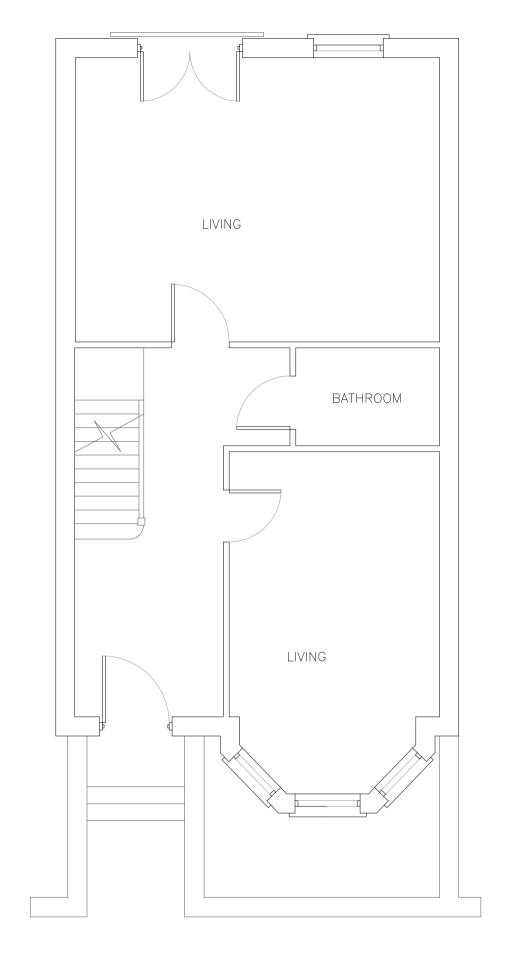

## **LEGEND**

GROUND FLOOR PLAN

FIRST PLAN

PROJECT

20 BUSBY PLACE
CAMDEN
LONDON NW5 2SR

DRAWING TITLE

PLANS AS EXISTING

| DRAWING NUMBER  82/582/02 | COUNCIL REVISION CLIENT REVIS1ON | STATUS<br>DESIGN |
|---------------------------|----------------------------------|------------------|
| SCALE                     | DATE                             | DWG              |
| 1 : 50                    | 12/08/2005                       | CAG              |