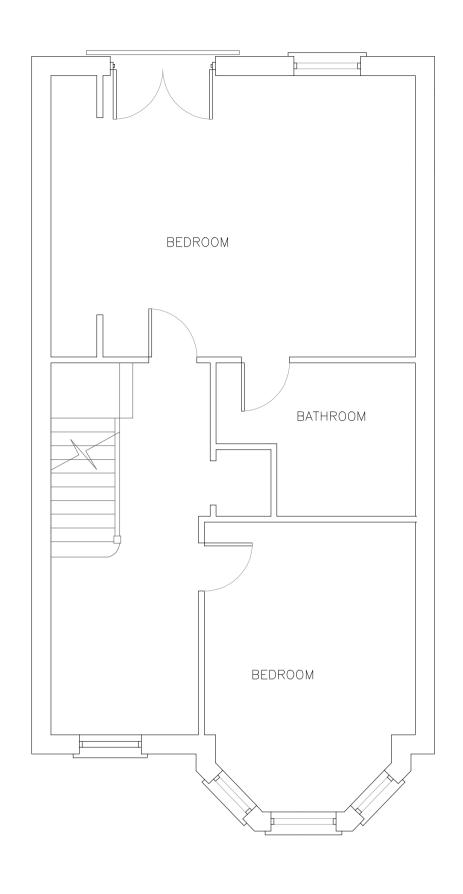

## **LEGEND**

GROUND FLOOR PLAN

FIRST PLAN

PROJECT

20 BUSBY PLACE
CAMDEN
LONDON NW5 2SR

DRAWING TITLE

PLANS AS EXISTING

| DRAWING NUMBER  82/582/02 | COUNCIL REVISION CLIENT REVIS1ON | STATUS<br>DESIGN |
|---------------------------|----------------------------------|------------------|
| SCALE                     | DATE                             | DWG              |
| 1 : 50                    | 12/08/2005                       | CAG              |