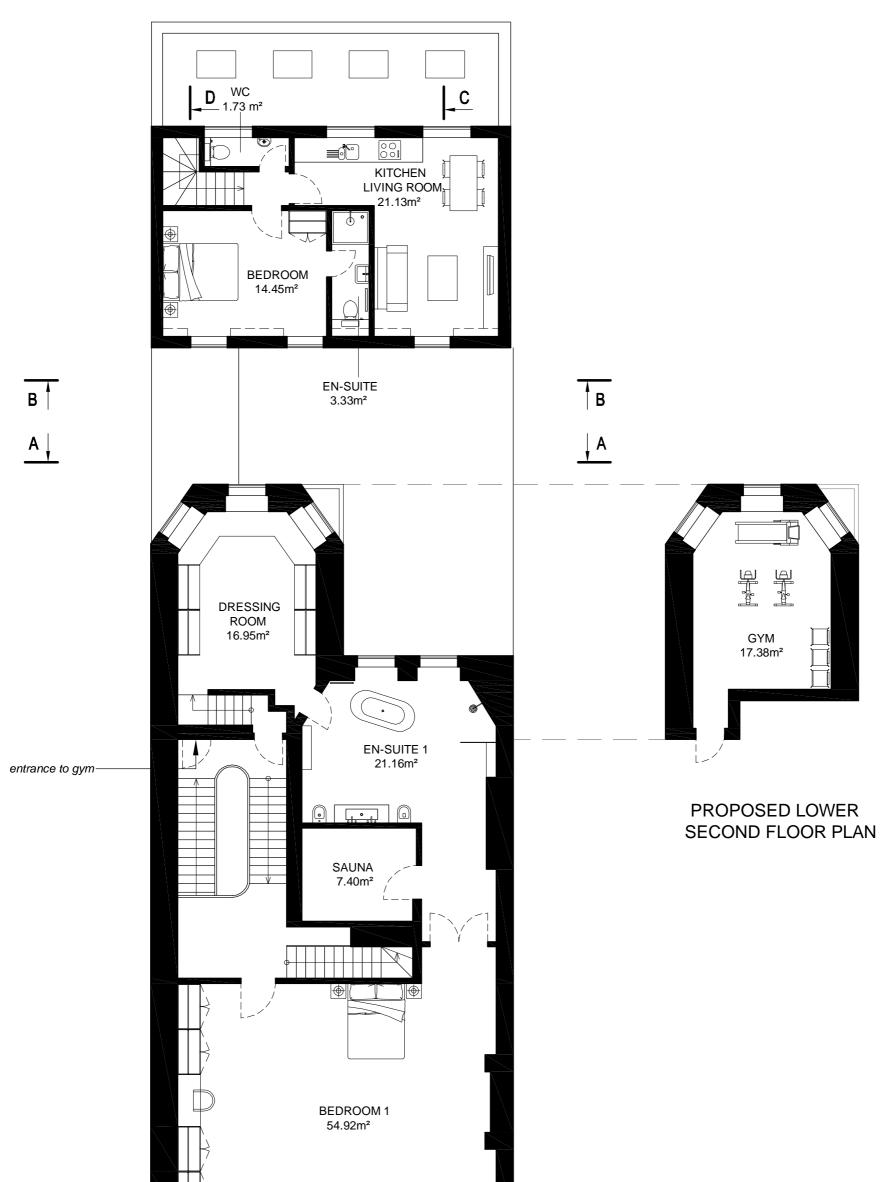

## PROPOSED SECOND FLOOR PLAN

-C

## THE BLACK ANT COMPANY LTD

| Valmar House, 2 Valmar works<br>Camberwell, SE5 9NW | T: 020 7733 8805<br>F: 020 7733 8815 |  |  |
|-----------------------------------------------------|--------------------------------------|--|--|
| CLIENT                                              |                                      |  |  |
| JOB                                                 | 42 Bedford Square                    |  |  |
| DRAWING                                             | Proposed second floor plan           |  |  |
| DRAWING NO.                                         | 200-SK-04                            |  |  |
| SCALE                                               | 1:100 @ A3                           |  |  |
| DATE 15/09/06                                       | DRAWN BY Ignius Pupinis Design       |  |  |
| The Diack Ant Company LTD convicts traces and       |                                      |  |  |