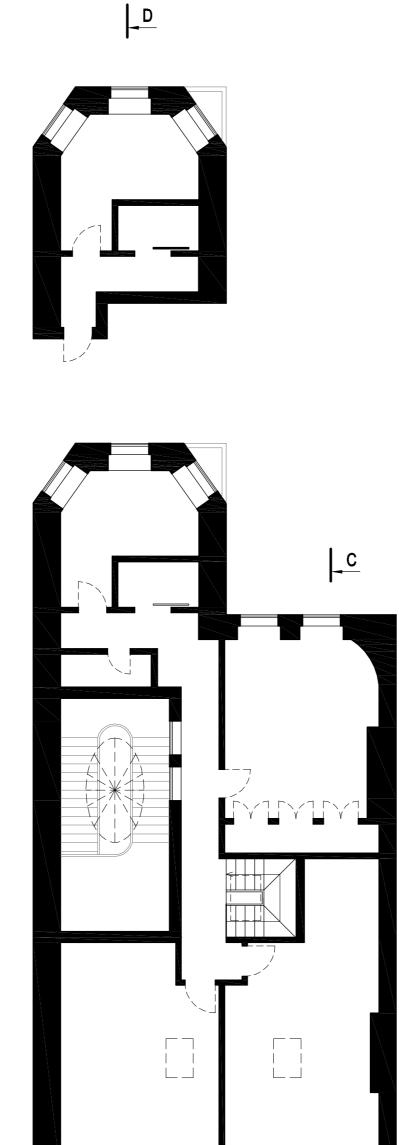

## EXISTING THIRD FLOOR PLAN

## THE BLACK ANT COMPANY LTD

| Valmar House, 2 Valmar works<br>Camberwell, SE5 9NW | T: 020 7733 8805<br>F: 020 7733 8815 |  |
|-----------------------------------------------------|--------------------------------------|--|
| CLIENT                                              |                                      |  |
| JOB                                                 | 42 Bedford Square                    |  |
| DRAWING                                             | Existing third floor plan            |  |
| DRAWING NO.                                         | 100-SV-05                            |  |
| SCALE                                               | 1:100 @ A3                           |  |
| DATE 15/09/06                                       | DRAWN BY Ignius Pupinis Design       |  |
| The Block Ant Company LTD or                        | any right reconned                   |  |