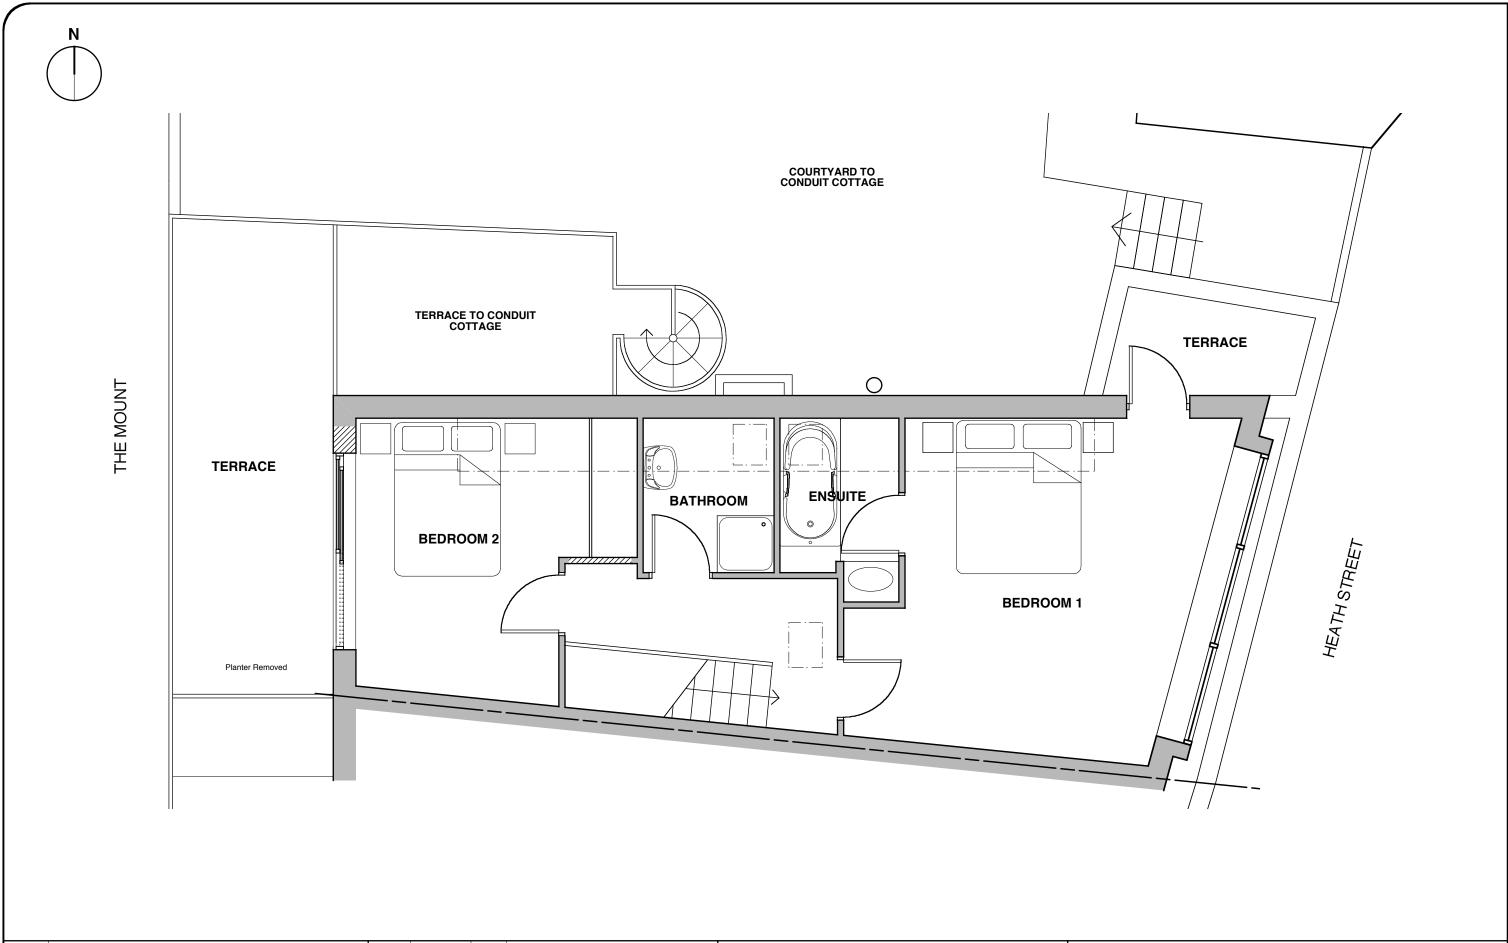

| Ī | DRAWING '           | PROPOSED FIRST FLOOR PLAN                           | REV | DATE | BY | DESCRIPTION | NOTES                                                                        |  |
|---|---------------------|-----------------------------------------------------|-----|------|----|-------------|------------------------------------------------------------------------------|--|
|   |                     |                                                     |     |      |    |             | DO NOT SCALE DIRECTLY FROM DRAWING.<br>ALL DIMENSIONS TO BE CHECKED ON SITE. |  |
|   | PROJECT             | 20 THE MOUNT, NW3                                   |     |      |    |             |                                                                              |  |
| Ī | CLIENT              | MARIE AND STUART BRITTENDEN                         |     |      |    |             |                                                                              |  |
|   | JOB NO. <b>0611</b> | DRAWING NO. REVISION DRAWN BY DATE DRAWN SCALE  111 |     |      |    |             |                                                                              |  |