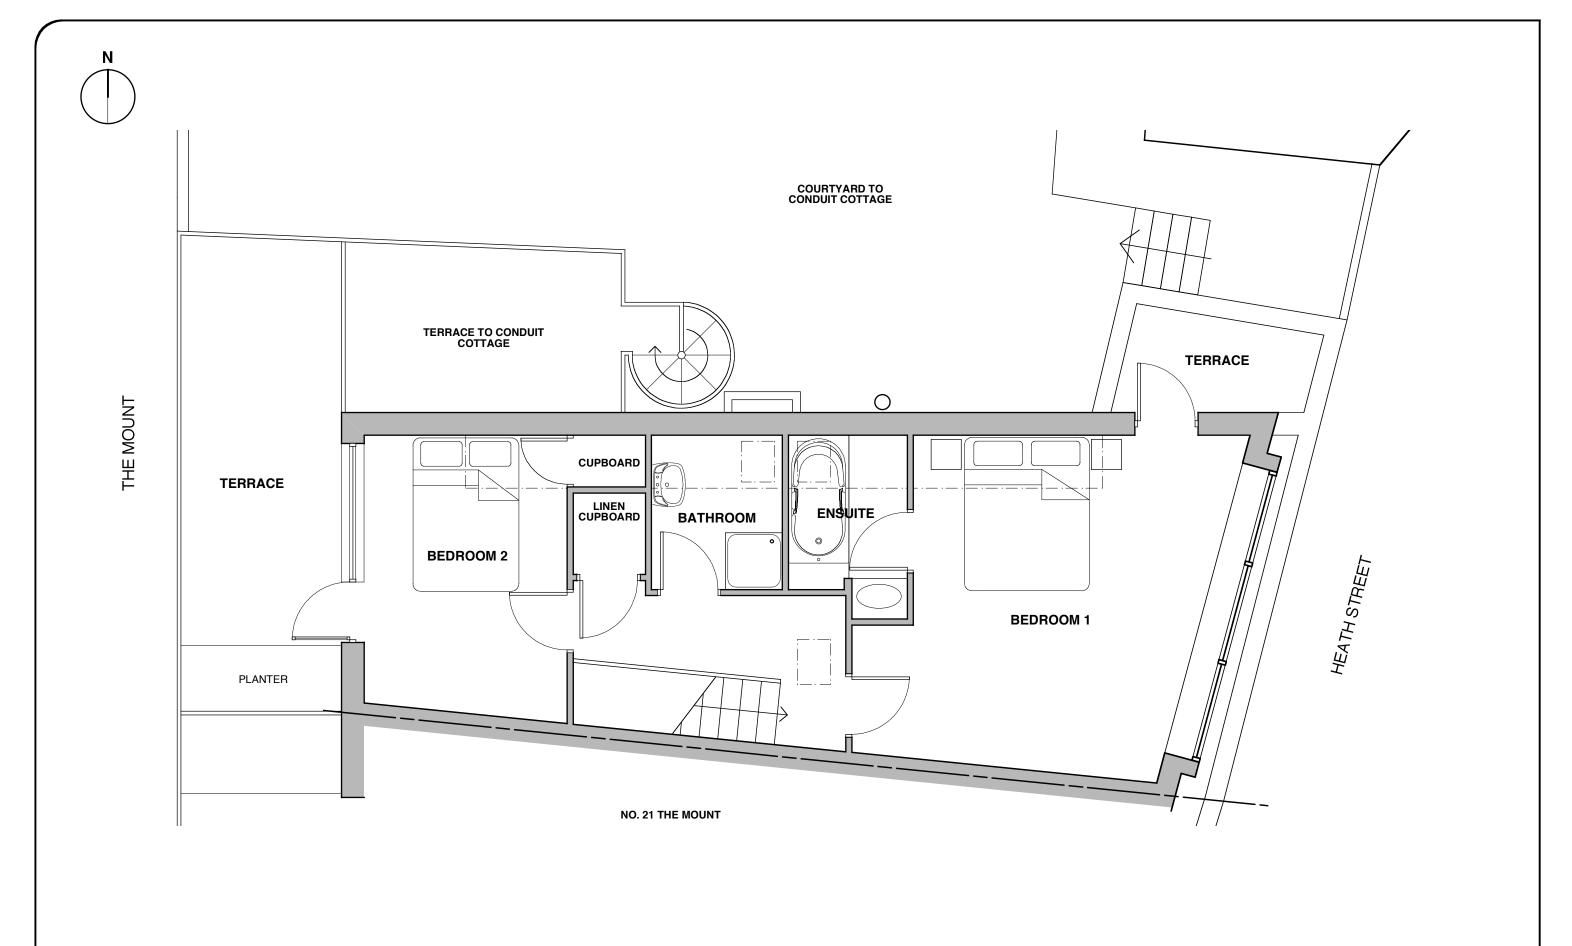

| DRAWING                | EXISTING FIRST FLOOR PLAN                          | REV | DATE | BY | DESCRIPTION | NOTES                                                                        | ŀ |
|------------------------|----------------------------------------------------|-----|------|----|-------------|------------------------------------------------------------------------------|---|
|                        |                                                    |     |      |    |             | DO NOT SCALE DIRECTLY FROM DRAWING.<br>ALL DIMENSIONS TO BE CHECKED ON SITE. |   |
| PROJECT                | 20 THE MOUNT, NW3                                  |     |      |    |             |                                                                              | ł |
| CLIENT                 | MARIE AND STUART BRITTENDEN                        | 1   |      |    |             |                                                                              | ł |
| JOB NO.<br><b>0611</b> | DRAWING NO. REVISION DRAWN BY DATE DRAWN SCALE 011 |     |      |    |             |                                                                              | ł |