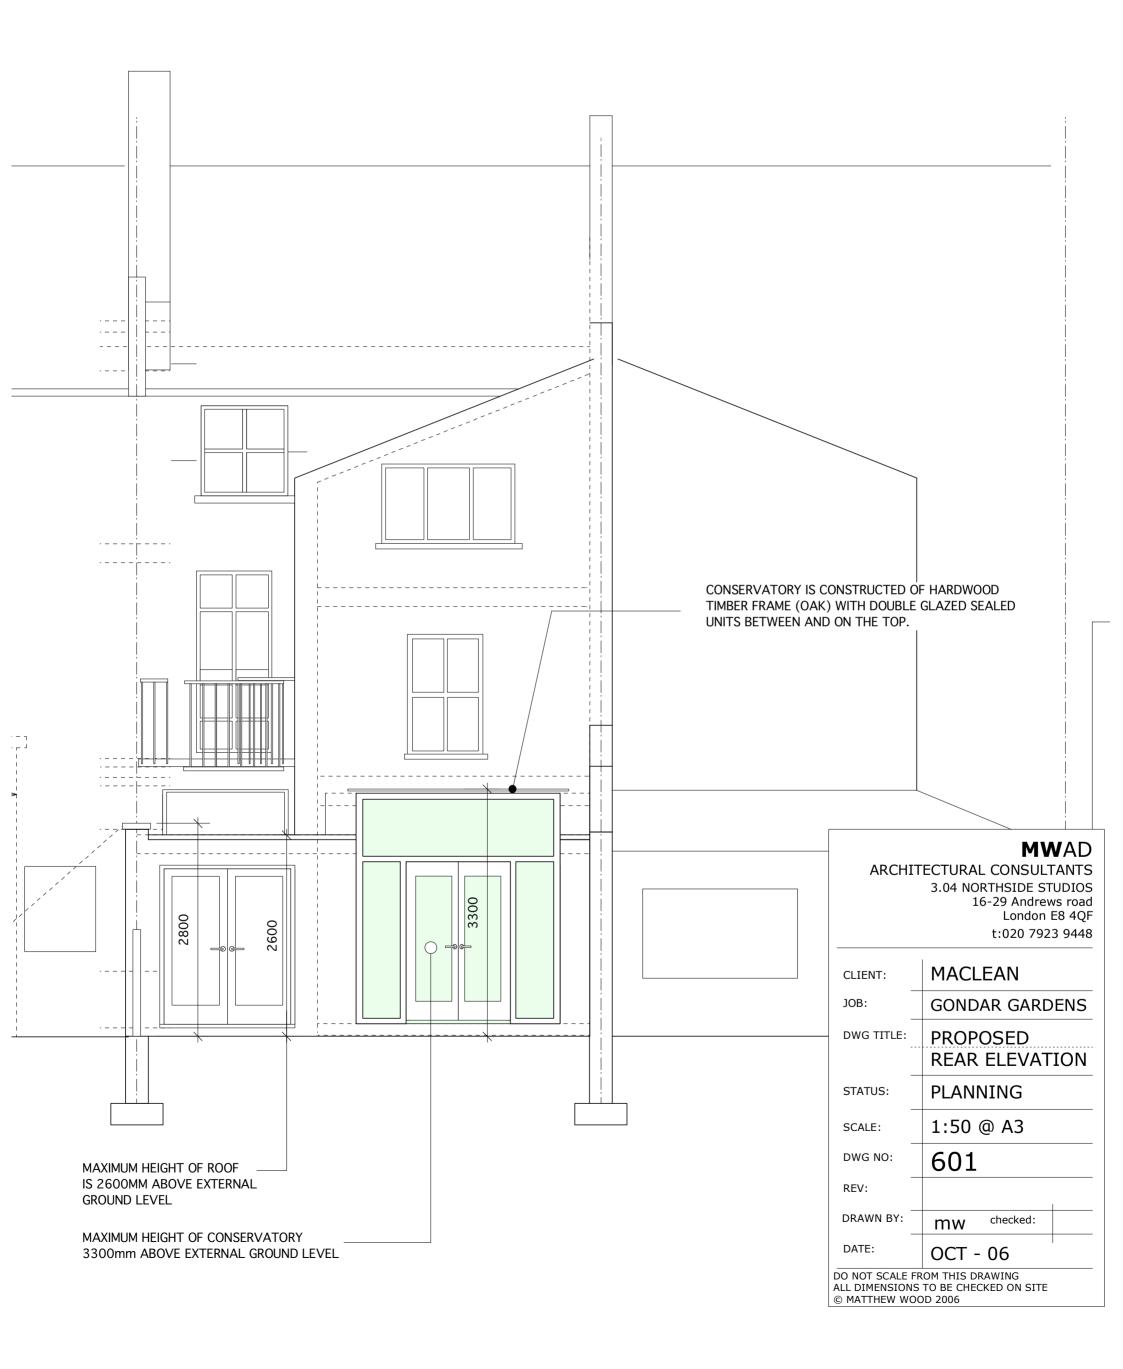

|  |
| DWG NO:                                                                                                               | 801                          |  |
| REV:                                                                                                                  |                              |  |
| DRAWN BY:                                                                                                             | mw checked:                  |  |
| DATE:                                                                                                                 | OCT - 06                     |  |
| DO NOT SCALE FROM THIS DRAWING<br>ALL DIMENSIONS TO BE CHECKED ON SITE<br>© MATTHEW WOOD 2006                         |                              |  |