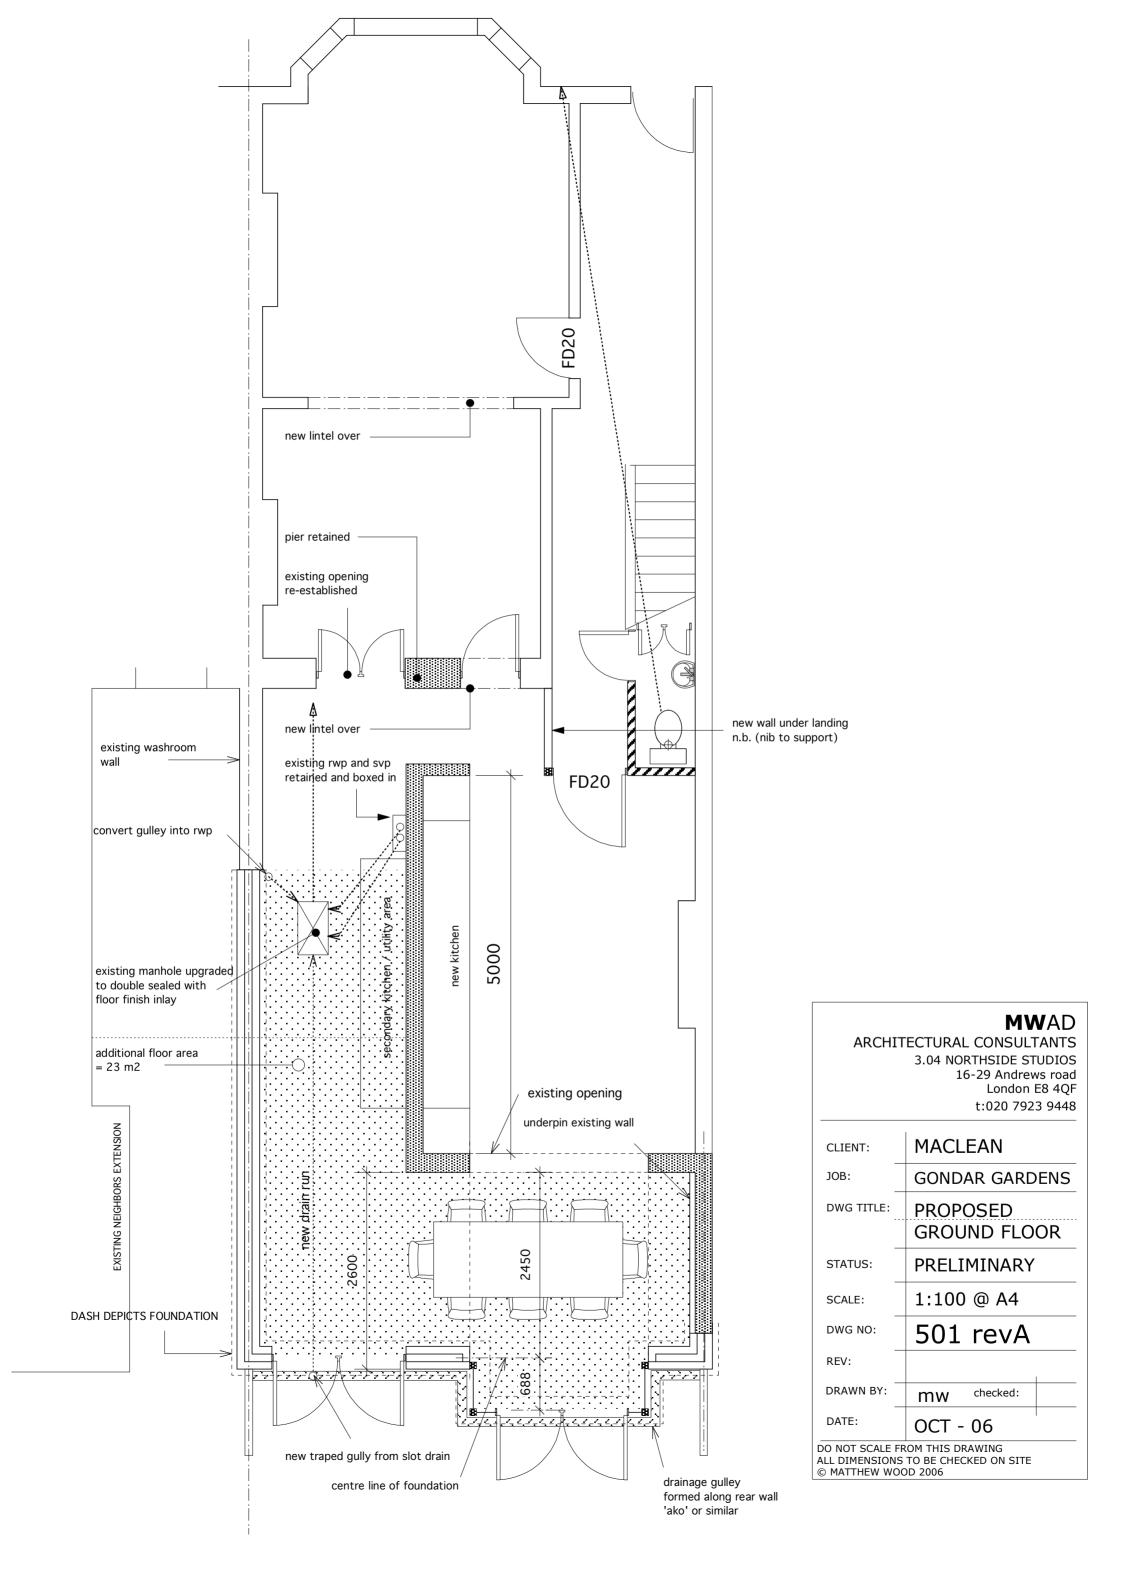

## VOLUME CALCULATION:

THE PROPOSED EXTENSION HAS BEEN ADDED TO THE EXISTING VOLUME AND THE OVERALL VOLUME RE-MEASURED

**RESULT:** 

SURFACE AREA = 674.467 M2 VOLUME 844.21M3

768.5 (EXISTING) / 844.21(PROPOSED) = 0.91 or VOLUME INCREASE OF 9.1%

REFER TO PROPOSED DRAWINGS FOR DIMENSIONS

| MWAD<br>ARCHITECTURAL CONSULTANTS<br>3.04 NORTHSIDE STUDIOS<br>16-29 Andrews road<br>London E8 4QF<br>t:020 7923 9448 |                              |  |
|-----------------------------------------------------------------------------------------------------------------------|------------------------------|--|
| CLIENT:                                                                                                               | MACLEAN                      |  |
| JOB:                                                                                                                  | GONDAR GARDENS               |  |
| DWG TITLE:                                                                                                            | PROPOSED<br>VOLUMETRIC CALC. |  |
| STATUS:                                                                                                               | PERMITTED DEV.               |  |
| SCALE:                                                                                                                | ISOMETRIC                    |  |
| DWG NO:                                                                                                               | 801                          |  |
| REV:                                                                                                                  |                              |  |
| DRAWN BY:                                                                                                             | mw checked:                  |  |
| DATE:                                                                                                                 | OCT - 06                     |  |
| DO NOT SCALE FROM THIS DRAWING<br>ALL DIMENSIONS TO BE CHECKED ON SITE<br>© MATTHEW WOOD 2006                         |                              |  |