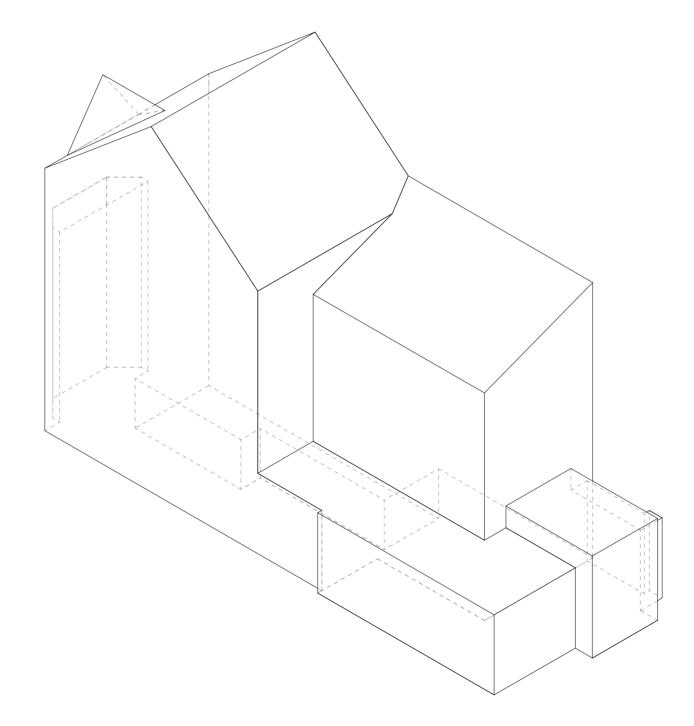

## VOLUME CALCULATION:

THE PROPOSED EXTENSION HAS BEEN ADDED TO THE EXISTING VOLUME AND THE OVERALL VOLUME RE-MEASURED

**RESULT:** 

SURFACE AREA = 674.467 M2 VOLUME 844.21M3

768.5 (EXISTING) / 844.21(PROPOSED) = 0.91 or VOLUME INCREASE OF 9.1%

REFER TO PROPOSED DRAWINGS FOR DIMENSIONS

| MWAD<br>ARCHITECTURAL CONSULTANTS<br>3.04 NORTHSIDE STUDIOS<br>16-29 Andrews road<br>London E8 4QF<br>t:020 7923 9448 |                              |  |
|-----------------------------------------------------------------------------------------------------------------------|------------------------------|--|
| CLIENT:                                                                                                               | MACLEAN                      |  |
| JOB:                                                                                                                  | GONDAR GARDENS               |  |
| DWG TITLE:                                                                                                            | PROPOSED<br>VOLUMETRIC CALC. |  |
| STATUS:                                                                                                               | PERMITTED DEV.               |  |
| SCALE:                                                                                                                | ISOMETRIC                    |  |
| DWG NO:                                                                                                               | 801                          |  |
| REV:                                                                                                                  |                              |  |
| DRAWN BY:                                                                                                             | mw checked:                  |  |
| DATE:                                                                                                                 | OCT - 06                     |  |
| DO NOT SCALE FROM THIS DRAWING<br>ALL DIMENSIONS TO BE CHECKED ON SITE<br>© MATTHEW WOOD 2006                         |                              |  |