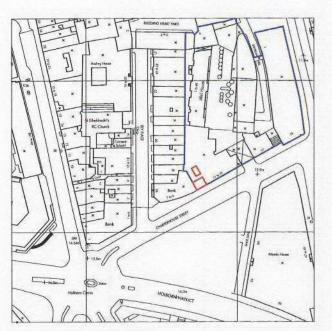

EXTERNAL STAIR 3

LOCATION PLAN 1:1250

6th FLOOR PLAN 1:100 - Hatched area indicates roof area for new plant

VIEW A - EXISTING

VIEW A - PROPOSED

Notes

All setting out of work to be checked before work commences.

| Project    |            | EXECUTIVE FLOORS  1-ARTERHOUSE STREET  DON, EC1                             |  |  |  |
|------------|------------|-----------------------------------------------------------------------------|--|--|--|
| Date       | 06.12.06   | Title                                                                       |  |  |  |
| Drawn by   | RAF        | Location, 6th Floor and Site Plan Existing & Proposed Photos\Visualisations |  |  |  |
| Checked by | AM/DM      |                                                                             |  |  |  |
| Scale      | 1:100 @ A1 | Drawing No. 1176\APL\001 Rev. A                                             |  |  |  |