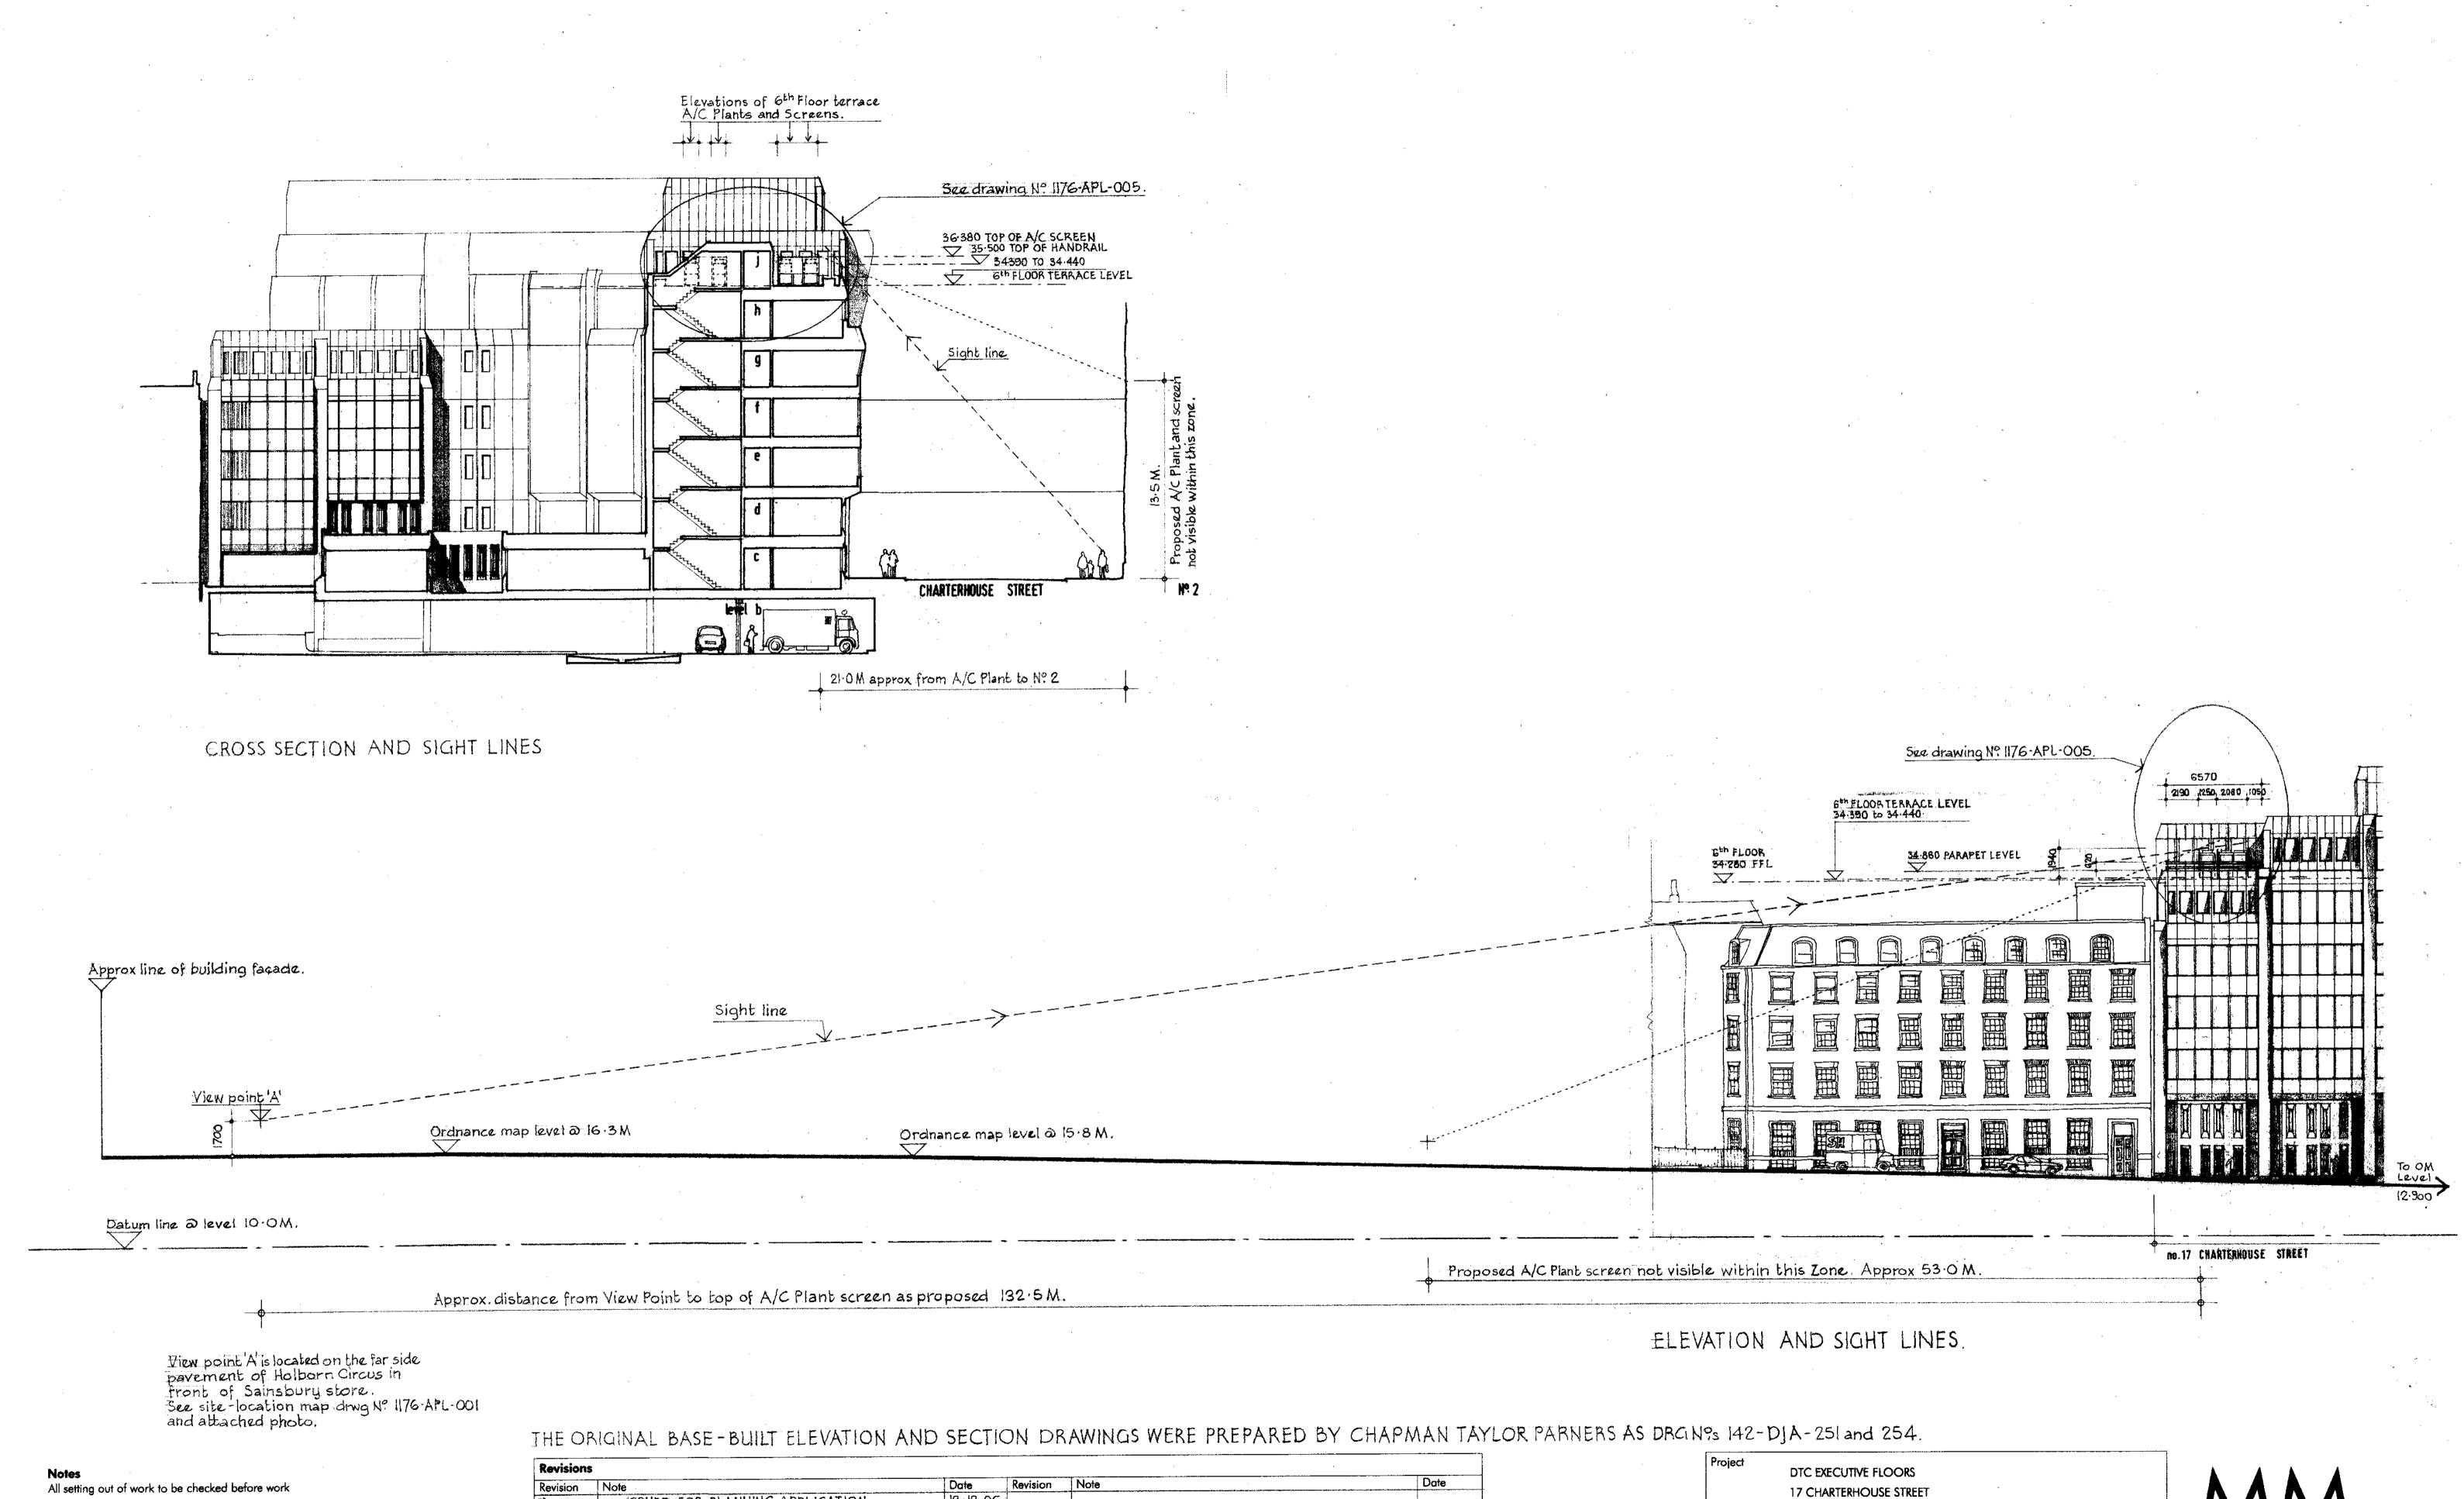

ISSUED FOR PLANNING APPLICATION

05 - 12 - 06

1:200 a A1.

I.Sz.

SIGHT LINES OF ROOF TERRACE ALC PLANTS. CHARTERHOUSE STREET AND CROSS SECTION.

Drawing No. 1176 - APL - 002 Rev. A

MAGYAR MARSONI ARCHITECTS 146 CROMWELL ROAD LONDON SW7 4EF TEL 020 7373 B005 FAX 020 7373 8006