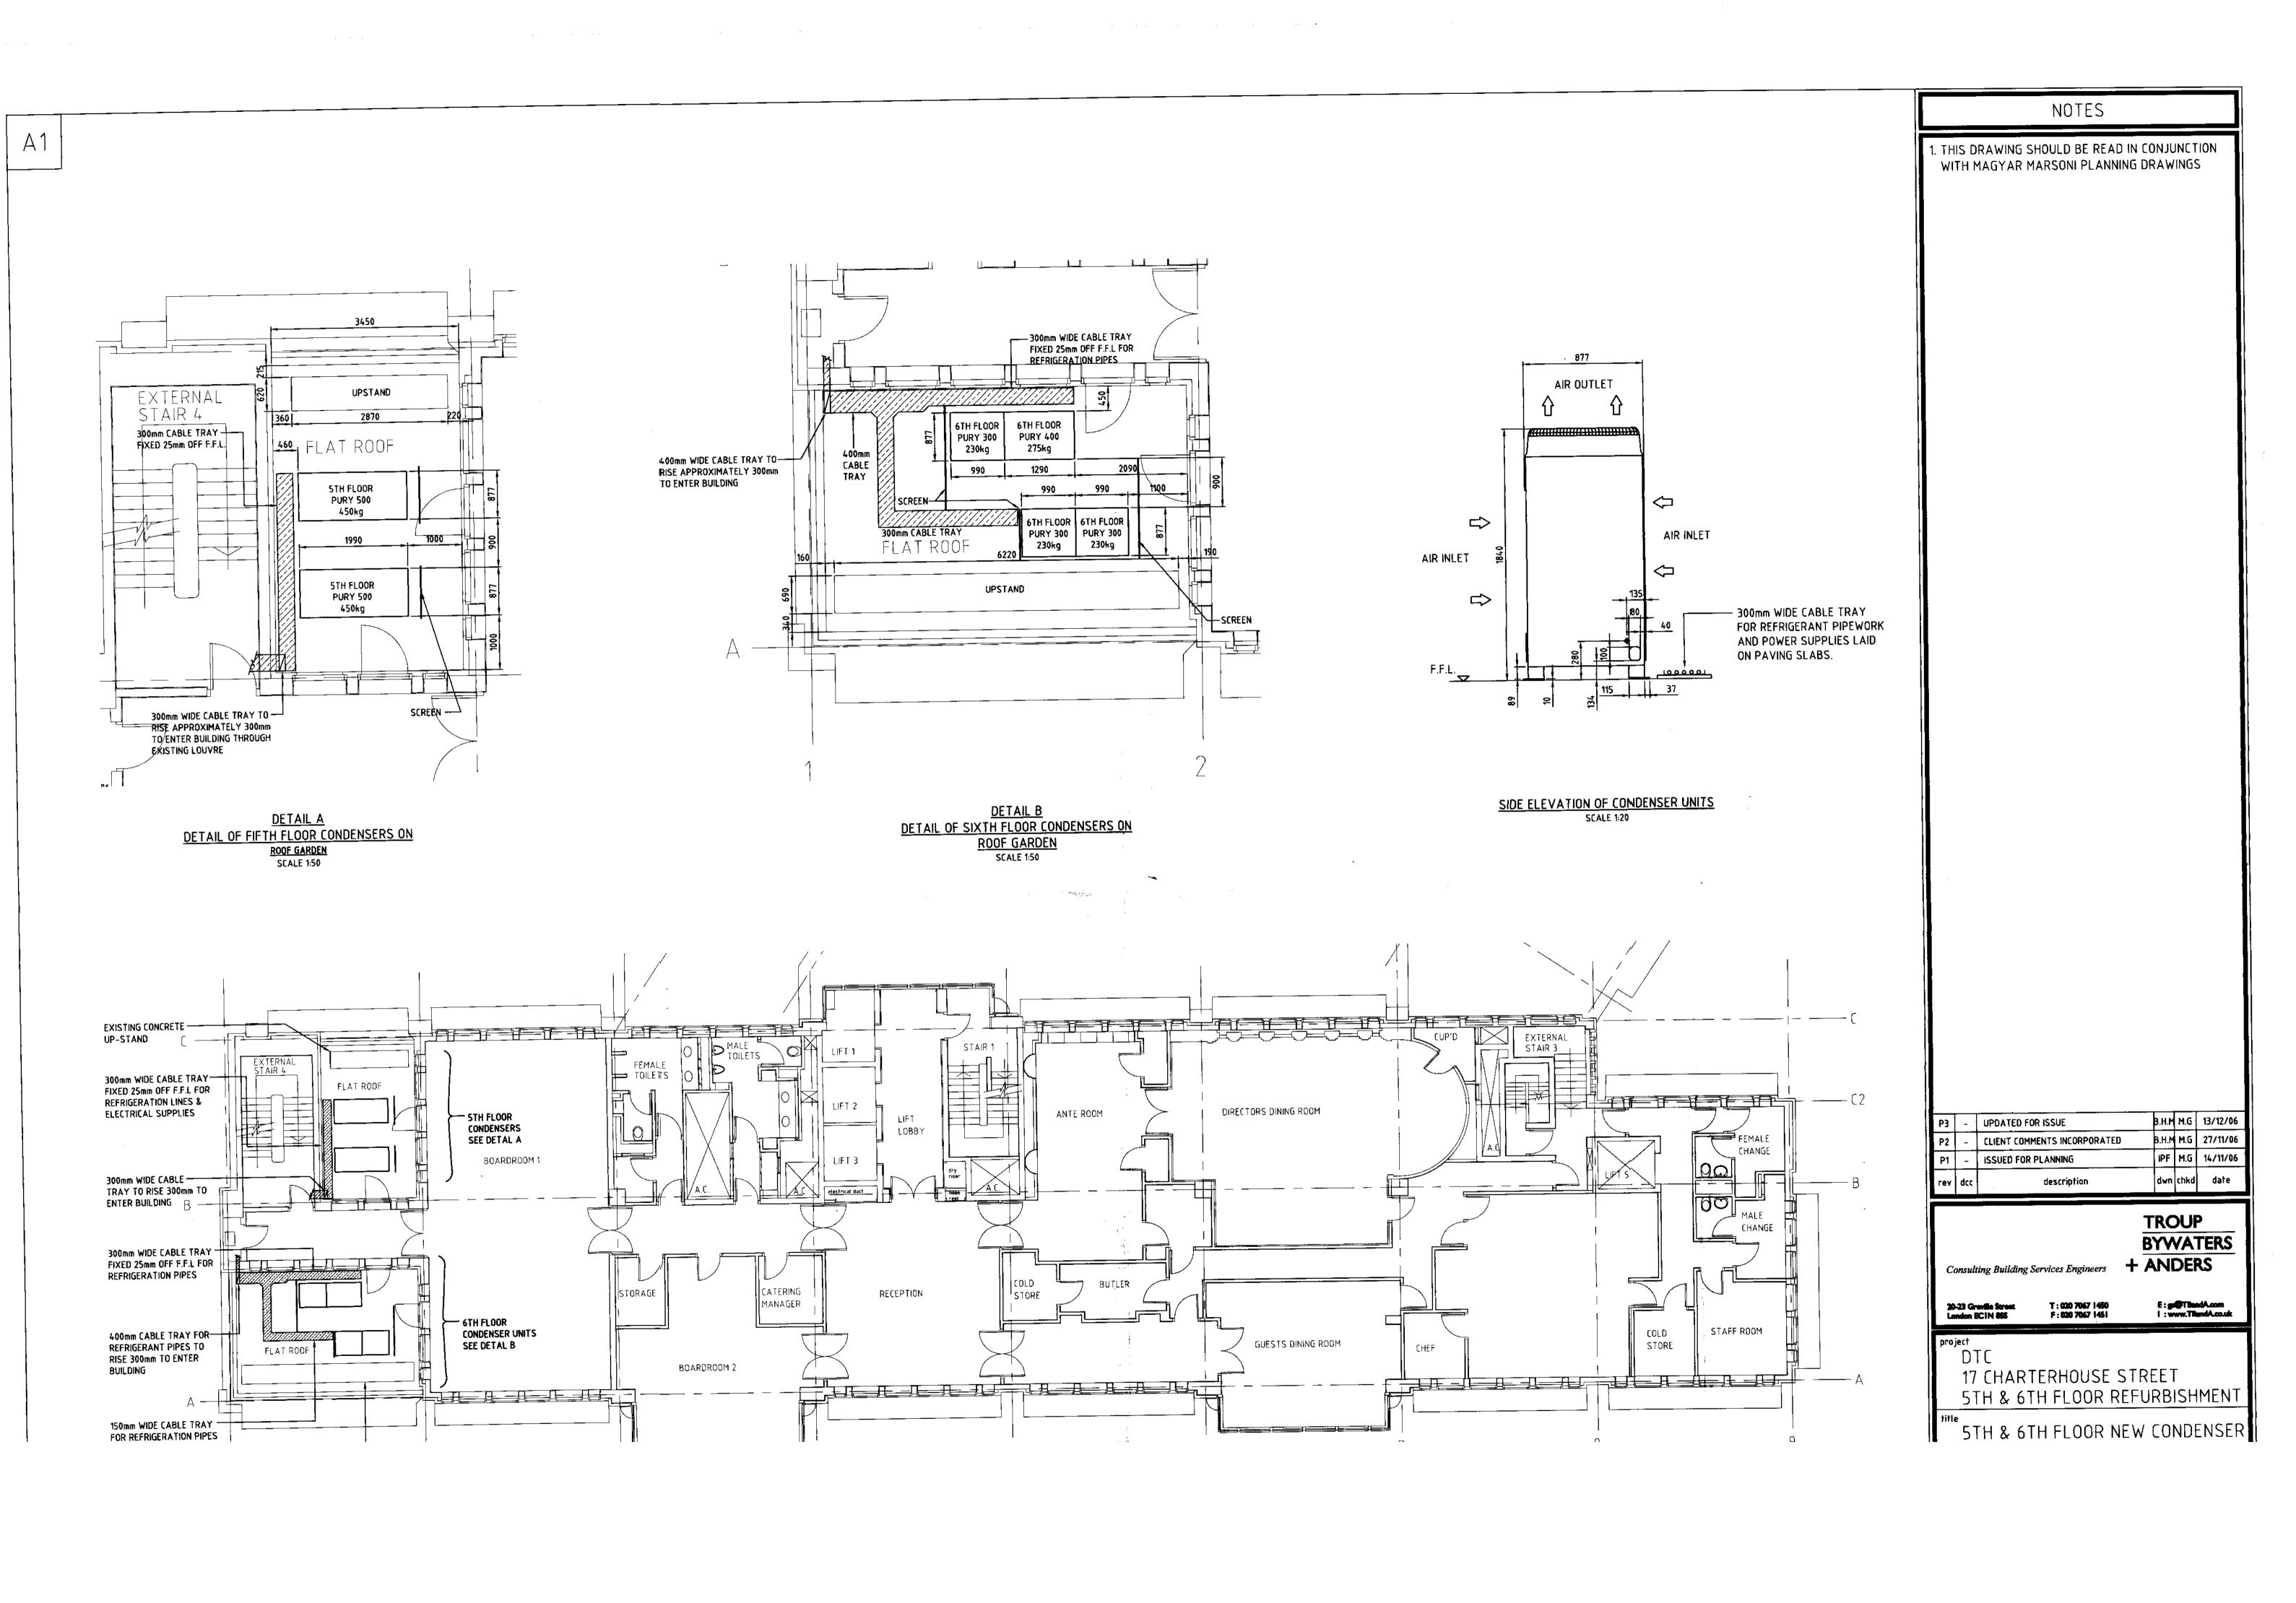

EXTERNAL STAIR 3

LOCATION PLAN 1:1250

6th FLOOR PLAN 1:100 - Hatched area indicates roof area for new plant

VIEW A - EXISTING

VIEW A - PROPOSED

Notes

All setting out of work to be checked before work commences.

Any errors to be reported to MM Architects before any further work is carried out.

Work only to measured dimension, do not scale.

| Revisions |                                 |               |          |      |      |
|-----------|---------------------------------|---------------|----------|------|------|
| Revision  | Note                            | Date          | Revision | Note | Date |
| A         | Issued for planning application | Date 12.12.06 |          |      |      |
|           |                                 |               |          |      |      |
|           |                                 |               |          |      |      |
| - 10      |                                 |               |          |      |      |
|           |                                 |               |          |      |      |
|           |                                 |               | -        |      |      |
|           |                                 |               | -        |      |      |

| Project    |            | EXECUTIVE FLOORS  1-ARTERHOUSE STREET  DON, EC1                             |  |  |  |
|------------|------------|-----------------------------------------------------------------------------|--|--|--|
| Date       | 06.12.06   | Title                                                                       |  |  |  |
| Drawn by   | RAF        | Location, 6th Floor and Site Plan Existing & Proposed Photos\Visualisations |  |  |  |
| Checked by | AM/DM      |                                                                             |  |  |  |
| Scale      | 1:100 @ A1 | Drawing No. 1176\APL\001 Rev. A                                             |  |  |  |