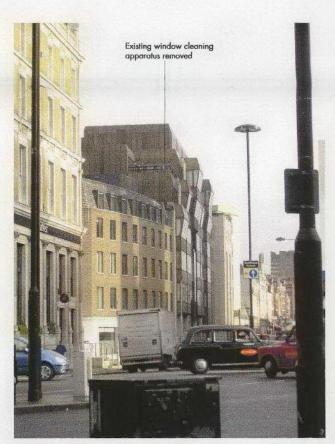

EXTERNAL STAIR 3

LOCATION PLAN 1:1250

6th FLOOR PLAN 1:100 - Hatched area indicates roof area for new plant

VIEW A - EXISTING

VIEW A - PROPOSED

Notes

All setting out of work to be checked before work commences.

| Project    |            | EXECUTIVE FLOORS  1-ARTERHOUSE STREET  DON, EC1                             |  |  |  |
|------------|------------|-----------------------------------------------------------------------------|--|--|--|
| Date       | 06.12.06   | Title                                                                       |  |  |  |
| Drawn by   | RAF        | Location, 6th Floor and Site Plan Existing & Proposed Photos\Visualisations |  |  |  |
| Checked by | AM/DM      |                                                                             |  |  |  |
| Scale      | 1:100 @ A1 | Drawing No. 1176\APL\001 Rev. A                                             |  |  |  |