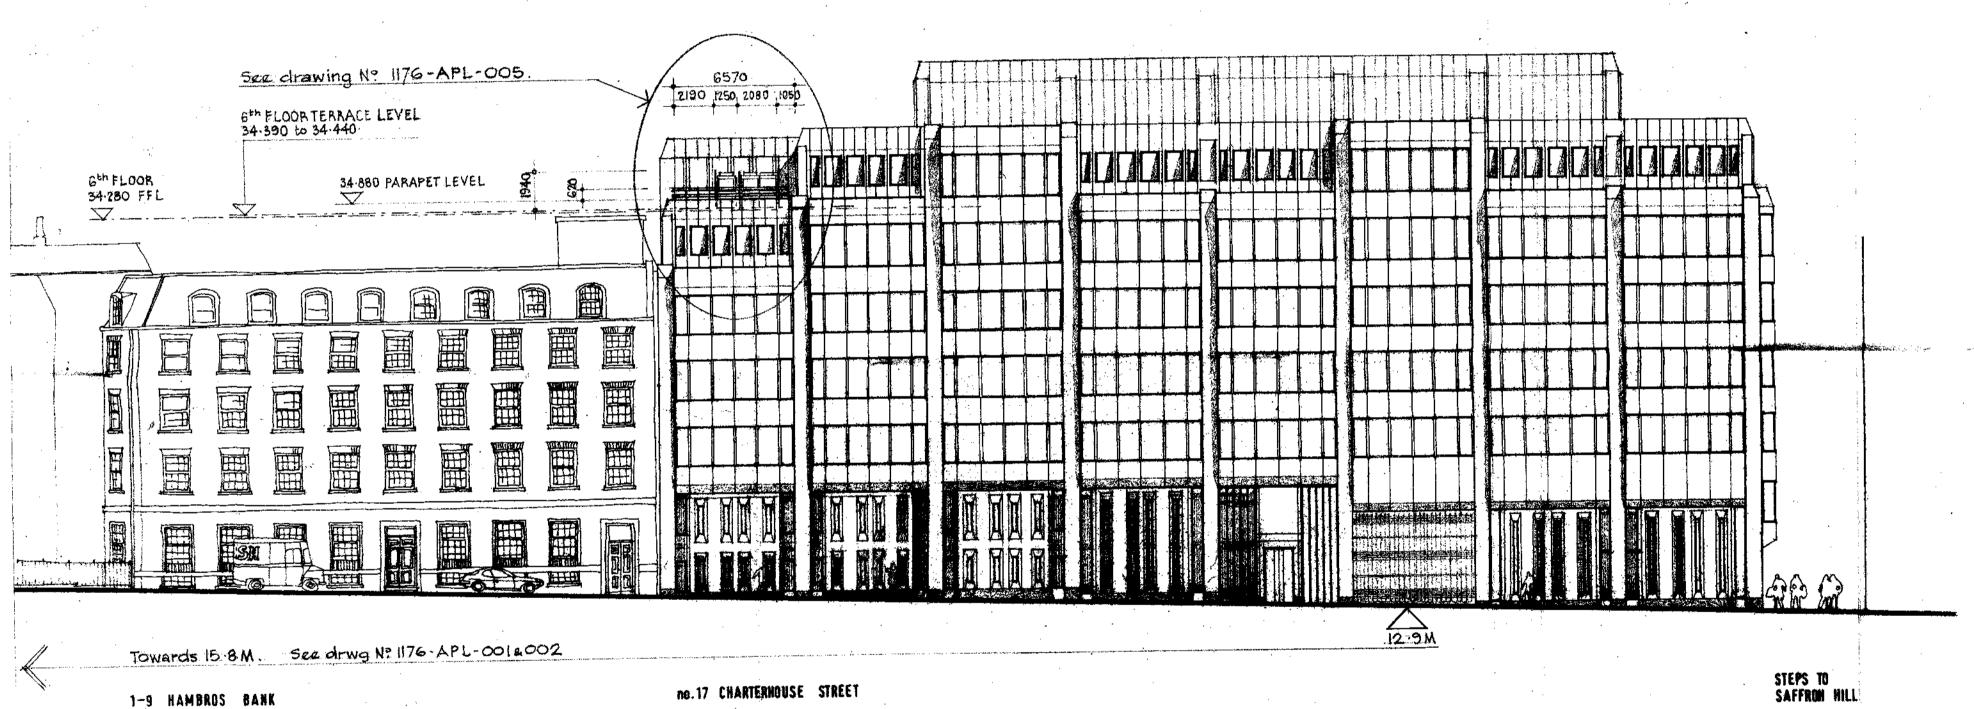

Any errors to be reported to MM Architects before

Work only to measured dimension, do not scale.

any further work is carried out.

1-9 HAMBROS BANK

no.17 CHARTERHOUSE STREET

THE ORIGINAL BASE-BUILT REAR ELEVATION DRAWING WAS PREPARED BY CHAPMAN TAYLOR PARTNERS AS DRG Nº 142-DJA-253