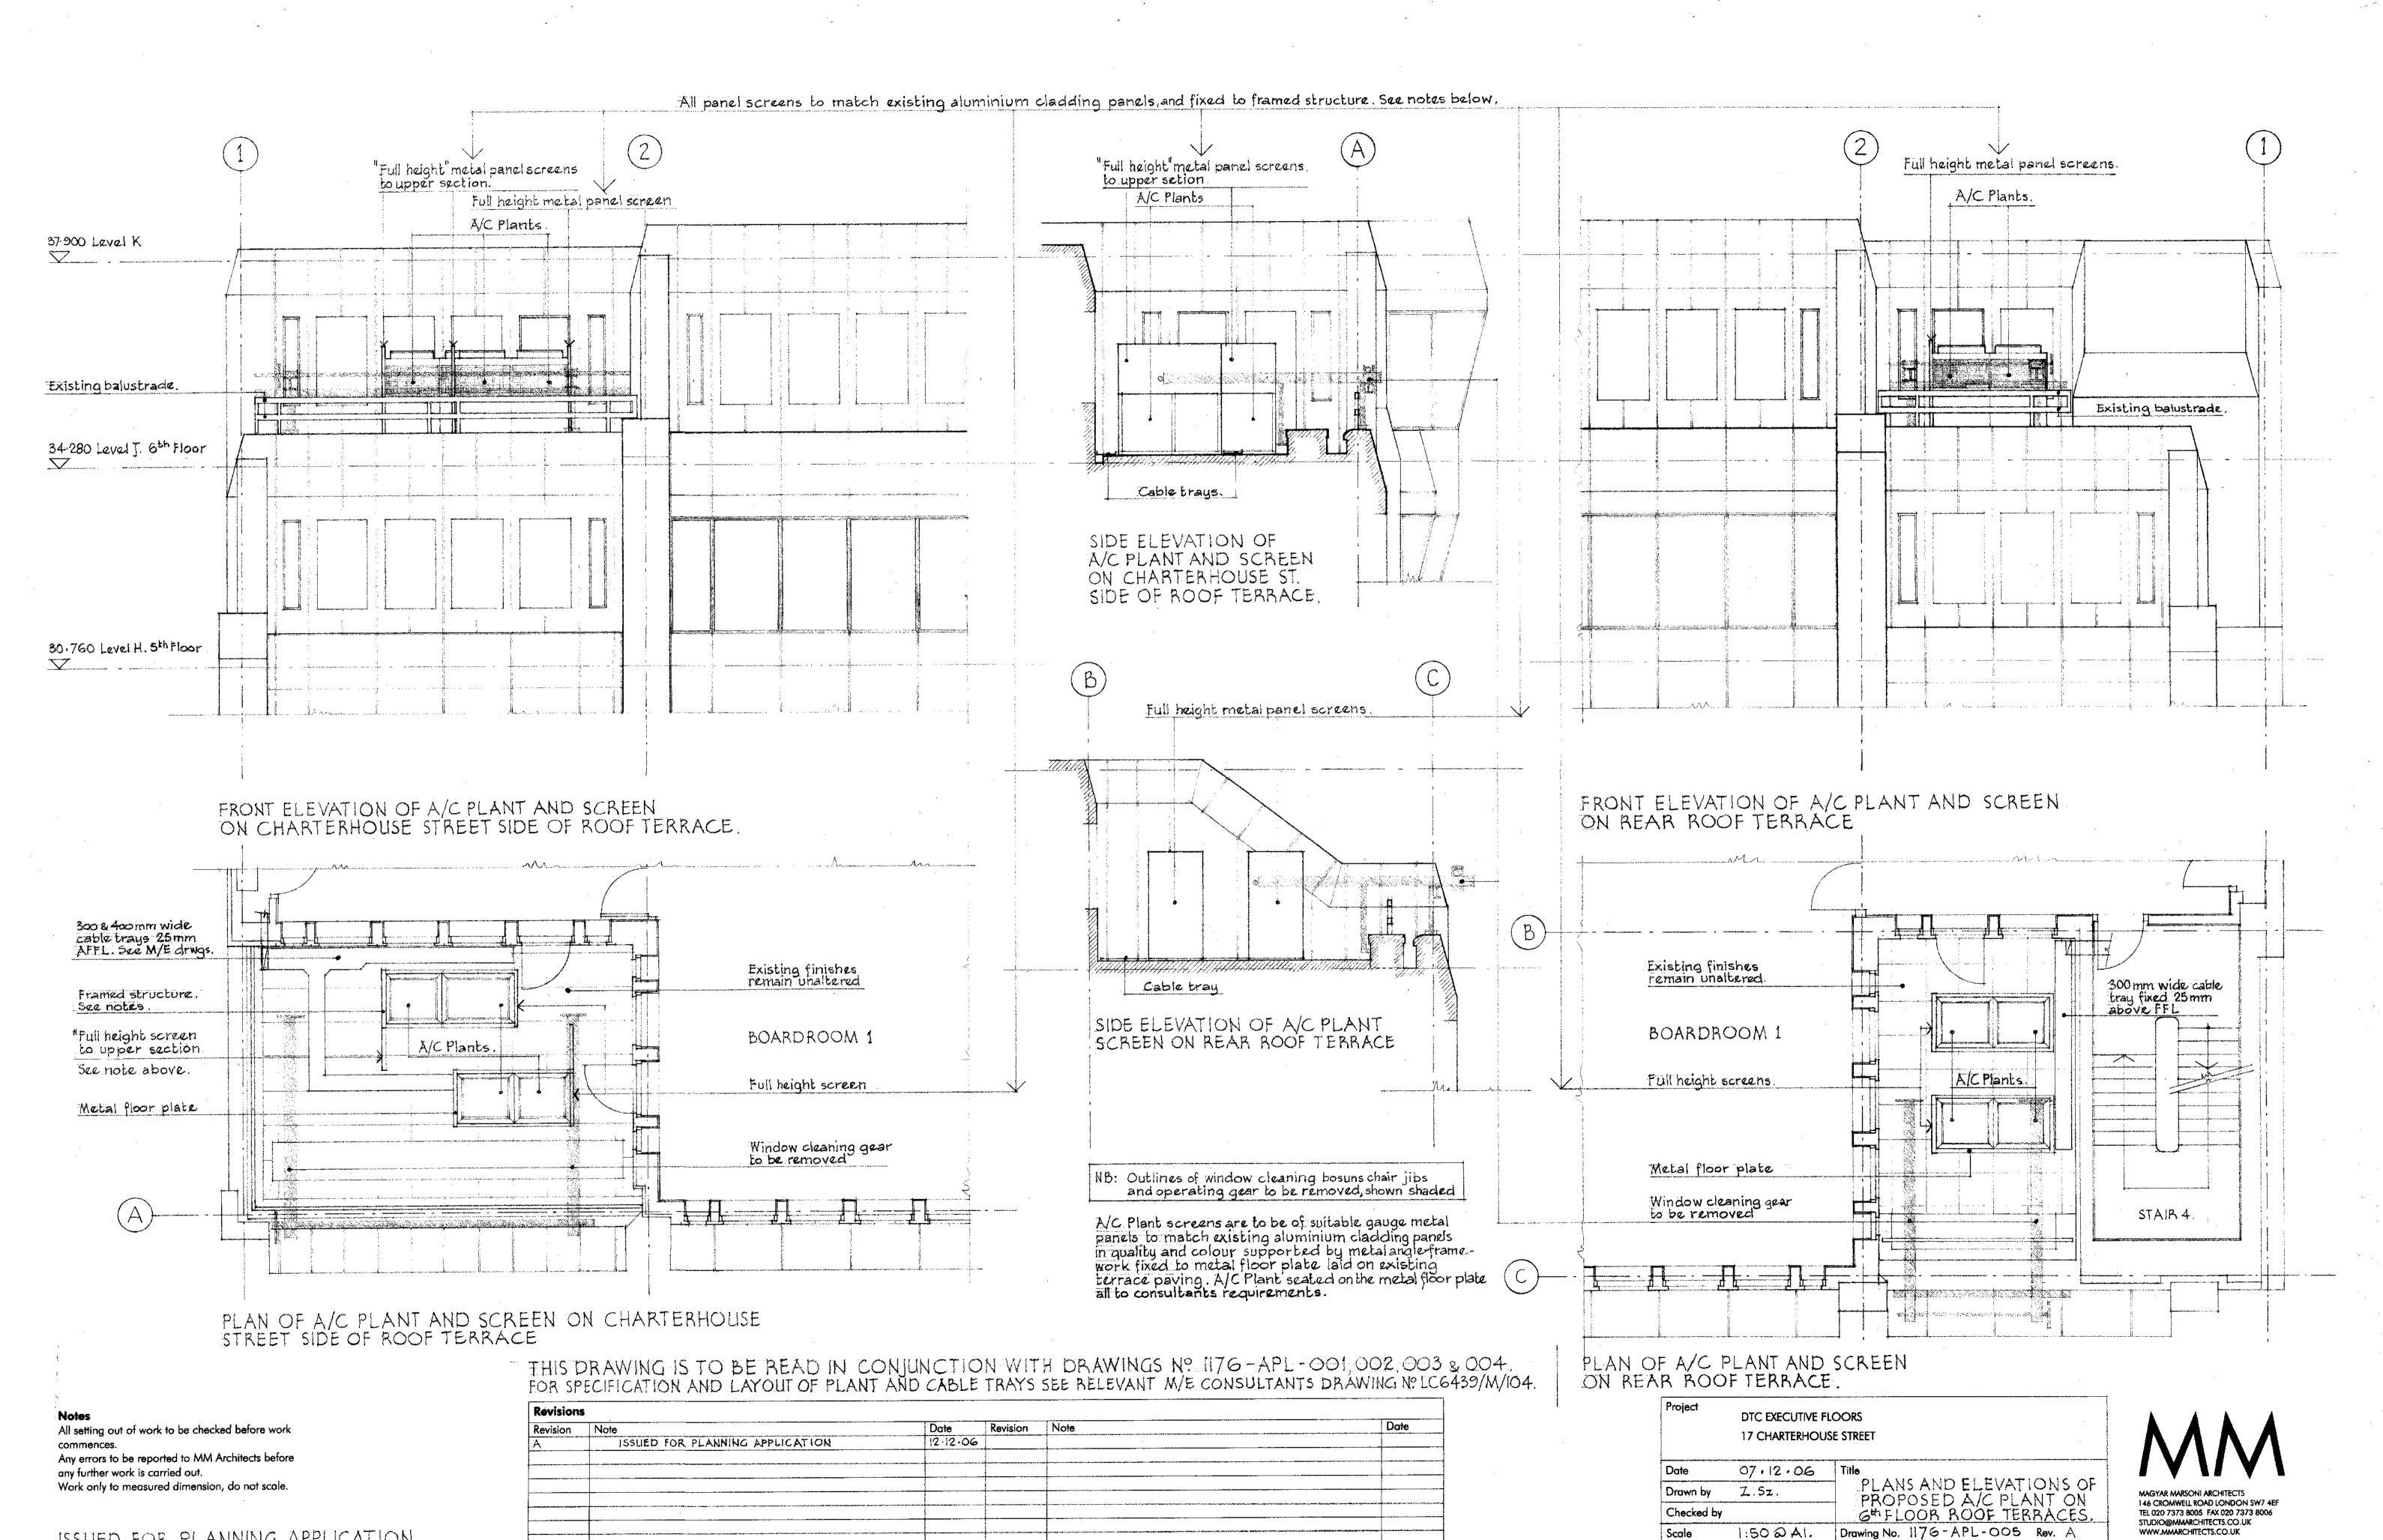

ISSUED FOR PLANNING APPLICATION

05 - 12 - 06

1:200 a A1.

I.Sz.

SIGHT LINES OF ROOF TERRACE ALC PLANTS. CHARTERHOUSE STREET AND CROSS SECTION.

Drawing No. 1176 - APL - 002 Rev. A

MAGYAR MARSONI ARCHITECTS 146 CROMWELL ROAD LONDON SW7 4EF TEL 020 7373 B005 FAX 020 7373 8006

(C) COPYRIGHT 1999 MAGYAR MARSONI ARCHITECTS LTD

STUDIO@MMARCHITECTS.CO.UK WWW.MMARCHITECTS.CO.UK

Date

Drawn by

Checked by

12.12.06

ISSUED FOR PLANNING APPLICATION

ISSUED FOR PLANNING APPLICATION.

| Project    | DTC EXECUTIVE FLOORS  17 CHARTERHOUSE STREET |                                     |  |  |
|------------|----------------------------------------------|-------------------------------------|--|--|
| Date       | 11-12-06                                     | Title OF DROBER                     |  |  |
| Drawn by   | Z Sz.                                        | A/C PLANTS AND SCREEN ON            |  |  |
| Checked by |                                              | GAFLOOR REAR ROOF TERRACE           |  |  |
| Scale      | 1.200 a A1                                   | Drawing No. 1176 - APL - OO4 Rev. A |  |  |