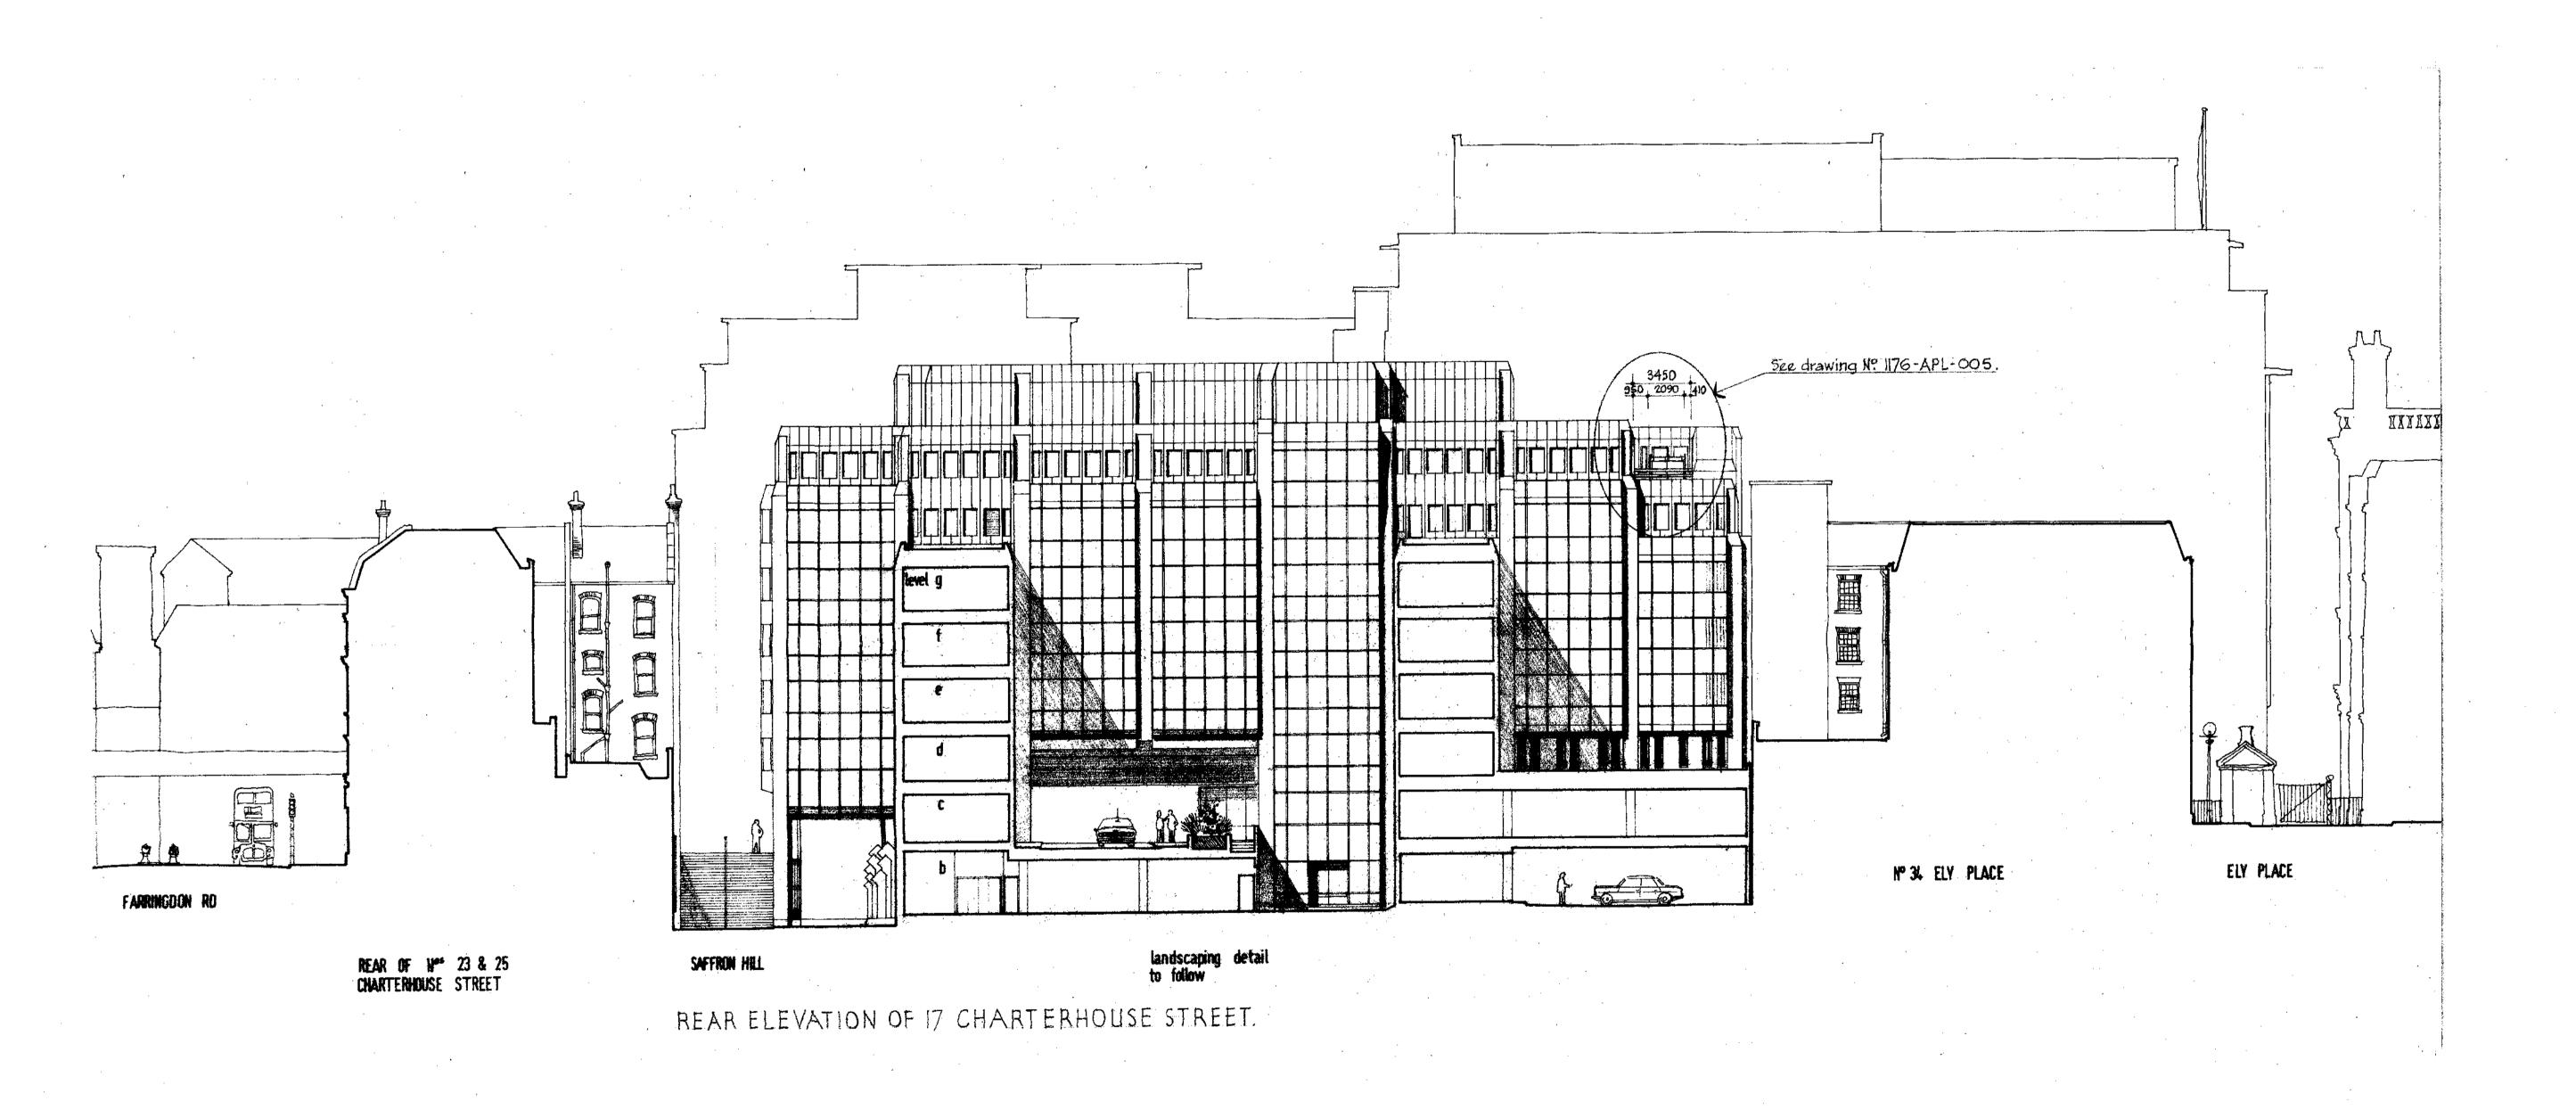

Any errors to be reported to MM Architects before

Work only to measured dimension, do not scale.

any further work is carried out.

1-9 HAMBROS BANK

no.17 CHARTERHOUSE STREET

THE ORIGINAL BASE-BUILT REAR ELEVATION DRAWING WAS PREPARED BY CHAPMAN TAYLOR PARTNERS AS DRG Nº 142-DJA-253

| Project    | DTC EXECUTIVE FLOORS  17 CHARTERHOUSE STREET |                                     |  |  |
|------------|----------------------------------------------|-------------------------------------|--|--|
| Date       | 11-12-06                                     | Title OF DROBER                     |  |  |
| Drawn by   | Z Sz.                                        | A/C PLANTS AND SCREEN ON            |  |  |
| Checked by |                                              | GAFLOOR REAR ROOF TERRACE           |  |  |
| Scale      | 1.200 a A1                                   | Drawing No. 1176 - APL - OO4 Rev. A |  |  |