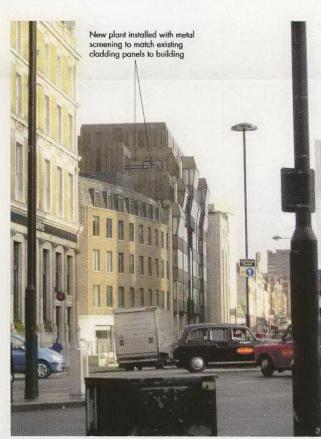

EXTERNAL STAIR 3

LOCATION PLAN 1:1250

6th FLOOR PLAN 1:100 - Hatched area indicates roof area for new plant

VIEW A - EXISTING

VIEW A - PROPOSED

Notes

All setting out of work to be checked before work commences.

| Project    |            | EXECUTIVE FLOORS  1-ARTERHOUSE STREET  DON, EC1                             |  |  |  |
|------------|------------|-----------------------------------------------------------------------------|--|--|--|
| Date       | 06.12.06   | Title                                                                       |  |  |  |
| Drawn by   | RAF        | Location, 6th Floor and Site Plan Existing & Proposed Photos\Visualisations |  |  |  |
| Checked by | AM/DM      |                                                                             |  |  |  |
| Scale      | 1:100 @ A1 | Drawing No. 1176\APL\001 Rev. A                                             |  |  |  |

| Project    | DTC EXECUTIVE FLOORS  17 CHARTERHOUSE STREET |                                     |  |  |
|------------|----------------------------------------------|-------------------------------------|--|--|
| Date       | 11-12-06                                     | Title OF DROBER                     |  |  |
| Drawn by   | Z Sz.                                        | A/C PLANTS AND SCREEN ON            |  |  |
| Checked by |                                              | GAFLOOR REAR ROOF TERRACE           |  |  |
| Scale      | 1.200 a A1                                   | Drawing No. 1176 - APL - OO4 Rev. A |  |  |