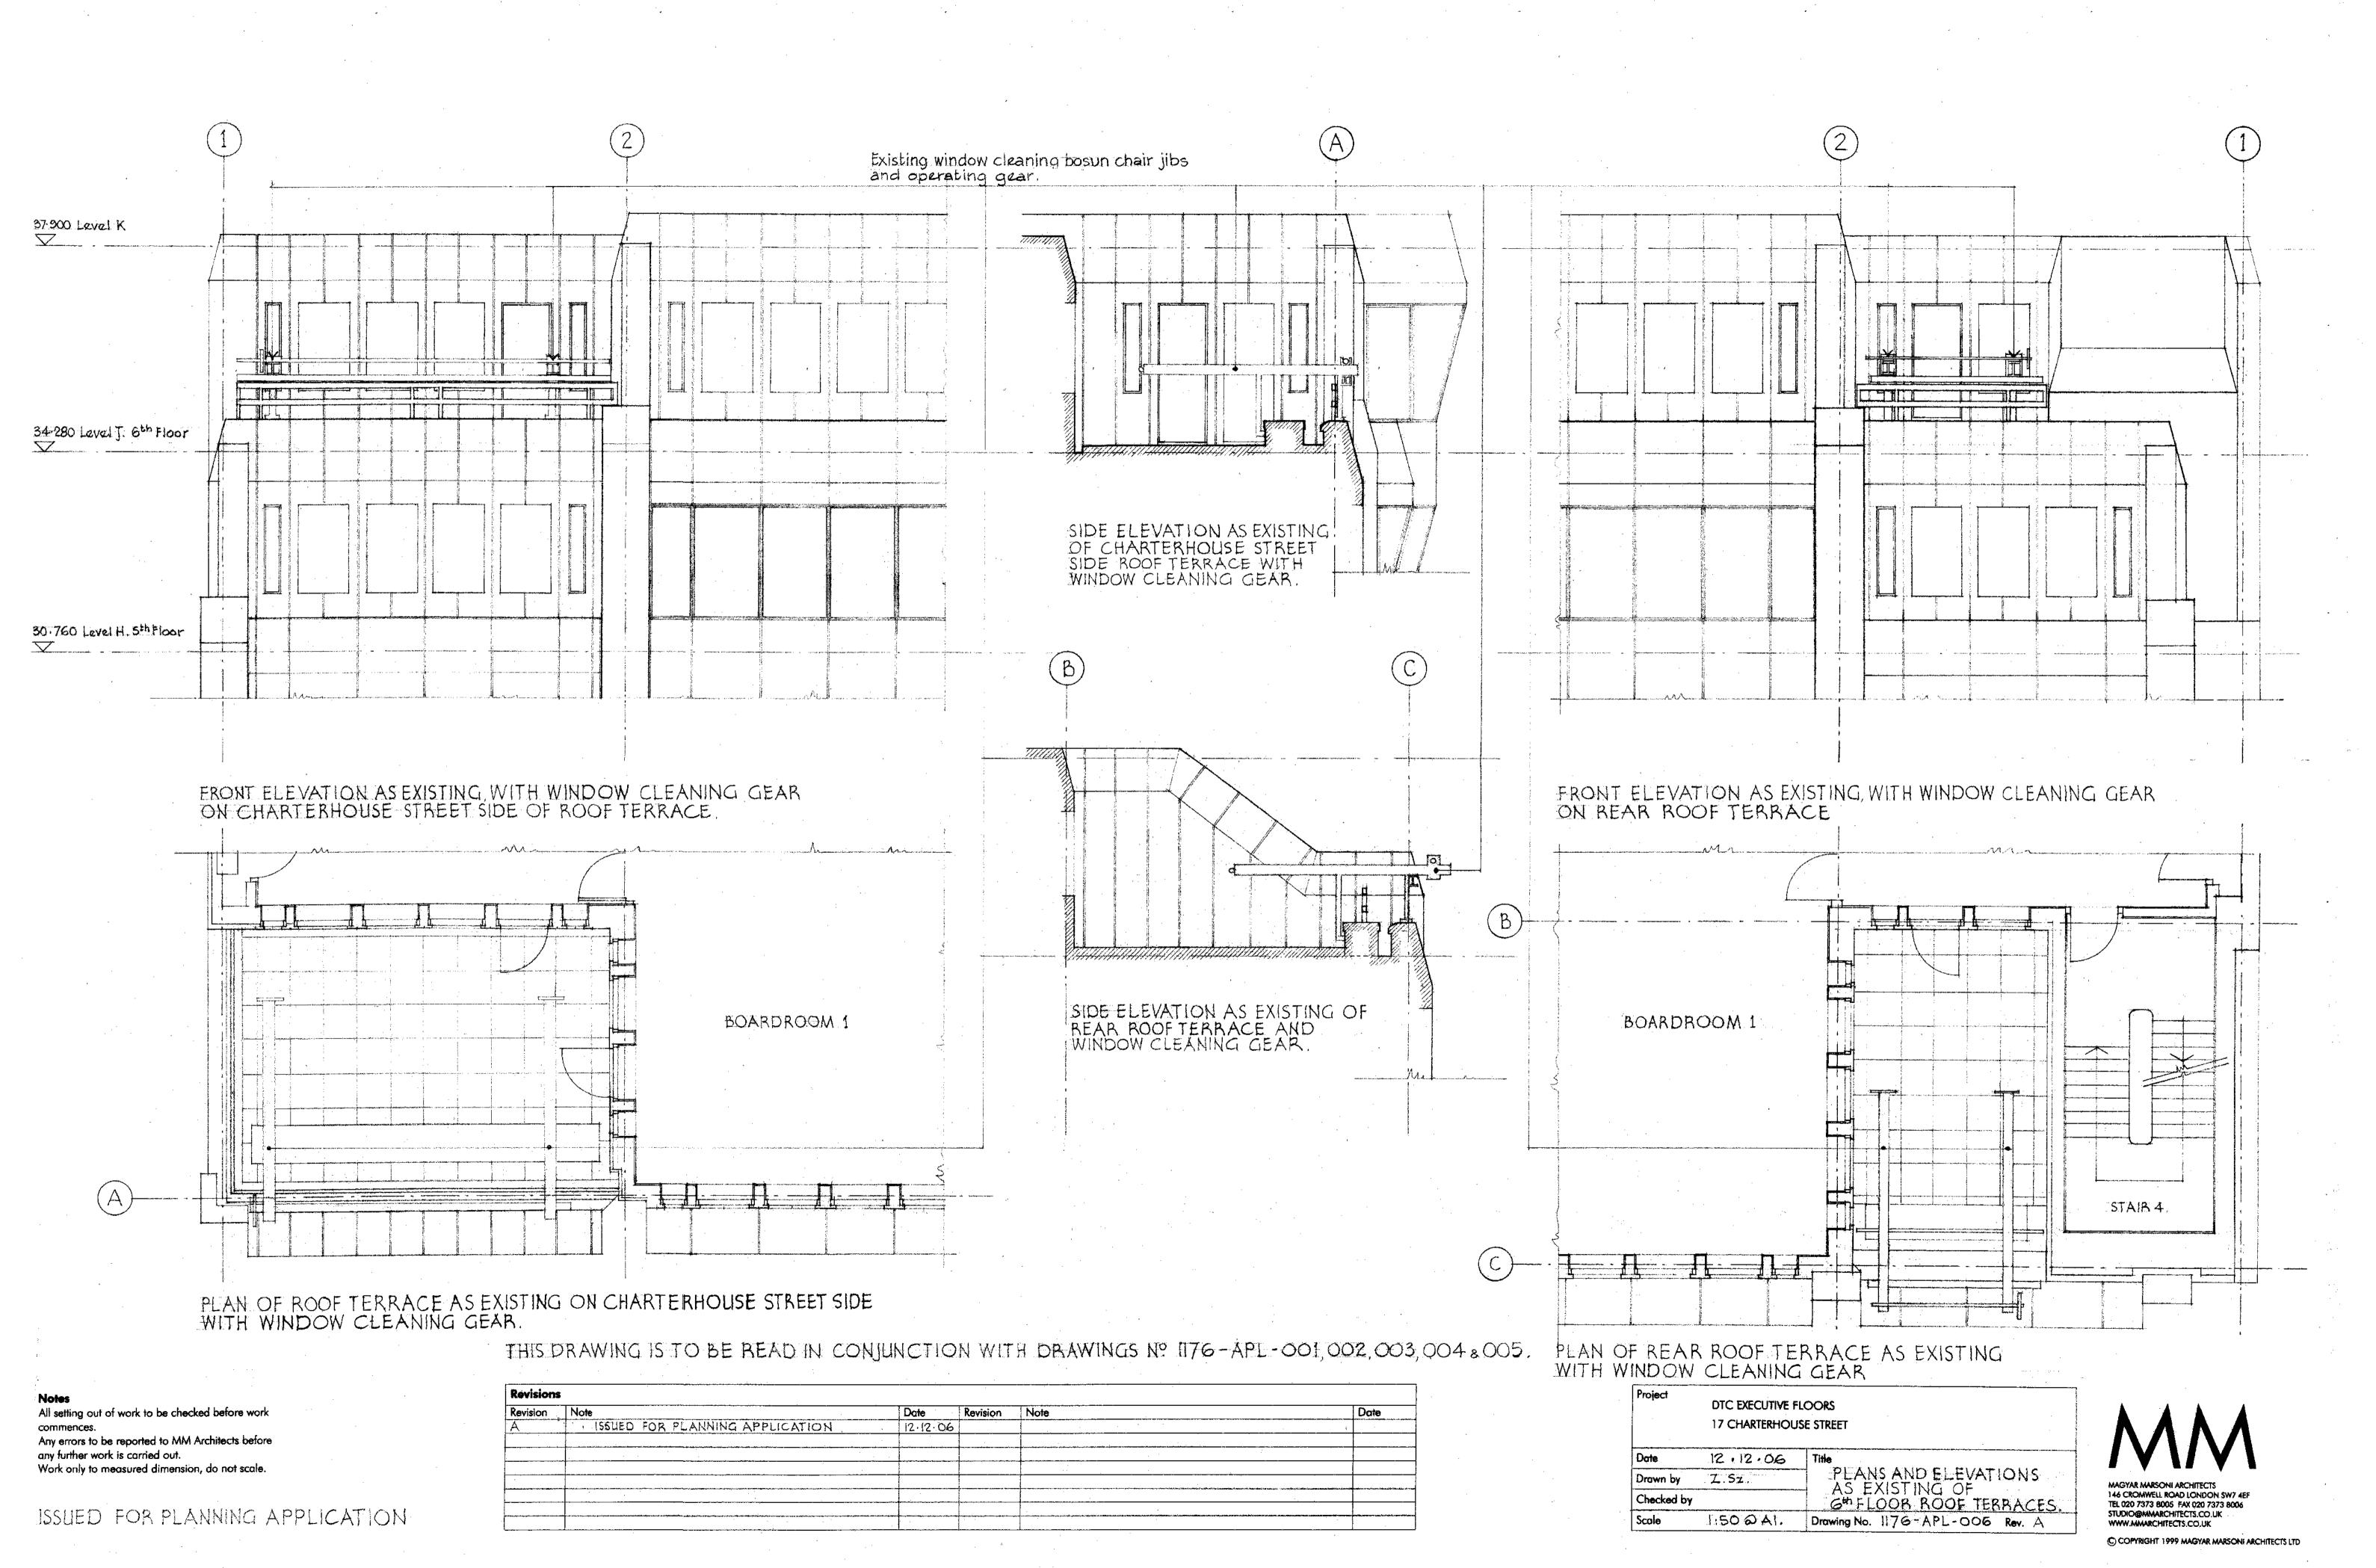

Any errors to be reported to MM Architects before

Work only to measured dimension, do not scale.

any further work is carried out.

1-9 HAMBROS BANK

no.17 CHARTERHOUSE STREET

THE ORIGINAL BASE-BUILT REAR ELEVATION DRAWING WAS PREPARED BY CHAPMAN TAYLOR PARTNERS AS DRG Nº 142-DJA-253

Notes

All setting out of work to be checked before work commences.

Any errors to be reported to MM Architects before any further work is carried out.

Work only to measured dimension, do not scale.

| ATION |  |
|-------|--|

| Revision    | Note                            | Date     | Revision     | Note     | Date |
|-------------|---------------------------------|----------|--------------|----------|------|
| TO VISION   | ISSUED FOR PLANNING APPLICATION | 12 12 06 | 1            |          |      |
| <u> A</u> . | ISSUED FOR PLANNING APPEICATION | 12:12:00 | <u> </u>     |          |      |
|             |                                 |          |              |          |      |
|             |                                 |          |              |          |      |
|             |                                 |          | <del></del>  | <u> </u> |      |
|             |                                 |          |              |          |      |
| <u> </u>    |                                 |          | ]            |          |      |
|             |                                 |          |              |          | ·    |
|             |                                 |          | <u></u>      |          |      |
|             |                                 |          |              |          |      |
|             |                                 |          | <del> </del> | ·        |      |
|             |                                 |          | i            |          |      |