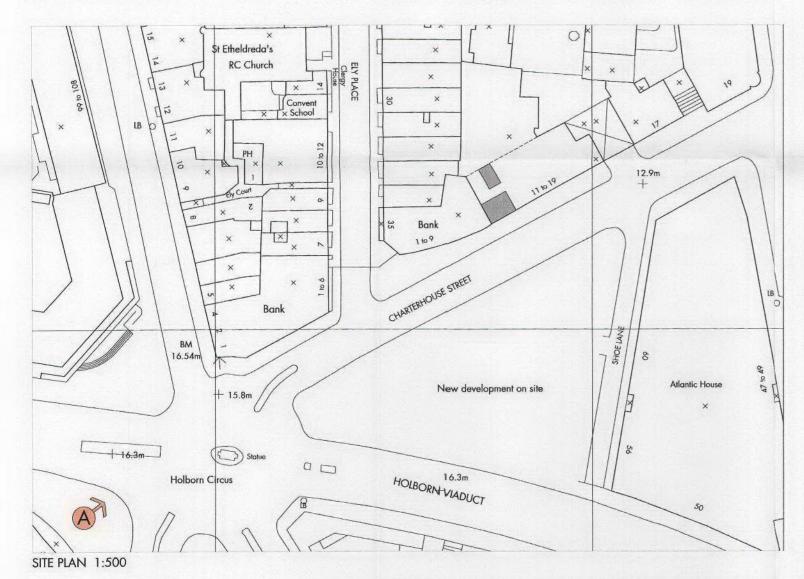

| Project    |            | EXECUTIVE FLOORS  1-ARTERHOUSE STREET  DON, EC1                             |  |  |  |
|------------|------------|-----------------------------------------------------------------------------|--|--|--|
| Date       | 06.12.06   | Title                                                                       |  |  |  |
| Drawn by   | RAF        | Location, 6th Floor and Site Plan Existing & Proposed Photos\Visualisations |  |  |  |
| Checked by | AM/DM      |                                                                             |  |  |  |
| Scale      | 1:100 @ A1 | Drawing No. 1176\APL\001 Rev. A                                             |  |  |  |

Any errors to be reported to MM Architects before

Work only to measured dimension, do not scale.

any further work is carried out.

1-9 HAMBROS BANK

no.17 CHARTERHOUSE STREET

THE ORIGINAL BASE-BUILT REAR ELEVATION DRAWING WAS PREPARED BY CHAPMAN TAYLOR PARTNERS AS DRG Nº 142-DJA-253