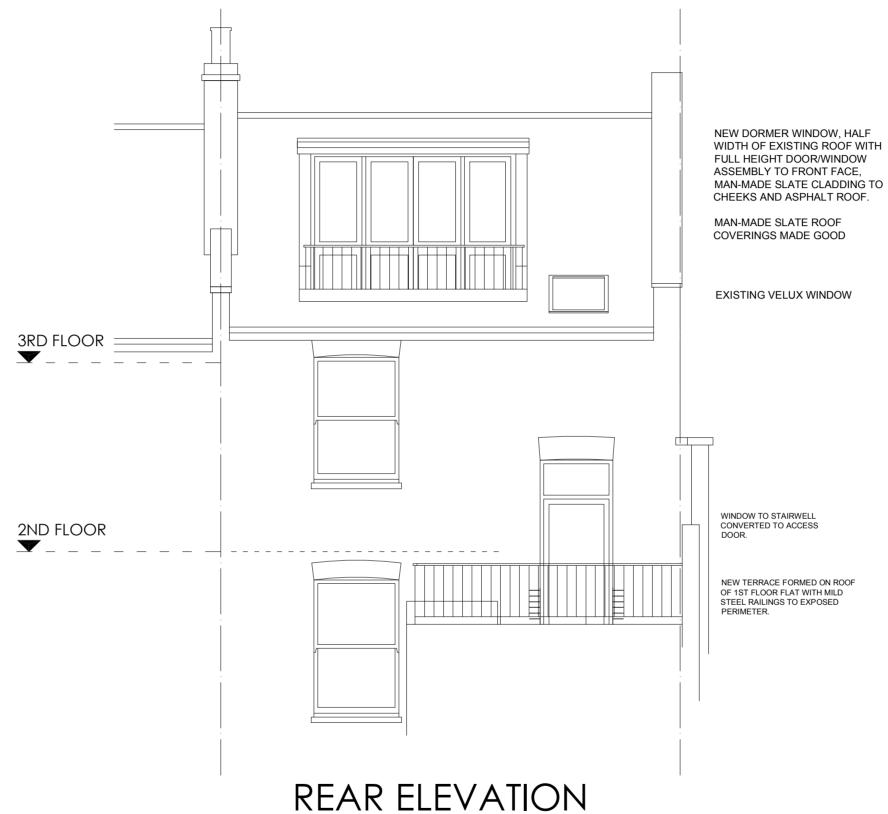

PROPOSED ROOF TERRACE AND INSET DORMER WINDOW LAT 3, 121 GOLDHURST TERRACE LONDON NW6 3EX

PROPOSED SECTION A-A

DRAWING

:50 (A3)

Revision - Drwg No.

0628-12