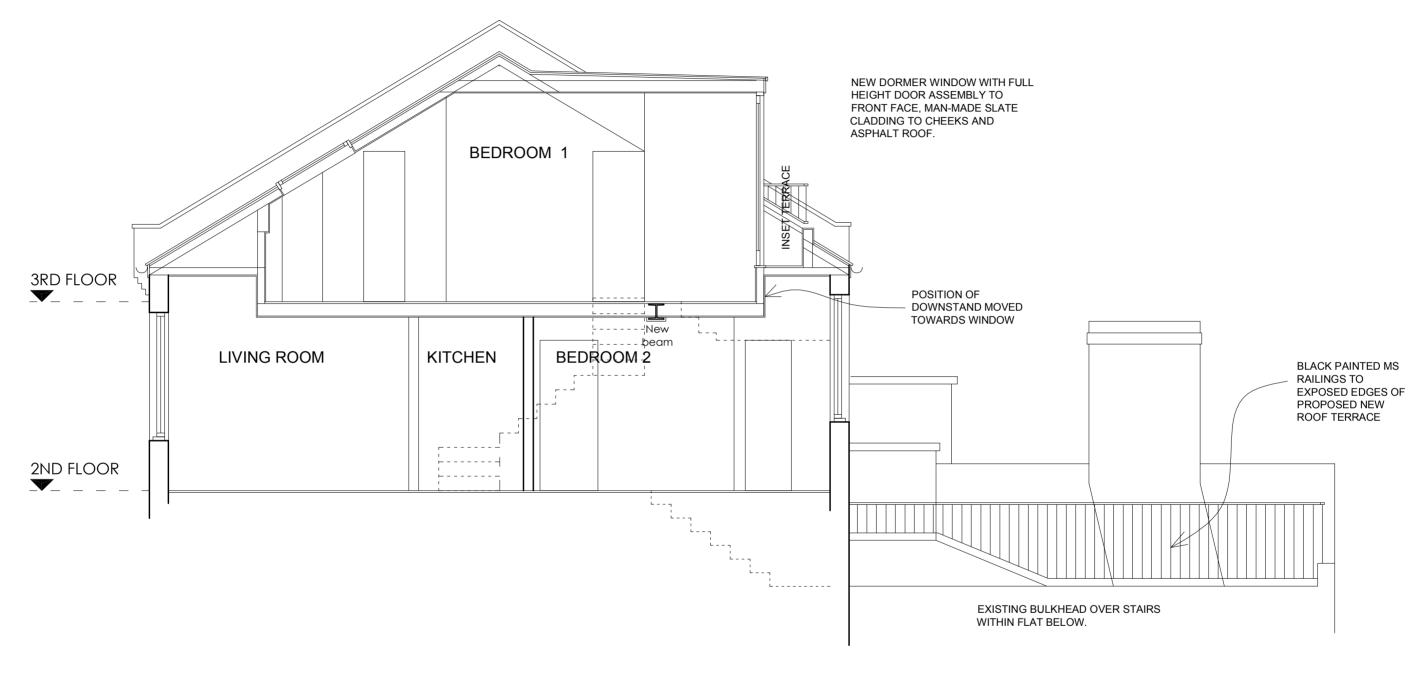

SECTION A - A

| REVISIONS      | NOTES:                                                                               | CARYATID TILE: PROPOSED ROOF TERRACE<br>AND INSET DORMER WINDON |                                      |                               | DRAWING :  |                      |  |
|----------------|--------------------------------------------------------------------------------------|-----------------------------------------------------------------|--------------------------------------|-------------------------------|------------|----------------------|--|
|                | 1. DO NOT SCALE THIS DRAWING                                                         |                                                                 |                                      |                               |            |                      |  |
| ev Date Detail | 2. ALL DIMENSIONS TO BE CONFIRMED ON SITE                                            | LONE                                                            | nue : Muswell Hill<br>NDON : N10 1PB | FLAT 3, 121 GOLDHURST TERRACE |            | PROPOSED SECTION A-A |  |
|                | 3. DRAWINGS TO BE READ IN CONJUNCTION WITH<br>SPECIFICATION AND ENGINEERS' DRAWINGS. | Tel: 020 8444 6197                                              |                                      |                               |            |                      |  |
|                |                                                                                      | Date : Drawn By :                                               | Sc                                   | cale:                         | Revision : | Drwg No. :           |  |
|                | © Caryatid Ltd 2006                                                                  | 19-12-2006 n                                                    | mjl                                  | 1:50 (A3)                     | -          | 0628-12              |  |