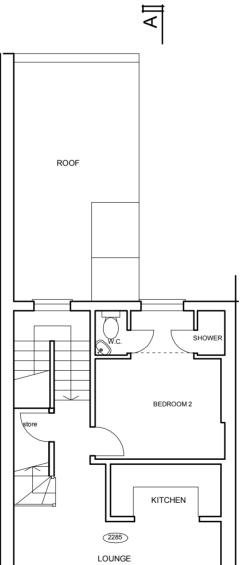

SECTION A - A

REAR ELEVATION

ШЧ

BEDROOM 1

2425

`x( •

<\_\_\_\_x

•







| REVISION<br>Rev Date | <br>Detail<br>- | NOTES:<br>1. DO NOT SCALE THIS DRAWING<br>2. ALL DIMENSIONS TO BE CONFIRMED ON SITE<br>3. DRAWINGS TO BE READ IN CONJUNCTION WITH<br>SPECIFICATION AND ENGINEERS' DRAWINGS.<br>(© Caryatid Ltd 2006 | CARYATID 20         | ) Kings Avenue : Muswell Hill<br>LONDON : N10 1PB<br>Tel : 020 8444 6197 | TITLE: PROPOSED DORMER WINDOW<br>TO REAR ROOF SLOPE<br>121 GOLDHURST TERRACE<br>LONDON NW6 3EX |            | EXISTING DETAILS     |
|----------------------|-----------------|-----------------------------------------------------------------------------------------------------------------------------------------------------------------------------------------------------|---------------------|-------------------------------------------------------------