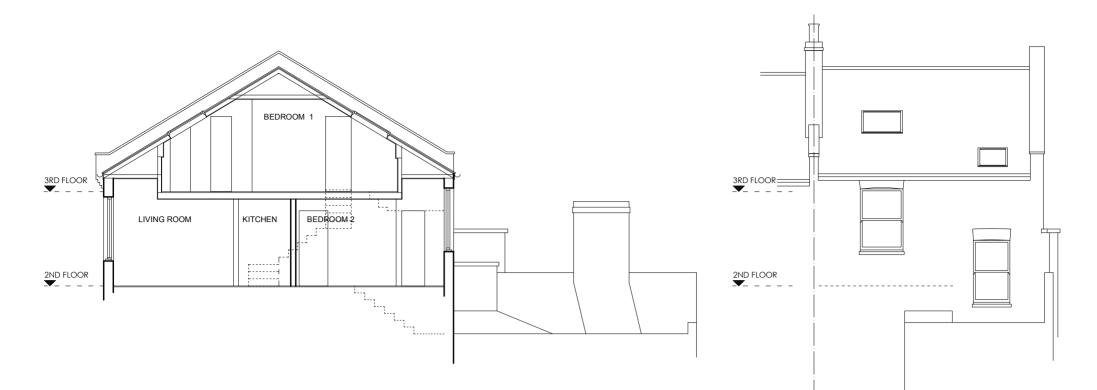

SECTION A - A

REAR ELEVATION

ШЧ

BEDROOM 1

2425

`x( •

<\_\_\_\_x

•







| REVISION<br>Rev Date | <br>Detail<br>- | NOTES:<br>1. DO NOT SCALE THIS DRAWING<br>2. ALL DIMENSIONS TO BE CONFIRMED ON SITE<br>3. DRAWINGS TO BE READ IN CONJUNCTION WITH<br>SPECIFICATION AND ENGINEERS' DRAWINGS.<br>(© Caryatid Ltd 2006 | CARYATID 20         | ) Kings Avenue : Muswell Hill<br>LONDON : N10 1PB<br>Tel : 020 8444 6197 | TITLE: PROPOSED DORMER WINDOW<br>TO REAR ROOF SLOPE<br>121 GOLDHURST TERRACE<br>LONDON NW6 3EX |            | EXISTING DETAILS     |
|----------------------|-----------------|-----------------------------------------------------------------------------------------------------------------------------------------------------------------------------------------------------|-------