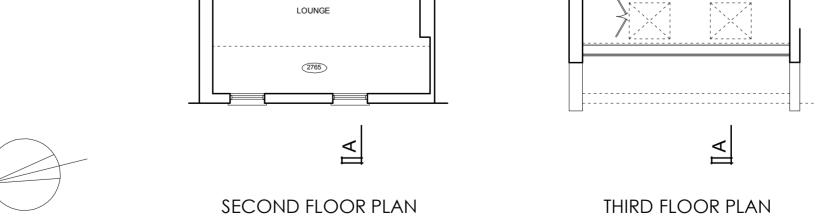

SECTION A - A

REAR ELEVATION

ШЧ

BEDROOM 1

2425

`x( •

<\_\_\_\_x

•







| REVISION<br>Rev Date | <br>Detail<br>- | NOTES:<br>1. DO NOT SCALE THIS DRAWING<br>2. ALL DIMENSIONS TO BE CONFIRMED ON SITE<br>3. DRAWINGS TO BE READ IN CONJUNCTION WITH<br>SPECIFICATION AND ENGINEERS' DRAWINGS.<br>(© Caryatid Ltd 2006 | CARYATID 20         | ) Kings Avenue : Muswell Hill<br>LONDON : N10 1PB<br>Tel : 020 8444 6197 | TITLE: PROPOSED DORMER WINDOW<br>TO REAR ROOF SLOPE<br>121 GOLDHURST TERRACE<br>LONDON NW6 3EX |            | EXISTING DETAILS     |
|----------------------|-----------------|-----------------------------------------------------------------------------------------------------------------------------------------------------------------------------------------------------|---------------------|-----------------------------------------------------------------