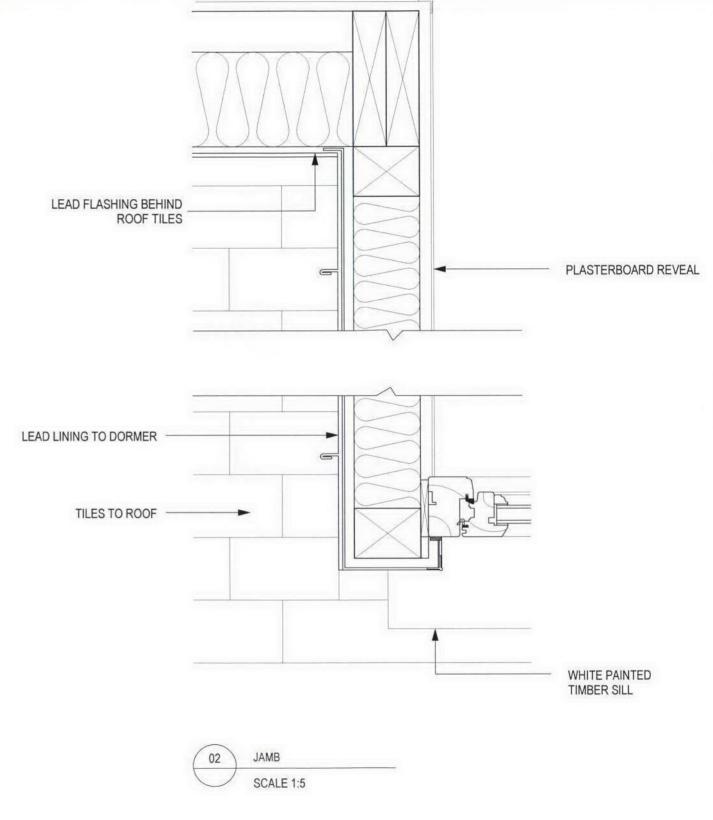

ଞ୍ଚୁ 0427(PL)161 ଲୁ -

NEW DORMER WINDOW DETAILS

1:5

불 10.01.07

REV B 12.01.07 - DORMER UPDATED

REV A 15/06/06 - BIKE CANOPY REVISED ON SOUTH ELEVATION

REV -- 25.11.05 - PLANNING ISSUE

AEM Studio Ltd CAP House 9 - 12 Long Lane London EC1A 9HA T : 020 7796 1999 F : 020 7796 2999 mail@a-em.com