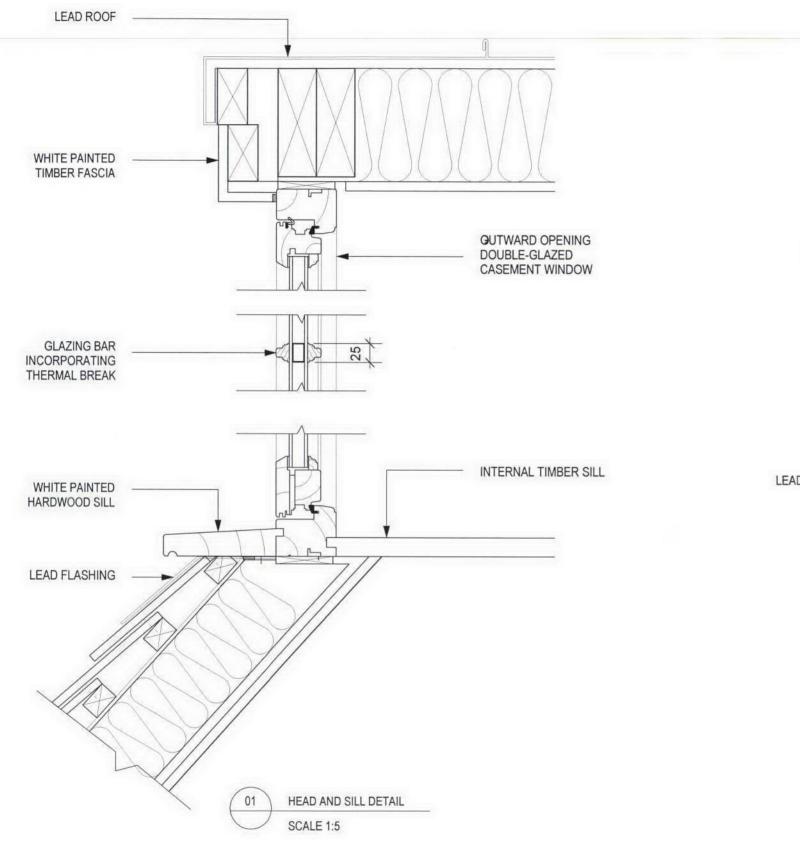

ଞ୍ଚୁ 0427(PL)161 ଲୁ -

NEW DORMER WINDOW DETAILS

1:5

불 10.01.07

REV B 12.01.07 - DORMER UPDATED

REV A 15/06/06 - BIKE CANOPY REVISED ON SOUTH ELEVATION

REV -- 25.11.05 - PLANNING ISSUE

AEM Studio Ltd CAP House 9 - 12 Long Lane London EC1A 9HA T : 020 7796 1999 F : 020 7796 2999 mail@a-em.com