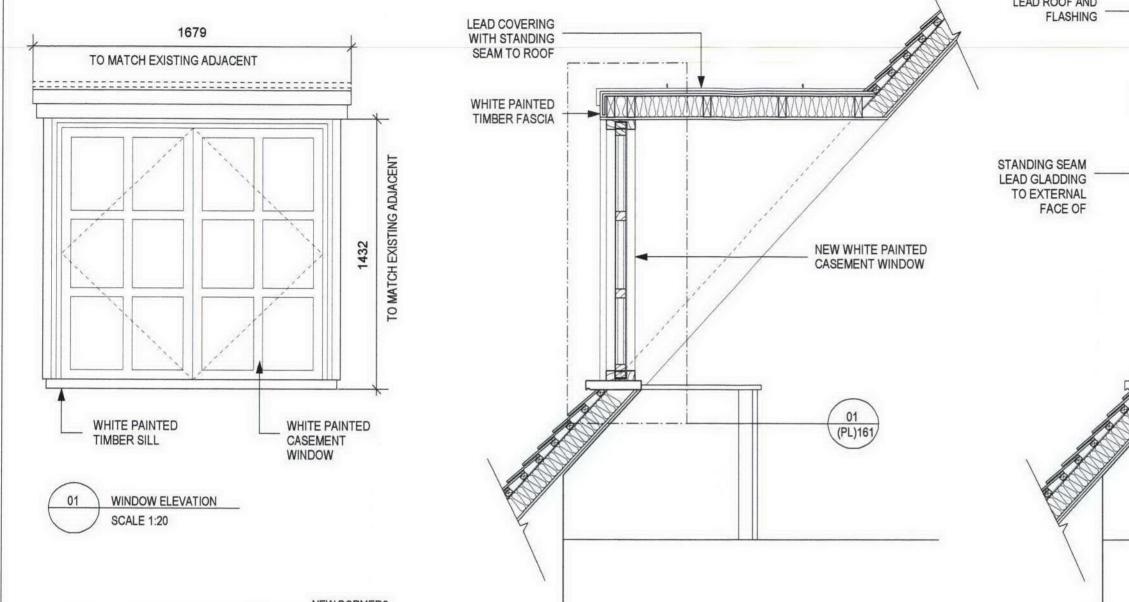

SECTION

**SCALE 1:20** 

LEAD ROOF AND **ELEVATION** SCALE 1:20

**NEW DORMERS** 

**EXISTING ROOF** TO MATCH ADJACENT

LIGHTS REMOVED ROOF RE-TILED

REV. - 12.01.07 - INITIAL ISSUE

CHANDLER HOUSE, UCL

हु<sub>ड</sub> 0427(PL)160

NEW DORMER WINDOWS TO REAR

1:20 10.01.07

LOCATION OF NEW DORMERS
INDICATING EXISTING ADJACENT

AEM Studio Ltd CAP House London EC1A 9HA EC1A 9HA F: 020 7796 1999 F: 020 7796 2999 CHANDLER HOUSE, UCL