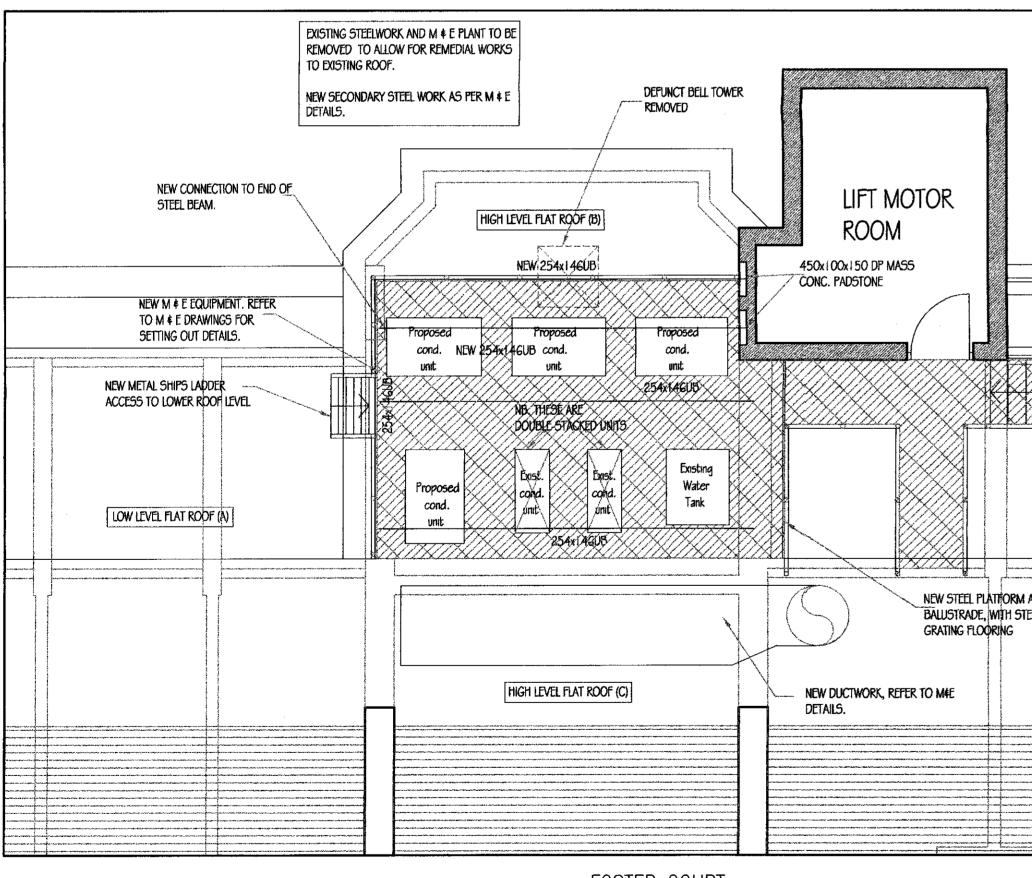

FOSTER COURT PROPOSED ROOF PLANT PLAN



Wilson Mason





## FOSTER COURT PROPOSED GROUND FLOOR PLAN



FOSTER COURT EXISTING SITE PLAN

| PLANNING | ISSUE |
|----------|-------|
|          |       |

| client and project title                   | drawing title                                                |
|--------------------------------------------|--------------------------------------------------------------|
| <br>University College London              | Existing and Proposed                                        |
| <br>Foster Court Refurbishment ph1B        | Ground & Roof Plans                                          |
| <br>Phase 1B                               |                                                              |
|                                            |