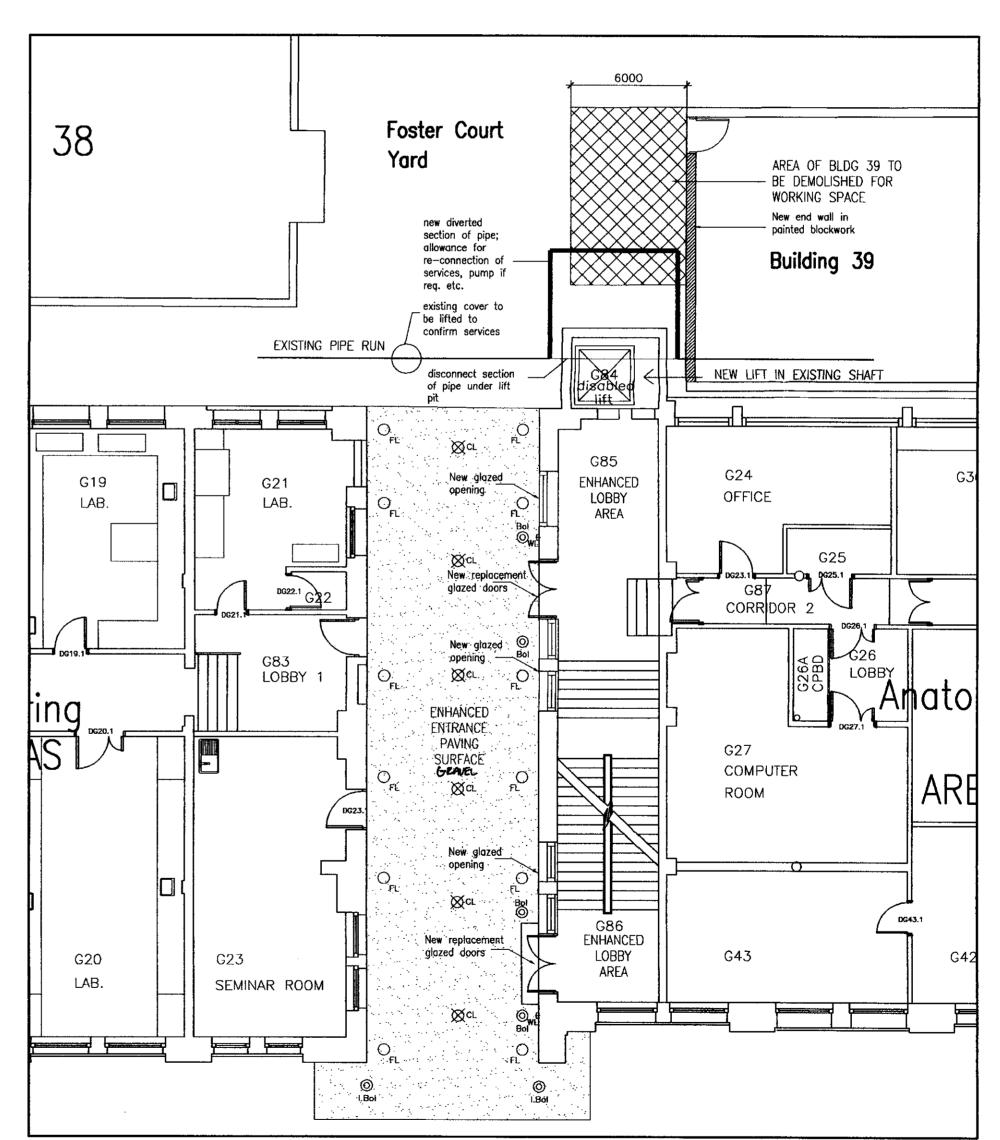

## FOSTER COURT PROPOSED GROUND FLOOR PLAN

FOSTER COURT EXISTING SITE PLAN

| PLANNING | ISSUE |
|----------|-------|
|          |       |

| client and project title                   | drawing title                                                |
|--------------------------------------------|--------------------------------------------------------------|
| <br>University College London              | Existing and Proposed                                        |
| <br>Foster Court Refurbishment ph1B        | Ground & Roof Plans                                          |
| <br>Phase 1B                               |                                                              |
|                                            |                                                              |
| architect                                  | ·····                                                        |
| <br>architect<br>Wilson Mason and Partners | NH                                                           |
|                                            | $\frac{by}{15.11.06} \xrightarrow{\text{chk.}} TP - L(1-)01$ |

|    | Ground   | & Roof Plans                    |   |
|----|----------|---------------------------------|---|
|    | NH       |                                 |   |
| by | 15.11.06 | $-\frac{chk}{200}$ TP - L(1-)01 | Т |