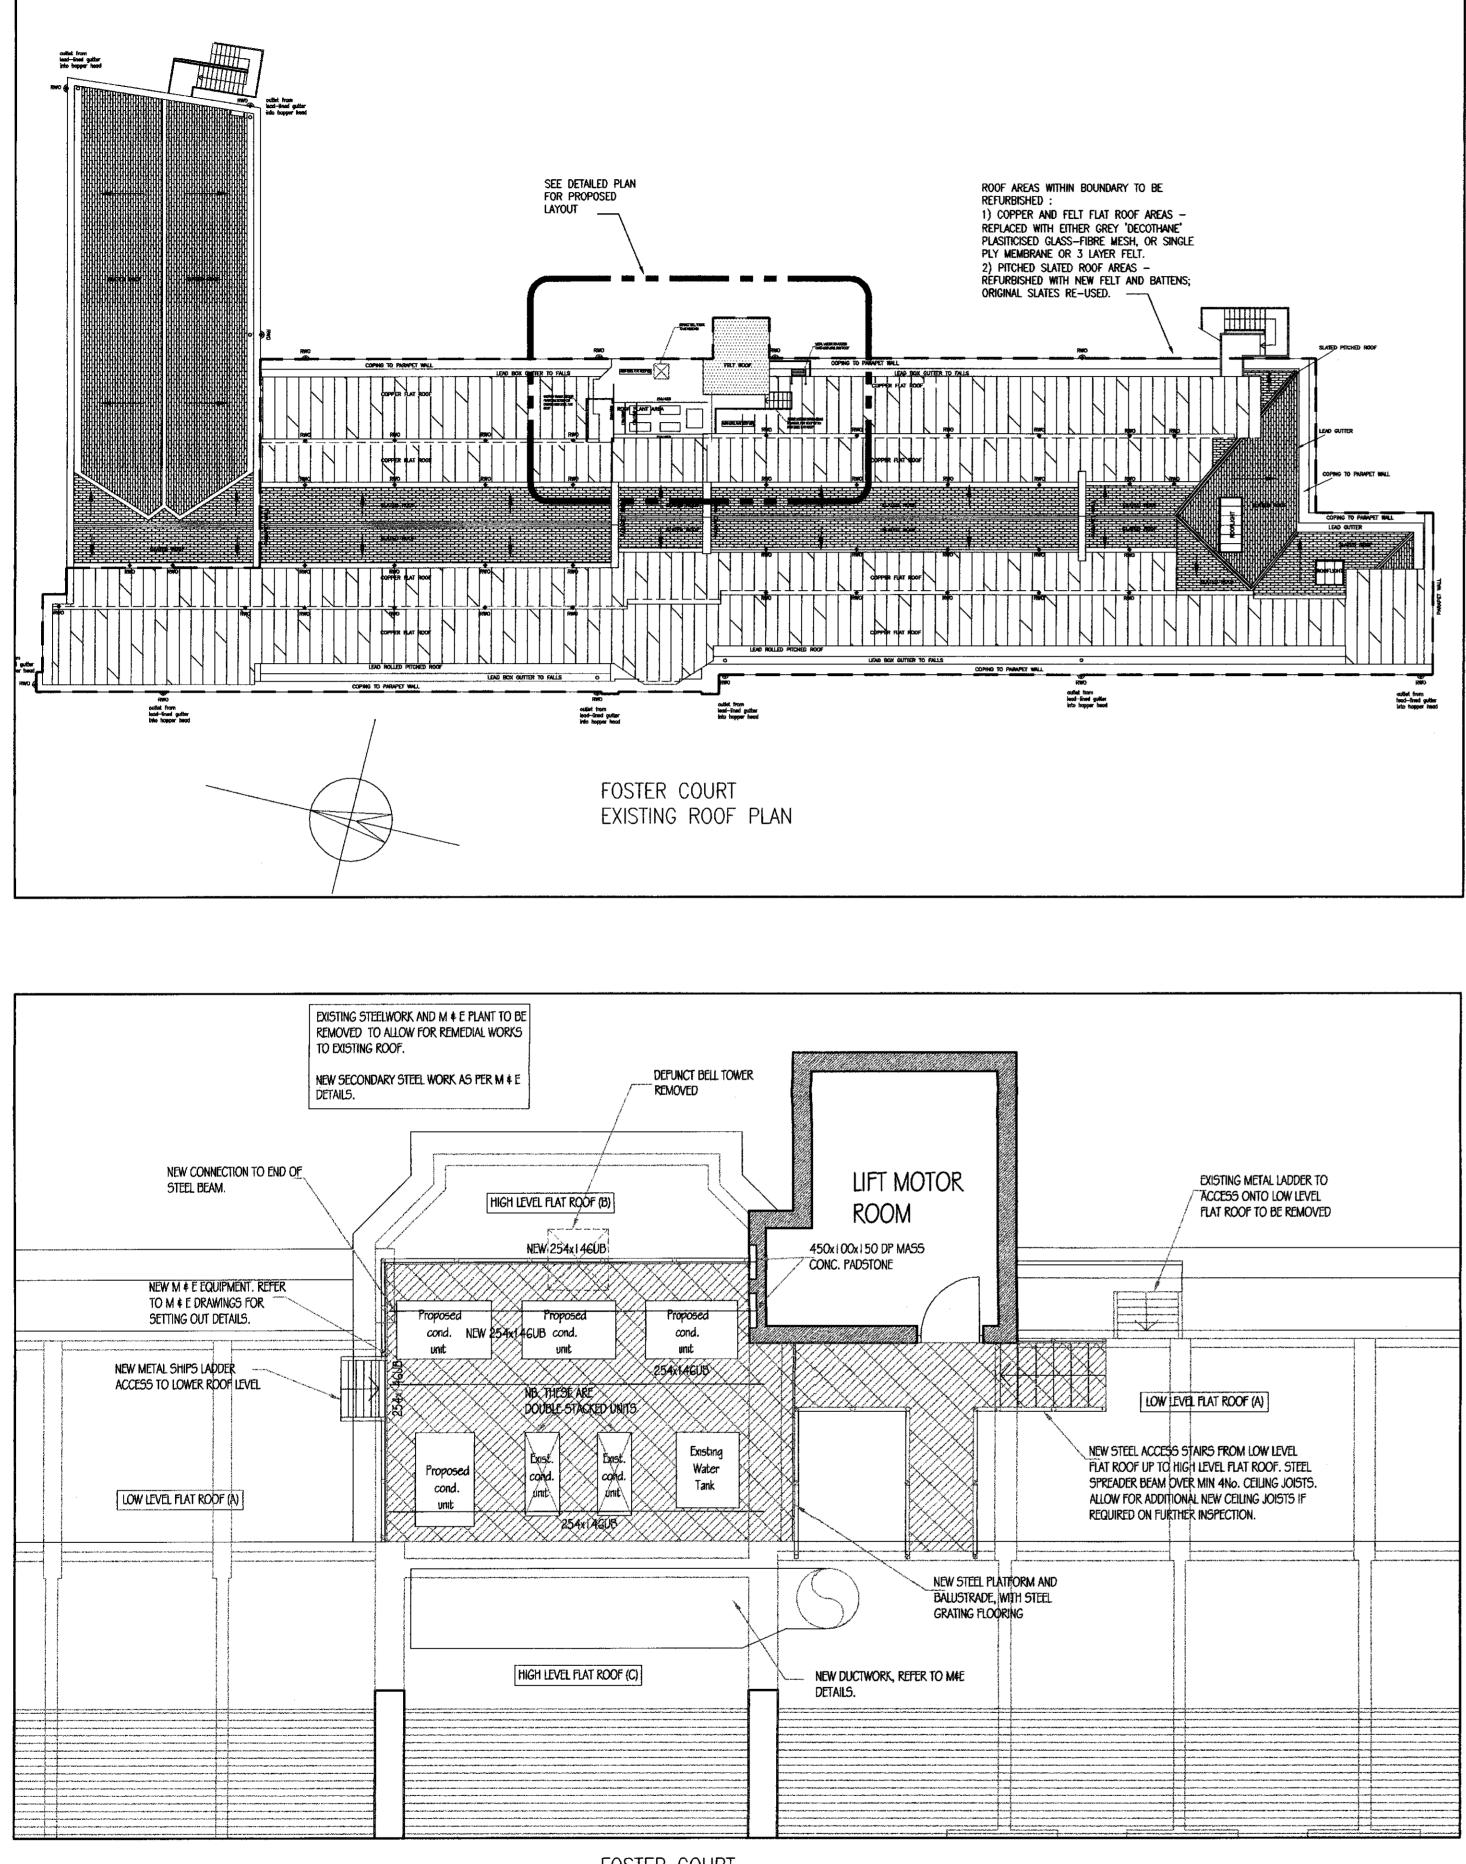

FOSTER COURT PROPOSED ROOF PLANT PLAN



Wilson Mason





## FOSTER COURT PROPOSED GROUND FLOOR PLAN



FOSTER COURT EXISTING SITE PLAN

| PLANNING | ISSUE |
|----------|-------|
|          |       |

| client and project title                   | drawing title                                                |
|--------------------------------------------|--------------------------------------------------------------|
| <br>University College London              | Existing and Proposed                                        |
| <br>Foster Court Refurbishment ph1B        | Ground & Roof Plans                                          |
| <br>Phase 1B                               |                                                              |
|