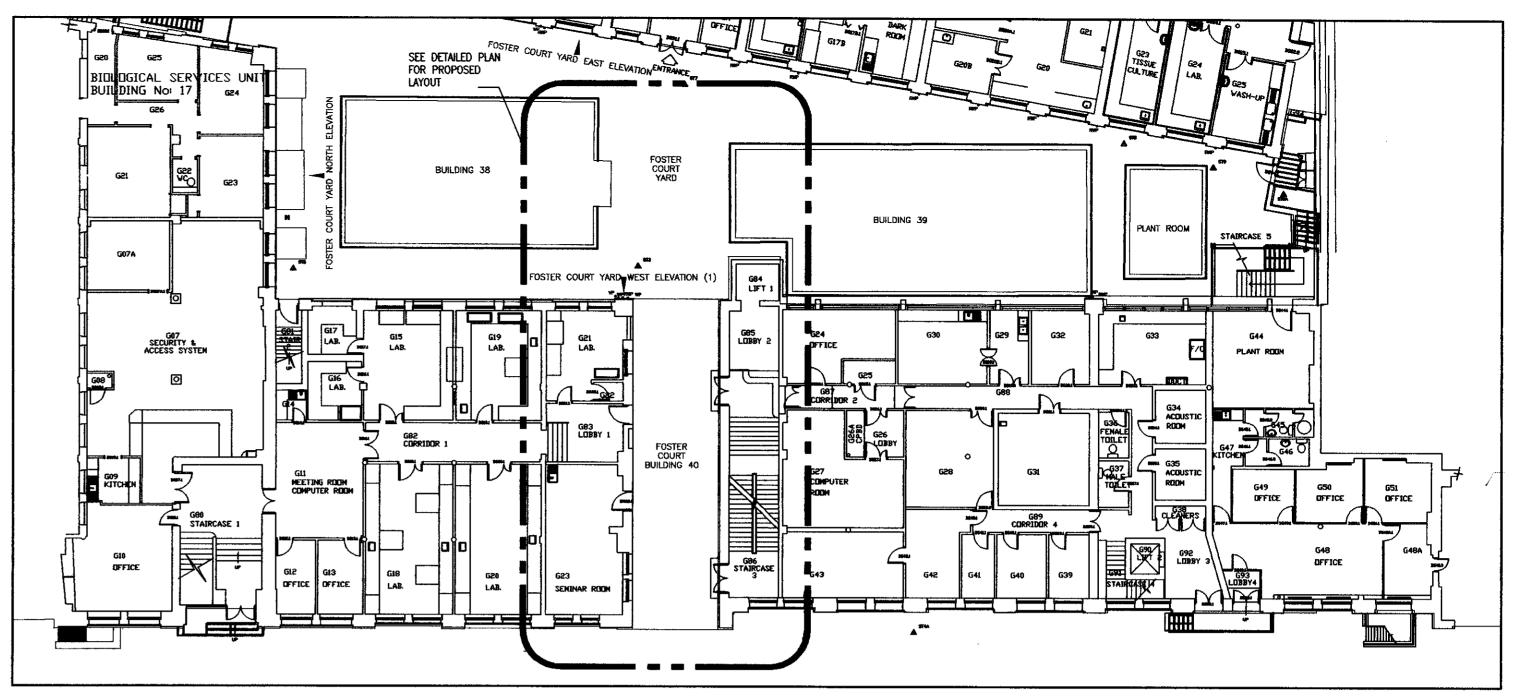

## FOSTER COURT PROPOSED GROUND FLOOR PLAN

FOSTER COURT EXISTING SITE PLAN

| PLANNING | ISSUE |
|----------|-------|
|          |       |

| client and project title                   | drawing title                                                |
|--------------------------------------------|--------------------------------------------------------------|
| <br>University College London              | Existing and Proposed                                        |
| <br>Foster Court Refurbishment ph1B        | Ground & Roof Plans                                          |
| <br>Phase 1B                               |                                                              |
|                                            |                                                              |
| architect                                  | ·····                                                        |
| <br>architect<br>Wilson Mason and Partners | NH                                                           |
|                                            | $\frac{by}{15.11.06} \xrightarrow{\text{chk.}} TP - L(1-)01$ |