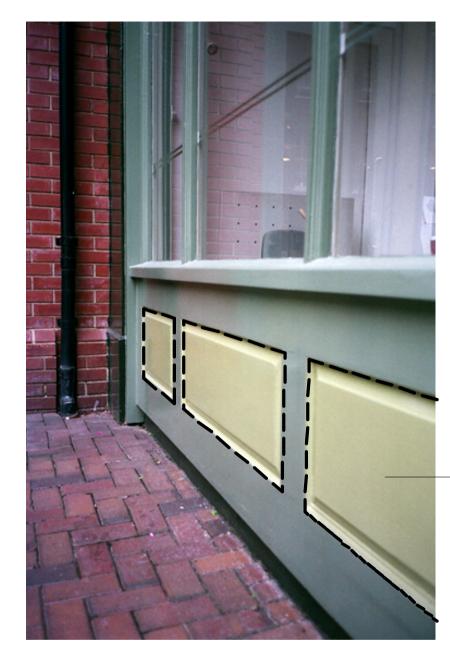

DETAILS No.16 BURY PLACE AREA OF PROPOSED ALTERATION TO FACADE

## PROPOSED ALTERATIONS TO FACADE

EXISTING PANELS BELOW CILL HEIGHT TO BE REPLACED WITH 3no. LOUVRED GRILLES, DESIGN TO MATCH EXISTING LOUVRES AT 16 BURY PLACE.

GRILLES TO BE PAINT FINISHED NCS 77YY 32142 AS EXISTING PAINTED TIMBER PANELS