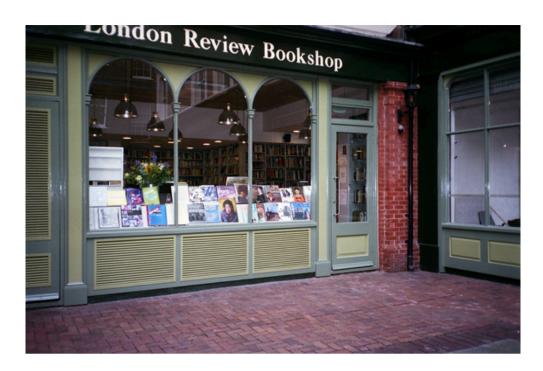

**EXTERIOR** No.14 BURY PLACE EXISTING LOUVRES

**EXTERIOR** No.16 BURY PLACE
EXISTING PANELLING BELOW CILL
HEIGHT TO HAVE LOUVRES AS ABOVE

UTILITY 47 St Johns Wood High Street London NW8 7NJ www.util ityprojects.co.uk / studio@utilityprojects.co.uk fax +44 [0]20 7449 2924