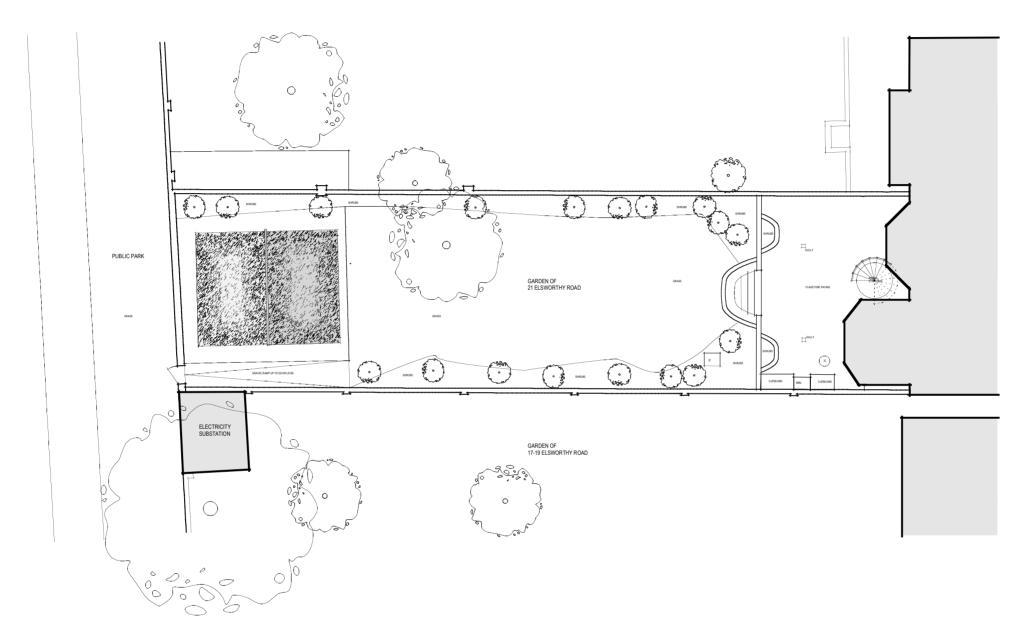

## PROPOSED SITE PLAN

SCALE ±1:200 @ A3

| toutlemonde design<br>All dimensions are in millimetres<br>All dimensions to be checked on site.<br>© toutlemonde design |                                                                 |                      |                        | TLM                       |        |
|--------------------------------------------------------------------------------------------------------------------------|-----------------------------------------------------------------|----------------------|------------------------|---------------------------|--------|
| PROJECT NAME:<br>VALIK GARDE                                                                                             | EN PAVILION, 21 ELS                                             | WORTHY ROAD, C       | AMDEN NW3 3DS          |                           |        |
| DRAWING NAME:<br>PROPOSED SITE PLAN                                                                                      |                                                                 |                      |                        | REVISION:                 |        |
| FROFUGLD 3                                                                                                               | ITE FLAN                                                        |                      |                        | CONCEPT                   | PLANNI |
| DWG NO:<br>101                                                                                                           | JOB NUMBER:<br>0703                                             | SCALE:<br>1:200 @ A3 | DATE:<br>FEBRUARY 2007 | DETAIL<br>DRAWN BY:<br>HI | OP     |
|                                                                                                                          | t +44 20 8891 0655   e info@tlm-design.com   www.tlm-design.com |                      |                        |                           |        |