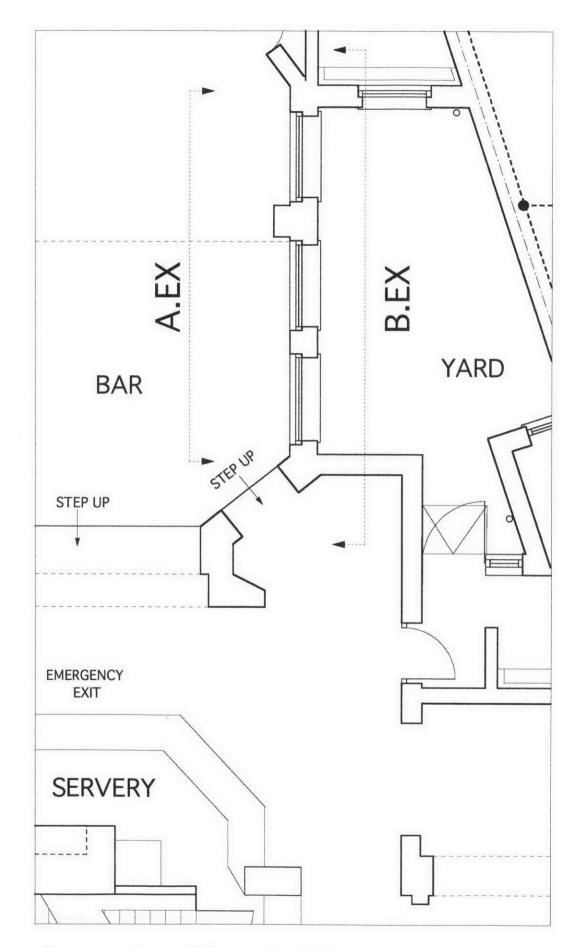

A.EX - Existing internal Elevation (bar) 1:50

B.EX - Existing external Elevation (yard)

Location Plan 1:50

1:50

Note: These drawings are for planning purposes only and should not be used for construction, all dimensions should be confirmed on site.