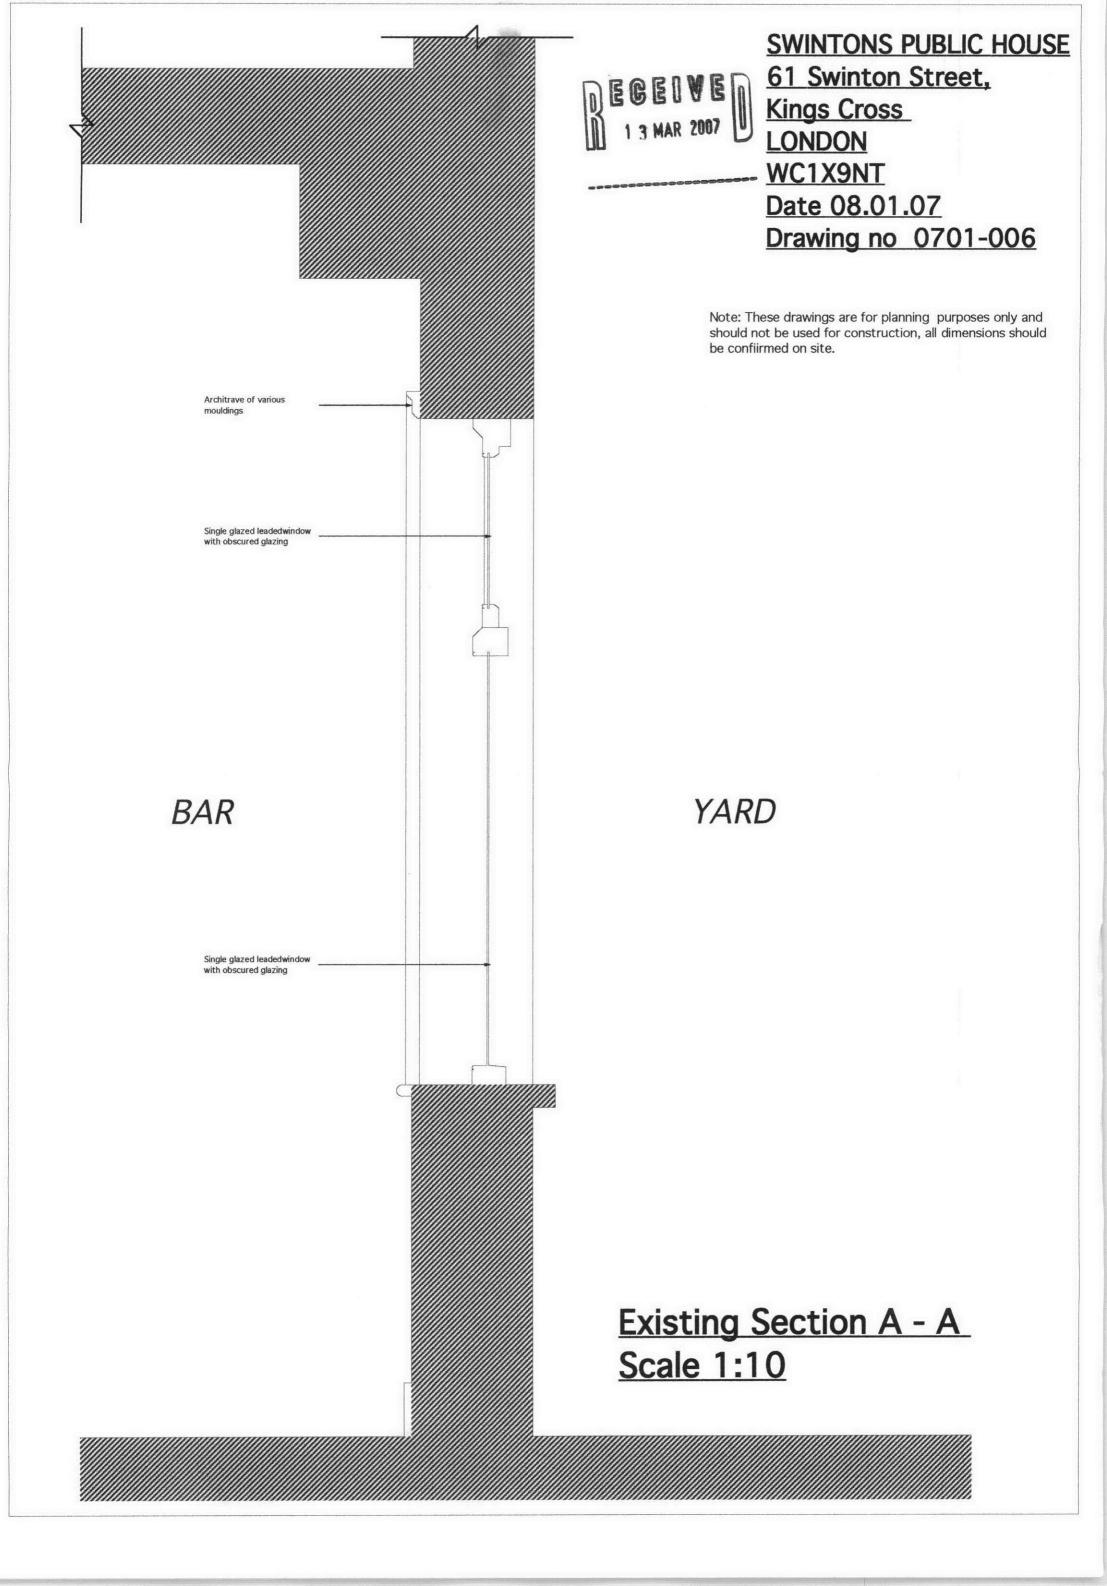

Do not scale from these drawings

SWINTONS PUBLIC HOUSE 61 Swinton Street, Kings Cross **LONDON** 

WC1X9NT Date 08.01.07

**Drawing no 0701-002** 

Architrave

Painted timber frame

Single glazed leaded

Painted Timber

A.EX - Existing internal Elevation (bar) 1:50

B.EX - Existing external Elevation (yard)

Location Plan 1:50

1:50

Note: These drawings are for planning purposes only and should not be used for construction, all dimensions should be confirmed on site.