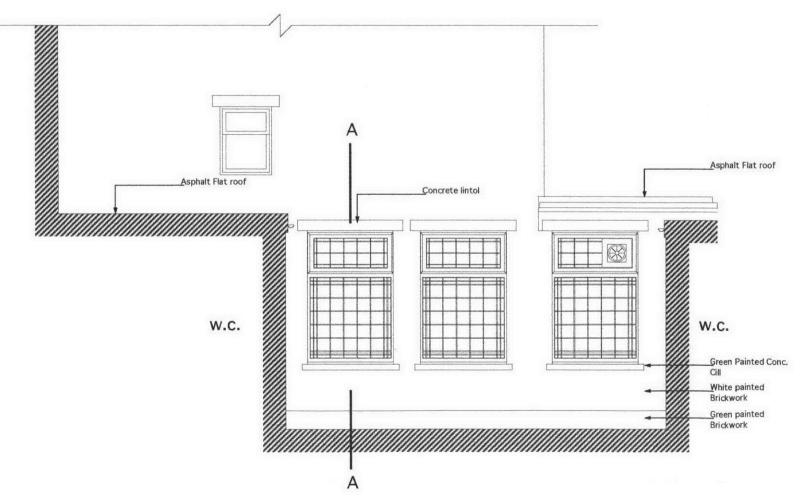

A.EX - Existing internal Elevation (bar) 1:50

B.EX - Existing external Elevation (yard)

Location Plan 1:50

1:50

Note: These drawings are for planning purposes only and should not be used for construction, all dimensions should be confirmed on site.