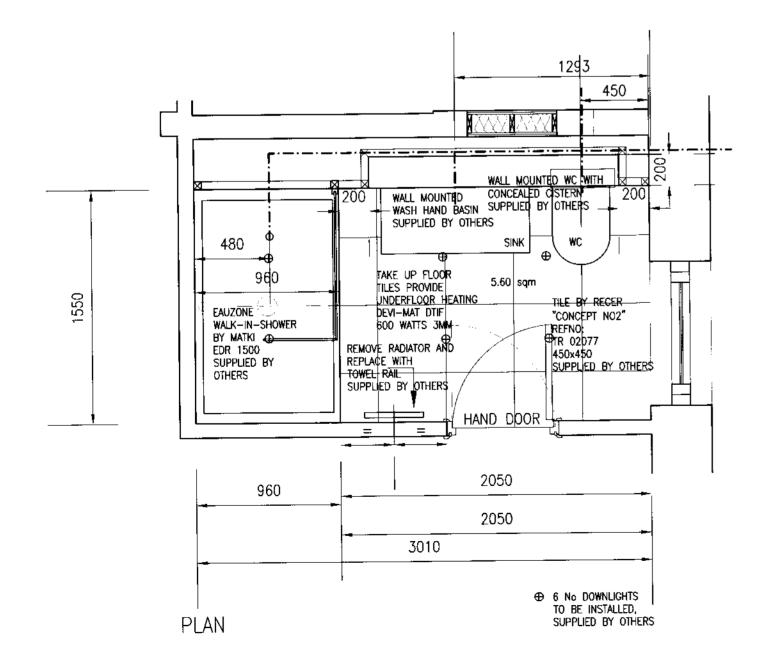

WINDOW TO BE REGLAZED WITH TOUGHENED GLASS SAND BLASTED TO ONE SIDE

FRAME TO BE MADE GOOD SUBJECT TO LISTED BUILDING OFFICER

WALL ELEVATIONS 500 500

Revisions Date Note Maslen Brennan Henshaw Surveyors, Architects and Engineers 88 Church Lane, London N2 0TB
Tel: +44 (0)20 8444 0049 Fax: +44 (0)20 8883 5453 Unit 207 Bradford Court Business Centre 123/131 Bradford Street Birmingham B12 ONS Tel: +44 (0)121 693 3320 Fax: +44 (0)121 246 9076 Email: enquiries@masten-brennan.co.uk Web: www.masten-brennan.co.uk Client: JIMMY LEE 17 ROSECROFT AVENUE HAMPSTEAD NW3 7QA LONDON Drawing Title: PLANS AS PROPOSED FAMILY BATHROOM Scale: 1:25 Date: FEBRUARY 2007 Re√. 6473-102 