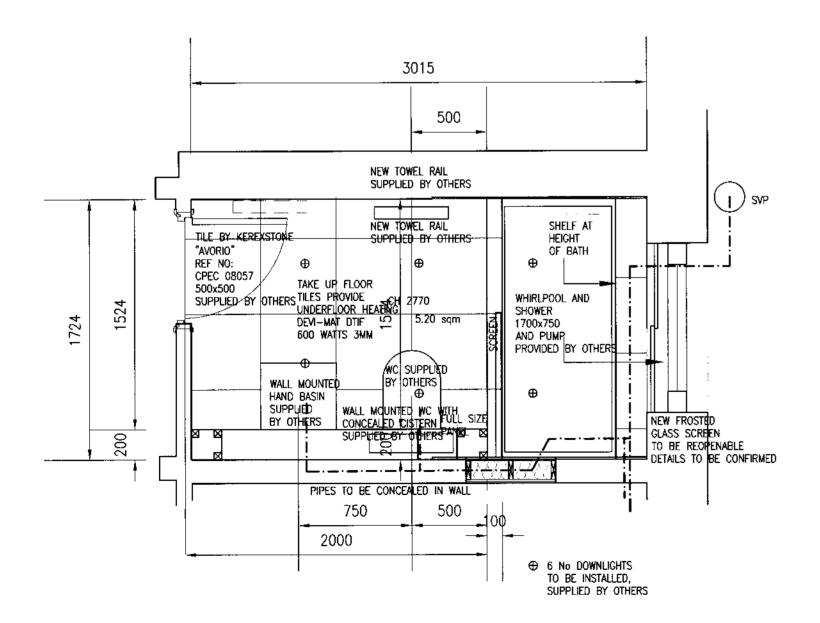

WALL ELEVATIONS

WALL ELEVATION

|                          |                                                                                                           | !                              |
|--------------------------|-----------------------------------------------------------------------------------------------------------|--------------------------------|
|                          |                                                                                                           |                                |
|                          |                                                                                                           |                                |
|                          |                                                                                                           |                                |
|                          |                                                                                                           | ]                              |
|                          | Revisions                                                                                                 |                                |
| No.                      | Note                                                                                                      | Date                           |
|                          |                                                                                                           |                                |
|                          |                                                                                                           |                                |
|                          |                                                                                                           |                                |
| . 1. "                   |                                                                                                           | 1                              |
|                          |                                                                                                           |                                |
| Maslen Brennan Henshaw   |                                                                                                           |                                |
| Survey                   | ors, Architects ar                                                                                        |                                |
|                          | 88 Church Lone, London N2<br>44 (0)20 8444 0049 Fax: +44 (<br>Unit 207 Brodford Court Busines             | 0)20 8883 5453 ESS<br>S Centre |
| Tel: +<br>Emañ: enquirie | 23/131 Bradford Street Birmingho<br>  44 (0)121 693 3320 Fax: +44 (<br>  es@maslen-brennan.co.uk   Web: w | 0)121 246 9076                 |
| Client:<br>JIMM          | IY LEE                                                                                                    |                                |
|                          |                                                                                                           | •                              |
| Site:                    |                                                                                                           |                                |
|                          | ROSECROFT A                                                                                               |                                |
| HAM                      | PSTEAD NW3                                                                                                | /QA LUNDON                     |
| Drawing Title:           |                                                                                                           |                                |
| PLANS AS PROPOSED        |                                                                                                           |                                |
| EN-SUITE-BATHROOM        |                                                                                                           |                                |
|                          |                                                                                                           |                                |
| Scale:                   | 1:25                                                                                                      |                                |
| Date:                    | FEBRUARY 20                                                                                               | <u> </u>                       |
| Drg. No                  |                                                                                                           | Rev.                           |
|                          | 6473-103                                                                                                  | Œ                              |