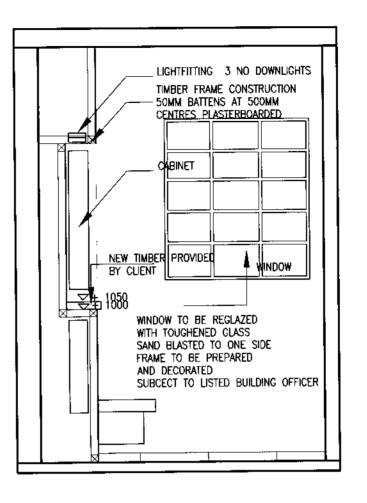

WINDOW TO BE REGLAZED WITH TOUGHENED GLASS SAND BLASTED TO ONE SIDE

FRAME TO BE MADE GOOD SUBJECT TO LISTED BUILDING OFFICER

WALL ELEVATIONS 500 500

Revisions Date Note Maslen Brennan Henshaw Surveyors, Architects and Engineers 88 Church Lane, London N2 0TB
Tel: +44 (0)20 8444 0049 Fax: +44 (0)20 8883 5453 Unit 207 Bradford Court Business Centre 123/131 Bradford Street Birmingham B12 ONS Tel: +44 (0)121 693 3320 Fax: +44 (0)121 246 9076 Email: enquiries@masten-brennan.co.uk Web: www.masten-brennan.co.uk Client: JIMMY LEE 17 ROSECROFT AVENUE HAMPSTEAD NW3 7QA LONDON Drawing Title: PLANS AS PROPOSED FAMILY BATHROOM Scale: 1:25 Date: FEBRUARY 2007 Re√. 6473-102 