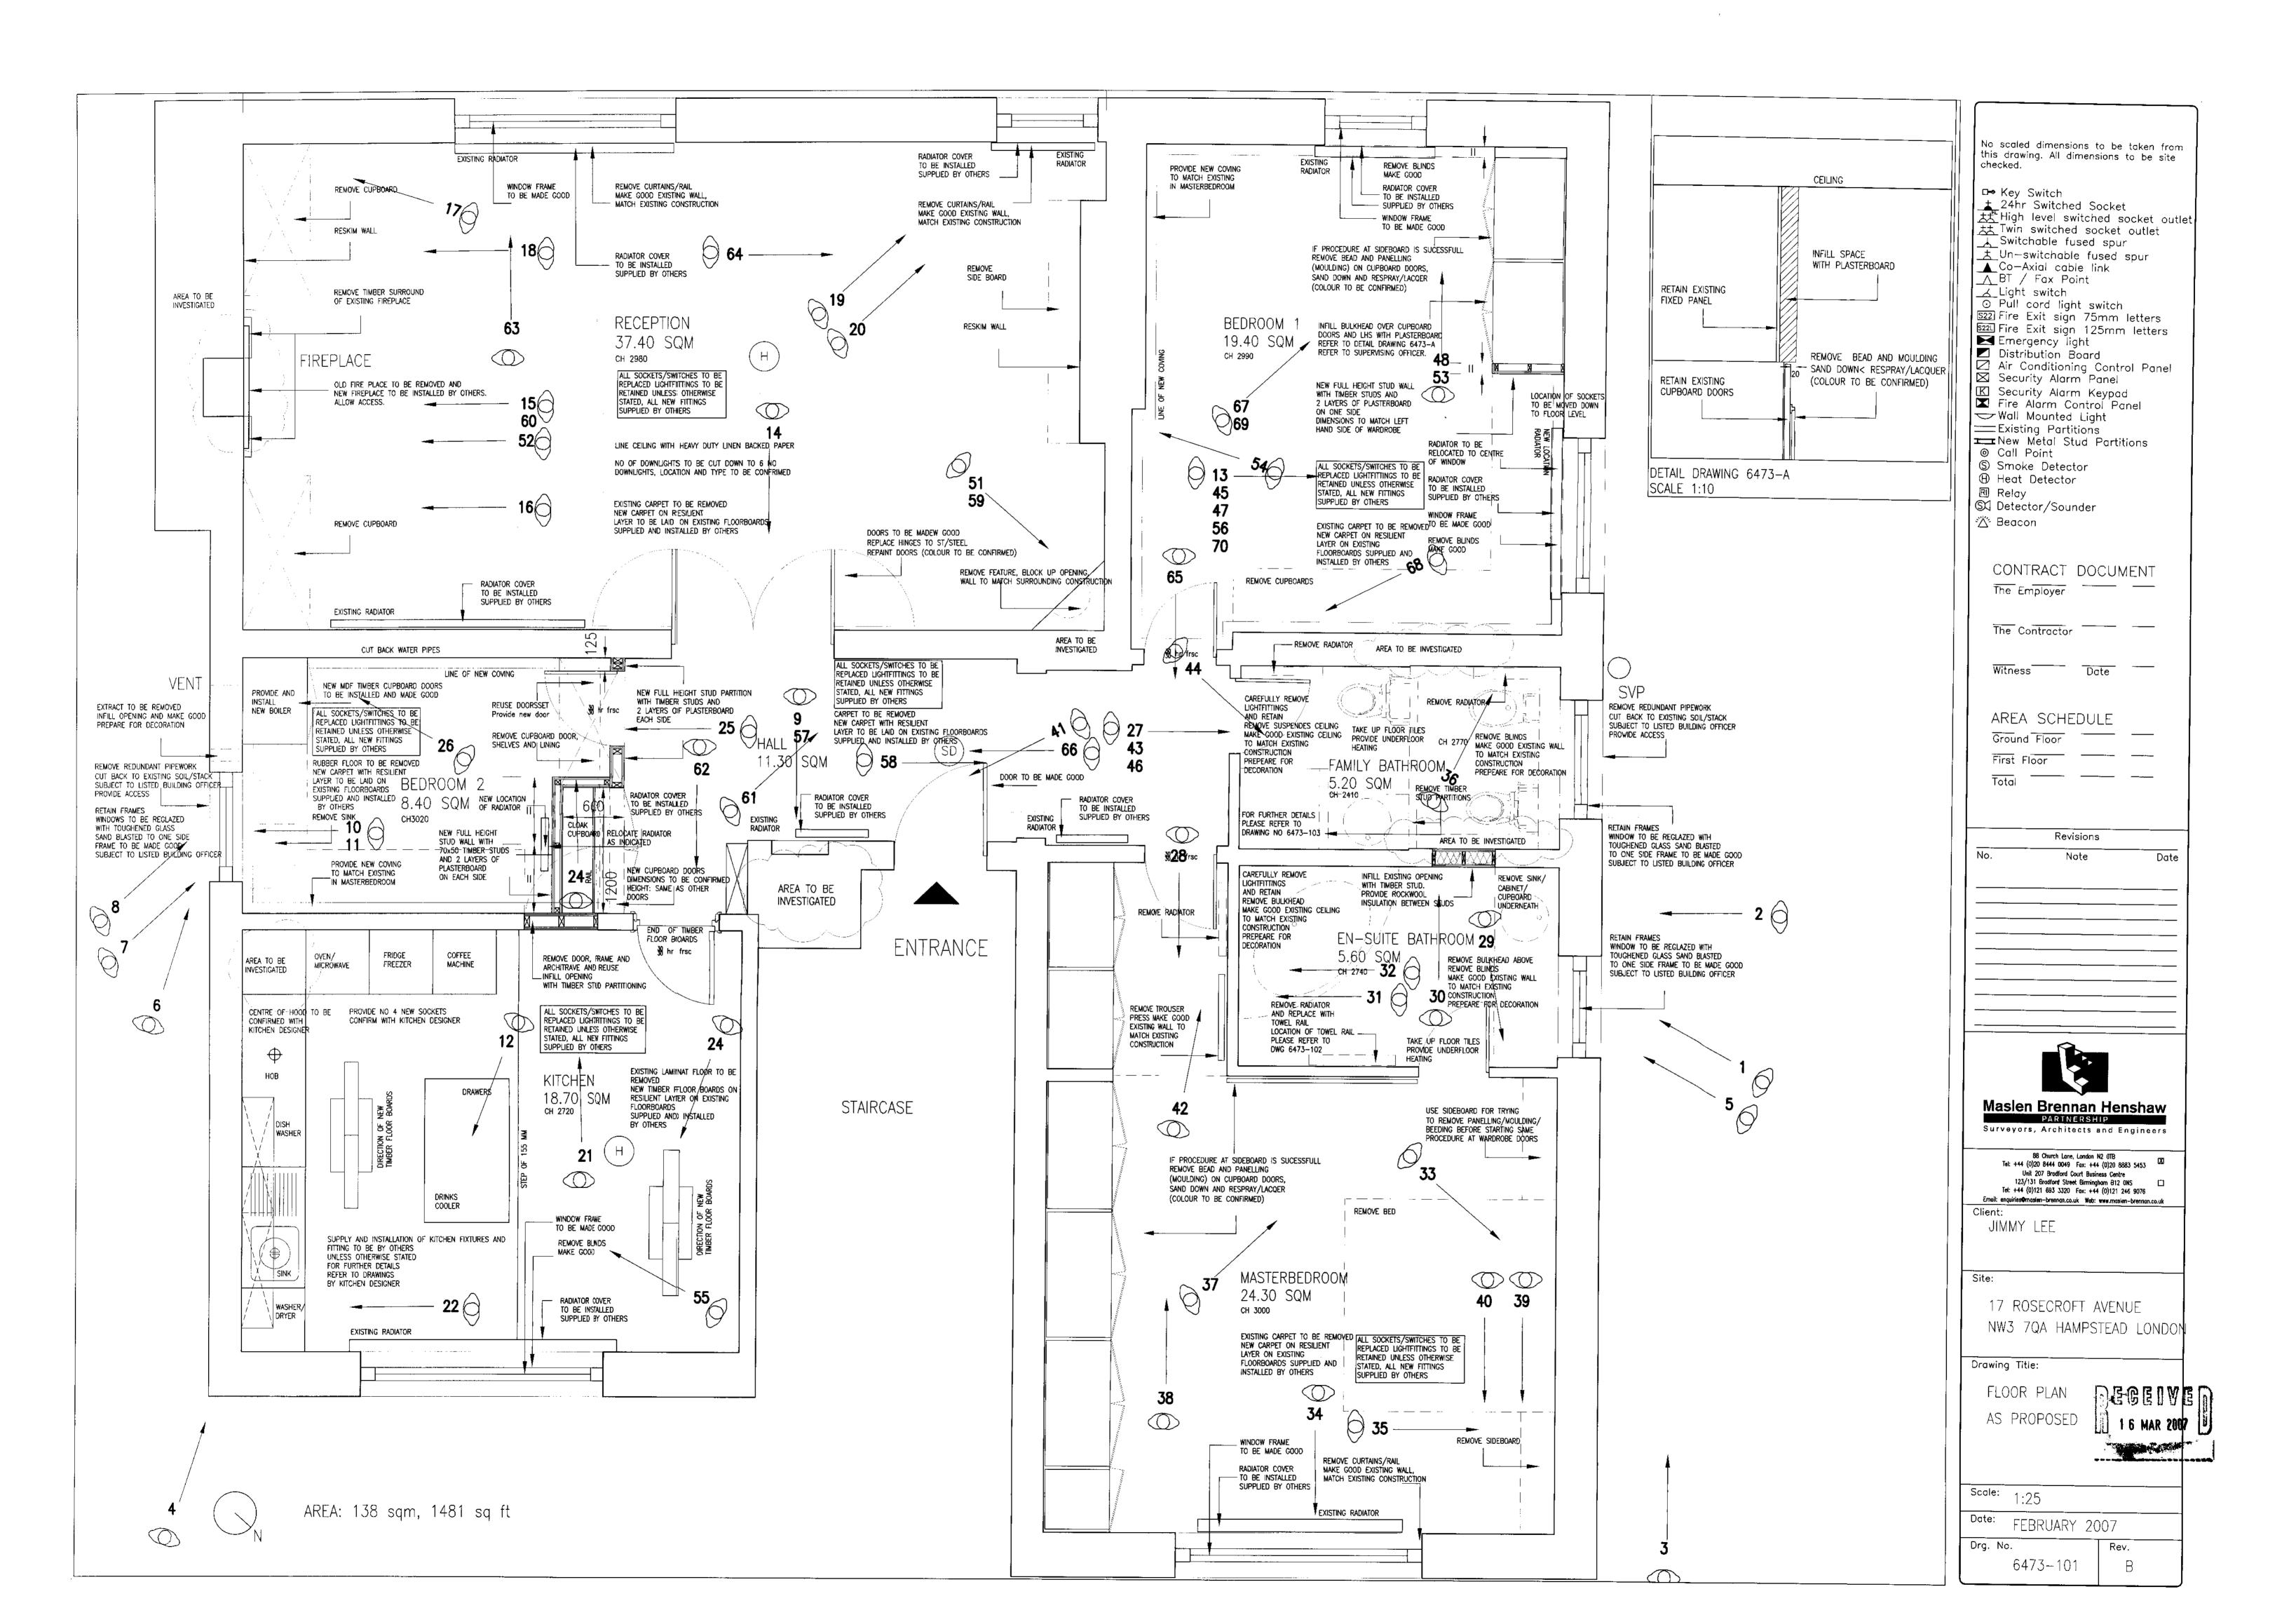

WINDOW TO BE REGLAZED WITH TOUGHENED GLASS SAND BLASTED TO ONE SIDE

FRAME TO BE MADE GOOD SUBJECT TO LISTED BUILDING OFFICER

WALL ELEVATIONS 500 500

Revisions Date Note Maslen Brennan Henshaw Surveyors, Architects and Engineers 88 Church Lane, London N2 0TB
Tel: +44 (0)20 8444 0049 Fax: +44 (0)20 8883 5453 Unit 207 Bradford Court Business Centre 123/131 Bradford Street Birmingham B12 ONS Tel: +44 (0)121 693 3320 Fax: +44 (0)121 246 9076 Email: enquiries@masten-brennan.co.uk Web: www.masten-brennan.co.uk Client: JIMMY LEE 17 ROSECROFT AVENUE HAMPSTEAD NW3 7QA LONDON Drawing Title: PLANS AS PROPOSED FAMILY BATHROOM Scale: 1:25 Date: FEBRUARY 2007 Re√. 6473-102 

WALL ELEVATIONS

WALL ELEVATION

|                          |                                                                                                           | !                              |
|--------------------------|-----------------------------------------------------------------------------------------------------------|--------------------------------|
|                          |                                                                                                           |                                |
|                          |                                                                                                           |                                |
|                          |                                                                                                           |                                |
|                          |                                                                                                           | ]                              |
|                          | Revisions                                                                                                 |                                |
| No.                      | Note                                                                                                      | Date                           |
|                          |                                                                                                           |                                |
|                          |                                                                                                           |                                |
|                          |                                                                                                           |                                |
| . 1. "                   |                                                                                                           | 1                              |
|                          |                                                                                                           |                                |
| Maslen Brennan Henshaw   |                                                                                                           |                                |
| Survey                   | ors, Architects ar                                                                                        |                                |
|                          | 88 Church Lone, London N2<br>44 (0)20 8444 0049 Fax: +44 (<br>Unit 207 Brodford Court Busines             | 0)20 8883 5453 ESS<br>S Centre |
| Tel: +<br>Emañ: enquirie | 23/131 Bradford Street Birmingho<br>  44 (0)121 693 3320 Fax: +44 (<br>  es@maslen-brennan.co.uk   Web: w | 0)121 246 9076                 |
| Client:<br>JIMM          | IY LEE                                                                                                    |                                |
|                          |                                                                                                           | •                              |
| Site:                    |                                                                                                           |                                |
|                          | ROSECROFT A                                                                                               |                                |
| HAM                      | PSTEAD NW3                                                                                                | /QA LUNDON                     |
| Drawing Title:           |                                                                                                           |                                |
| PLANS AS PROPOSED        |                                                                                                           |                                |
| EN-SUITE-BATHROOM        |                                                                                                           |                                |
|                          |                                                                                                           |                                |
| Scale:                   | 1:25                                                                                                      |                                |
| Date:                    | FEBRUARY 20                                                                                               | <u> </u>                       |
| Drg. No                  |                                                                                                           | Rev.                           |
|                          | 6473-103                                                                                                  | Œ                              |