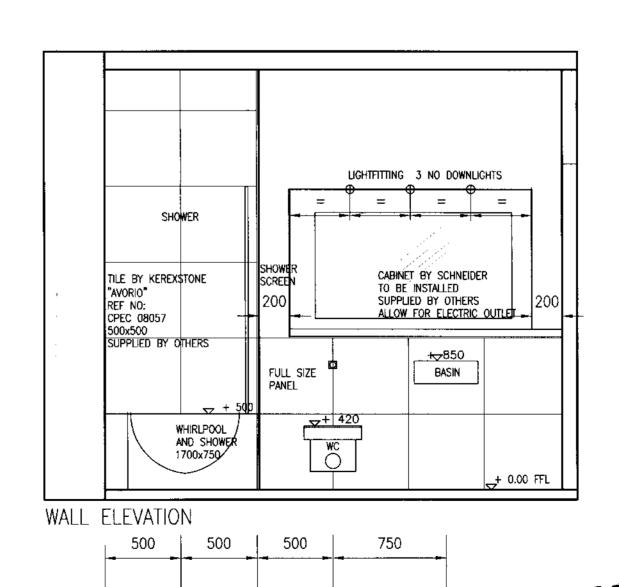

WALL ELEVATIONS

WALL ELEVATION

|                          |                                                                                                           | !                              |
|--------------------------|-----------------------------------------------------------------------------------------------------------|--------------------------------|
|                          |                                                                                                           |                                |
|                          |                                                                                                           |                                |
|                          |                                                                                                           |                                |
|                          |                                                                                                           | ]                              |
|                          | Revisions                                                                                                 |                                |
| No.                      | Note                                                                                                      | Date                           |
|                          |                                                                                                           |                                |
|                          |                                                                                                           |                                |
|                          |                                                                                                           |                                |
| . 1. "                   |                                                                                                           | 1                              |
|                          |                                                                                                           |                                |
| Maslen Brennan Henshaw   |                                                                                                           |                                |
| Survey                   | ors, Architects ar                                                                                        |                                |
|                          | 88 Church Lone, London N2<br>44 (0)20 8444 0049 Fax: +44 (<br>Unit 207 Brodford Court Busines             | 0)20 8883 5453 ESS<br>S Centre |
| Tel: +<br>Emañ: enquirie | 23/131 Bradford Street Birmingho<br>  44 (0)121 693 3320 Fax: +44 (<br>  es@maslen-brennan.co.uk   Web: w | 0)121 246 9076                 |
| Client:<br>JIMM          | IY LEE                                                                                                    |                                |
|                          |                                                                                                           | •                              |
| Site:                    |                                                                                                           |                                |
|                          | ROSECROFT A                                                                                               |                                |
| HAM                      | PSTEAD NW3                                                                                                | /QA LUNDON                     |
| Drawing Title:           |                                                                                                           |                                |
| PLANS AS PROPOSED        |                                                                                                           |                                |
| EN-SUITE-BATHROOM        |                                                                                                           |                                |
|                          |                                                                                                           |                                |
| Scale:                   | 1:25                                                                                                      |                                |
| Date:                    | FEBRUARY 20                                                                                               | <u> </u>                       |
| Drg. No                  |                                                                                                           | Rev.                           |
|                          | 6473-103                                                                                                  | Œ                              |