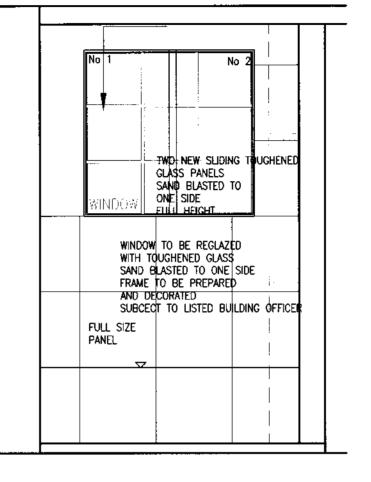

WINDOW TO BE REGLAZED WITH TOUGHENED GLASS SAND BLASTED TO ONE SIDE

FRAME TO BE MADE GOOD SUBJECT TO LISTED BUILDING OFFICER

WALL ELEVATIONS 500 500

Revisions Date Note Maslen Brennan Henshaw Surveyors, Architects and Engineers 88 Church Lane, London N2 0TB
Tel: +44 (0)20 8444 0049 Fax: +44 (0)20 8883 5453 Unit 207 Bradford Court Business Centre 123/131 Bradford Street Birmingham B12 ONS Tel: +44 (0)121 693 3320 Fax: +44 (0)121 246 9076 Email: enquiries@masten-brennan.co.uk Web: www.masten-brennan.co.uk Client: JIMMY LEE 17 ROSECROFT AVENUE HAMPSTEAD NW3 7QA LONDON Drawing Title: PLANS AS PROPOSED FAMILY BATHROOM Scale: 1:25 Date: FEBRUARY 2007 Re√. 6473-102 

WALL ELEVATIONS

WALL ELEVATION

|                          |                                                                                                           | !                              |
|--------------------------|-----------------------------------------------------------------------------------------------------------|--------------------------------|
|                          |                                                                                                           |                                |
|                          |                                                                                                           |                                |
|                          |                                                                                                           |                                |
|                          |                                                                                                           | ]                              |
|                          | Revisions                                                                                                 |                                |
| No.                      | Note                                                                                                      | Date                           |
|                          |                                                                                                           |                                |
|                          |                                                                                                           |                                |
|                          |                                                                                                           |                                |
| . 1. "                   |                                                                                                           | 1                              |
|                          |                                                                                                           |                                |
| Maslen Brennan Henshaw   |                                                                                                           |                                |
| Survey                   | ors, Architects ar                                                                                        |                                |
|                          | 88 Church Lone, London N2<br>44 (0)20 8444 0049 Fax: +44 (<br>Unit 207 Brodford Court Busines             | 0)20 8883 5453 ESS<br>S Centre |
| Tel: +<br>Emañ: enquirie | 23/131 Bradford Street Birmingho<br>  44 (0)121 693 3320 Fax: +44 (<br>  es@maslen-brennan.co.uk   Web: w | 0)121 246 9076                 |
| Client:<br>JIMM          | IY LEE                                                                                                    |                                |
|                          |                                                                                                           | •                              |
| Site:                    |                                                                                                           |                                |
|                          | ROSECROFT A                                                                                               |                                |
| HAM                      | PSTEAD NW3                                                                                                | /QA LUNDON                     |
| Drawing Title:           |                                                                                                           |                                |
| PLANS AS PROPOSED        |                                                                                                           |                                |
| EN-SUITE-BATHROOM        |                                                                                                           |                                |
|                          |                                                                                                           |                                |
| Scale:                   | 1:25                                                                                                      |                                |
| Date:                    | FEBRUARY 20                                                                                               | <u> </u>                       |
| Drg. No                  |                                                                                                           | Rev.                           |
|                          | 6473-103                                                                                                  | Œ                              |