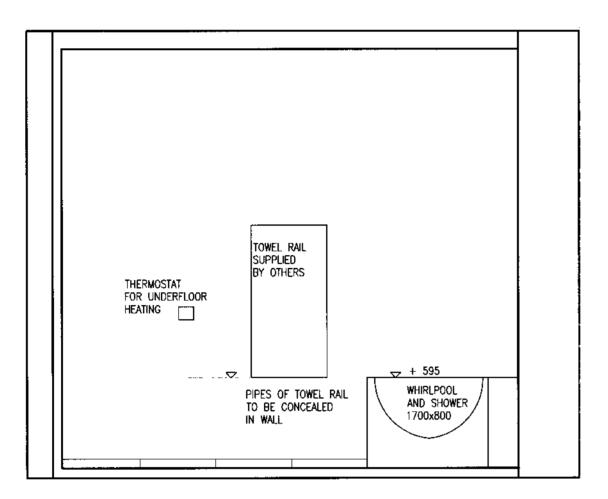

WINDOW TO BE REGLAZED WITH TOUGHENED GLASS SAND BLASTED TO ONE SIDE

FRAME TO BE MADE GOOD SUBJECT TO LISTED BUILDING OFFICER

WALL ELEVATIONS 500 500

Revisions Date Note Maslen Brennan Henshaw Surveyors, Architects and Engineers 88 Church Lane, London N2 0TB
Tel: +44 (0)20 8444 0049 Fax: +44 (0)20 8883 5453 Unit 207 Bradford Court Business Centre 123/131 Bradford Street Birmingham B12 ONS Tel: +44 (0)121 693 3320 Fax: +44 (0)121 246 9076 Email: enquiries@masten-brennan.co.uk Web: www.masten-brennan.co.uk Client: JIMMY LEE 17 ROSECROFT AVENUE HAMPSTEAD NW3 7QA LONDON Drawing Title: PLANS AS PROPOSED FAMILY BATHROOM Scale: 1:25 Date: FEBRUARY 2007 Re√. 6473-102 

WALL ELEVATIONS

WALL ELEVATION

|                          |                                                                                                           | !                              |
|--------------------------|-----------------------------------------------------------------------------------------------------------|--------------------------------|
|                          |                                                                                                           |                                |
|                          |                                                                                                           |                                |
|                          |                                                                                                           |                                |
|                          |                                                                                                           | ]                              |
|                          | Revisions                                                                                                 |                                |
| No.                      | Note                                                                                                      | Date                           |
|                          |                                                                                                           |                                |
|                          |                                                                                                           |                                |
|                          |                                                                                                           |                                |
| . 1. "                   |                                                                                                           | 1                              |
|                          |                                                                                                           |                                |
| Maslen Brennan Henshaw   |                                                                                                           |                                |
| Survey                   | ors, Architects ar                                                                                        |                                |
|                          | 88 Church Lone, London N2<br>44 (0)20 8444 0049 Fax: +44 (<br>Unit 207 Brodford Court Busines             | 0)20 8883 5453 ESS<br>S Centre |
| Tel: +<br>Emañ: enquirie | 23/131 Bradford Street Birmingho<br>  44 (0)121 693 3320 Fax: +44 (<br>  es@maslen-brennan.co.uk   Web: w | 0)121 246 9076                 |
| Client:<br>JIMM          | IY LEE                                                                                                    |                                |
|                          |                                                                                                           | •                              |
| Site:                    |                                                                                                           |                                |
|                          | ROSECROFT A                                                                                               |                                |
| HAM                      | PSTEAD NW3                                                                                                | /QA LUNDON                     |
| Drawing Title:           |                                                                                                           |                                |
| PLANS AS PROPOSED        |                                                                                                           |                                |
| EN-SUITE-BATHROOM        |                                                                                                           |                                |
|                          |                                                                                                           |                                |
| Scale:                   | 1:25                                                                                                      |                                |
| Date:                    | FEBRUARY 20                                                                                               | <u> </u>                       |
| Drg. No                  |                                                                                                           | Rev.                           |
|                          | 6473-103                                                                                                  | Œ                              |