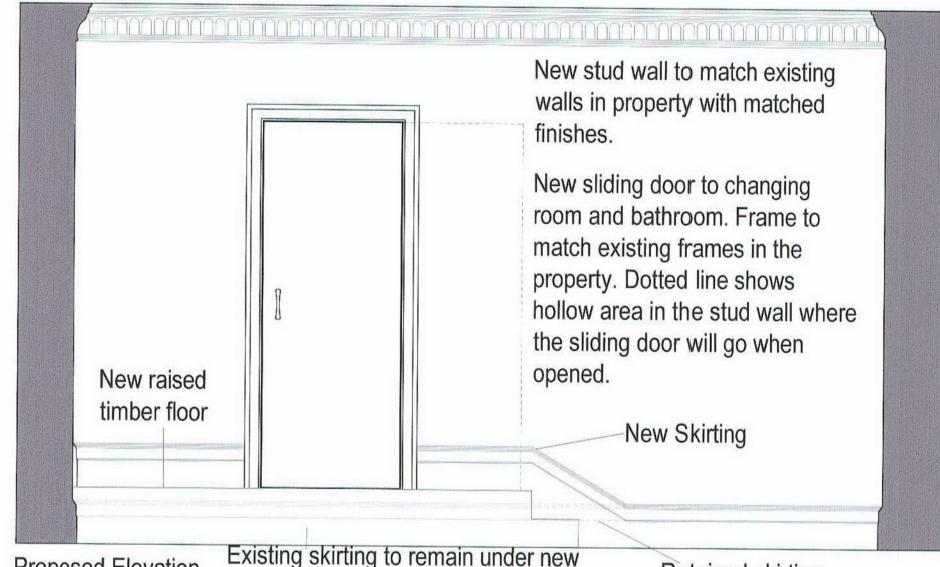

## ALL DIMENSIONS TO BE CHECKED ON SITE PRIOR TO COMMENCEMENT OF Cornice on new stud wall to match WORKS AND ANY DISCREPANCIES ARE TO BE REPORTED TO THE ARCHITECT.

## Elevation 7

**Existing Elevation** 

existing in room and will join

seemlessly.

Proposed Elevation

Existing skirting to remain under new raised floor untouched and undamaged. New skirting to match existing.

Retained skirting

Elevation 8 Existing wardrobes to be removed Existing master Shower to be bathroom to be removed removed Raised floor area to Walls to be removed **Existing Elevation** Walls to be removed