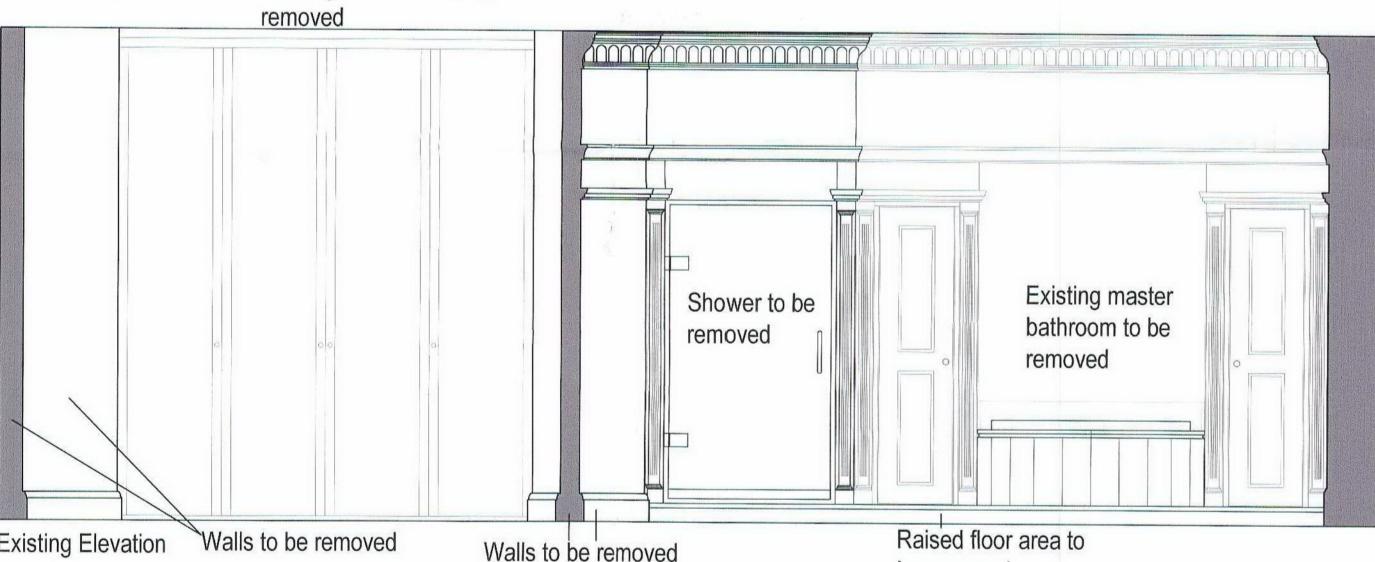

Retained skirting

Elevation 8 Existing wardrobes to be removed Existing master Shower to be bathroom to be removed removed Raised floor area to Walls to be removed **Existing Elevation** Walls to be removed

Photo 10

enter dressing area from new raised floor in bedroom

Photo 9

|         | PL      | ANNIN  | IG                   |   |
|---------|---------|--------|----------------------|---|
| CLIENT  |         |        | - manual contraction |   |
| VERY    | AN PF   | ROPERT | IES LTI              | D |
|         | TS PARK | ERRACE |                      |   |
| SUBJECT | OOR WA  | A      |                      |   |