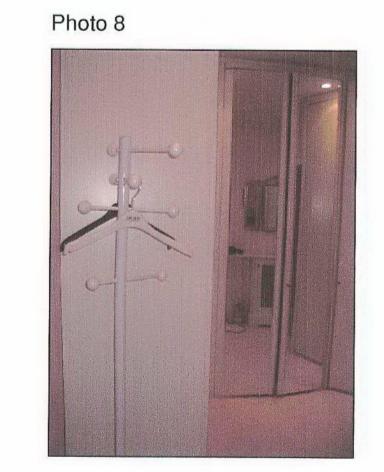

Photo 10

enter dressing area from new raised floor in bedroom

Photo 9

|         | PL      | ANNIN  | IG                   |   |
|---------|---------|--------|----------------------|---|
| CLIENT  |         |        | - manual contraction |   |
| VERY    | AN PF   | ROPERT | IES LTI              | D |
|         | TS PARK | ERRACE |                      |   |
| SUBJECT | OOR WA  | A      |                      |   |