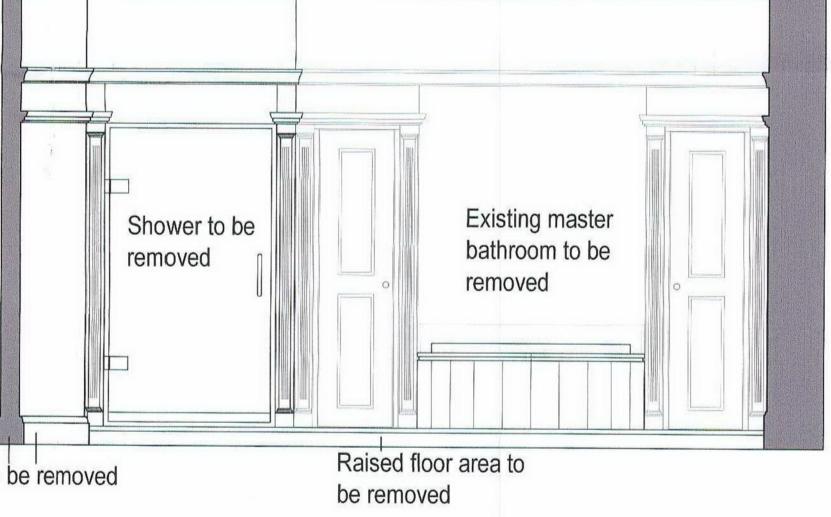

Retained skirting

Elevation 8 Existing wardrobes to be removed Existing master Shower to be bathroom to be removed removed Raised floor area to Walls to be removed **Existing Elevation** Walls to be removed