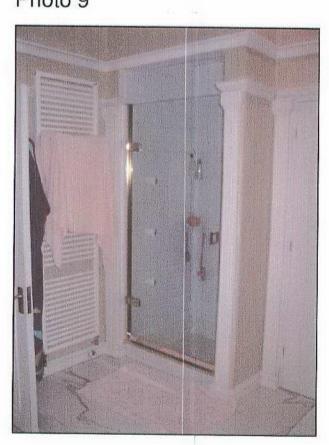

Photo 10

enter dressing area from new raised floor in bedroom

Photo 9

|         | PL      | ANNIN  | IG                   |   |
|---------|---------|--------|----------------------|---|
| CLIENT  |         |        | - manual contraction |   |
| VERY    | AN PF   | ROPERT | IES LTI              | D |
|         | TS PARK | ERRACE |                      |   |
| SUBJECT | OOR WA  | A      |                      |   |