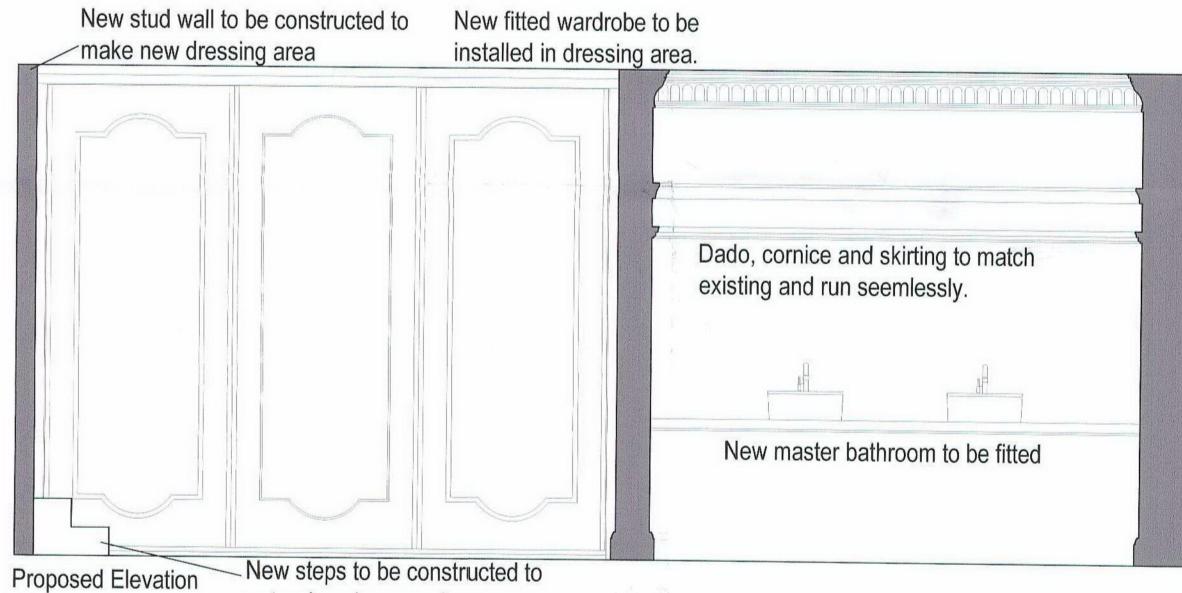

## ALL DIMENSIONS TO BE CHECKED ON SITE PRIOR TO COMMENCEMENT OF Cornice on new stud wall to match WORKS AND ANY DISCREPANCIES ARE TO BE REPORTED TO THE ARCHITECT.

## Elevation 7

**Existing Elevation** 

existing in room and will join

seemlessly.

Proposed Elevation

Existing skirting to remain under new raised floor untouched and undamaged. New skirting to match existing.