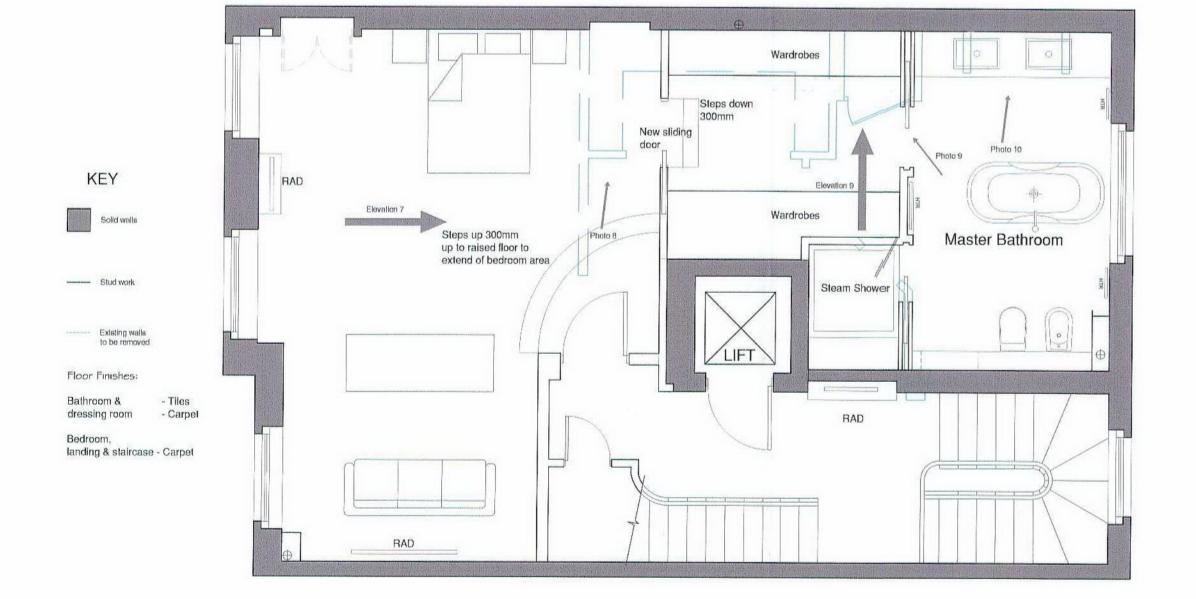

## Elevation 7

**Existing Elevation** 

existing in room and will join

seemlessly.

Proposed Elevation

Existing skirting to remain under new raised floor untouched and undamaged. New skirting to match existing.

Retained skirting

Elevation 8 Existing wardrobes to be removed Existing master Shower to be bathroom to be removed removed Raised floor area to Walls to be removed **Existing Elevation** Walls to be removed

Photo 10

enter dressing area from new raised floor in bedroom

Photo 9

|         | PL      | ANNIN  | IG                   |   |
|---------|---------|--------|----------------------|---|
| CLIENT  |         |        | - manual contraction |   |
| VERY    | AN PF   | ROPERT | IES LTI              | D |
|         | TS PARK | ERRACE |                      |   |
| SUBJECT | OOR WA  | A      |                      |   |