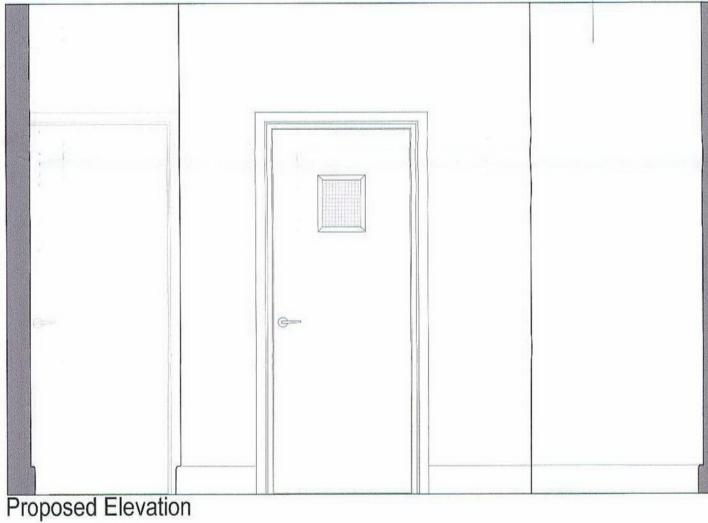

| d to<br>ors and<br>, and<br>through | 3 |  |
|-------------------------------------|---|--|
| match<br>ls. They<br>h.             |   |  |
|                                     |   |  |

New stud wall to be constructed to form ensuite shower room which will be finished to match existing wall finish and skirting.