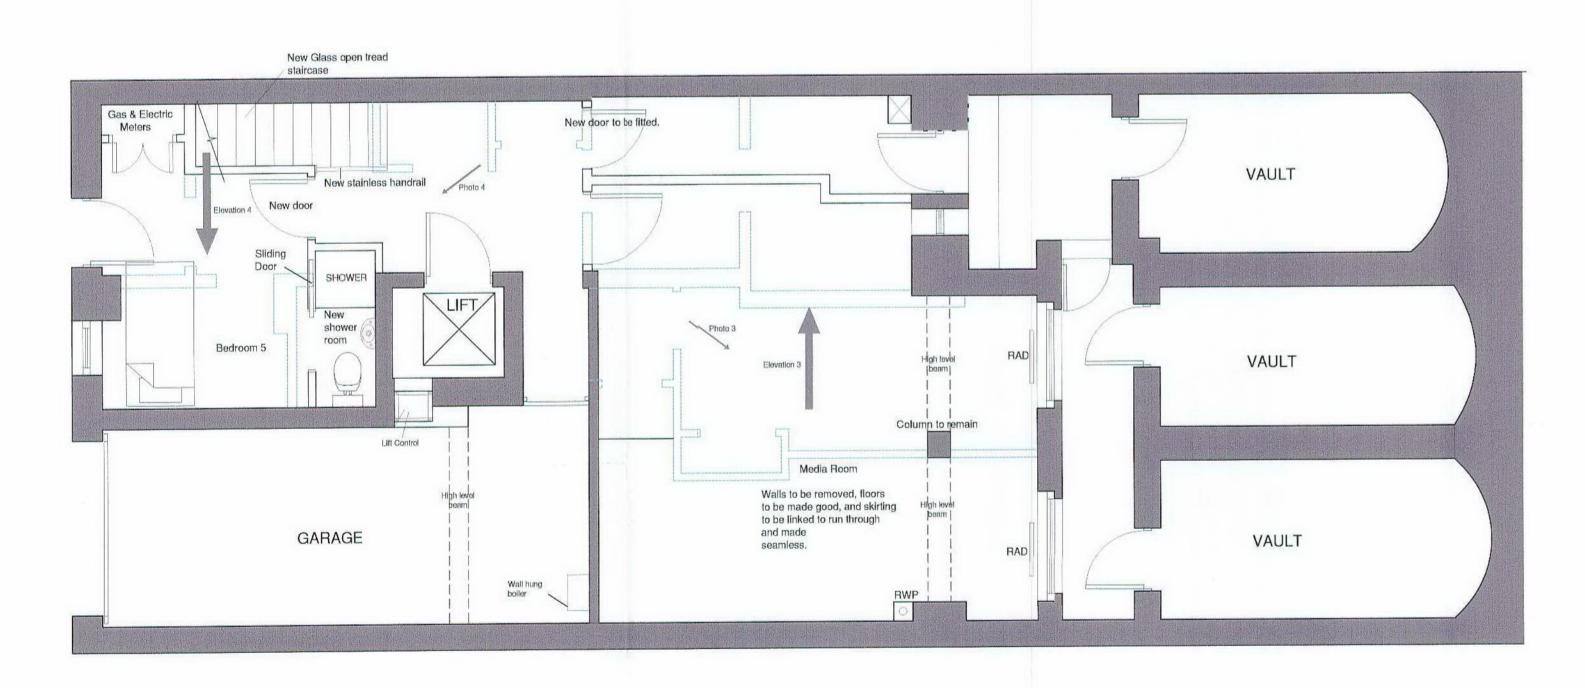

| Wall removed to form bedroom 5,<br>floors and walls are to be made<br>good, and skirting to be linked to<br>run through and made seamless. |  |
|--------------------------------------------------------------------------------------------------------------------------------------------|--|
| New stud wall to be constructed<br>to form bedroom 5 which will be<br>finished to match existing wall<br>finish and skirting.              |  |