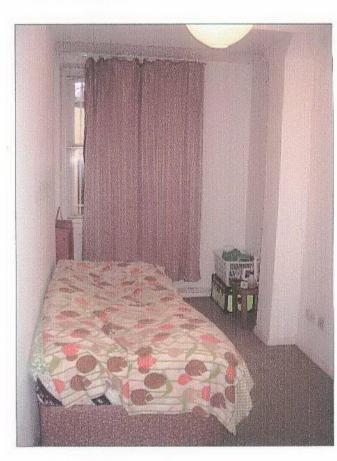

Elevation 4





Where walls were removed form new media room, floors walls are to be made good, skirting to be linked to run and made seamless. New stud wall to be constructed to form new media room which will be finished to match existing wall finish and skirting. Walls are to be finished to r the existing basement walls currently have a paint finish Proposed Elevation

Wall to be removed



## Photo 3



## Photo



DO NOT SCALE THIS DRAWING THIS DRAWING IS TO BE READ IN CONJUNCTION WITH ALL OTHER RELEVANT ARCHITECT'S AND STRUCTURAL ENGINEER'S DRAWINGS ALL DIMENSIONS TO BE CHECKED ON SITE PRIOR TO COMMENCEMENT OF WORKS AND ANY DISCREPANCIES ARE TO BE REPORTED TO THE ARCHITECT.

| d to<br>ors and<br>, and<br>through | 3 |  |
|-------------------------------------|---|--|
| match<br>ls. They<br>h.             |   |  |
|                                     |   |  |

New stud wall to be constructed to form ensuite shower room which will be finished to match existing wall finish and skirting.

| Wall removed to form bedroom 5,<br>floors and walls are to be made<br>good, and skirting to be linked to<br>run through and made seamless. |  |
|-------------------------------------------------------