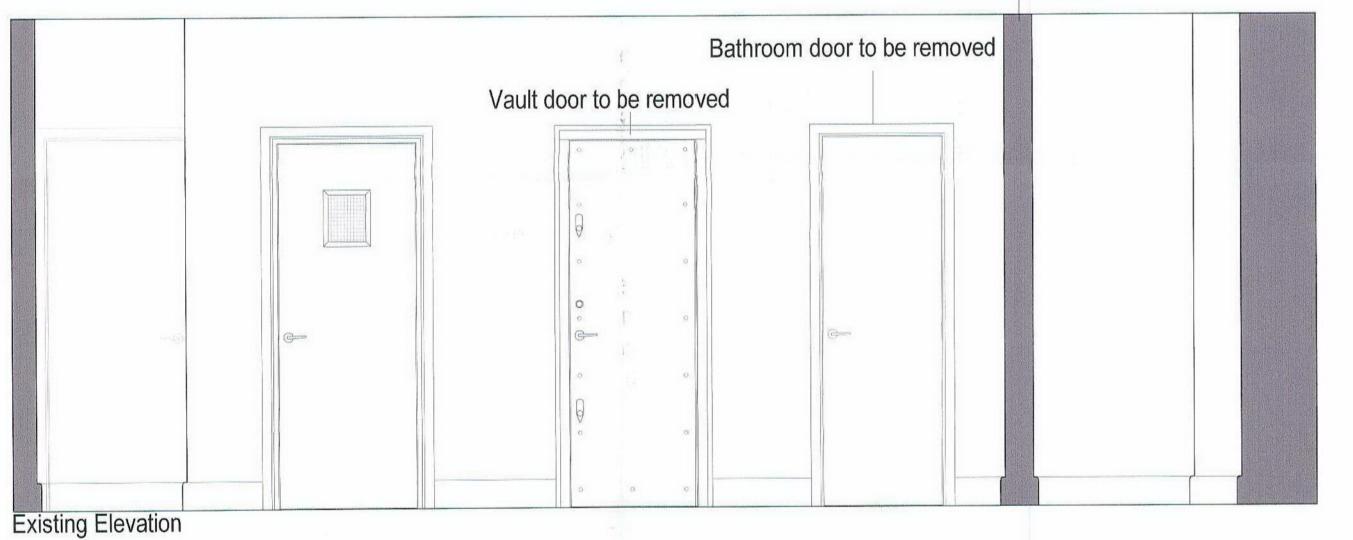

| d to<br>ors and<br>, and<br>through | 3 |  |
|-------------------------------------|---|--|
| match<br>ls. They<br>h.             |   |  |
|                                     |   |  |

New stud wall to be constructed to form ensuite shower room which will be finished to match existing wall finish and skirting.