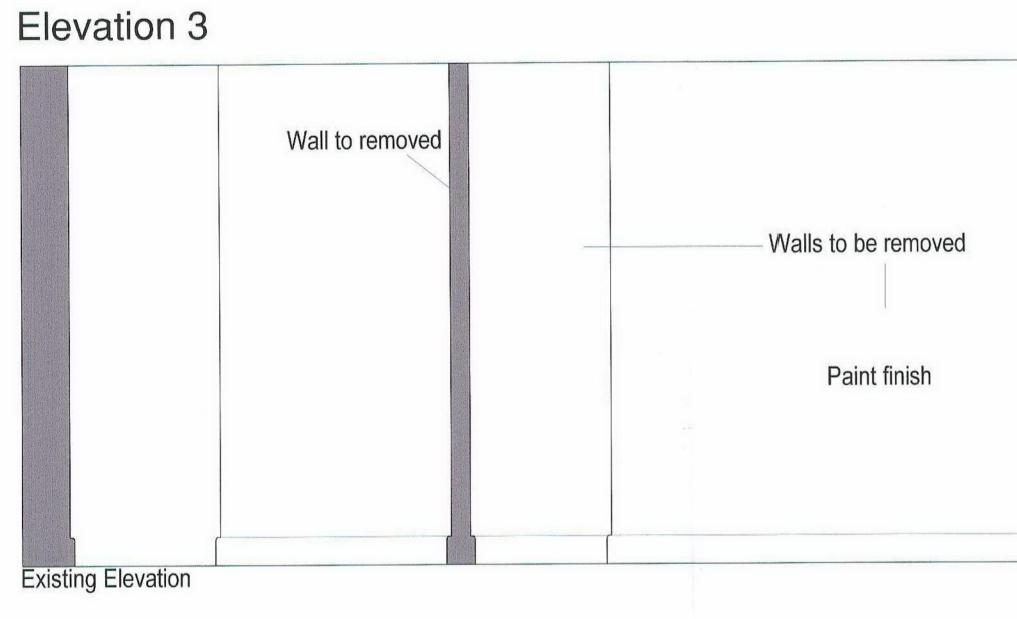

Elevation 4





Where walls were removed form new media room, floors walls are to be made good, skirting to be linked to run and made seamless. New stud wall to be constructed to form new media room which will be finished to match existing wall finish and skirting. Walls are to be finished to r the existing basement walls currently have a paint finish Proposed Elevation

Wall to be removed



## Photo 3



## Photo



DO NOT SCALE THIS DRAWING THIS DRAWING IS TO BE READ IN CONJUNCTION WITH ALL OTHER RELEVANT ARCHITECT'S AND STRUCTURAL ENGINEER'S DRAWINGS ALL DIMENSIONS TO BE CHECKED ON SITE PRIOR TO COMMENCEMENT OF WORKS AND ANY DISCREPANCIES ARE TO BE REPORTED TO THE ARCHITECT.

| d to<br>ors and<br>, and<br>through | 3 |  |
|-------------------------------------|---|--|
| match<br>ls.