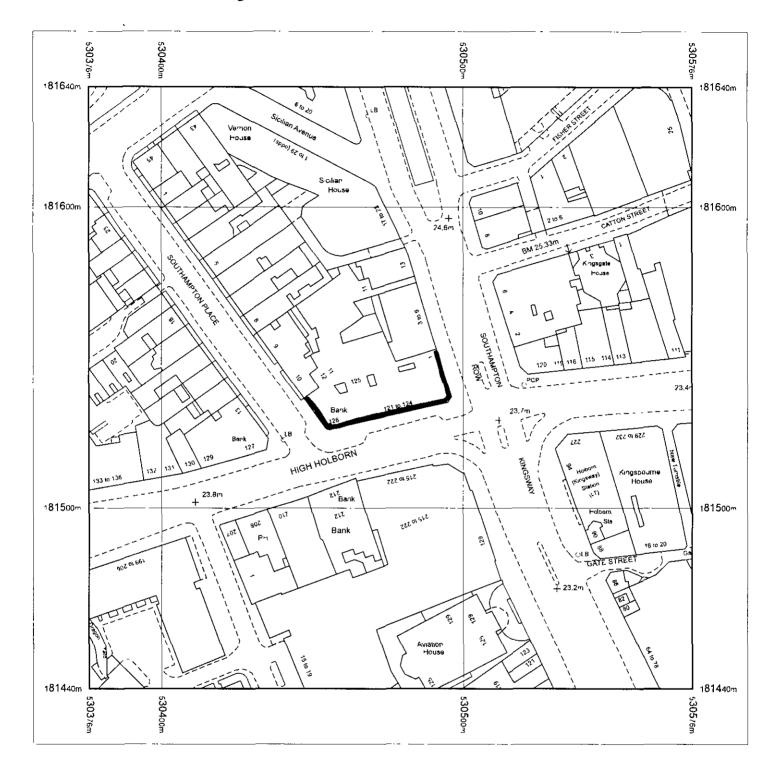

## OS Sitemap<sup>™</sup>

Produced 20.03.2007 from the Ordnance Survey National Geographic Database and incorporating surveyed revision available at this date. © Crown Copyright 2007.

Reproduction in whole or part is prohibited without the prior permission of Ordnance Survey.

Ordnance Survey and the OS Symbol are registered trademarks and OS Sitemap is a trademark of Ordnance Survey, the national mapping agency of Great Britain.

The representation of a road, track or path is no evidence of a right of way.

The representation of features as lines is no evidence of a property boundary.

Supplied by: Outlet User Serial number: 00018600 Centre coordinates: 530476 181540

Further information can be found on the OS Sitemap Information leaflet or the Ordnance Survey web site: www.ordnancesurvey.co.uk