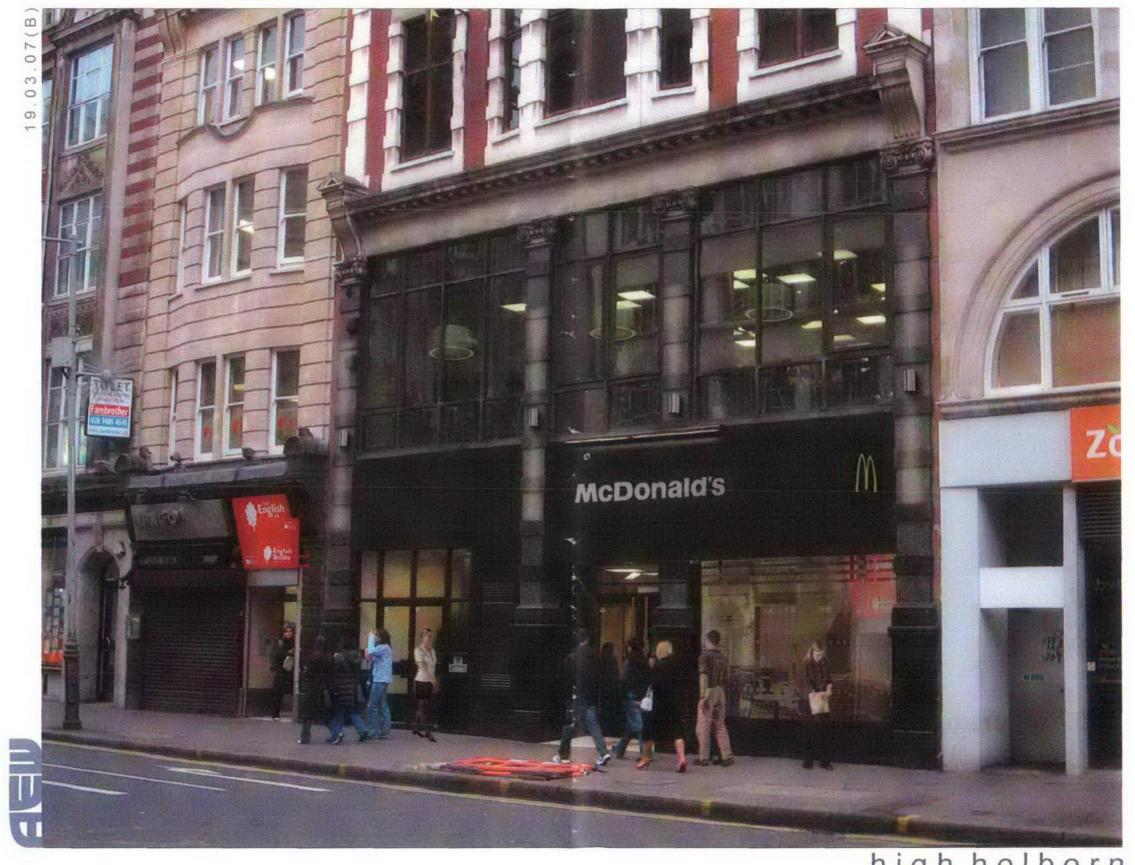

high holborn proposed shopfront 2007/0600/PR1

## PROPOSED SHOPFRONT, 1:50

EXISTING & PROPOSED SHOPFRONT, 1:50

1. ALL DIMENSIONS TO BE CHECKED ON SITE PRIOR TO COMMENCEMENT ON SITE. ANY DISCREPANCIES TO BE

2 ALL EXISTING SIGNAGE TO BE REMOVED AND DISCARDED AS MCDONALD'S PM INSTRUCTION. EXISTING RED JELLY MOULD SIGNAGE TO BE RE-STOCKED WITH BUTTERFIELD SIGNS FOR FUTURE MAINTAINANCE. ANY FIXING HOLES, ELECTRICAL CABLE PENETRATIONS ETC TO BE MADE GOOD, FLUSH WITH SURROUNDING FINISHES.

3. ALL SURFACES TO BE RE-SPRAYED TO BE FIRST TREATED WITH SUITABLE PRIMERS AS AGREED WITH THE MCDONALD'S PM, PRIOR TO RECEIVING NEW PAINT FINISH.

4. MATERIAL REFERENCES SHOPFRONT PAINT KHAKI GREEN REF : DULUX 90 YY 07/093 SATIN /EGG SHELL MCDONALD'S TEXT - WHITE VINYL

MCDONALDS UNDERLINE - RED VINYL

REPORTED TO MCDONALD'S PM.

GOLDEN ARCH - FASCIA - YELLOW VINYL NON-ILLUMINATED PROJECTING SIGN - YELLOW VINYL INTERNALLY ILLUMINATED PROJECTING SIGN - YELLOW ACRYLIC

DOOR FRAMES PPC REF : DULUX 90 YY 07/093 SATIN/ EGGSHELL

DOOR HANDLES OAK EFFECT FROM AUTOMATE TIMBER SLATS REF : AMERICAN OAK WITH 2NO. COATS OF SATIN VARNISH

5. TIMBER SLATS TO BE MECHANICALLY FIXED EITHER DIRECT TO GLAZING FRAME OF VIA SUPPORT BRACKETS AT SUITABLE CENTRES AS NOT TO DEFLECT UNDER THEIR OWN WEIGHT. TO BE SPACED OFF GLASS TO ALLOW EASY CLEANING OF WINDOWS BEHIND.

REFER TO STANDARD DETAIL LIM S21 FOR GUIDANCE.

6. POSITION OF THE AUTOMATE BUTTON TO BE AGREED WITH MCDONALDS PM ON SITE, BUTTON TO BE LOCATED 900MM ABOVE FINISHED FLOOR LEVEL AND IN A POSITION AS TO BE FULLY ACCESIBLE BY WHEELCHAIR USERS. ALL INTERNAL CABLES TO BE CONCEALED WHERE POSSIBLE WITHOUT THE USE OF MINI-TRUNKING.

7. ALL WORKS TO BE UNDERTAKEN WITHIN CURRENT BUILDING REGULATION ADOC'S,

BRITISH STANDARDS AND APPROPRIATE CODES OF PRACTICE.

## SHOPFRONT WASH

PHILIPS SWF 100 MHN. TO BE FIXED 400MM OFF SHOPFRONT AND WASHED BACK ON TO BUILDING. ALL HOUSING TO BE SPRAYED RAL 6015, MATT. LIGHT TO BE 3000 DEG K.

## SOFFIT LIGHTING

TARGETTIMETAL HALIDE LAMPS TO BE 3000 DEG ALL HOUSINGS TO BE SPRAYED RAL 6015, MATT

## SIGNAGE LIGHTING

TARGETTI REF : LINEOS T16 LAMPS TO BE 4000 DEG K ALL HOUSINGS TO BE SPRAYED RAL 6015, MATT

FASCIA SIGNAGE PART SECTION AA, 1:20

**FASCIA SIGNAGE** PART SECTION BB, 1:20

DRAWING FOR PLANNING PURPOSES ONLY. ALL

CONSTRUCTION. ANY DISCREPENCIES TO BE

REPORTED TO ARCHITECT

DIMENSIONS TO BE CONFIRMED ON SITE PRIOR TO

ON BEHALF OF : McDonald's Restaurants Ltd

Proposed Shopfront Works