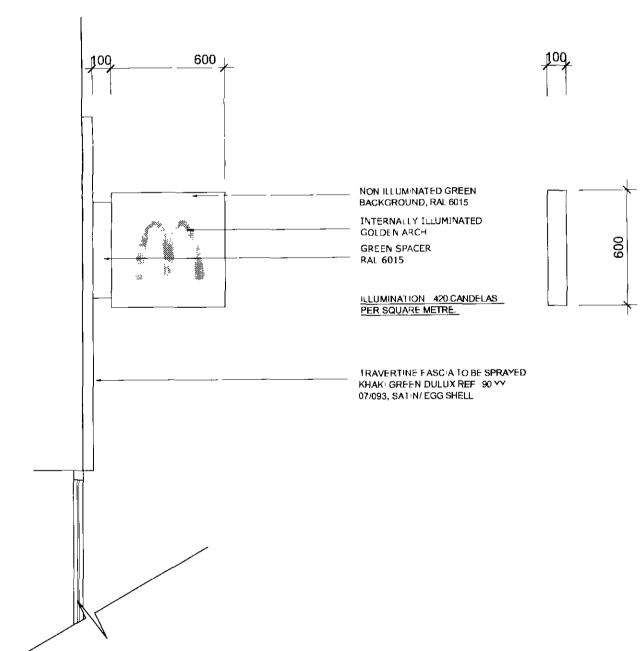

## SIGNAGE LIGHTING

TARGETTI REF : LINEOS T16 LAMPS TO BE 4000 DEG K ALL HOUSINGS TO BE SPRAYED RAL 6015, MATT

FASCIA SIGNAGE PART SECTION AA, 1:20

**FASCIA SIGNAGE** PART SECTION BB, 1:20

DRAWING FOR PLANNING PURPOSES ONLY. ALL