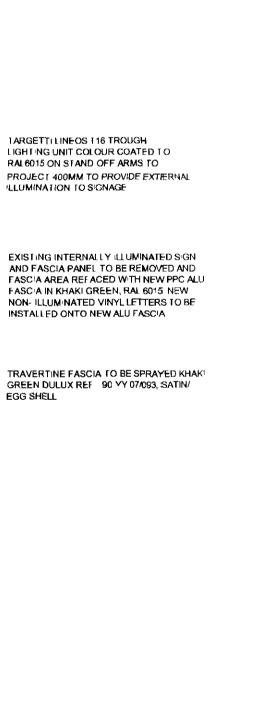

## SIGNAGE LIGHTING

TARGETTI REF : LINEOS T16 LAMPS TO BE 4000 DEG K ALL HOUSINGS TO BE SPRAYED RAL 6015, MATT

FASCIA SIGNAGE PART SECTION AA, 1:20

**FASCIA SIGNAGE** PART SECTION BB, 1:20

DRAWING FOR PLANNING PURPOSES ONLY. ALL