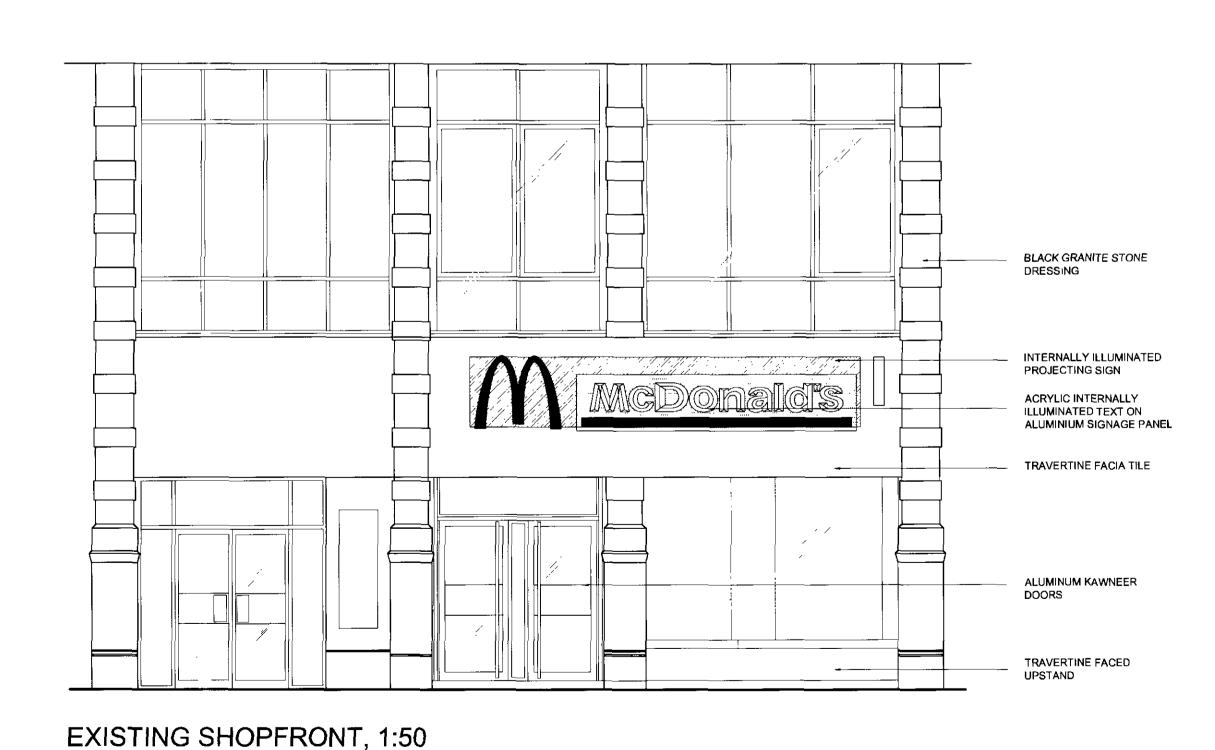

## PROPOSED SHOPFRONT, 1:50

EXISTING & PROPOSED SHOPFRONT, 1:50

1. ALL DIMENSIONS TO BE CHECKED ON SITE PRIOR TO COMMENCEMENT ON SITE. ANY DISCREPANCIES TO BE

2 ALL EXISTING SIGNAGE TO BE REMOVED AND DISCARDED AS MCDONALD'S PM INSTRUCTION. EXISTING RED JELLY MOULD SIGNAGE TO BE RE-STOCKED WITH BUTTERFIELD SIGNS FOR FUTURE MAINTAINANCE. ANY FIXING HOLES, ELECTRICAL CABLE PENETRATIONS ETC TO BE MADE GOOD, FLUSH WITH SURROUNDING FINISHES.

3. ALL SURFACES TO BE RE-SPRAYED TO BE FIRST TREATED WITH SUITABLE PRIMERS AS AGREED WITH THE MCDONALD'S PM, PRIOR TO RECEIVING NEW PAINT FINISH.

4. MATERIAL REFERENCES SHOPFRONT PAINT KHAKI GREEN REF : DULUX 90 YY 07/093 SATIN /EGG SHELL MCDONALD'S TEXT - WHITE VINYL

MCDONALDS UNDERLINE - RED VINYL

REPORTED TO MCDONALD'S PM.

GOLDEN ARCH - FASCIA - YELLOW VINYL NON-ILLUMINATED PROJECTING SIGN - YELLOW VINYL INTERNALLY ILLUMINATED PROJECTING SIGN - YELLOW ACRYLIC

DOOR FRAMES PPC REF : DULUX 90 YY 07/093 SATIN/ EGGSHELL

DOOR HANDLES OAK EFFECT FROM AUTOMATE TIMBER SLATS REF : AMERICAN OAK WITH 2NO. COATS OF SATIN VARNISH

5. TIMBER SLATS TO BE MECHANICALLY FIXED EITHER DIRECT TO GLAZING FRAME OF VIA SUPPORT BRACKETS AT SUITABLE CENTRES AS NOT TO DEFLECT UNDER THEIR OWN WEIGHT. TO BE SPACED OFF GLASS TO ALLOW EASY CLEANING OF WINDOWS BEHIND.

REFER TO STANDARD DETAIL LIM S21 FOR GUIDANCE.

6. POSITION OF THE AUTOMATE BUTTON TO BE AGREED WITH MCDONALDS PM ON SITE, BUTTON TO BE LOCATED 900MM ABOVE FINISHED FLOOR LEVEL AND IN A POSITION AS TO BE FULLY ACCESIBLE BY WHEELCHAIR USERS. ALL INTERNAL CABLES TO BE CONCEALED WHERE POSSIBLE WITHOUT THE USE OF MINI-TRUNKING.

7. ALL WORKS TO BE UNDERTAKEN WITHIN CURRENT BUILDING REGULATION ADOC'S,

BRITISH STANDARDS AND APPROPRIATE CODES OF PRACTICE.