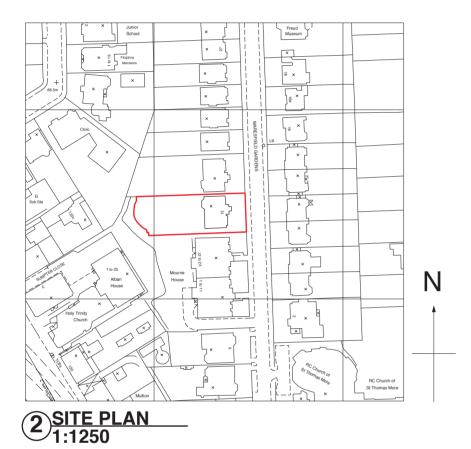

2 View Towards Mourn House

2 View Toward 17 Maresfield Gardens 4 View of Existing Stairwell/Balcony

9 View showing extensions to no17 & 19 Maresfield Gardens

Date Rev. Description

| boyarsky murphy architects                                                                                                                                                                                                                                                                                   |                           |
|--------------------------------------------------------------------------------------------------------------------------------------------------------------------------------------------------------------------------------------------------------------------------------------------------------------|---------------------------|
| 64 oakley square                                                                                                                                                                                                                                                                                             |                           |
| london nw1 1nj                                                                                                                                                                                                                                                                                               |                           |
| t: 0207 388 3572 f: 0207 691 0847                                                                                                                                                                                                                                                                            |                           |
| e: mail@boyarskymurphy.com                                                                                                                                                                                                                                                                                   |                           |
| www.boyarskymurphy.com                                                                                                                                                                                                                                                                                       |                           |
| project                                                                                                                                                                                                                                                                                                      | : 15a Maresfield Gardens  |
| title                                                                                                                                                                                                                                                                                                        | : Site Plan 1:1250/Photos |
| scale                                                                                                                                                                                                                                                                                                        | :1:1250 @ A2              |
| drawing no.                                                                                                                                                                                                                                                                                                  | : 01                      |
| status                                                                                                                                                                                                                                                                                                       | : Planning                |
| date                                                                                                                                                                                                                                                                                                         | : March 2007              |
| do not scale, all dimensions are to be checked on site.<br>discrepancies to be notified to the architect<br>this drawing is to be read in conjunction with all other relevant archictectural and<br>other consultants' drawings and specifications.<br>copyright of this drawing remains with the architect. |                           |