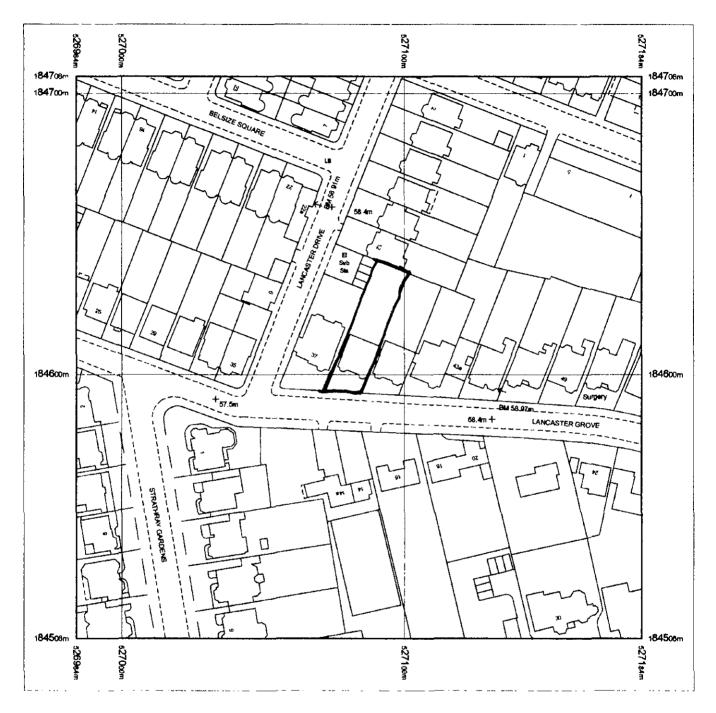

## OS Sitemap™

Produced 23.03.2007 from the Ordnance Survey National Geographic Database and incorporating surveyed revision available at this date. © Crown Copyright 2007.

Reproduction in whole or part is prohibited without the prior permission of Ordnance Survey.

Ordnance Survey and the OS Symbol are registered trademarks and OS Sitemap is a trademark of Ordnance Survey, the national mapping agency of Great Britain.

The representation of a road, track or path is no evidence of a right of way.

The representation of features as lines is no evidence of a property boundary.

Supplied by: Outlet User Serial number: 00259700 Centre coordinates: 527084 184606

Further information can be found on the OS Sitemap Information leaflet or the Ordnance Survey web site: www.ordnancesurvey.co.uk