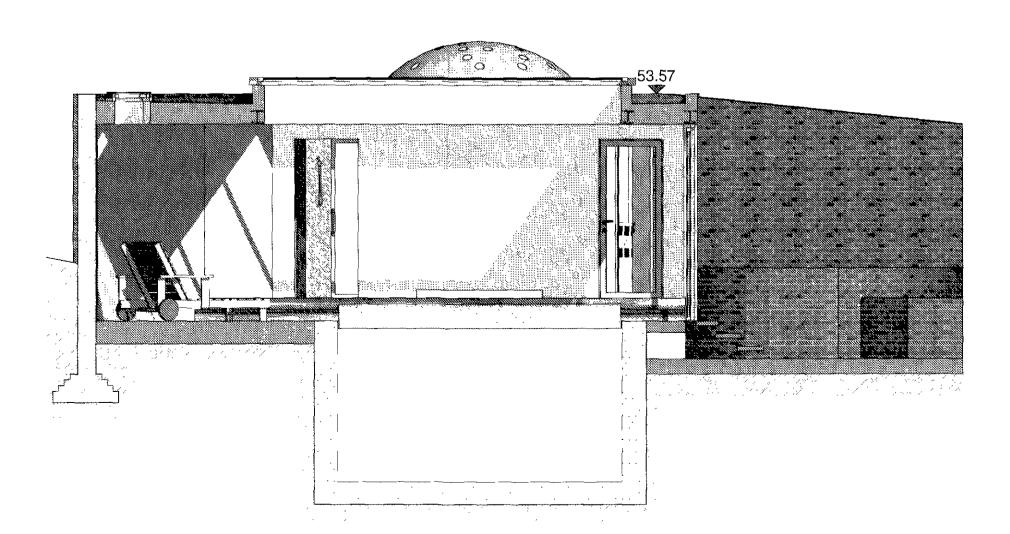

Proposed Elevation

53.57

Proposed Section BB

Proposed Section CC

Self coloured off white render
Aluminium framed sliding glass doors
Up-stand wall with metal coping
Aluminium framed sliding glass roof
Off white rendered dome
Existing garden wall

- Hard wood cladding

Existing garden wall with insulated plaster board panels painted white

Existing poolNew separating wallHot tub

Aluminium framed sliding glass roof
Rain water collecting tank

Raised wooden decking
Off white rendered dome

Existing garden wall
 Steam room

USE FIGURED DIMENSIONS ONLY DO NOT SCALE FROM THIS DRAWING.

ALL DIMENSIONS MUST BE CHECKED ON SITE ANY INCONSISTENCIES MUST BE REPORTED BACK TO THE ARCHITECT.

THIS DRAWING AND ANY DESIGNS INDICATED THEREON ARE THE COPYRIGHT OF BROOKS / MURBAY ABOULTECTS