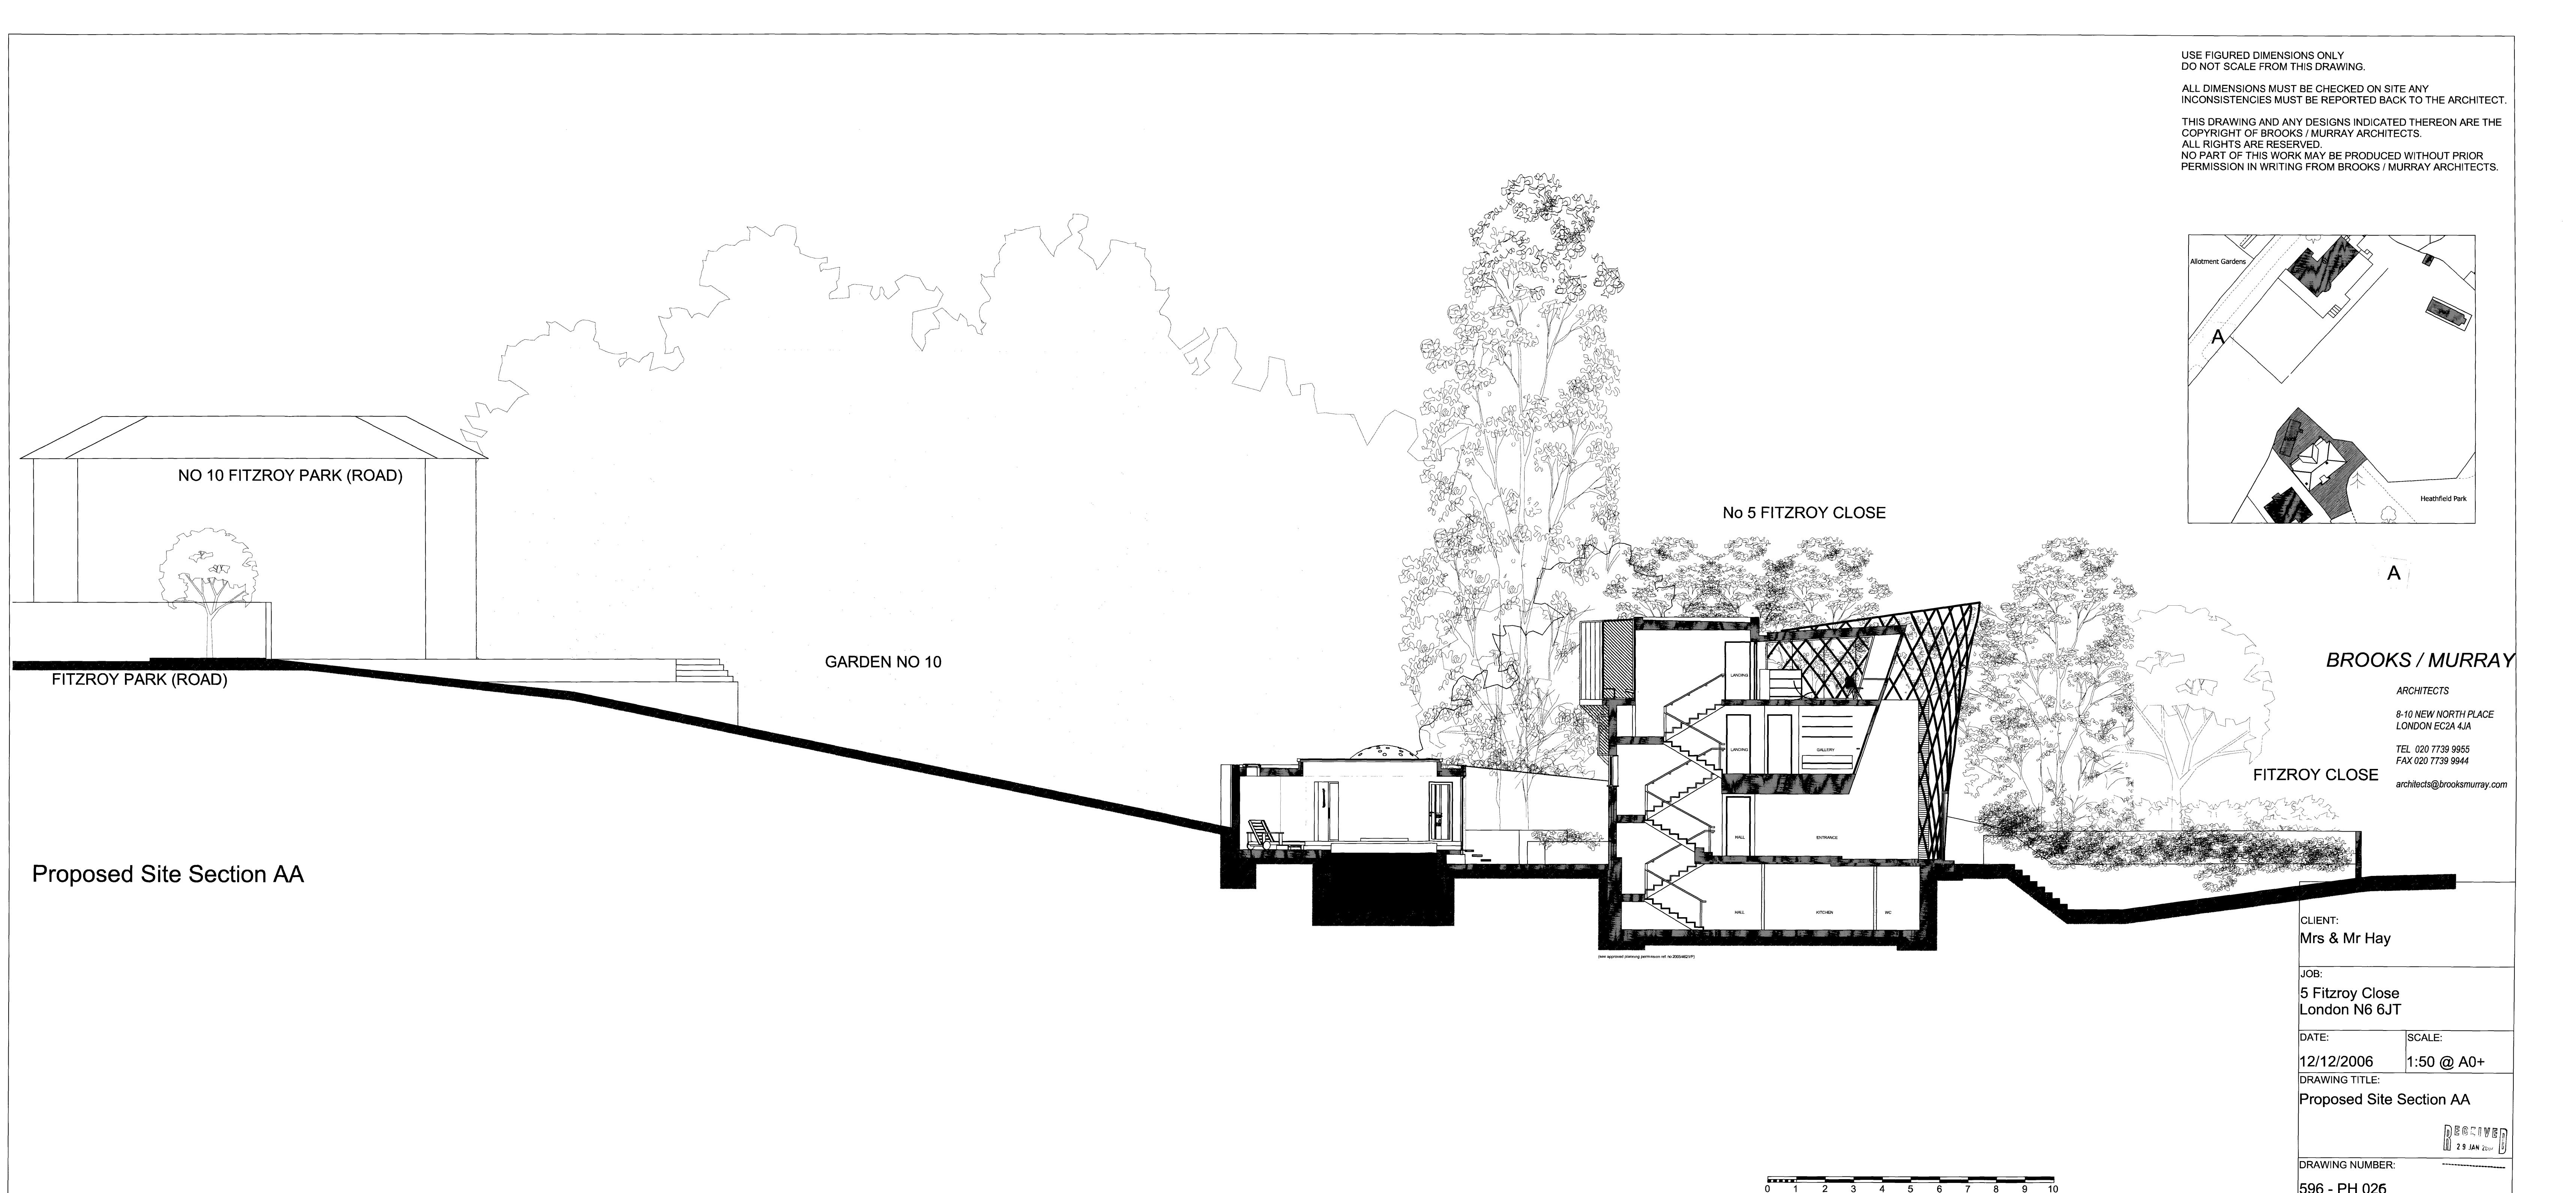

52.95 52.95 52.95 60.00 60.00 60.00 60.00 60.00 60.00 60.00 60.00 60.00 60.00 60.00 60.00 60.00 60.00 60.00 60.00 60.00 60.00 60.00 60.00 60.00 60.00 60.00 60.00 60.00 60.00 60.00 60.00 60.00 60.00 60.00 60.00 60.00 60.00 60.00 60.00 60.00 60.00 60.00 60.00 60.00 60.00 60.00 60.00 60.00 60.00 60.00 60.00 60.00 60.00 60.00 60.00 60.00 60.00 60.00 60.00 60.00 60.00 60.00 60.00 60.00 60.00 60.00 60.00 60.00 60.00 60.00 60.00 60.00 60.00 60.00 60.00 60.00 60.00 60.00 60.00 60.00 60.00 60.00 60.00 60.00 60.00 60.00 60.00 60.00 60.00 60.00 60.00 60.00 60.00 60.00 60.00 60.00 60.00 60.00 60.00 60.00 60.00 60.00 60.00 60.00 60.00 60.00 60.00 60.00 60.00 60.00 60.00 60.00 60.00 60.00 60.00 60.00 60.00 60.00 60.00 60.00 60.00 60.00 60.00 60.00 60.00 60.00 60.00 60.00 60.00 60.00 60.00 60.00 60.00 60.00 60.00 60.00 60.00 60.00 60.00 60.00 60.00 60.00 60.00 60.00 60.00 60.00 60.00 60.00 60.00 60.00 60.00 60.00 60.00 60.00 60.00 60.00 60.00 60.00 60.00 60.00 60.00 60.00 60.00 60.00 60.00 60.00 60.00 60.00 60.00 60.00 60.00 60.00 60.00 60.00 60.00 60.00 60.00 60.00 60.00 60.00 60.00 60.00 60.00 60.00 60.00 60.00 60.00 60.00 60.00 60.00 60.00 60.00 60.00 60.00 60.00 60.00 60.00 60.00 60.00 60.00 60.00 60.00 60.00 60.00 60.00 60.00 60.00 60.00 60.00 60.00 60.00 60.00 60.00 60.00 60.00 60.00 60.00 60.00 60.00 60.00 60.00 60.00 60.00 60.00 60.00 60.00 60.00 60.00 60.00 60.00 60.00 60.00 60.00 60.00 60.00 60.00 60.00 60.00 60.00 60.00 60.00 60.00 60.00 60.00 60.00 60.00 60.00 60.00 60.00 60.00 60.00 60.00 60.00 60.00 60.00 60.00 60.00 60.00 60.00 60.00 60.00 60.00 60.00 60.00 60.00 60.00 60.00 60.00 60.00 60.00 60.00 60.00 60.00 60.00 60.00 60.00 60.00 60.00 60.00 60.00 60.00 60.00 60.00 60.00 60.00 60.00 60.00 60.00 60.00 60.00 60.00 60.00 60

Proposed Elevation

53.57

Proposed Section BB

Proposed Section CC

Self coloured off white render
Aluminium framed sliding glass doors
Up-stand wall with metal coping
Aluminium framed sliding glass roof
Off white rendered dome
Existing garden wall

- Hard wood cladding

Existing garden wall with insulated plaster board panels painted white

Existing poolNew separating wallHot tub

Aluminium framed sliding glass roof
Rain water collecting tank

Raised wooden decking
Off white rendered dome

Existing garden wall
 Steam room

USE FIGURED DIMENSIONS ONLY DO NOT SCALE FROM THIS DRAWING.

ALL DIMENSIONS MUST BE CHECKED ON SITE ANY INCONSISTENCIES MUST BE REPORTED BACK TO THE ARCHITECT.

THIS DRAWING AND ANY DESIGNS INDICATED THEREON ARE THE COPYRIGHT OF BROOKS / MURBAY ABOULTECTS

## BROOKS / MURRAY

ARCHITECTS

8-10 NEW NORTH PLACE LONDON EC2A 4JA

TEL 020 7739 9955 FAX 020 7739 9944

architects@brooksmurray.com

CLIENT:
Mrs & Mr Hay

JOB:

5 Fitzroy Close London N6 6JT

DATE:

SCALE:

12/12/2006

1:50 @ A1

DRAWING TITLE:

Proposed Elevation and Proposed Sections BB & CC

DRAWING NUMBER:

D 医 B B T V 医 D