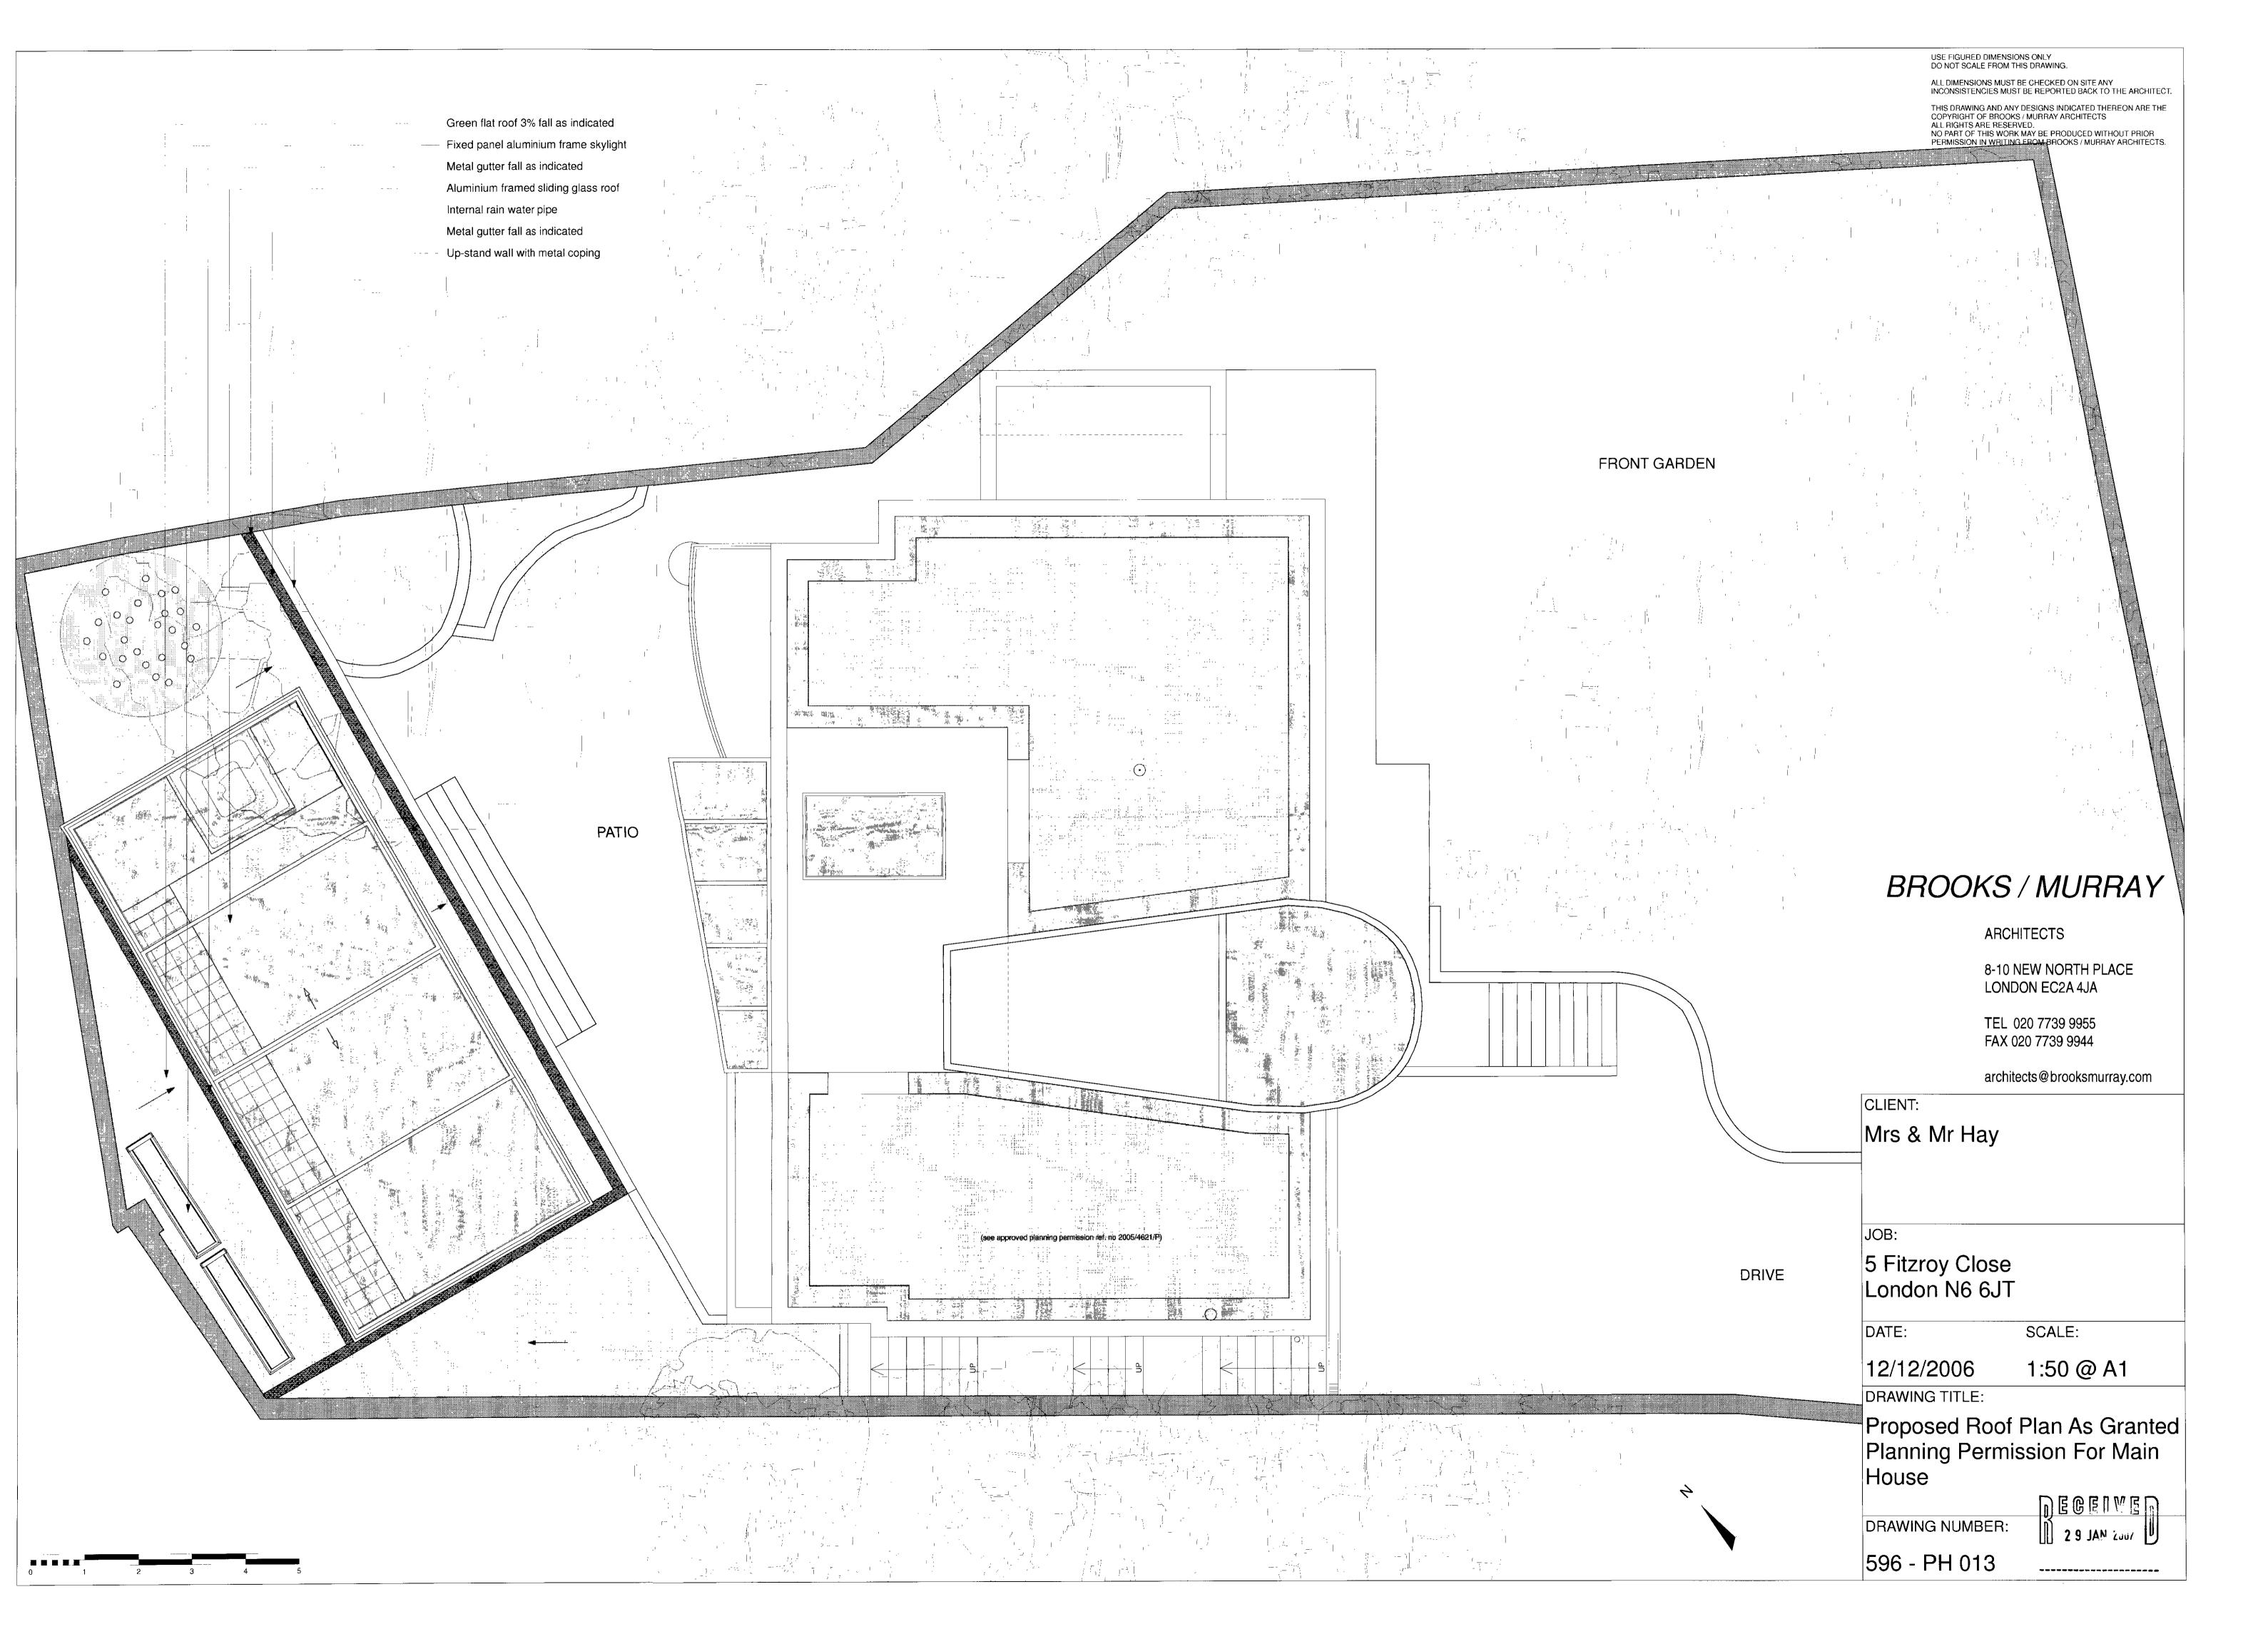

## BROOKS / MURRAY

ARCHITECTS

8-10 NEW NORTH PLACE LONDON EC2A 4JA

TEL 020 7739 9955 FAX 020 7739 9944

architects@brooksmurray.com

CLIENT:
Mrs & Mr Hay

JOB:

5 Fitzroy Close London N6 6JT

DATE:

SCALE:

12/12/2006

1:50 @ A1

DRAWING TITLE:

Proposed Elevation and Proposed Sections BB & CC

DRAWING NUMBER:

D 医 B B T V 医 D

596 - PH 021