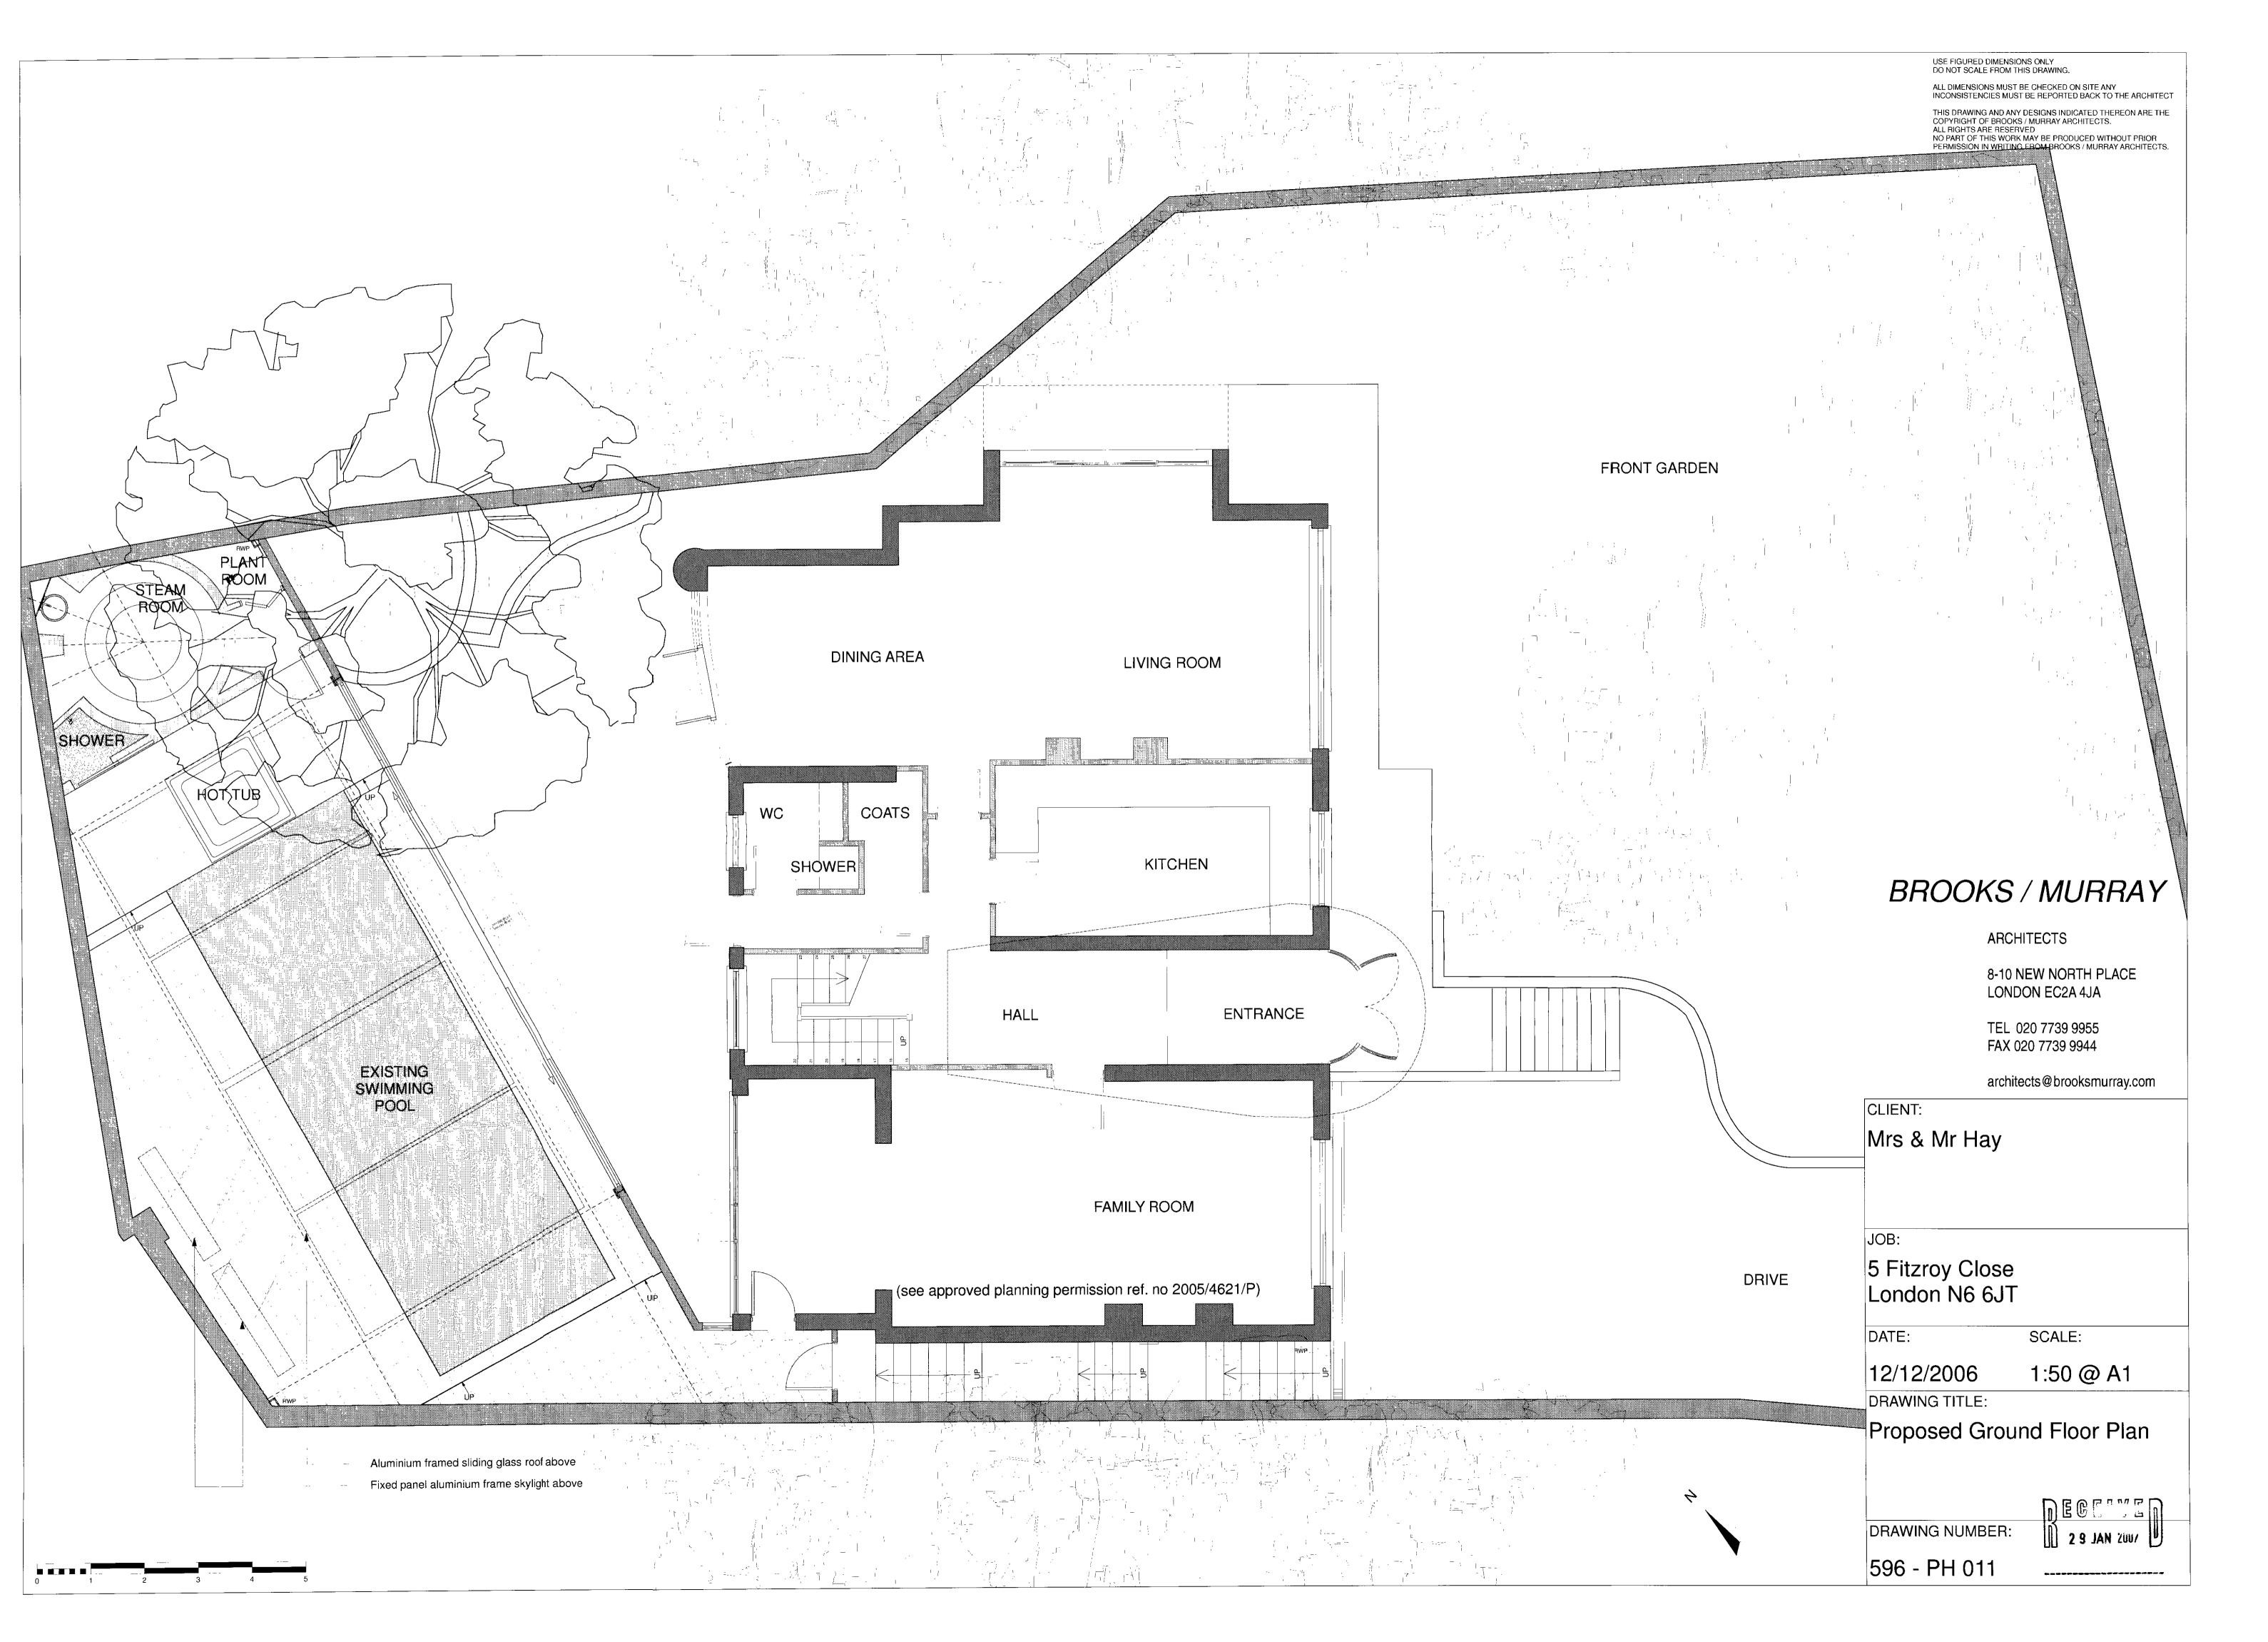

## BROOKS / MURRAY

ARCHITECTS

8-10 NEW NORTH PLACE LONDON EC2A 4JA

TEL 020 7739 9955 FAX 020 7739 9944

architects@brooksmurray.com

CLIENT:
Mrs & Mr Hay

JOB:

5 Fitzroy Close London N6 6JT

DATE:

SCALE:

12/12/2006

1:50 @ A1

DRAWING TITLE:

Proposed Elevation and Proposed Sections BB & CC

DRAWING NUMBER:

D 医 B B T V 医 D

596 - PH 021