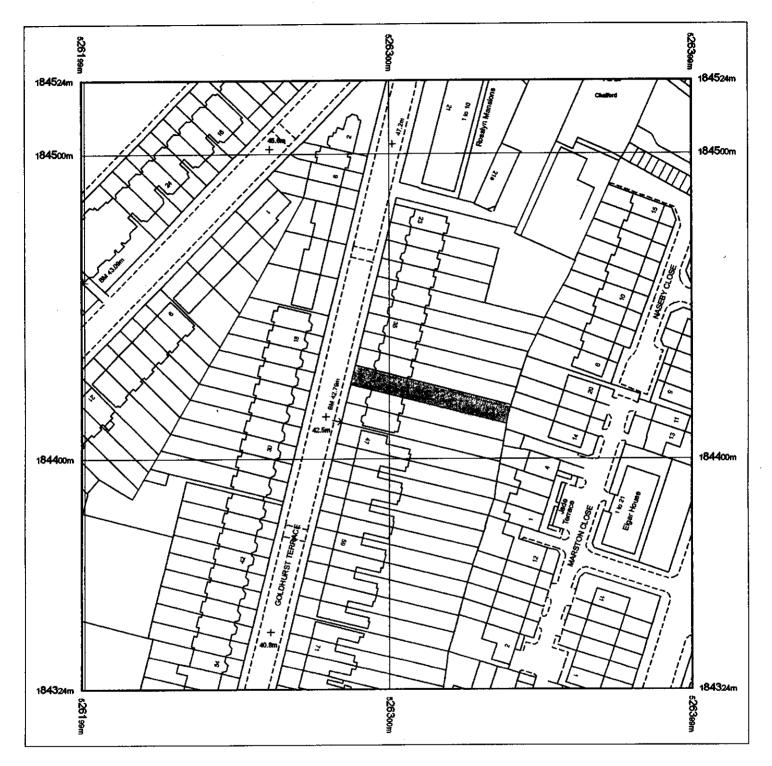

## OS Sitemap<sup>™</sup>

Produced 30.03.2007 from the Ordnance Survey National Geographic Database and incorporating surveyed revision available at this date. © Crown Copyright 2007.

Reproduction in whole or part is prohibited without the prior permission of Ordnance Survey.

Ordnance Survey and the OS Symbol are registered trademarks and OS Sitemap is a trademark of Ordnance Survey, the national mapping agency of Great Britain.

The representation of a road, track or path is no evidence of a right of way.

The representation of features as lines is no evidence of a property boundary.

Supplied by: Outlet User Serial number: 00228500 Centre coordinates: 526299 184424

Further information can be found on the OS Sitemap Information leaflet or the Ordnance Survey web site: www.ordnancesurvey.co.uk