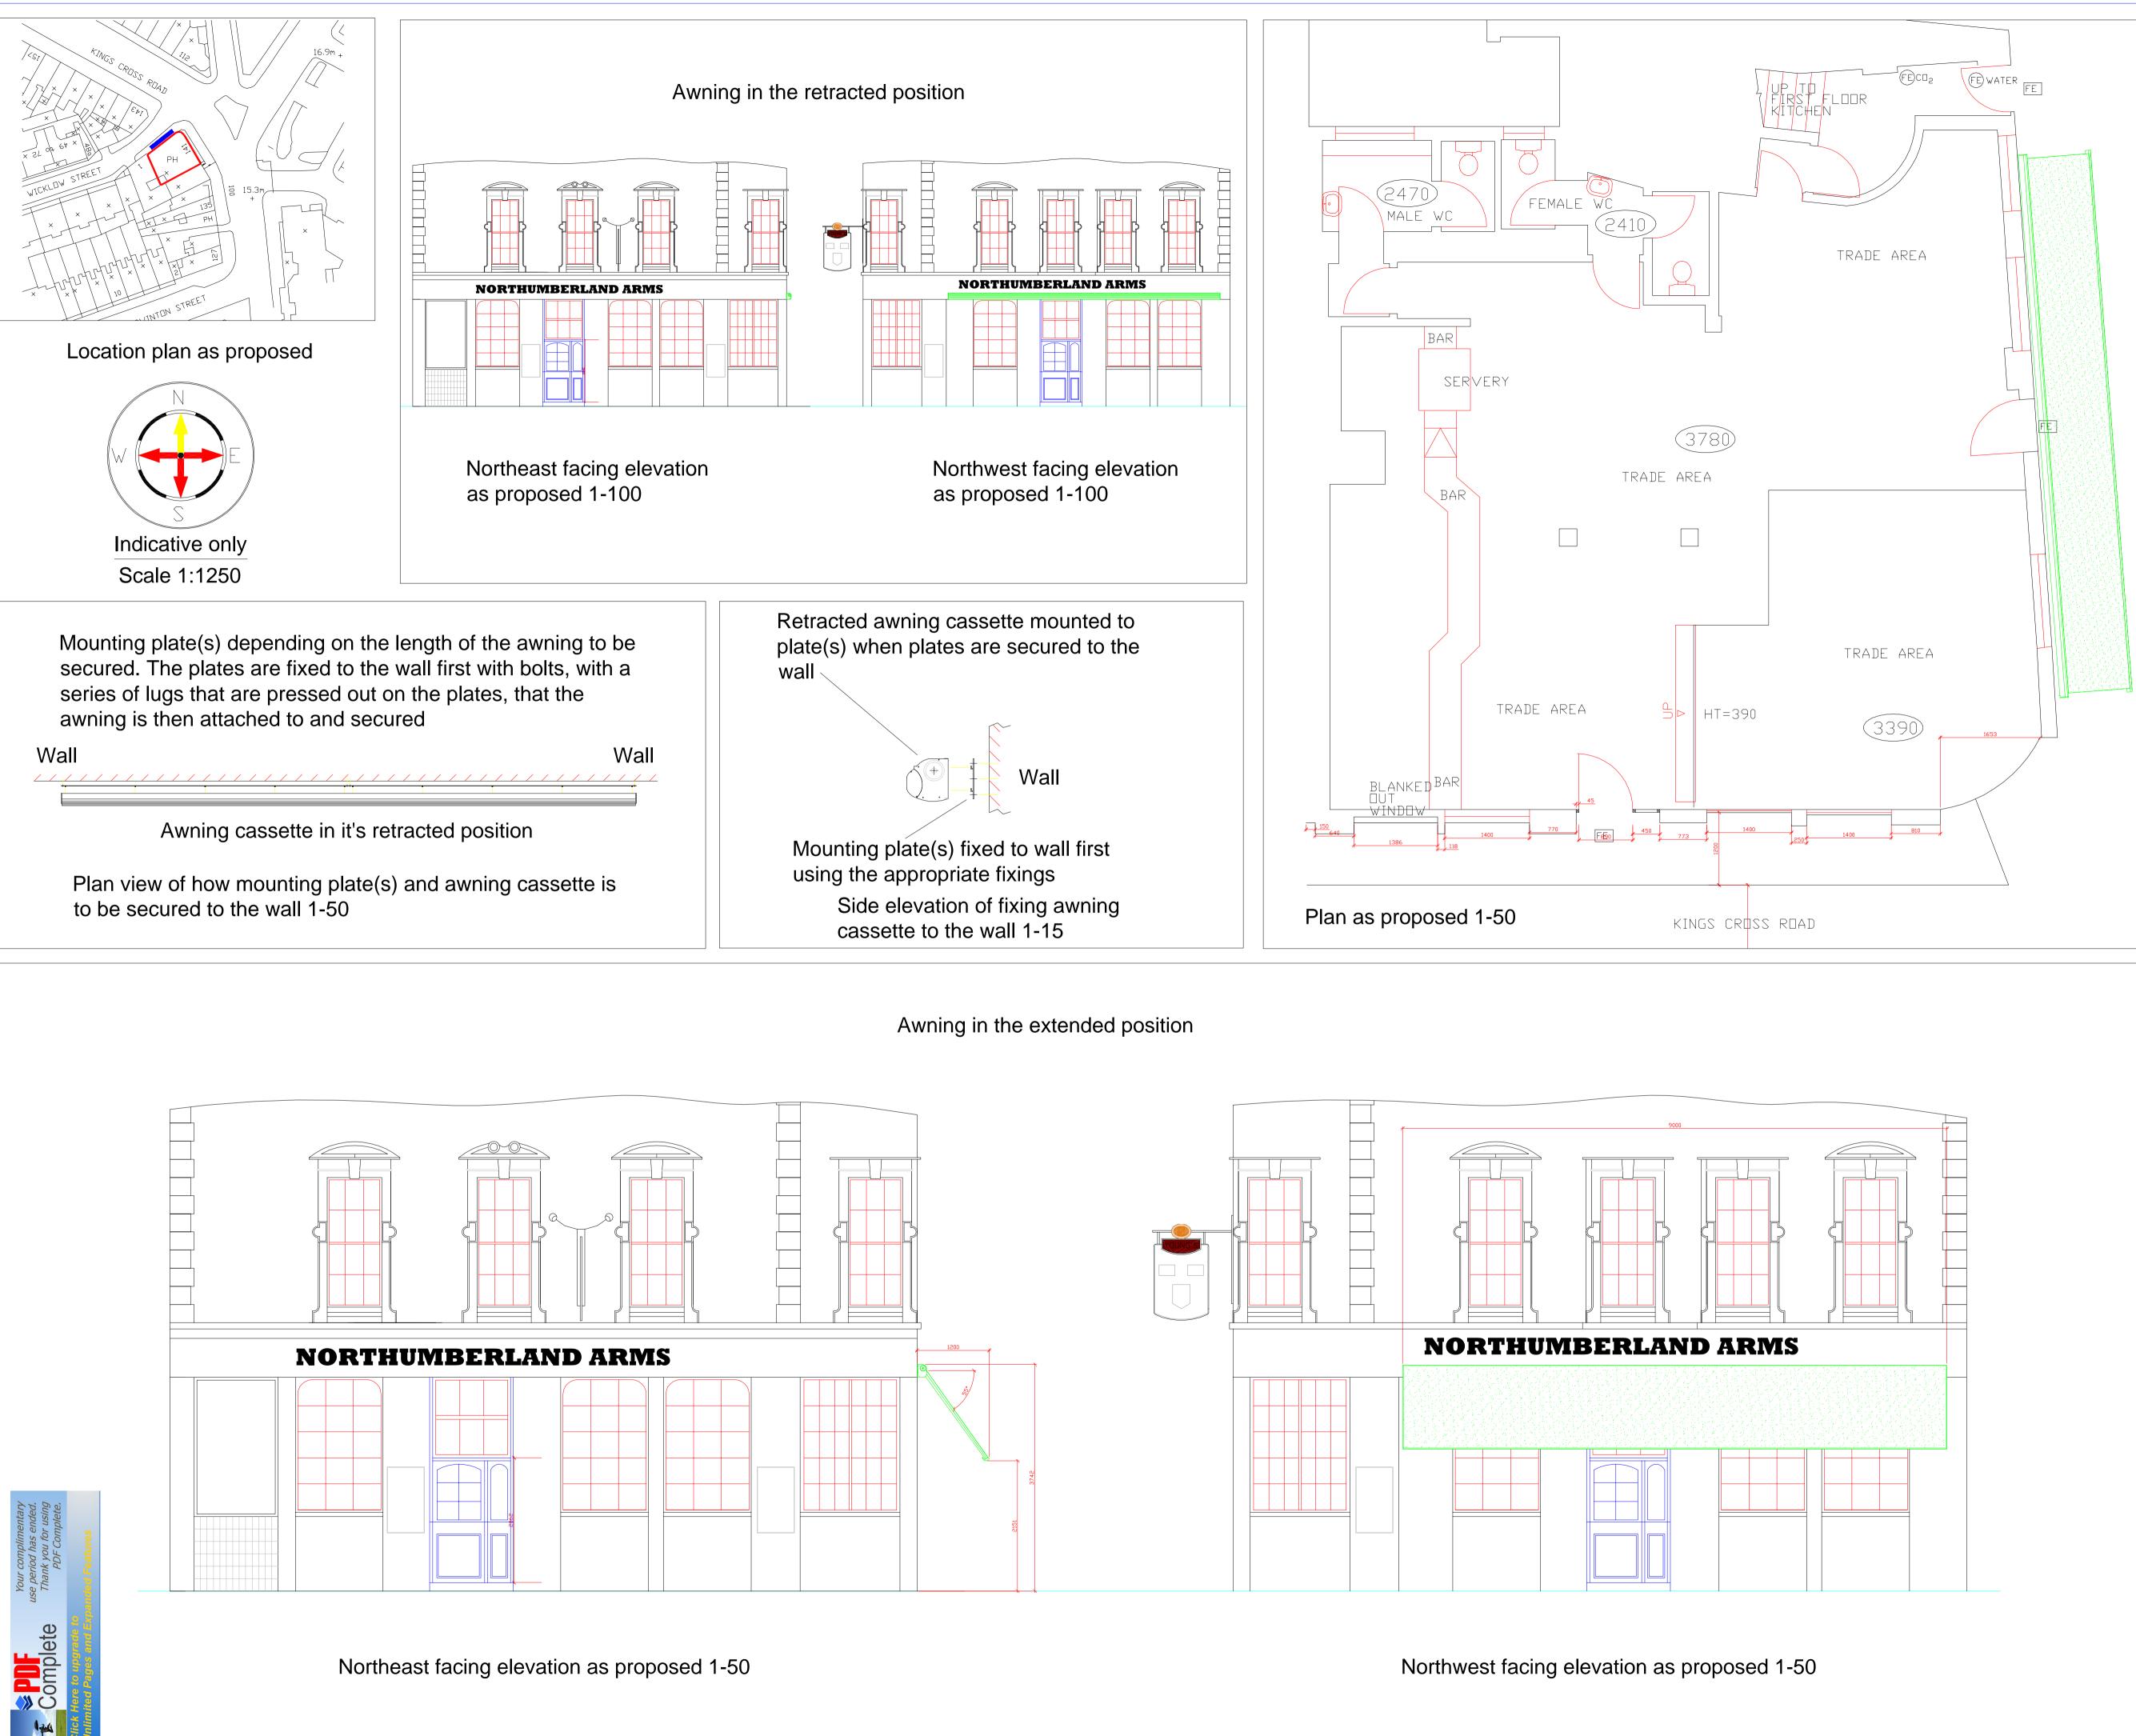

PRODUCT SPEC

COMBISOL:

1 no 2.8m LONG x 2.0m PROJECTION. 1 no ELECTRICALLY REMOTE CONTROL UNIT. 2 no INTEGRATED WIRING PLUS 2 HEATERS. CASING COLOUR: BROWN (RAL 8019). COLOUR OF FABRIC: BLACK.