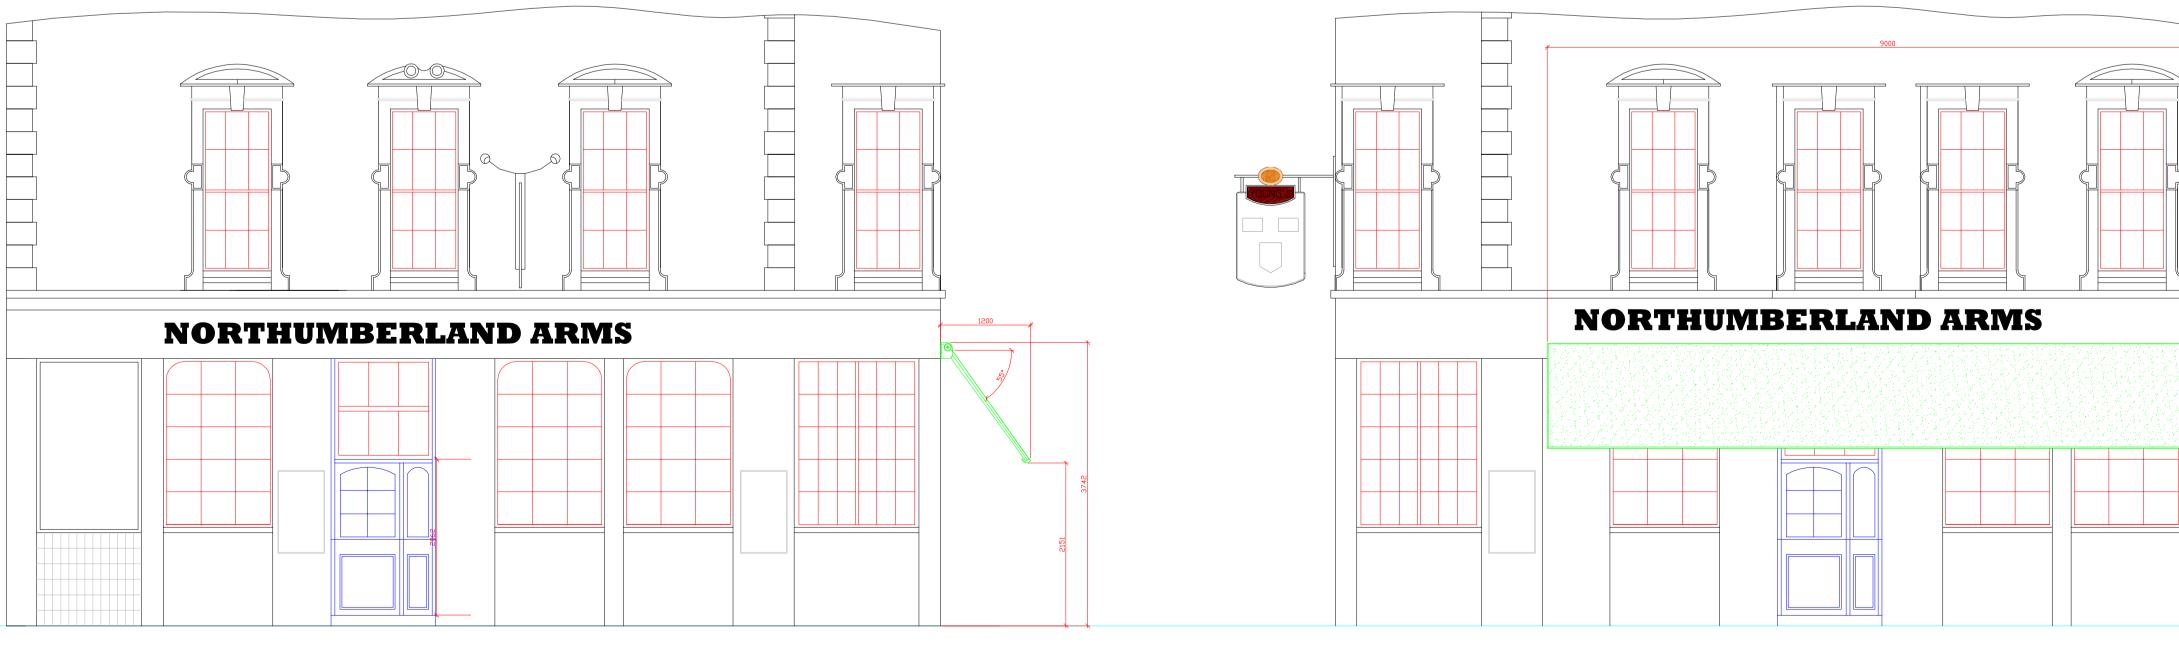

PRODUCT SPEC

COMBISOL:

1 no 2.8m LONG x 2.0m PROJECTION. 1 no ELECTRICALLY REMOTE CONTROL UNIT. 2 no INTEGRATED WIRING PLUS 2 HEATERS. CASING COLOUR: BROWN (RAL 8019). COLOUR OF FABRIC: BLACK.