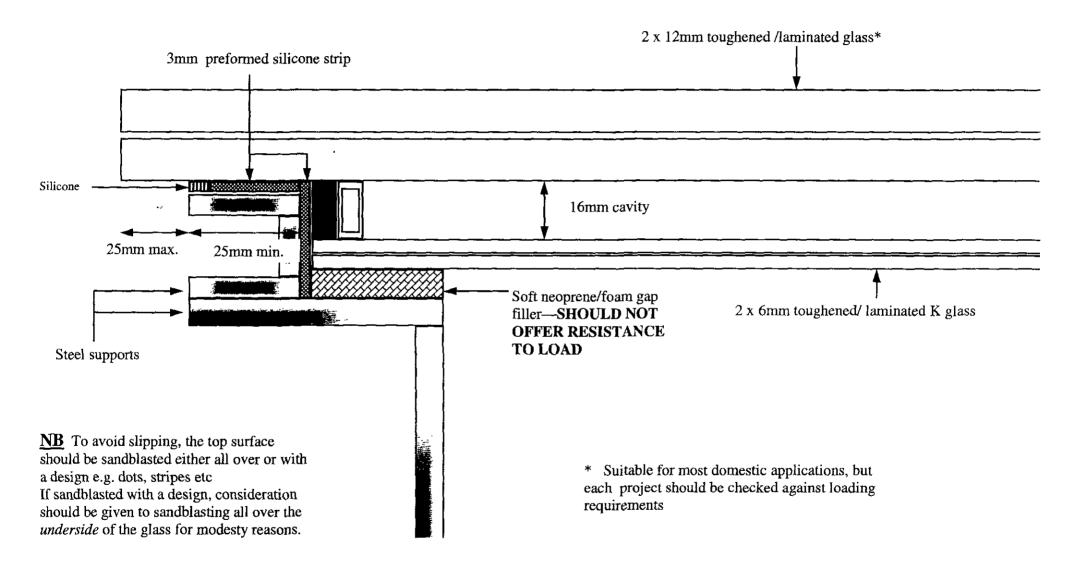

## Specification for Glass Floor at 6th Floor Level.

Pilkington Glass - 'Walk-on'- insulating glass unit comprising:

Top surface decorated with standard slip resistant pattern.

25.5mm toughened / laminated outer in two layers, with stepped edges 16mm cavity

13.5mm toughened / laminated 'K' glass inner panel
3mm Silicone strip and sealant to perimeter and soft neoprene gasket to underside.

All laid to prepared structural opening (by others).

## Example of external glass floor/double glazed unit detail