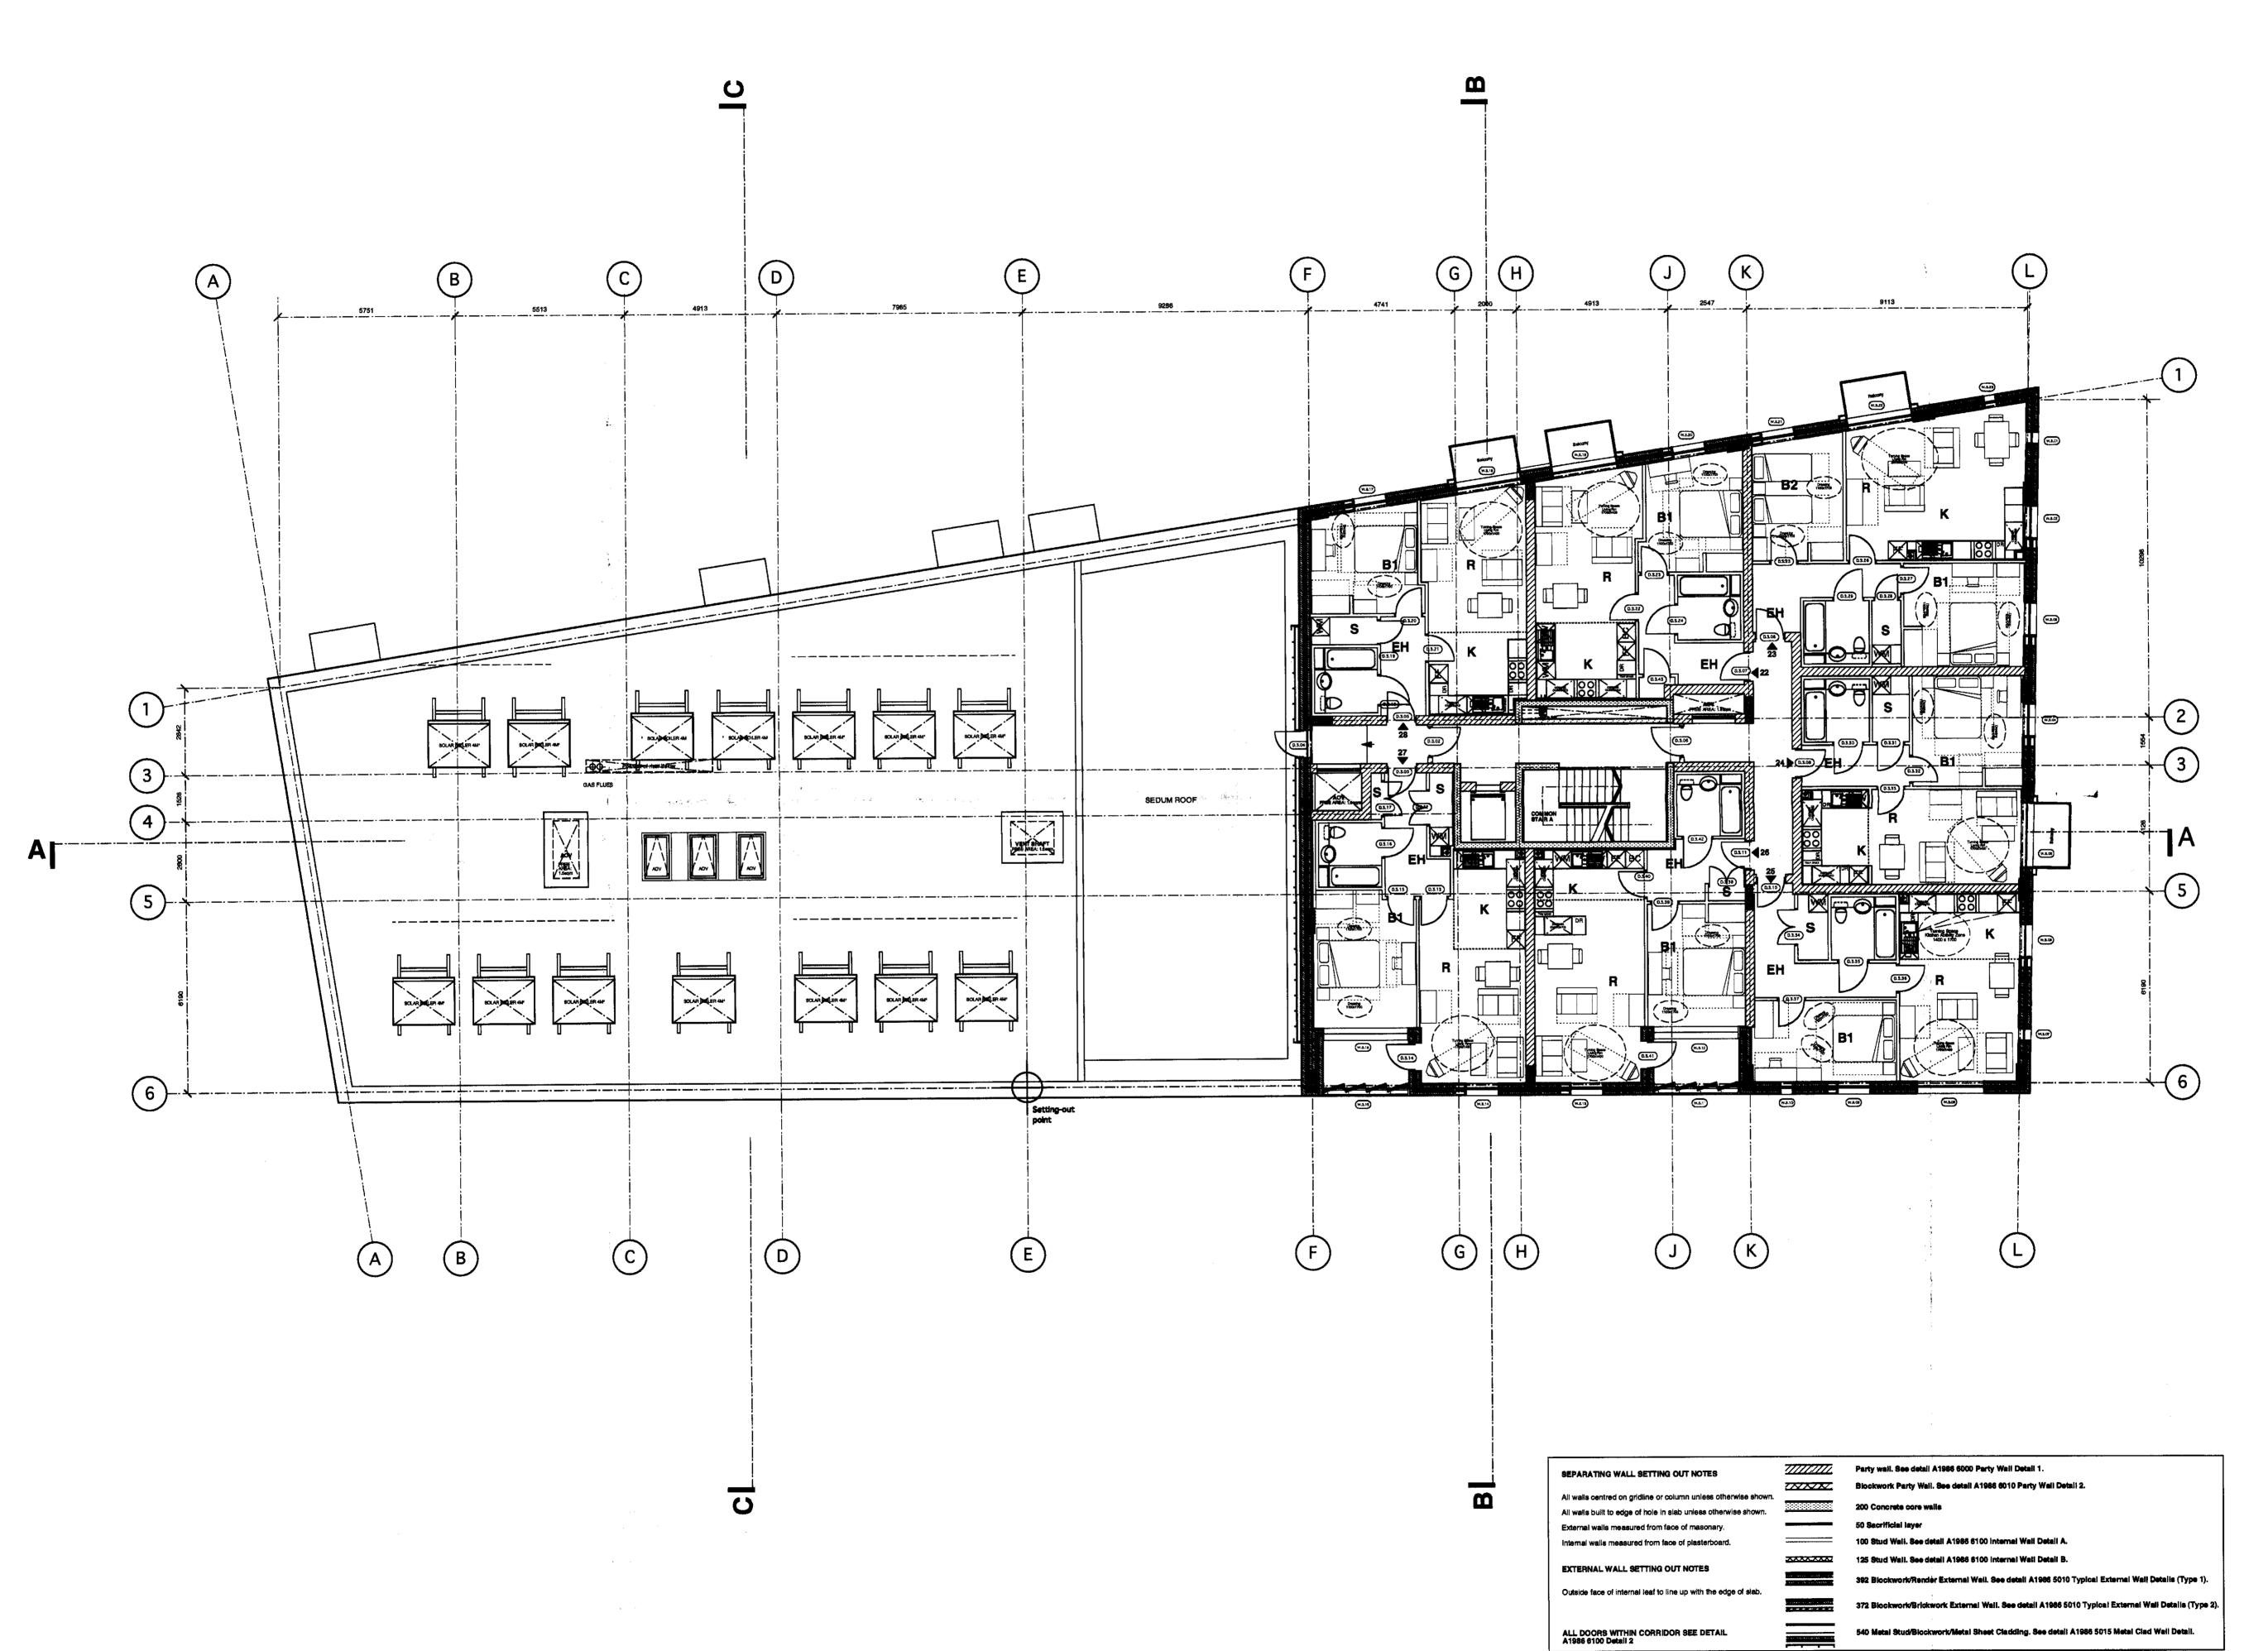

| INSPACE PLC                  |  |
|------------------------------|--|
| PROJECT TITLE                |  |
| 59 - 65 Belsize Road,<br>NW6 |  |
| DRAWING TITLE                |  |

Third Floor Plan **General Arrangement** SCALE @ A1 SIZE 1:100 Aug '06