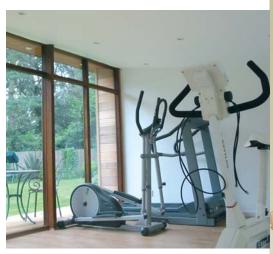

## GLASS

All windows and doors come with 24mm double glazed with heat reflective and toughened K-glass

## HEATING

Under floor heating is provided on all Garden Escapes.