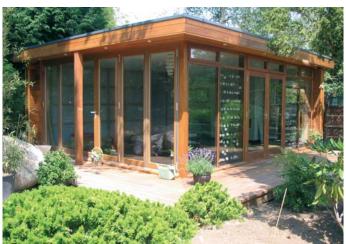

## EXTERIOR CLADDING

We use only western red cedar from well-managed forests in Canada. This wood weathers over many years to a silver – grey colour. No on-going maintenance or preservatio is required during the life of the building.

### DECKING

You have a choice of cedar or tanalised redwood decking both of which come with unique profile.