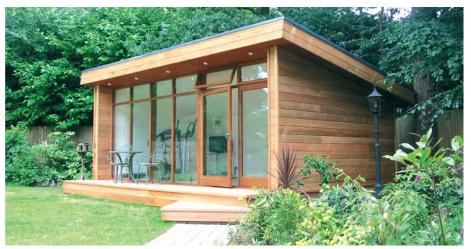

# Construction specification

When you choose a Garden Escape you have decided on a garden building that embodies the very best that the market has to offer in terms of design, manufacturing and construction quality whilst at the same time using a high proportion of sustainable or re-usable materials.

## EXTERIOR CLADDING

We use only western red cedar from well-managed forests in Canada. This wood weathers over many years to a silver – grey colour. No on-going maintenance or preservatio is required during the life of the building.

### DECKING

You have a choice of cedar or tanalised redwood decking both of which come with unique profile.