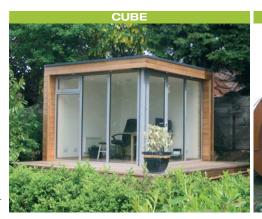

# Construction specification

When you choose a Garden Escape you have decided on a garden building that embodies the very best that the market has to offer in terms of design, manufacturing and construction quality whilst at the same time using a high proportion of sustainable or re-usable materials.

## EXTERIOR CLADDING

We use only western red cedar from well-managed forests in Canada. This wood weathers over many years to a silver – grey colour. No on-going maintenance or preservatio is required during the life of the building.

## GLASS

All windows and doors come with 24mm double glazed with heat reflective and toughened K-glass