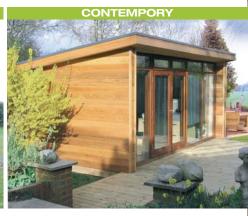

# Construction specification

When you choose a Garden Escape you have decided on a garden building that embodies the very best that the market has to offer in terms of design, manufacturing and construction quality whilst at the same time using a high proportion of sustainable or re-usable materials.

## EXTERIOR CLADDING

We use only western red cedar from well-managed forests in Canada. This wood weathers over many years to a silver – grey colour. No on-going maintenance or preservatio is required during the life of the building.

## DOOR AND WINDOW FRAMES

Our doors and windows are constructed from Iroko hardwood. This is a sustainable sourced hardwood and ages to a silvergrey over time to compliment the exterior cladding.

### DECKING

You have a choice of cedar or tanalised redwood decking both of which come with unique profile.