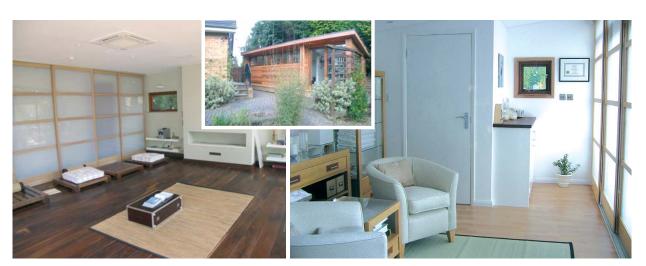

# INTERNAL WALL FINISH

Your walls are constructed from plasterboard with a gypsum skim finish and painted with white emulsion paint.