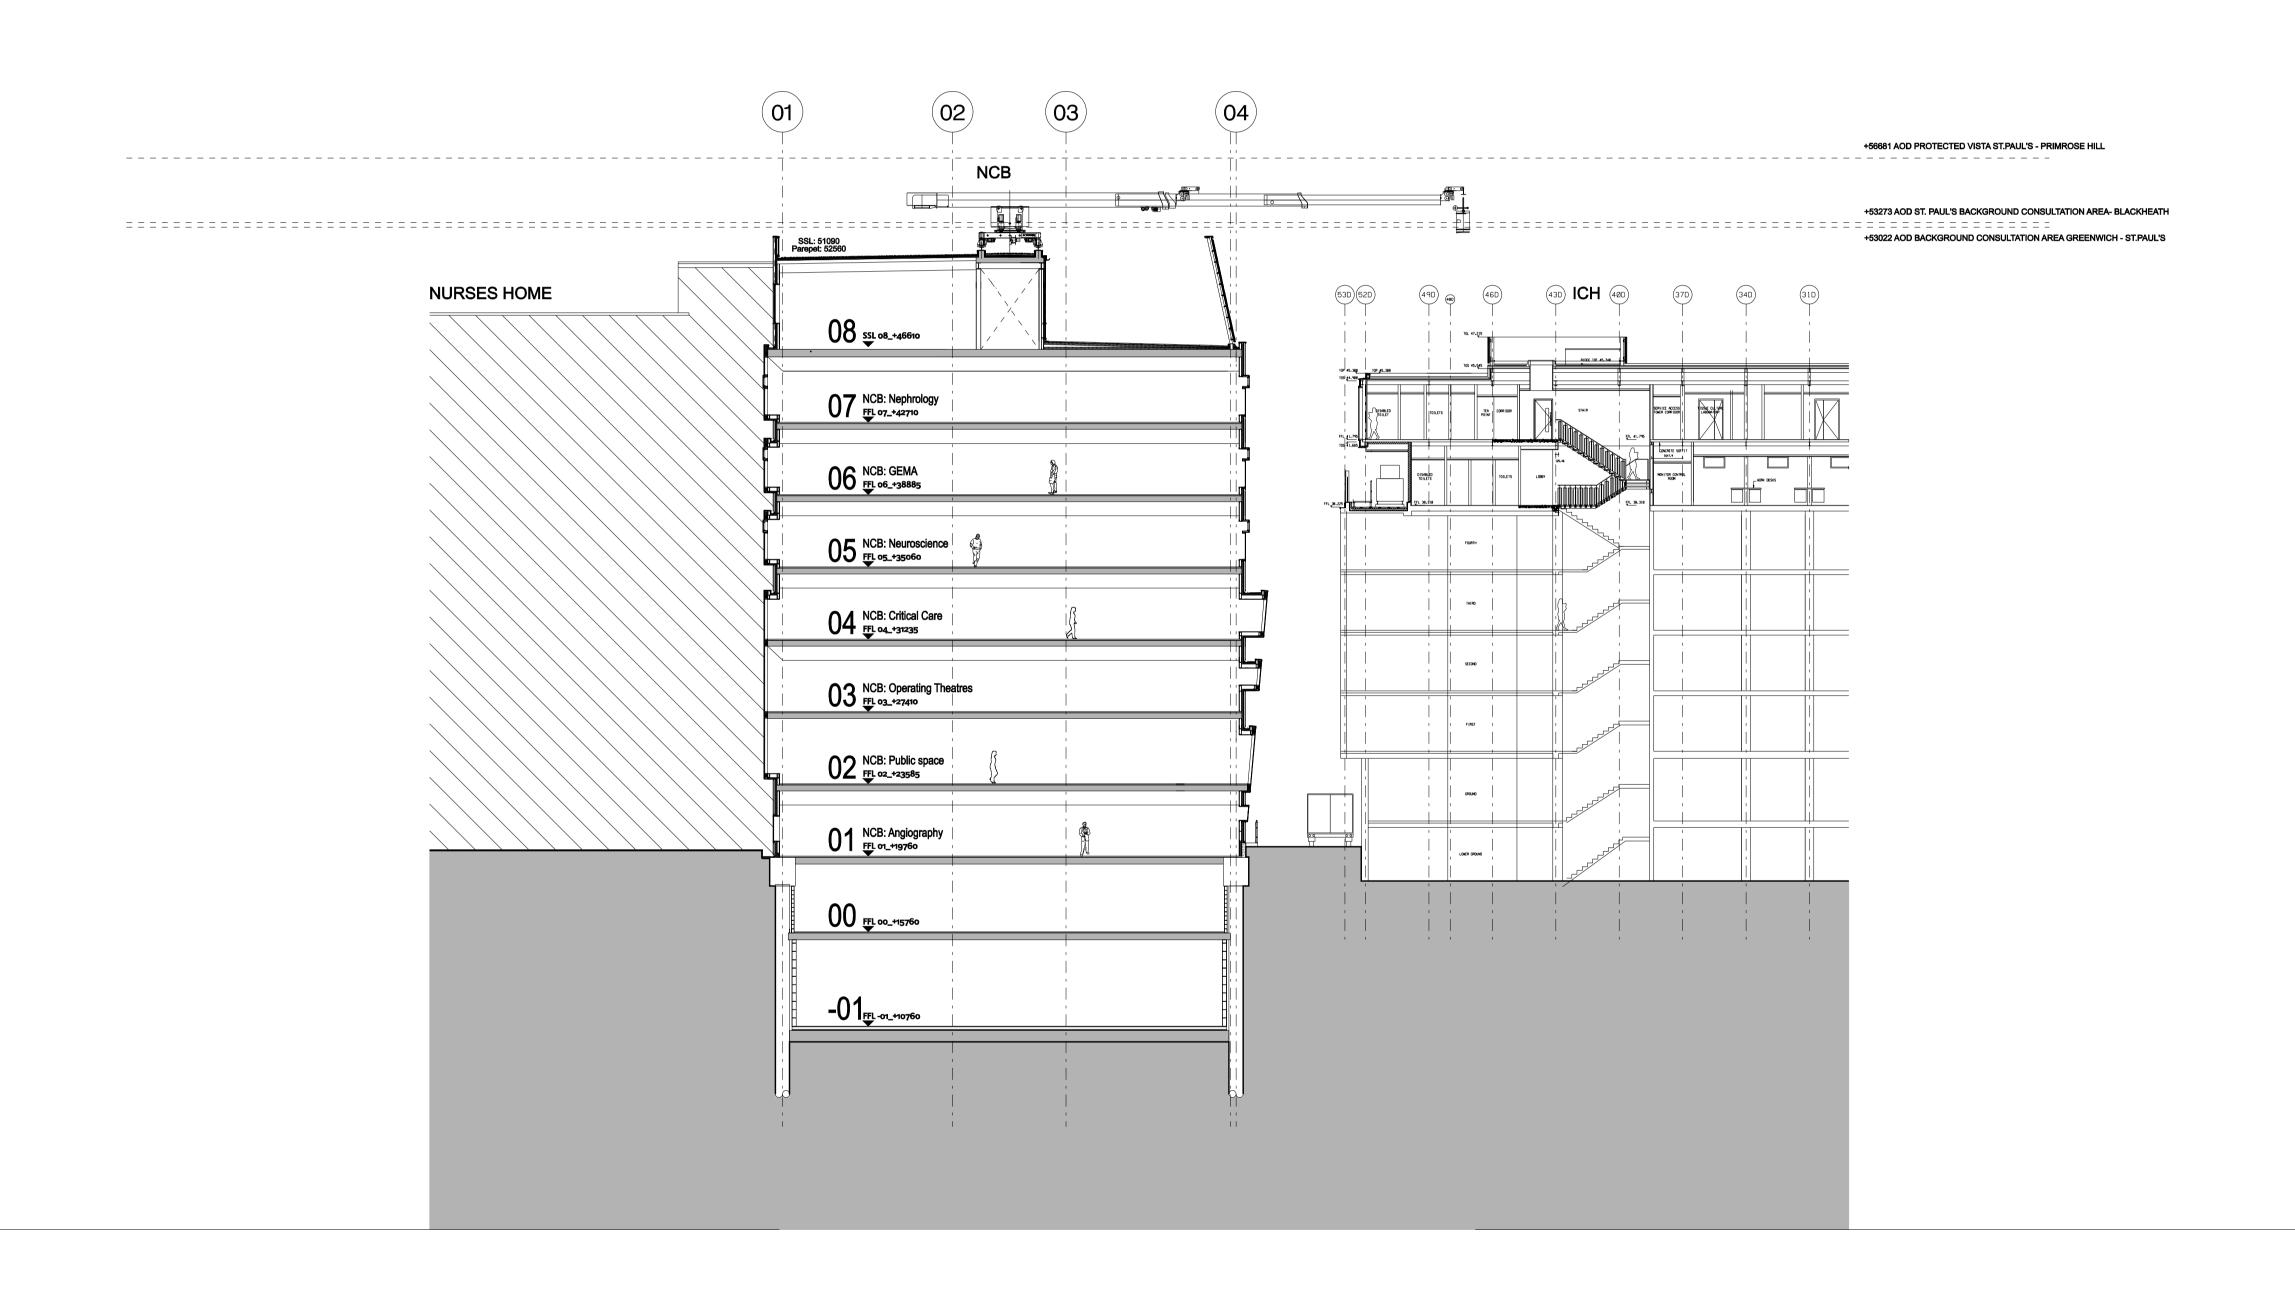

| Client:<br>Great Ormond Street Hospital<br>NHS Trust | Structural Consultant: | nt: Services Consultant: Cost Consultant:  WSP Gardiner+Theobald |  | Project Manager: Gardiner+Theobald | Date:<br>26.01.09 | Scale:<br>A1_1:200 - A3 | le:<br>1:200 - A3_1:400 |                   |
|------------------------------------------------------|------------------------|------------------------------------------------------------------|--|------------------------------------|-------------------|-------------------------|-------------------------|-------------------|
| Project title:                                       | Drawing title:         |                                                                  |  |                                    | Project number:   | Drawing number:         | Revision:               | Torring<br>Londor |
| Phase 2                                              | Section A              | -A                                                               |  |                                    | 34285             | S_2A_AA                 | 04                      | WC1E              |