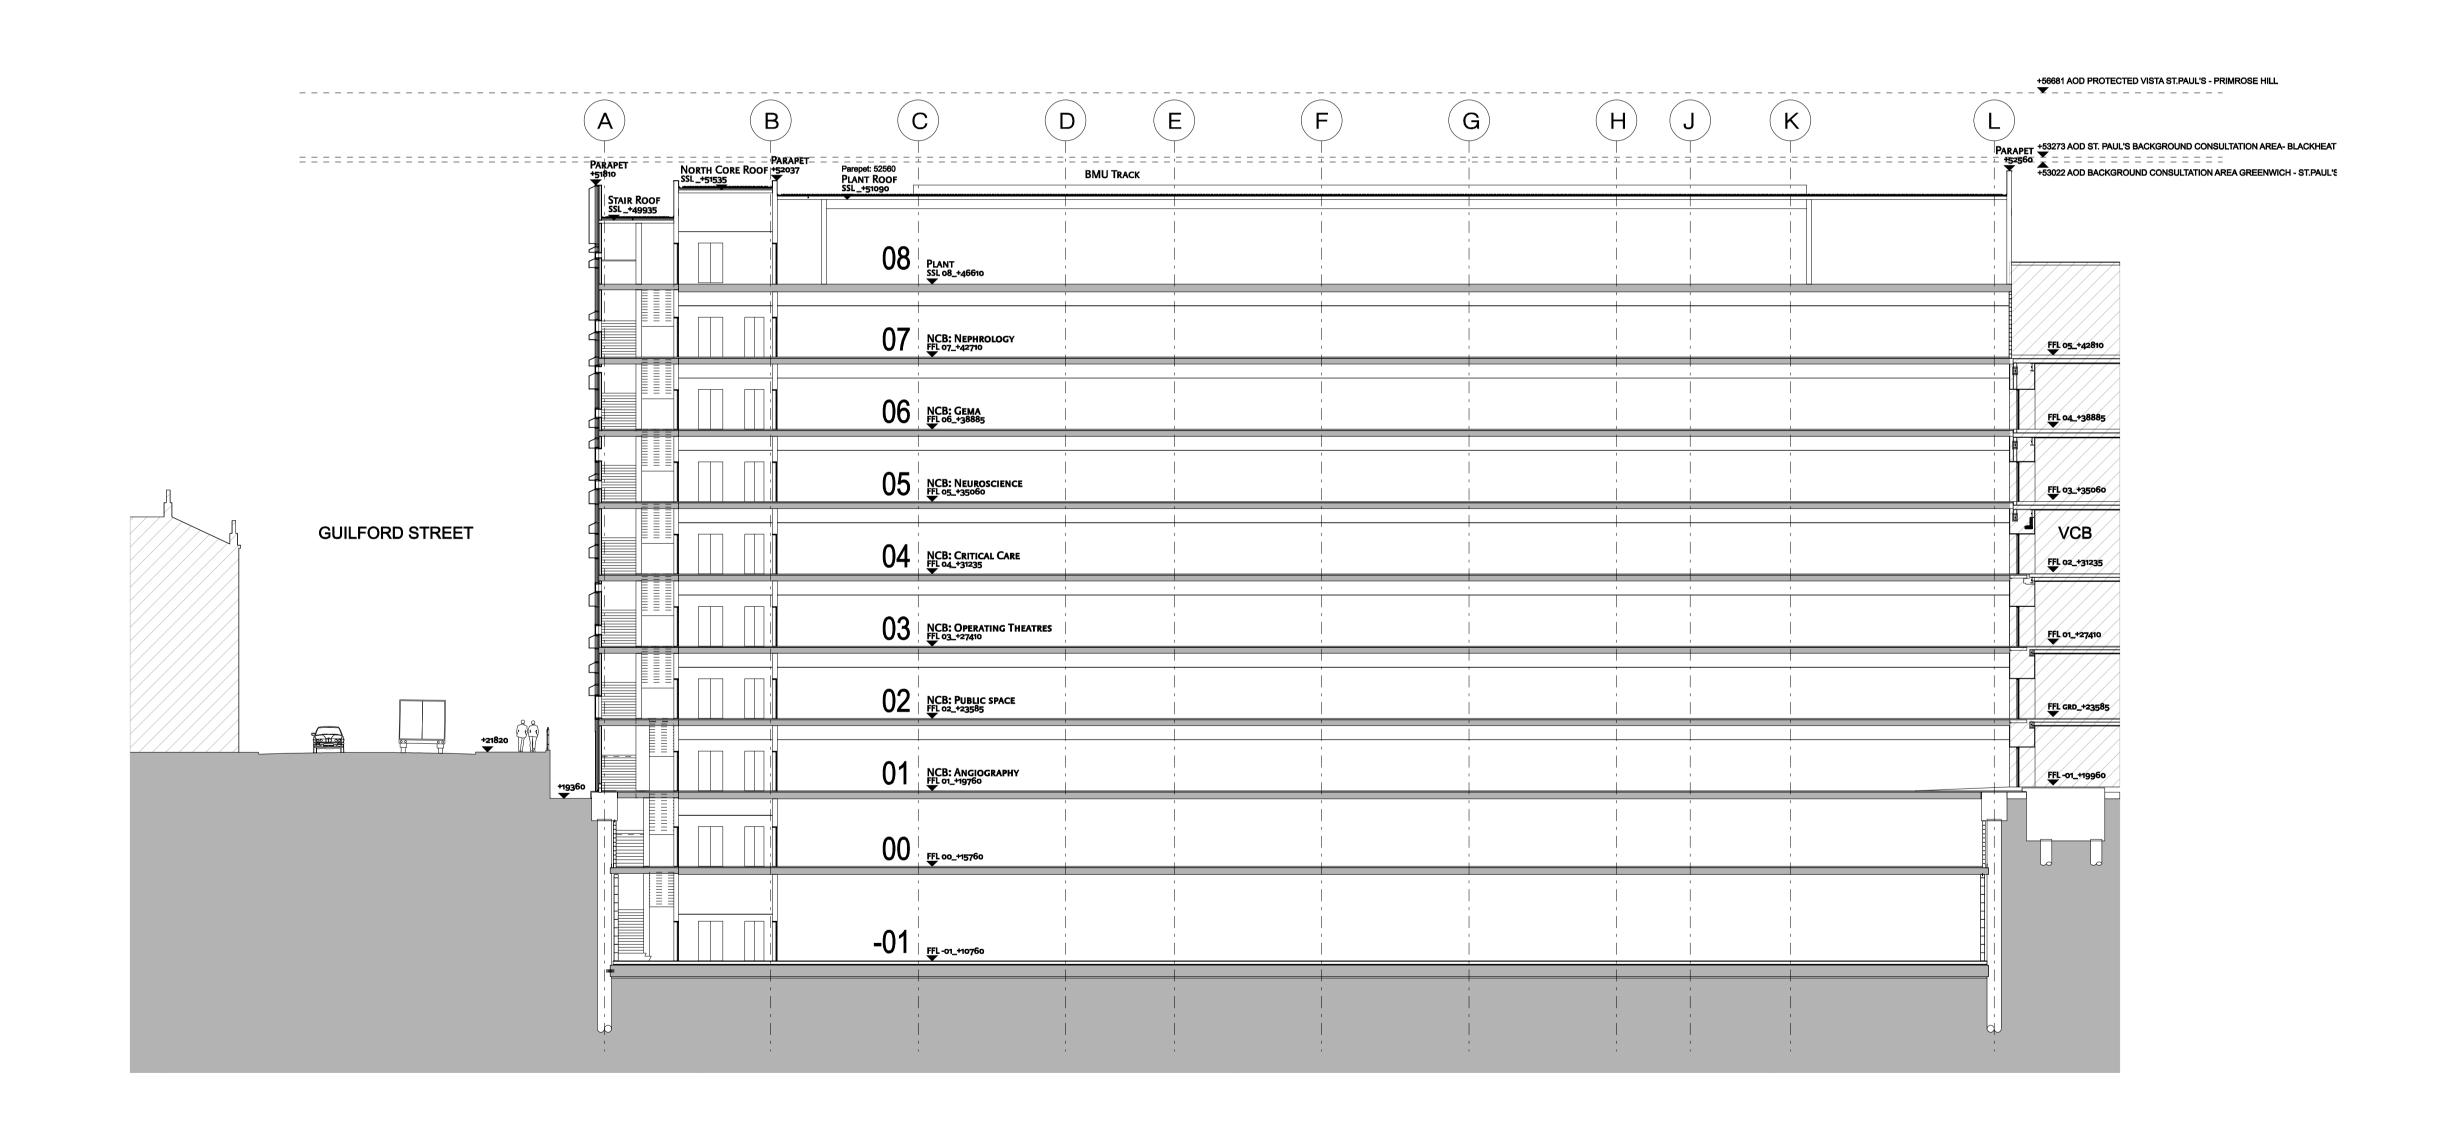

| Client:<br>Great Ormond Street Hospital<br>NHS Trust | Structural Consultant: | nt: Services Consultant: Cost Consultant:  WSP Gardiner+Theobald |  | Project Manager: Gardiner+Theobald | Date:<br>26.01.09 | Scale:<br>A1_1:200 - A3 | le:<br>1:200 - A3_1:400 |                   |
|------------------------------------------------------|------------------------|------------------------------------------------------------------|--|------------------------------------|-------------------|-------------------------|-------------------------|-------------------|
| Project title:                                       | Drawing title:         |                                                                  |  |                                    | Project number:   | Drawing number:         | Revision:               | Torring<br>Londor |
| Phase 2                                              | Section A              | -A                                                               |  |                                    | 34285             | S_2A_AA                 | 04                      | WC1E              |