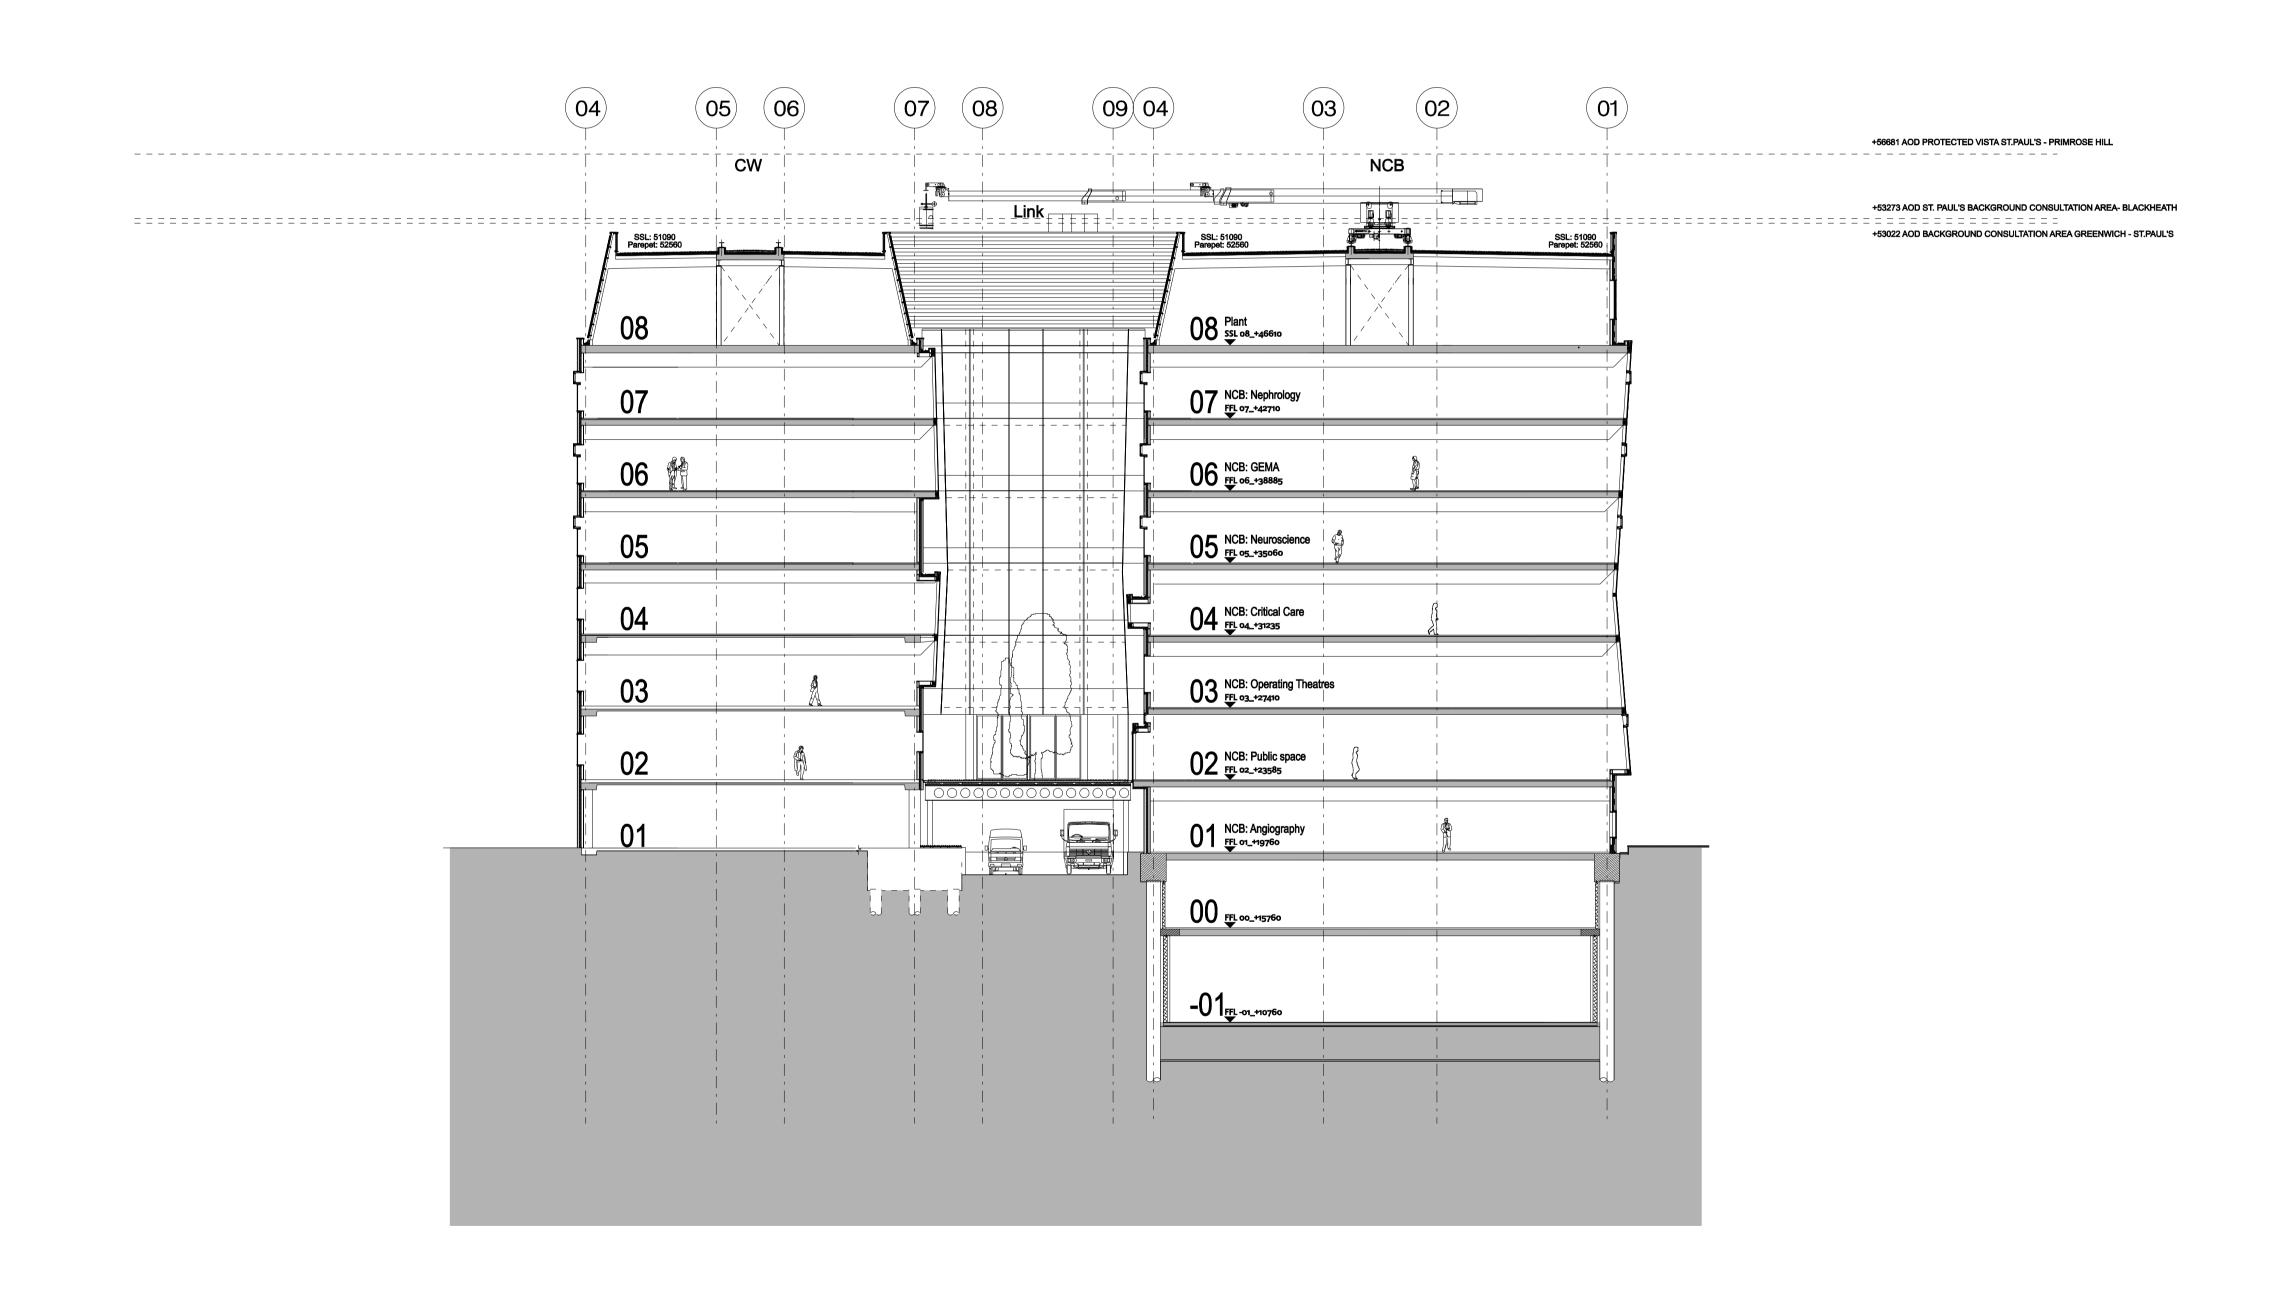

| Client:<br>Great Ormond Street Hospital<br>NHS Trust | Structural Consultant: | nt: Services Consultant: Cost Consultant:  WSP Gardiner+Theobald |  | Project Manager: Gardiner+Theobald | Date:<br>26.01.09 | Scale:<br>A1_1:200 - A3 | le:<br>1:200 - A3_1:400 |                   |
|------------------------------------------------------|------------------------|------------------------------------------------------------------|--|------------------------------------|-------------------|-------------------------|-------------------------|-------------------|
| Project title:                                       | Drawing title:         |                                                                  |  |                                    | Project number:   | Drawing number:         | Revision:               | Torring<br>Londor |
| Phase 2                                              | Section A              | -A                                                               |  |                                    | 34285             | S_2A_AA                 | 04                      | WC1E              |