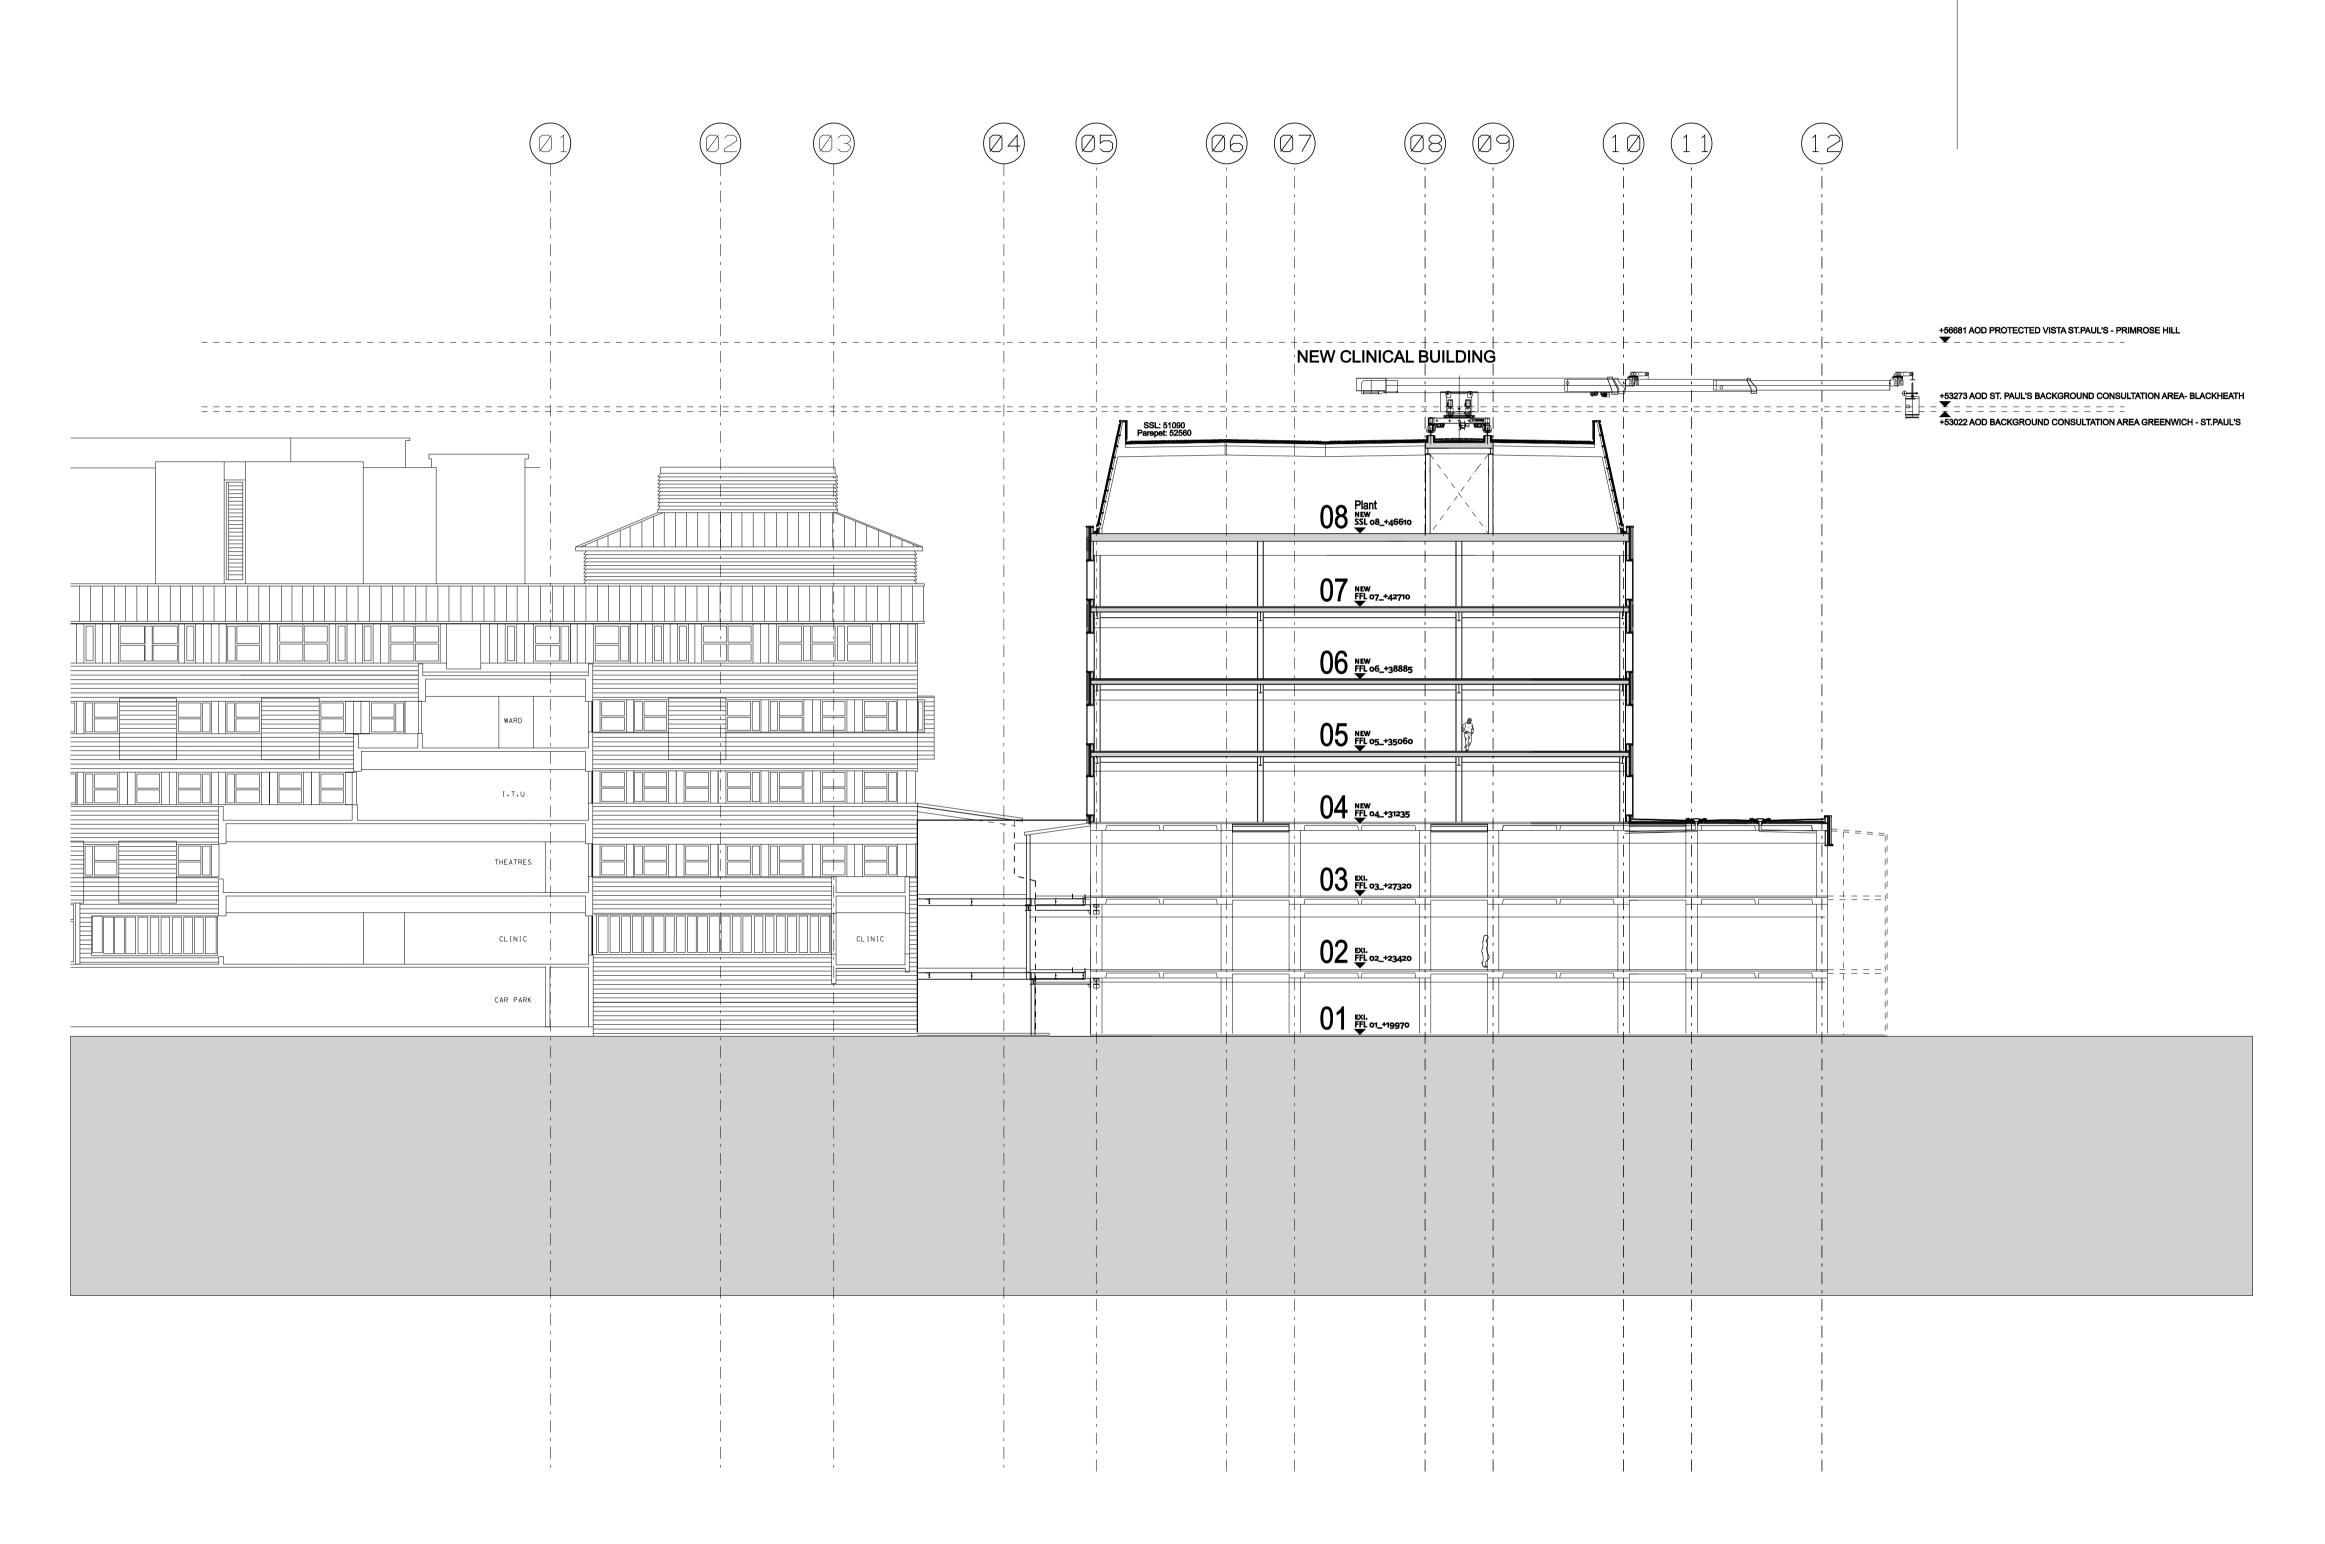

| Client:<br>Great Ormond Street Hospital<br>NHS Trust | Structural Consultant: | nt: Services Consultant: Cost Consultant:  WSP Gardiner+Theobald |  | Project Manager: Gardiner+Theobald | Date:<br>26.01.09 | Scale:<br>A1_1:200 - A3 | le:<br>1:200 - A3_1:400 |                   |
|------------------------------------------------------|------------------------|------------------------------------------------------------------|--|------------------------------------|-------------------|-------------------------|-------------------------|-------------------|
| Project title:                                       | Drawing title:         |                                                                  |  |                                    | Project number:   | Drawing number:         | Revision:               | Torring<br>Londor |
| Phase 2                                              | Section A              | -A                                                               |  |                                    | 34285             | S_2A_AA                 | 04                      | WC1E              |