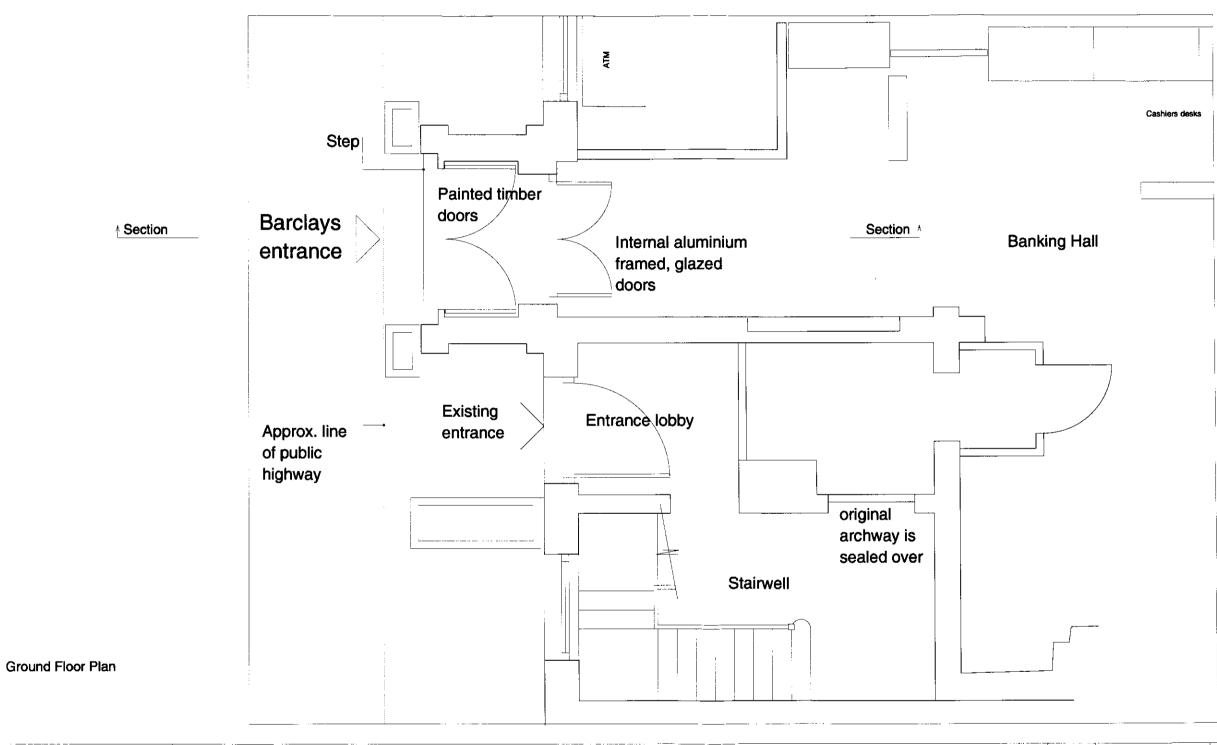

| 00.00.05 |      |         | _                                                         |                                                                                                                     |
|----------|------|---------|-----------------------------------------------------------|---------------------------------------------------------------------------------------------------------------------|
| 00.00.05 | Note |         | Dye Associates<br>Linton House 39-51 Highgate Road London | n NW5 1RS                                                                                                           |
|          |      |         |                                                           | www.robertdye.com i<br>nfo@robertdye.com                                                                            |
| !        |      | project | 28 Hampstead High Street                                  | project no                                                                                                          |
|          |      | drawing |                                                           | scale<br>1:25 <b>@</b> A1                                                                                           |
| :        |      |         |                                                           | drawn by                                                                                                            |
|          |      |         |                                                           | 27.04.07<br>dwg status                                                                                              |
|          |      |         | fax: 020 project  drawing DDA A                           | fax: 020 7267 9345 email: in  project  28 Hampstead High Street  drawing  DDA Access to Barclays - plan as existing |