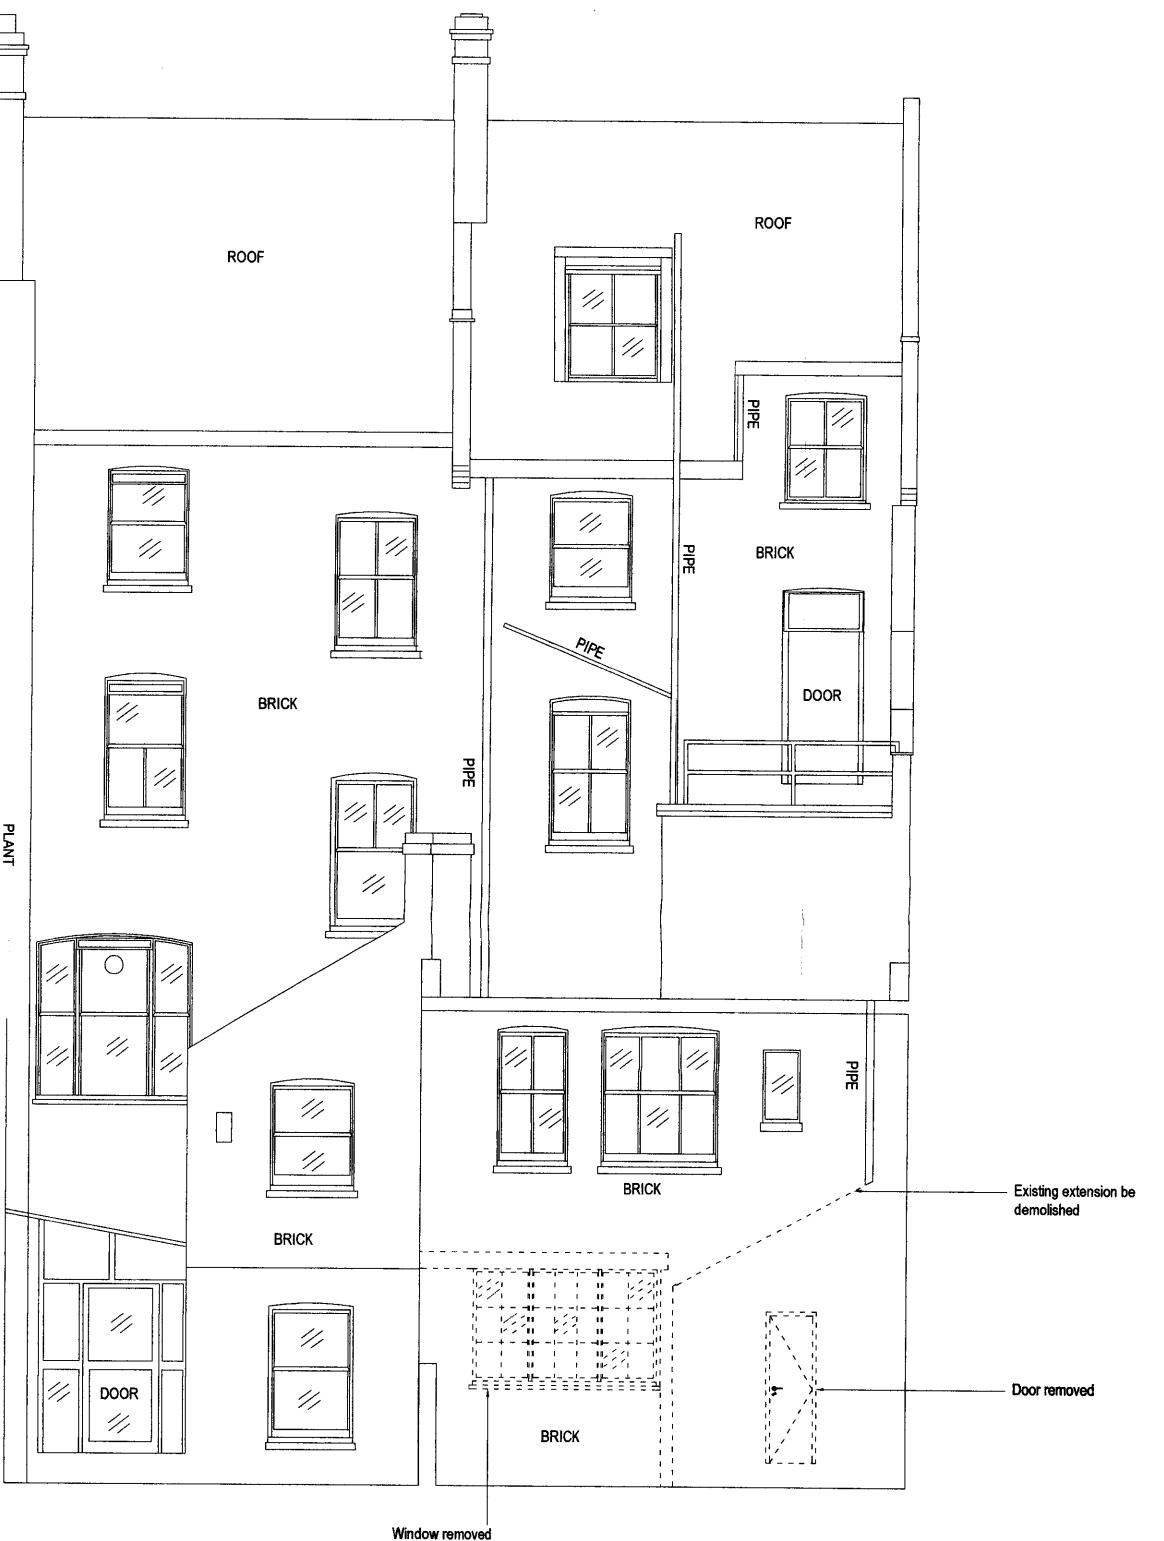

FRONT ELEVATION

**DATUM 45.00m** 

REAR ELEVATION / SECTION

DATUM 45.00m

| revisions                             |                                             |           |              |  |  |
|---------------------------------------|---------------------------------------------|-----------|--------------|--|--|
|                                       |                                             |           |              |  |  |
|                                       |                                             |           |              |  |  |
|                                       |                                             |           |              |  |  |
|                                       |                                             |           |              |  |  |
|                                       |                                             |           |              |  |  |
|                                       |                                             |           |              |  |  |
| MARTIN DU                             | JNITZ                                       |           |              |  |  |
|                                       | yors & project manag                        | ers       |              |  |  |
| or our dui to                         | ) are a project menting                     | <b>-</b>  |              |  |  |
|                                       |                                             |           |              |  |  |
|                                       |                                             |           |              |  |  |
| Kirkman House                         | Street, London W1T 2                        | RF        |              |  |  |
| Tel: 020 7636 6                       | 833 Fax: 020 7636 68:<br>nd-surveyors.co.uk |           |              |  |  |
| Project                               |                                             |           |              |  |  |
| CONVERS                               | ON/REFURB                                   | ISHMENT   |              |  |  |
| 156 CAMDI                             | EN HIGH STRI                                | EET       |              |  |  |
| LONDON N                              | IW1                                         |           |              |  |  |
| Drawing:                              |                                             |           |              |  |  |
| PROPOSEI                              | ר                                           |           |              |  |  |
|                                       | NS AND SECT                                 | ION       |              |  |  |
|                                       | 10 / IIID OFO!                              | 1014      |              |  |  |
| Scale:                                | Date:                                       | Drawn Rv  | Tobadead Bur |  |  |
| 1:50 @ A1                             | APRIL 2007                                  | Drawn By: | Checked By:  |  |  |
| · · · · · · · · · · · · · · · · · · · | Drg No.                                     | Rev'n     | 1.06         |  |  |
| Job No.                               |                                             |           |              |  |  |
| Jab No.<br><b>522607</b>              | P-03                                        |           |              |  |  |