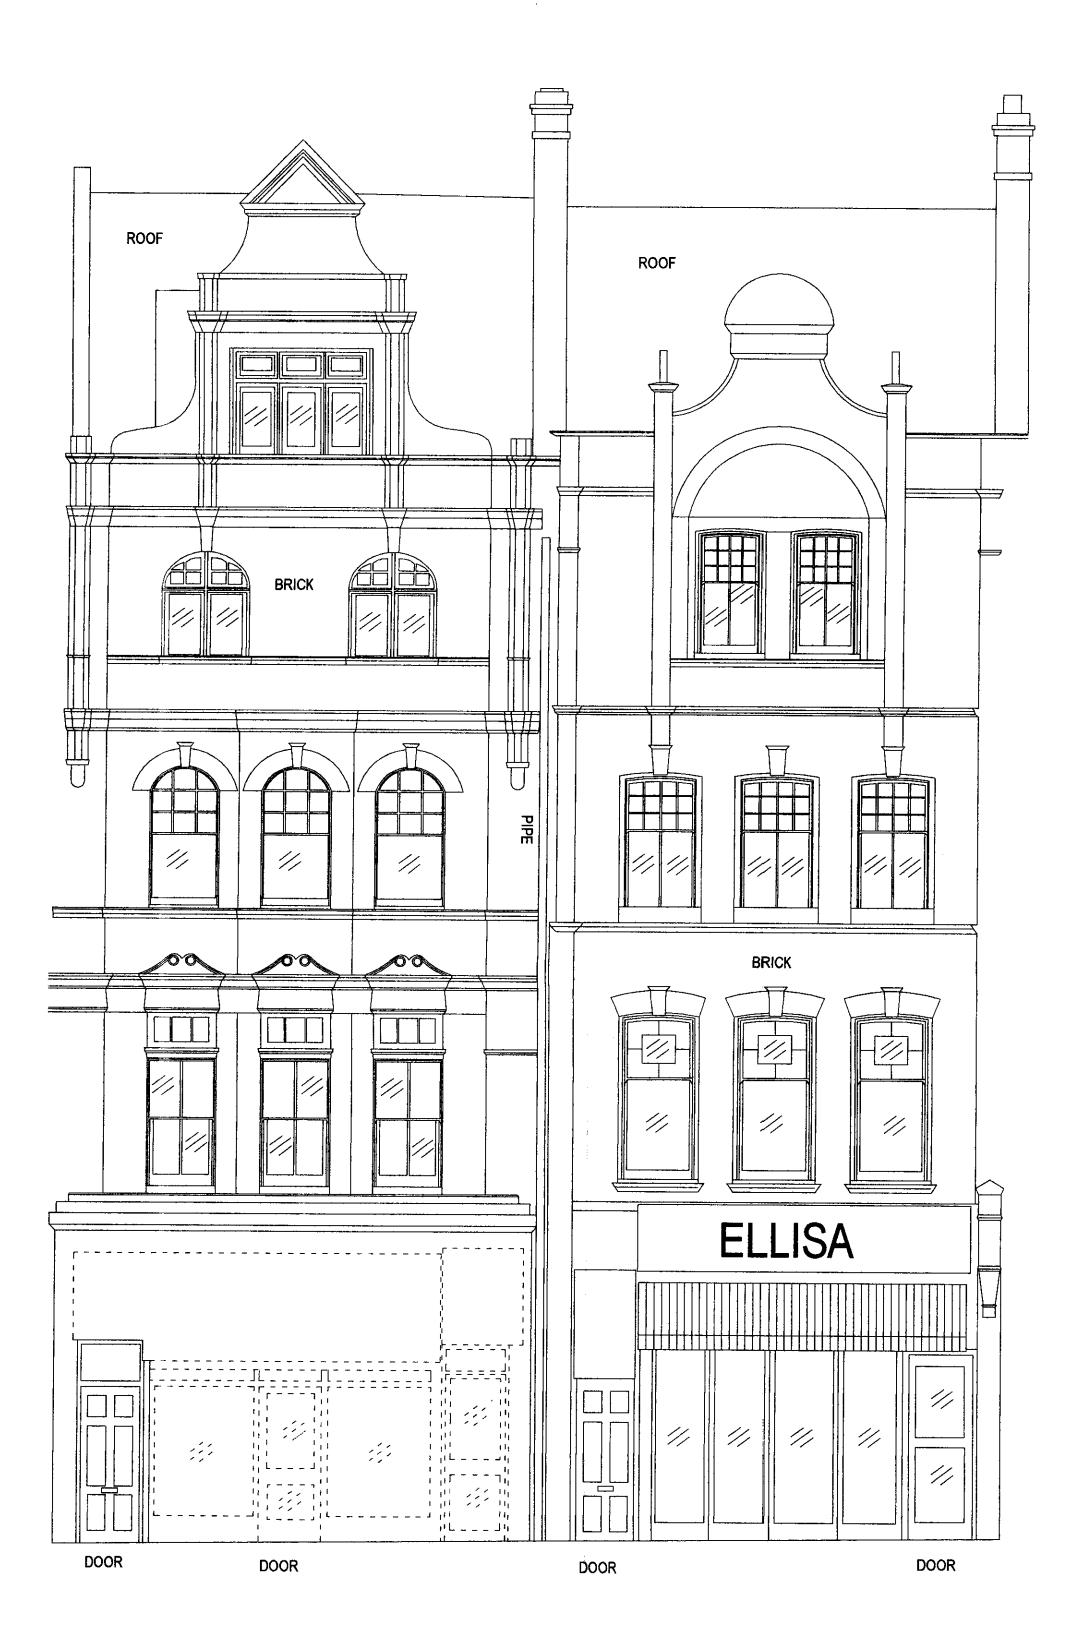

FRONT ELEVATION

DATUM 45.00m

REAR ELEVATION / REAR SECTION

DATUM 45.00m

# PROPOSED

LONDON NW1

ELEVATIONS AND SECTION
DEMOLITION

156 CAMDEN HIGH STREET

| Scale:    | Date: APRIL 2007 | Drawn By:<br>SAG |       |   |  | Checked By: |  |  |
|-----------|------------------|------------------|-------|---|--|-------------|--|--|
| 1:50 @ A1 |                  |                  |       |   |  |             |  |  |
| Job No.   | Drg No.          |                  | Rev'n |   |  |             |  |  |
| 522607    | D-02             |                  |       | • |  | -           |  |  |
|           |                  | A1               |       |   |  |             |  |  |