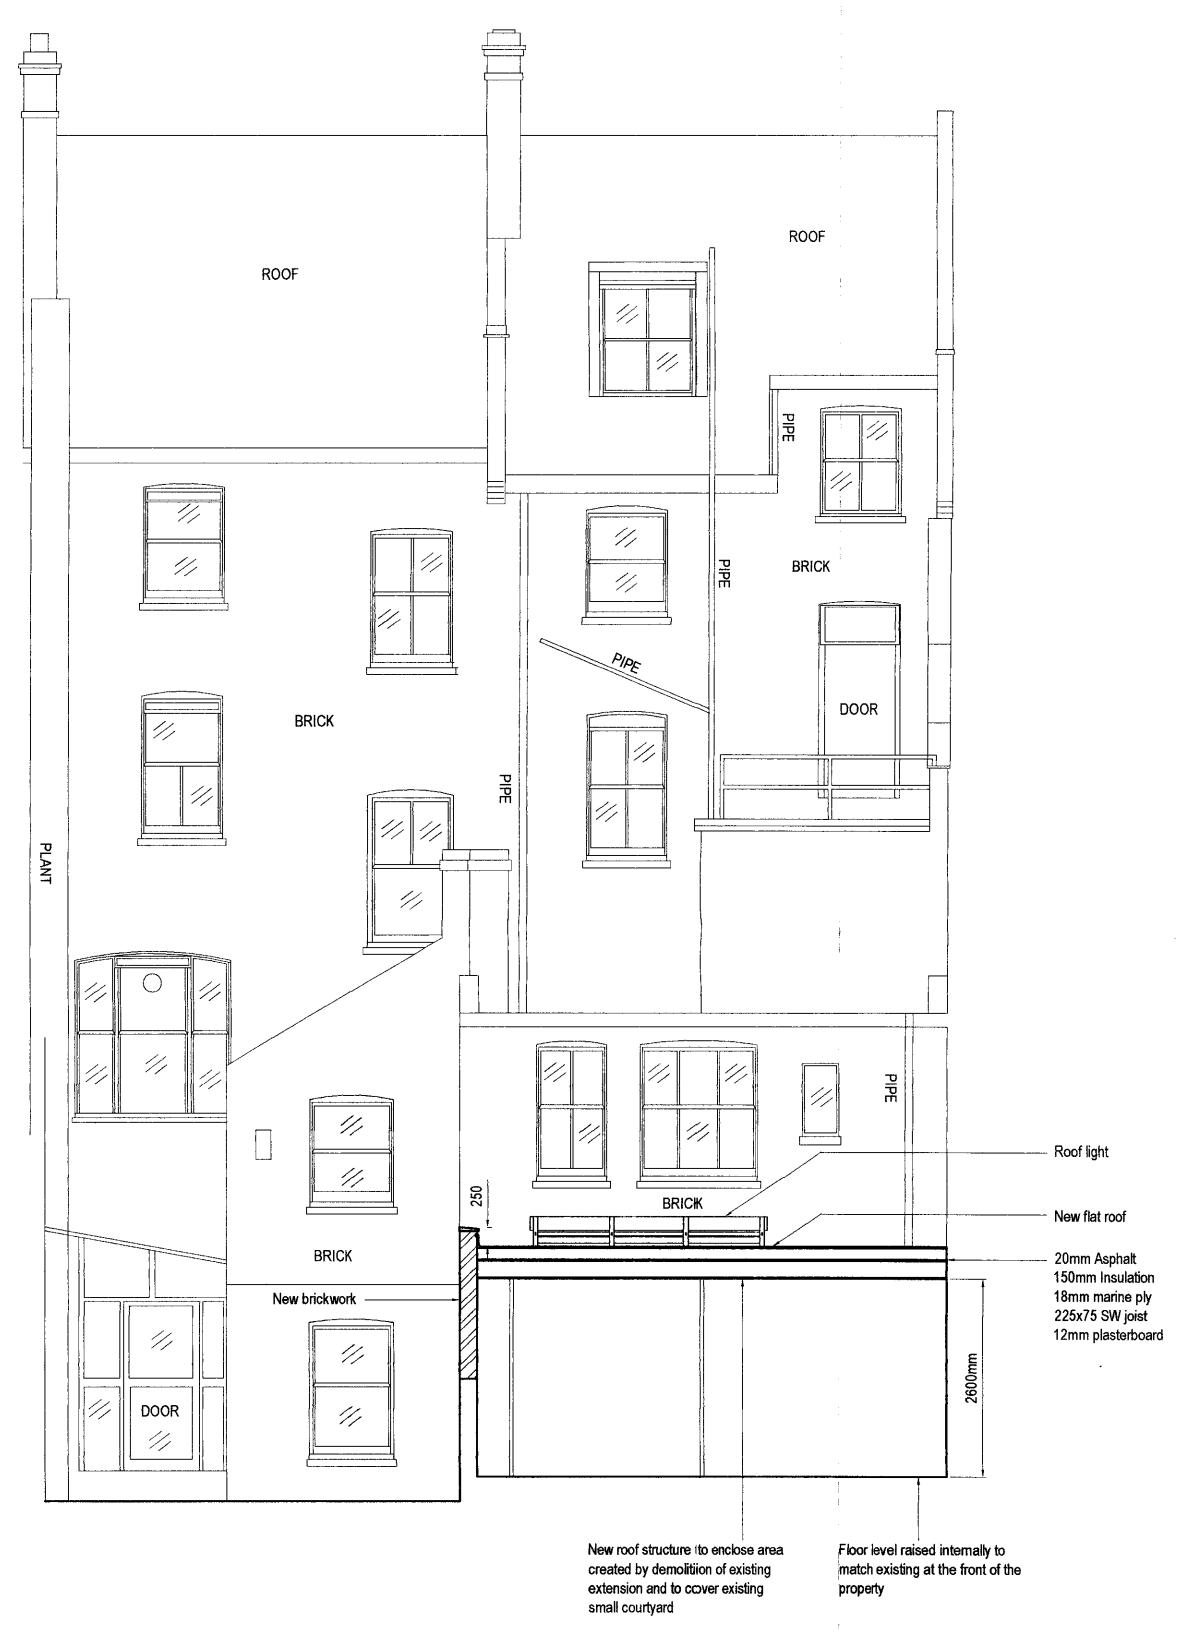

FRONT ELEVATION

**DATUM 45.00m** 

REAR ELEVATION / SECTION

DATUM 45.00m

| revisions                             |                                             |           |              |  |  |
|---------------------------------------|---------------------------------------------|-----------|--------------|--|--|
|                                       |                                             |           |              |  |  |
|                                       |                                             |           |              |  |  |
|                                       |                                             |           |              |  |  |
|                                       |                                             |           |              |  |  |
|                                       |                                             |           |              |  |  |
|                                       |                                             |           |              |  |  |
| MARTIN DU                             | JNITZ                                       |           |              |  |  |
|                                       | yors & project manag                        | ers       |              |  |  |
| or our dui to                         | ) are a project menting                     | <b>-</b>  |              |  |  |
|                                       |                                             |           |              |  |  |
|                                       |                                             |           |              |  |  |
| Kirkman House                         | Street, London W1T 2                        | RF        |              |  |  |
| Tel: 020 7636 6                       | 833 Fax: 020 7636 68:<br>nd-surveyors.co.uk |           |              |  |  |
| Project                               |                                             |           |              |  |  |
| CONVERS                               | ON/REFURB                                   | ISHMENT   |              |  |  |
| 156 CAMDI                             | EN HIGH STRI                                | EET       |              |  |  |
| LONDON N                              | IW1                                         |           |              |  |  |
| Drawing:                              |                                             |           |              |  |  |
| PROPOSEI                              | ר                                           |           |              |  |  |
|                                       | NS AND SECT                                 | ION       |              |  |  |
|                                       | 10 / IIID OFO!                              | 1014      |              |  |  |
| Scale:                                | Date:                                       | Drawn Rv  | Tobadead Bur |  |  |
| 1:50 @ A1                             | APRIL 2007                                  | Drawn By: | Checked By:  |  |  |
| · · · · · · · · · · · · · · · · · · · | Drg No.                                     | Rev'n     | 1.06         |  |  |
| Job No.                               |                                             |           |              |  |  |
| Jab No.<br><b>522607</b>              | P-03                                        |           |              |  |  |