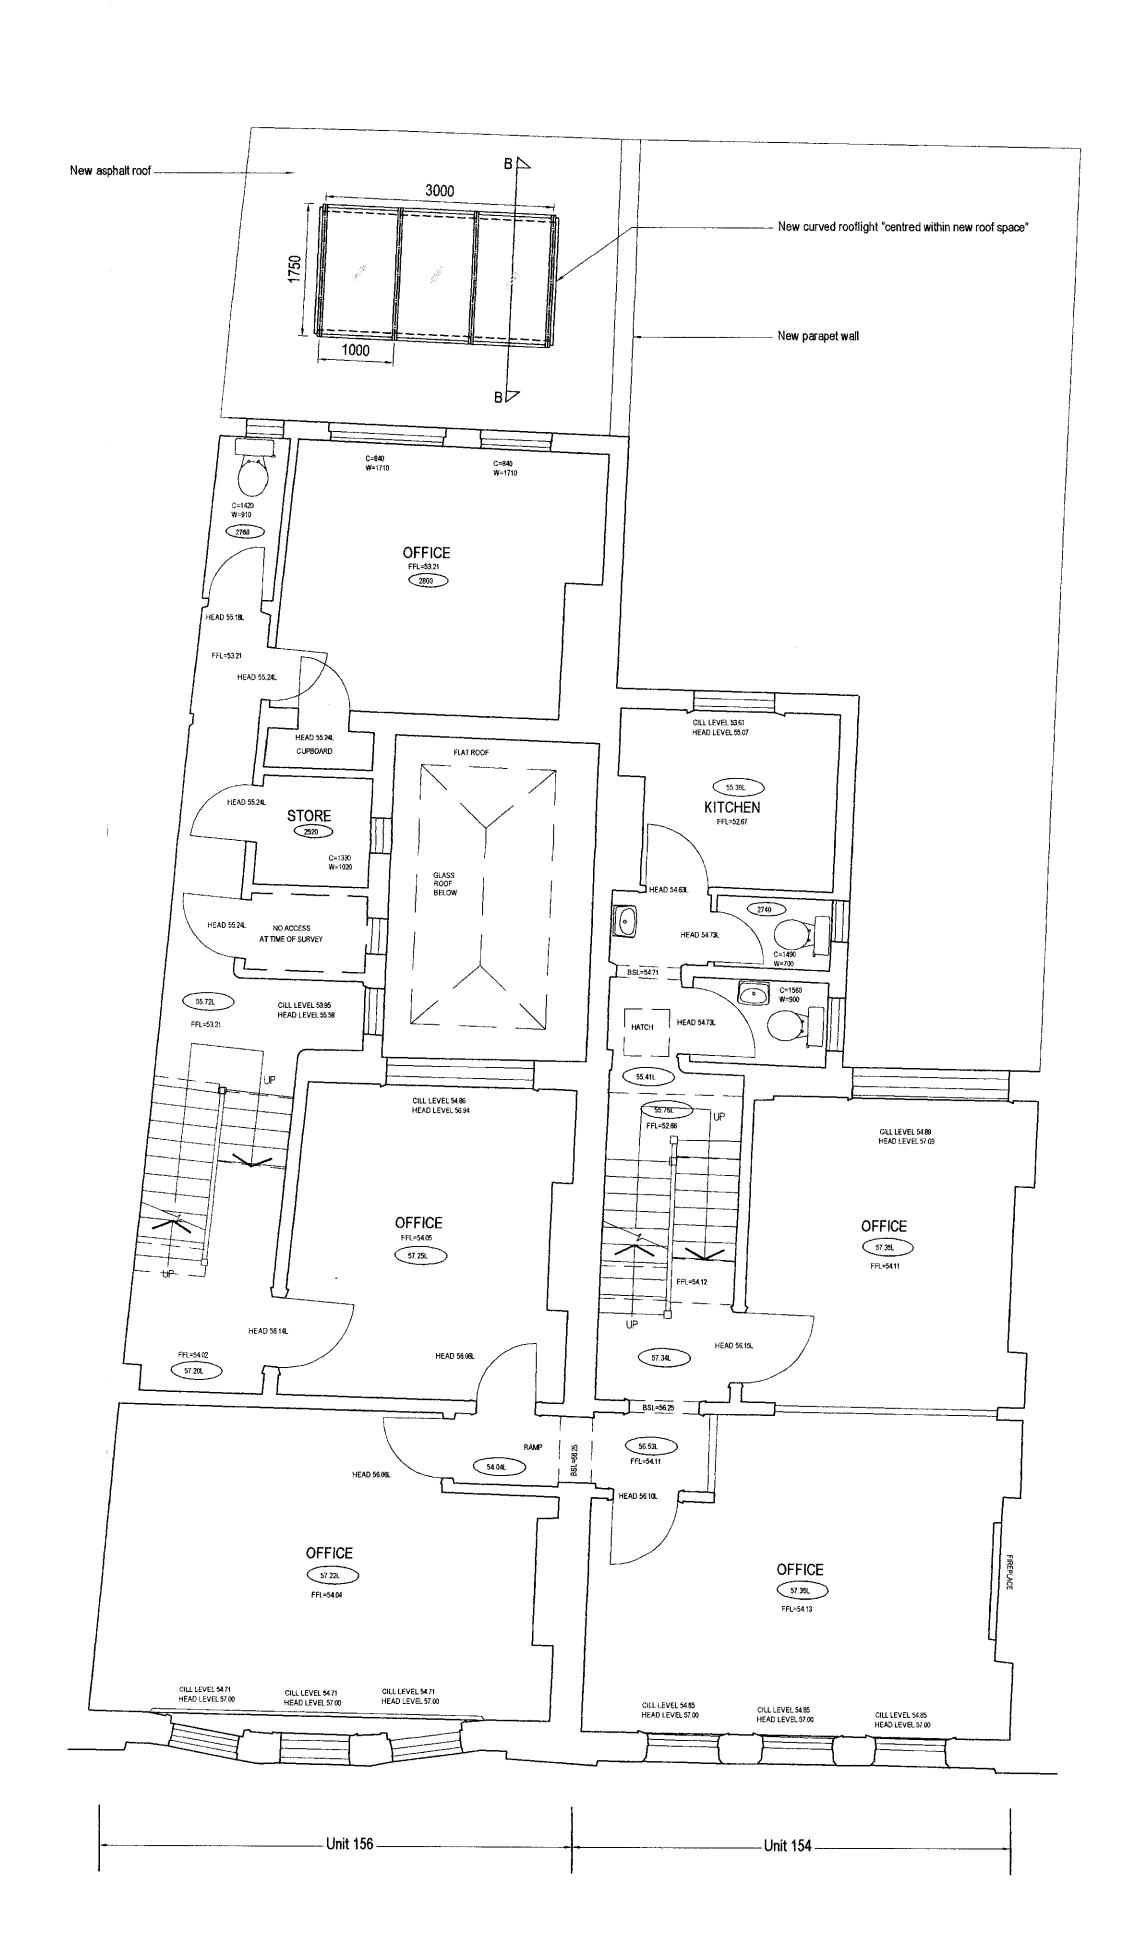

# Drawing:

LONDON NW1

PROPOSED

GROUND FLOOR PLAN

CONVERSION/ REFURBISHMENT

156 CAMDEN HIGH STREET

| Scale:    | Date:      | Drawn By: | Checked By: |
|-----------|------------|-----------|-------------|
| 1:50 @ A1 | APRIL 2007 | SWB       | RQ          |
| Job No.   | Drg No.    | Rev'n     |             |
| 522607    | P-01       |           |             |