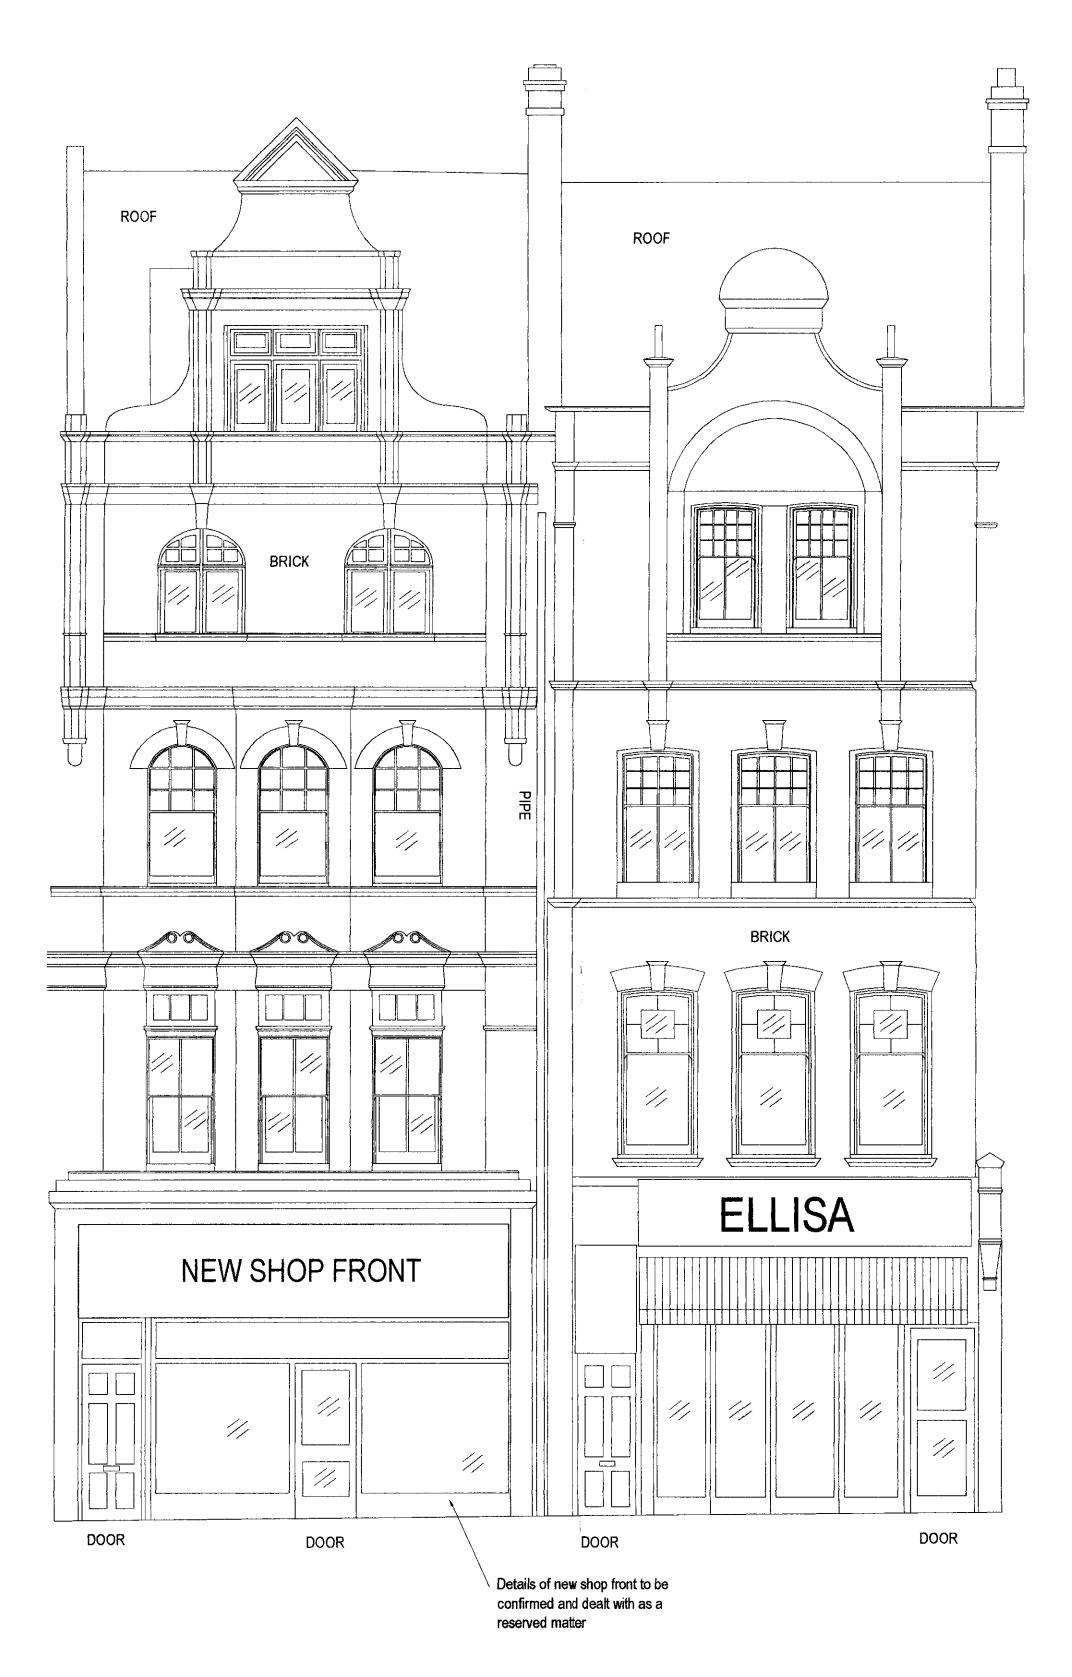

FRONT ELEVATION

DATUM 45.00m

REAR ELEVATION / REAR SECTION

DATUM 45.00m

# PROPOSED

LONDON NW1

ELEVATIONS AND SECTION
DEMOLITION

156 CAMDEN HIGH STREET

| Scale:    | Date: APRIL 2007 | Drawn By:<br>SAG |       |   |  | Checked By: |  |  |
|-----------|------------------|------------------|-------|---|--|-------------|--|--|
| 1:50 @ A1 |                  |                  |       |   |  |             |  |  |
| Job No.   | Drg No.          |                  | Rev'n |   |  |             |  |  |
| 522607    | D-02             |                  |       | • |  | -           |  |  |
|           |                  | A1               |       |   |  |             |  |  |