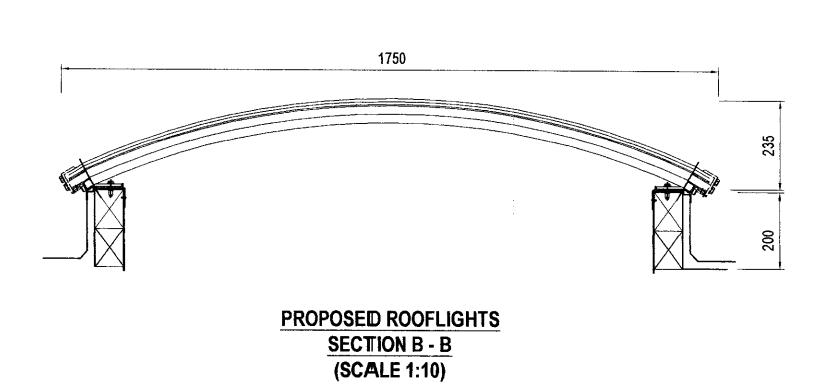

# Drawing:

LONDON NW1

PROPOSED

GROUND FLOOR PLAN

CONVERSION/ REFURBISHMENT

156 CAMDEN HIGH STREET

| Scale:    | Date:      | Drawn By: | Checked By: |
|-----------|------------|-----------|-------------|
| 1:50 @ A1 | APRIL 2007 | SWB       | RQ          |
| Job No.   | Drg No.    | Rev'n     |             |
| 522607    | P-01       |           |             |