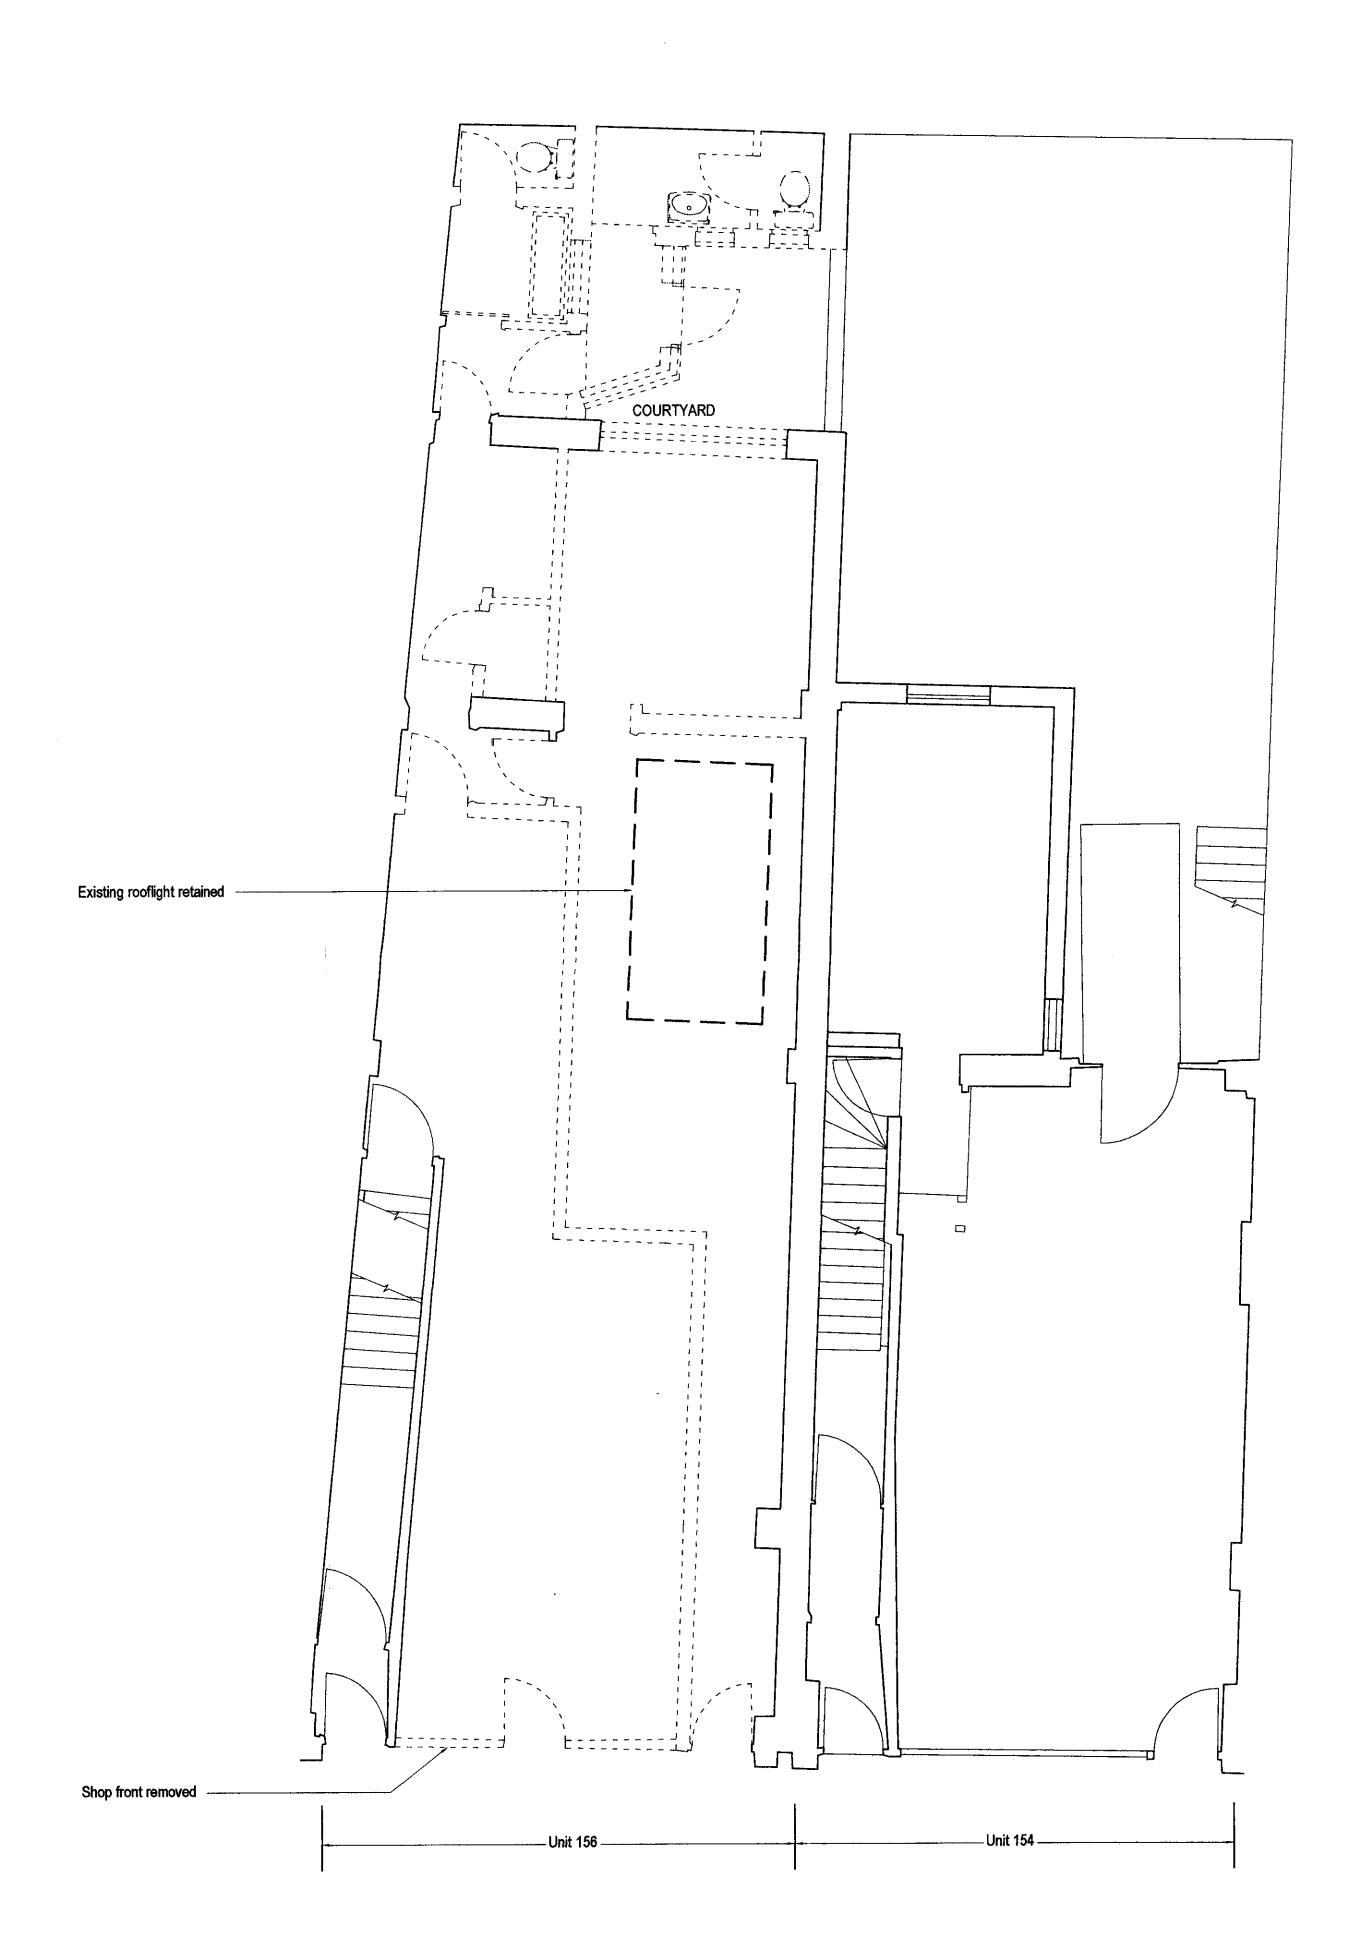

Structures to be demolished

CONVERSION/ REFURBISHMENT

156 CAMDEN HIGH STREET

GROUND FLOOR PLAN

LONDON NW1

PROPOSED

DEMOLITION

# Drawing:

LONDON NW1

PROPOSED

GROUND FLOOR PLAN

CONVERSION/ REFURBISHMENT

156 CAMDEN HIGH STREET

| Scale:    | Date:      | Drawn By: | Checked By: |
|-----------|------------|-----------|-------------|
| 1:50 @ A1 | APRIL 2007 | SWB       | RQ          |
| Job No.   | Drg No.    | Rev'n     |             |
| 522607    | P-01       |           |             |