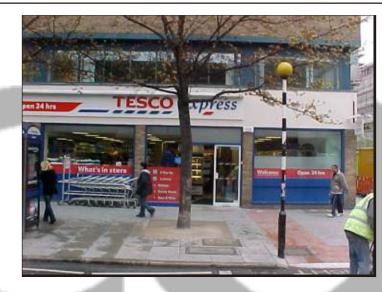

| PROJECT                | DRAWING NUMBER                | PhotoSheet.cdr |
|------------------------|-------------------------------|----------------|
| 2720<br>RUSSELL SQUARE | PHASE                         | REVISION       |
| PHOTOS OF SITE         | SYSTEM ID. NUMBER             |                |
|                        | SCALE N.T.S                   | DATE 28/04/06  |
|                        | DRAWN RETAIL DESIGN SOLUTIONS |                |