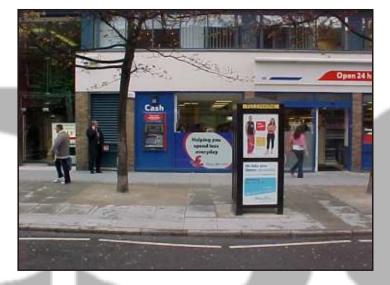

| PROJECT                | DRAWING NUMBER                | PhotoSheet.cdr |
|------------------------|-------------------------------|----------------|
| 2720<br>RUSSELL SQUARE | PHASE                         | REVISION       |
| PHOTOS OF SITE         | SYSTEM ID. NUMBER             |                |
|                        | SCALE N.T.S                   | DATE 28/04/06  |
|                        | DRAWN RETAIL DESIGN SOLUTIONS |                |