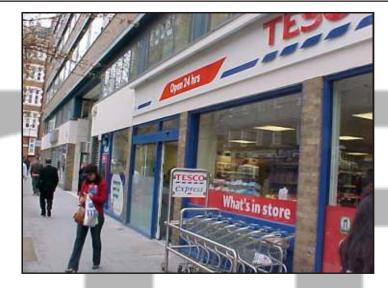

| PROJECT                | DRAWING NUMBER                | PhotoSheet.cdr |
|------------------------|-------------------------------|----------------|
| 2720<br>RUSSELL SQUARE | PHASE                         | REVISION       |
| PHOTOS OF SITE         | SYSTEM ID. NUMBER             |                |
|                        | SCALE N.T.S                   | DATE 28/04/06  |
|                        | DRAWN RETAIL DESIGN SOLUTIONS |                |