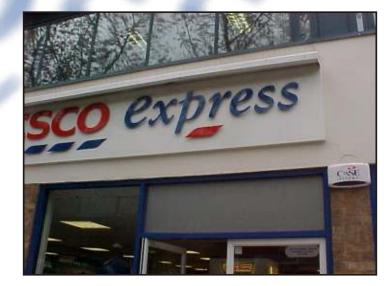

| PROJECT                | DRAWING NUMBER                | PhotoSheet.cdr |
|------------------------|-------------------------------|----------------|
| 2720<br>RUSSELL SQUARE | PHASE                         | REVISION       |
| PHOTOS OF SITE         | SYSTEM ID. NUMBER             |                |
|                        | SCALE N.T.S                   | DATE 28/04/06  |
|                        | DRAWN RETAIL DESIGN SOLUTIONS |                |