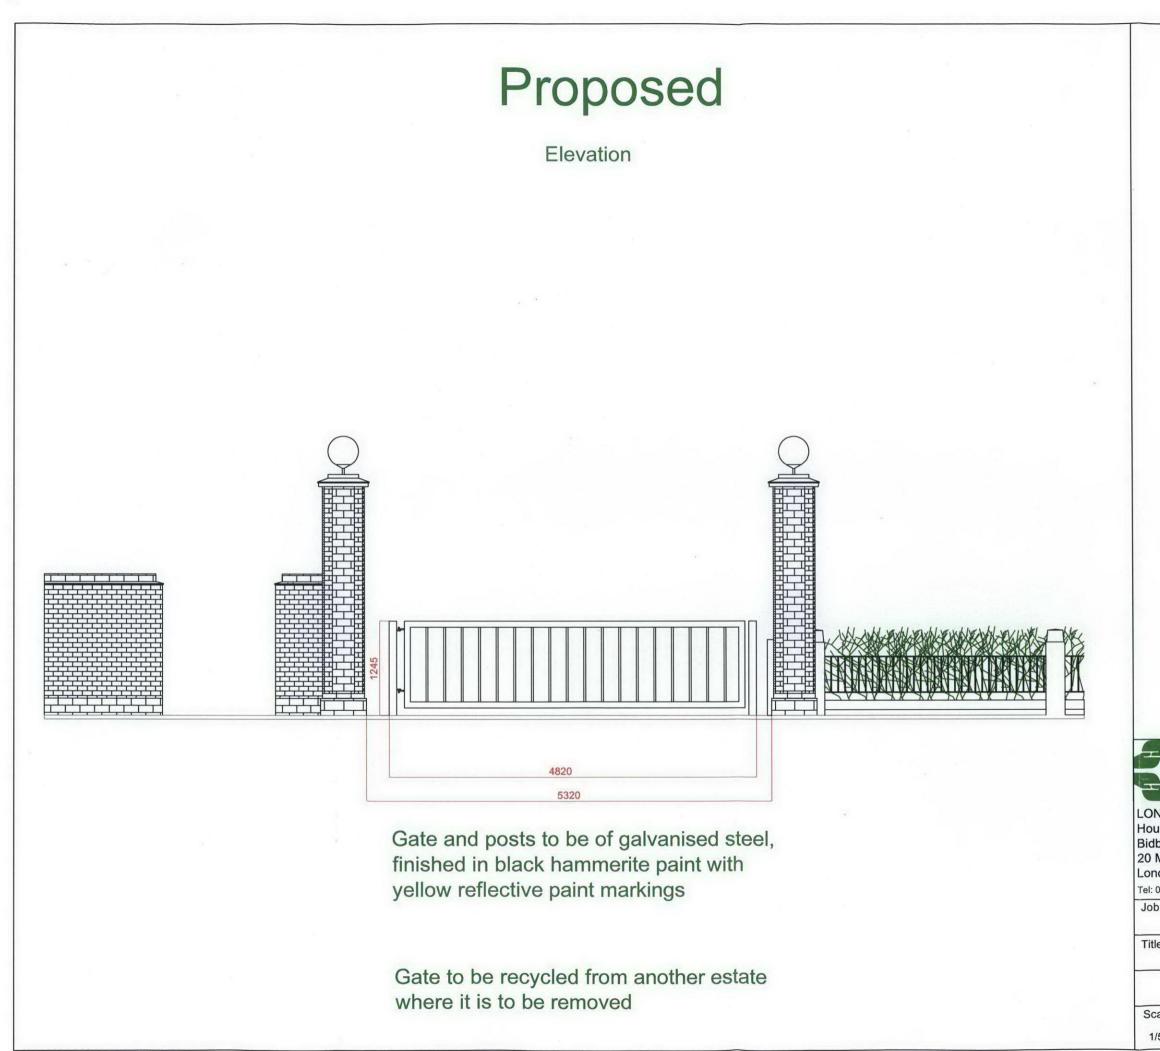

| using<br>boroi<br>Mabl | N BOROUG<br>Repairs Sough House<br>edon Place<br>WC1H 9BF                       | GH OF CA<br>ervice                            |                                                   | en                             |  |
|------------------------|---------------------------------------------------------------------------------|-----------------------------------------------|---------------------------------------------------|--------------------------------|--|
| don                    | V.V.C 111 3D1                                                                   |                                               |                                                   |                                |  |
| 0.000                  | 74 4444 Fax: (                                                                  | 20 7974 537                                   | '1                                                |                                |  |
| 020 79                 |                                                                                 | lose - Auto                                   |                                                   |                                |  |
| 020 79<br>):           | South End C                                                                     | close - Auto<br>roposal<br>evation of V       | matic gate                                        |                                |  |
| 020 79<br>):           | South End C<br>installation p<br>Proposed Ele                                   | close - Auto<br>roposal<br>evation of V<br>te | matic gate<br>'ehicle<br> Do not sca              | ile from Draw<br>ions to be co |  |
| 101212                 | 974 4444 Fax: 0<br>South End C<br>installation p<br>Proposed Ele<br>Entrance Ga | close - Auto<br>roposal<br>evation of V<br>te | matic gate<br>/ehicle<br>Do not sca<br>All dimens |                                |  |