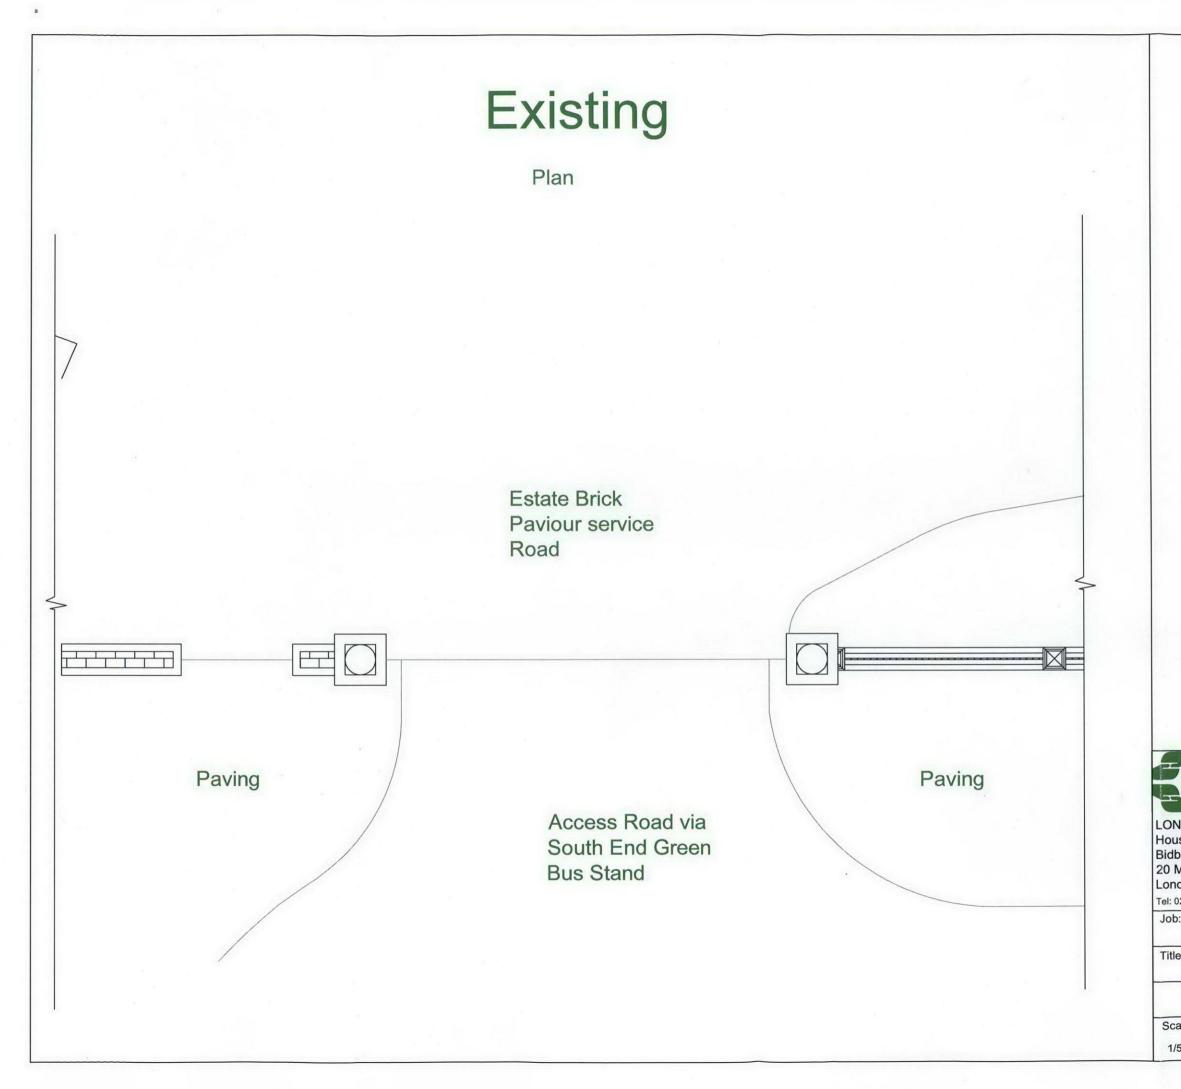

|                    |                                                                                           |                    |                                                                      |                  | . 1  |  |
|--------------------|-------------------------------------------------------------------------------------------|--------------------|----------------------------------------------------------------------|------------------|------|--|
| ooro<br>Mab<br>don | N BOROUG<br>Repairs Se<br>ugh House<br>ledon Place<br>WC1H 9BF                            | GH OF CA<br>ervice | AMDEN                                                                | en               |      |  |
| :                  | 7974 4444 Fax: 020 7974 5371<br>South End Close - Automatic gate<br>installation proposal |                    |                                                                      |                  |      |  |
| e:                 | Elevation Vehicle Entrance Plan                                                           |                    |                                                                      |                  |      |  |
| PROPOSED           |                                                                                           |                    | Do not scale from Drawing.<br>All dimensions to be confirmed on site |                  |      |  |
| ale                | Date                                                                                      | Drawn<br>02-05-07  | Job No.                                                              | Dwg. No.<br>AM02 | Rev. |  |