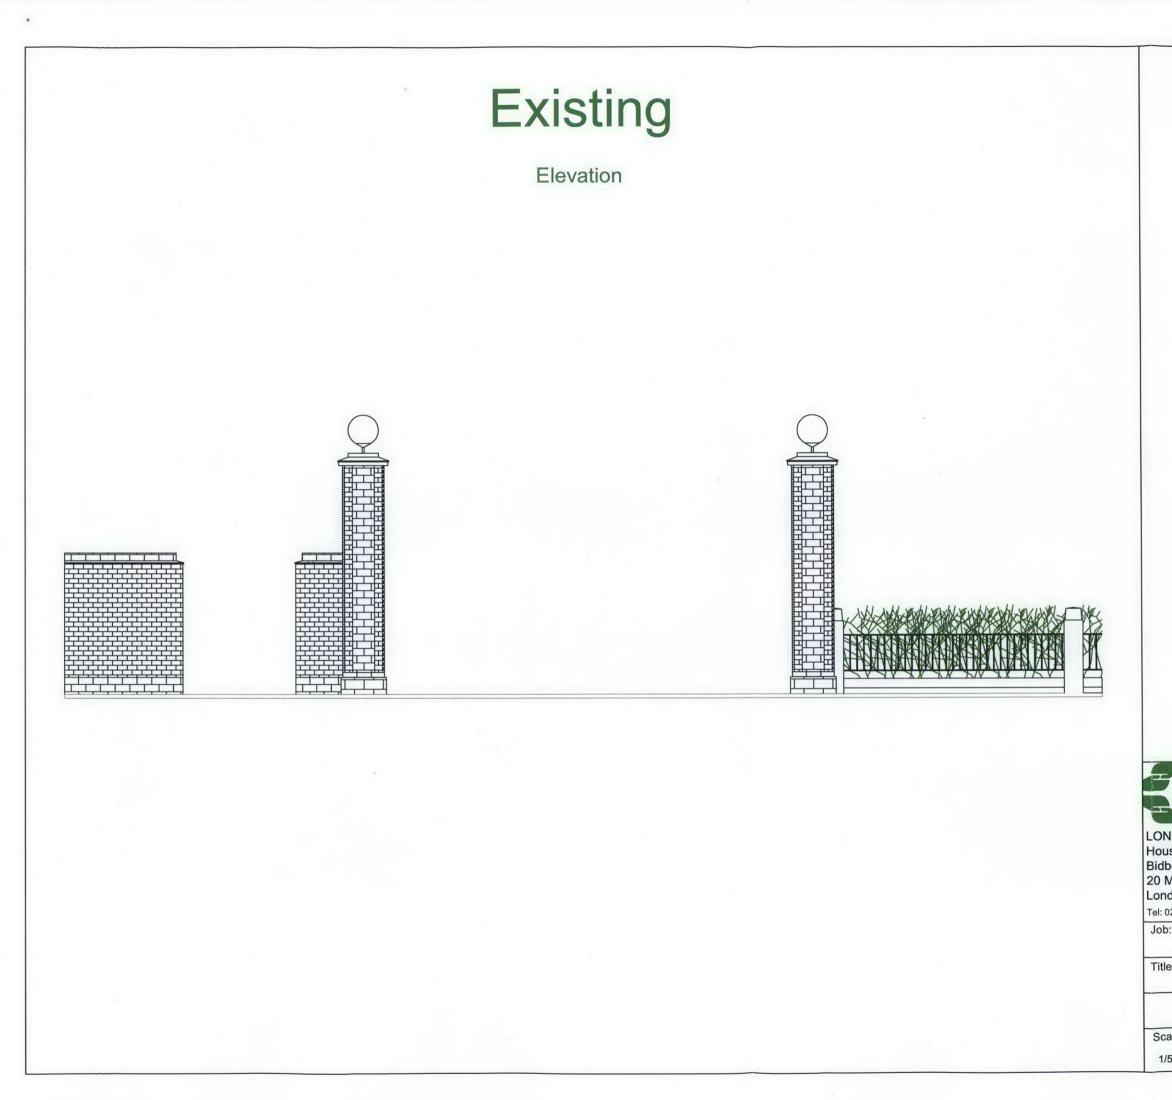

|              | C                                                                                | an                | nd                                                                   | en               |                   |
|--------------|----------------------------------------------------------------------------------|-------------------|----------------------------------------------------------------------|------------------|-------------------|
| boro<br>Mabl | N BOROUC<br>Repairs Se<br>ugh House<br>edon Place<br>WC1H 9BF<br>074 4444 Fax: 0 | ervice            |                                                                      |                  |                   |
| ):<br>       | South End C<br>installation p                                                    |                   | matic gate                                                           |                  |                   |
| e:           | Existing Veh                                                                     | icle Entranc      | e Elevation                                                          | 1                |                   |
|              | PROPOSE                                                                          | D                 | Do not scale from Drawing.<br>All dimensions to be confirmed on site |                  |                   |
| ale<br>/50   | Date<br>02-05-07                                                                 | Drawn<br>02-05-07 | Job No.                                                              | Dwg. No.<br>AM01 | Rev.<br>Version I |