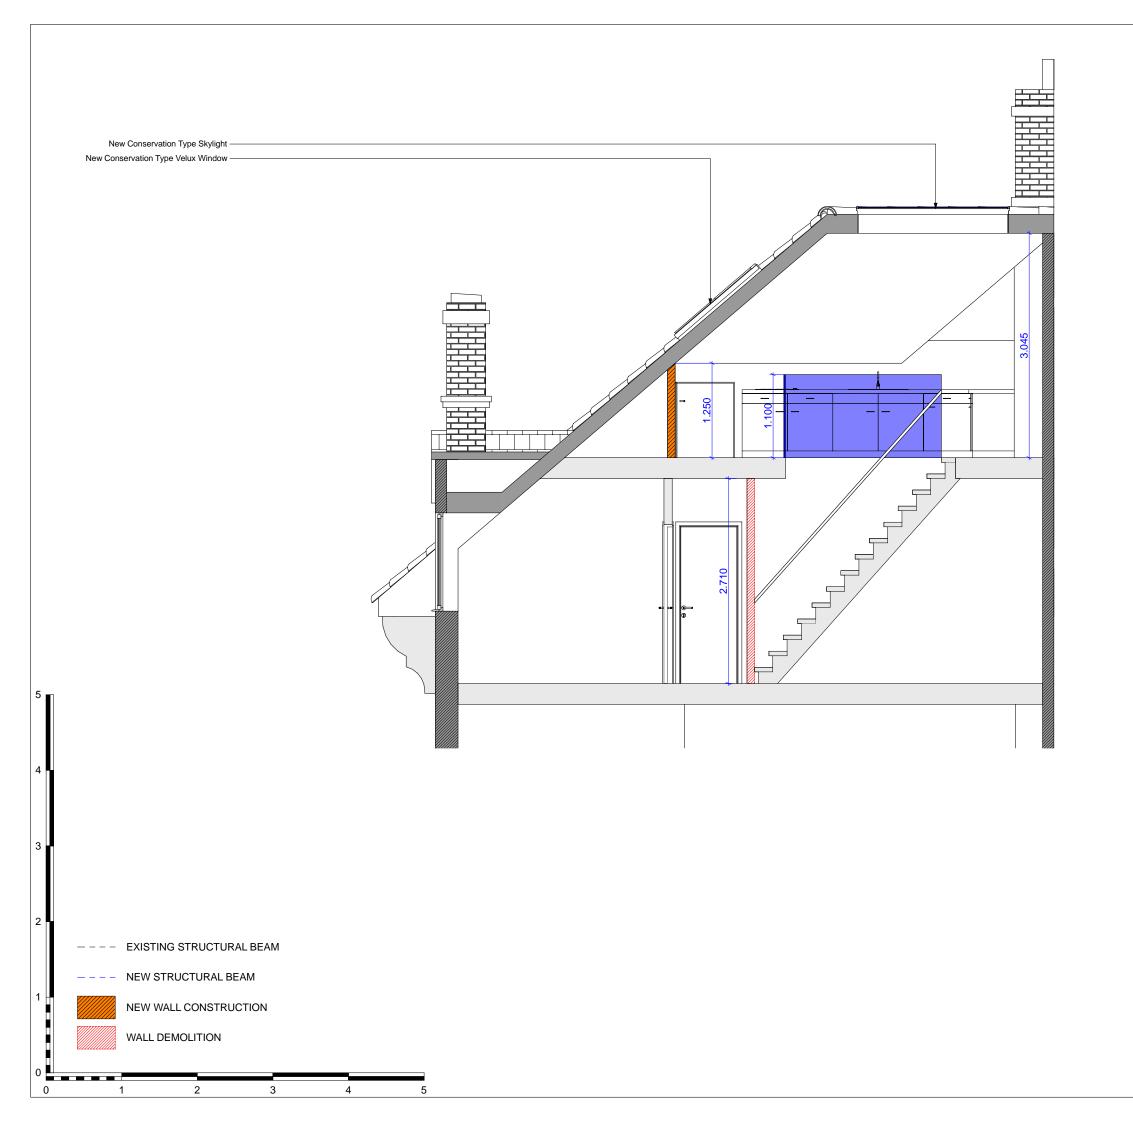

USE FIGURED DIMENSIONS ONLY DO NOT SCALE FROM THIS DRAWING.

ALL DIMENSIONS MUST BE CHECKED ON SITE ANY INCONSISTENCIES MUST BE REPORTED BACK TO THE ARCHITECT.

THIS DRAWING AND ANY DESIGNS INDICATED THEREON ARE THE COPYRIGHT OF BROOKS / MURRAY ARCHITECTS. ALL RIGHTS ARE RESERVED. NO PART OF THIS WORK MAY BE PRODUCED WITHOUT PRIOR PERMISSION IN WRITING FROM BROOKS / MURRAY ARCHITECTS.

## 18 Belsize Avenue, Flat 7 London NW3

DATE:

SCALE:

21/05/2007

1:50 @ A3

DRAWING TITLE:

Proposed Section BB

DRAWING NUMBER:

715 - 033