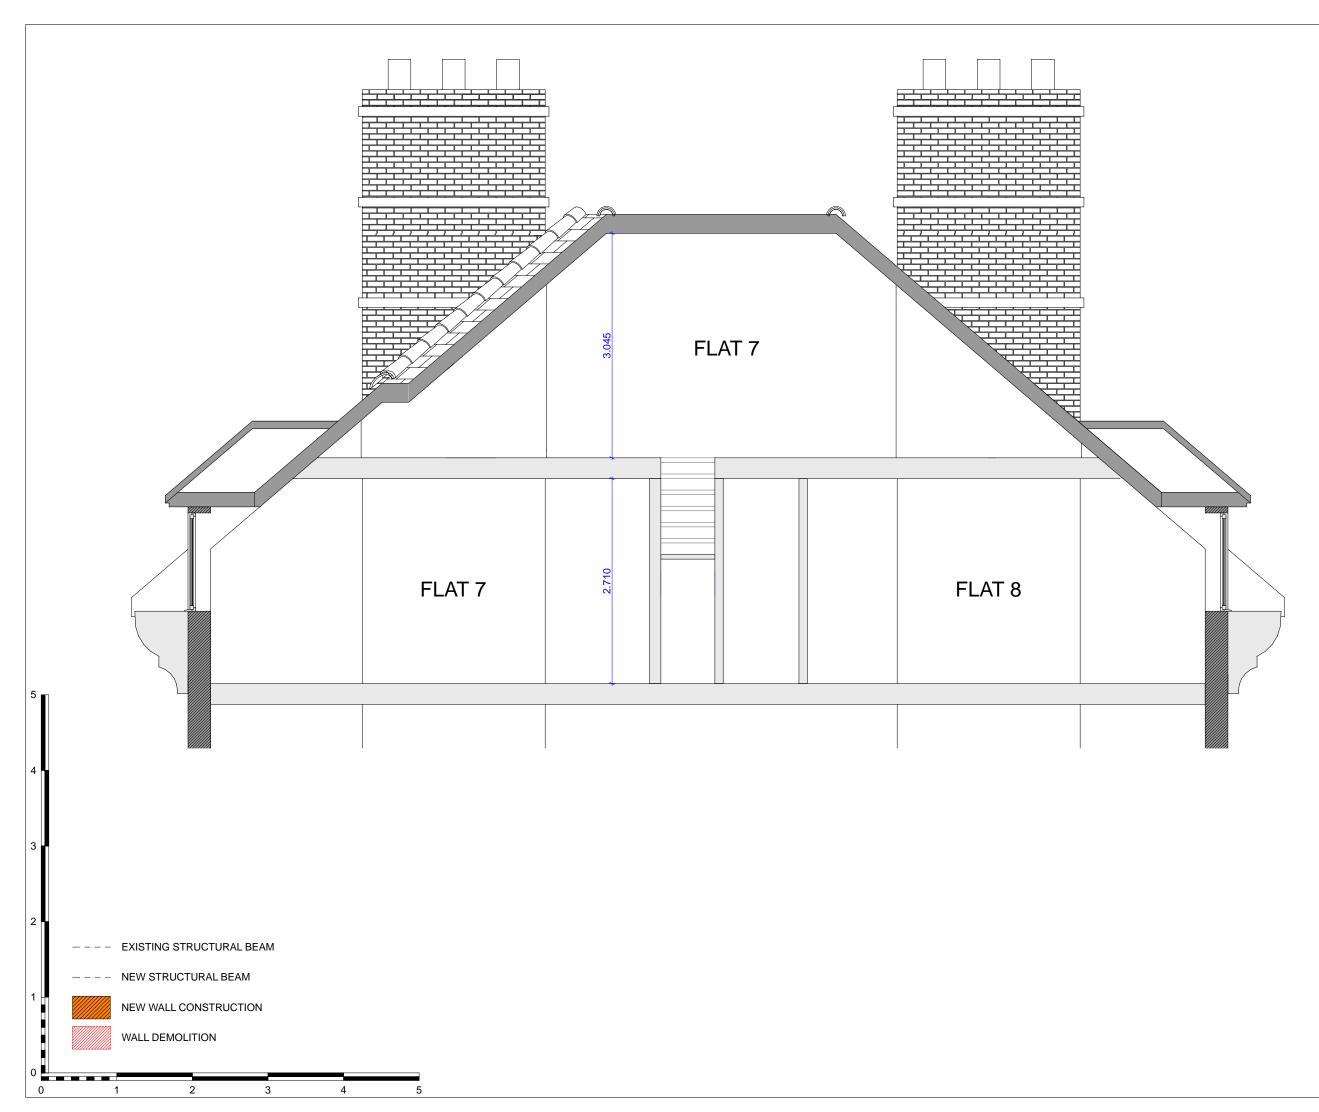

## 18 Belsize Avenue, Flat 7 London NW3

DATE:

SCALE:

21/05/2007

1:50 @ A3

DRAWING TITLE:

Existing Section AA

DRAWING NUMBER:

715 - 030