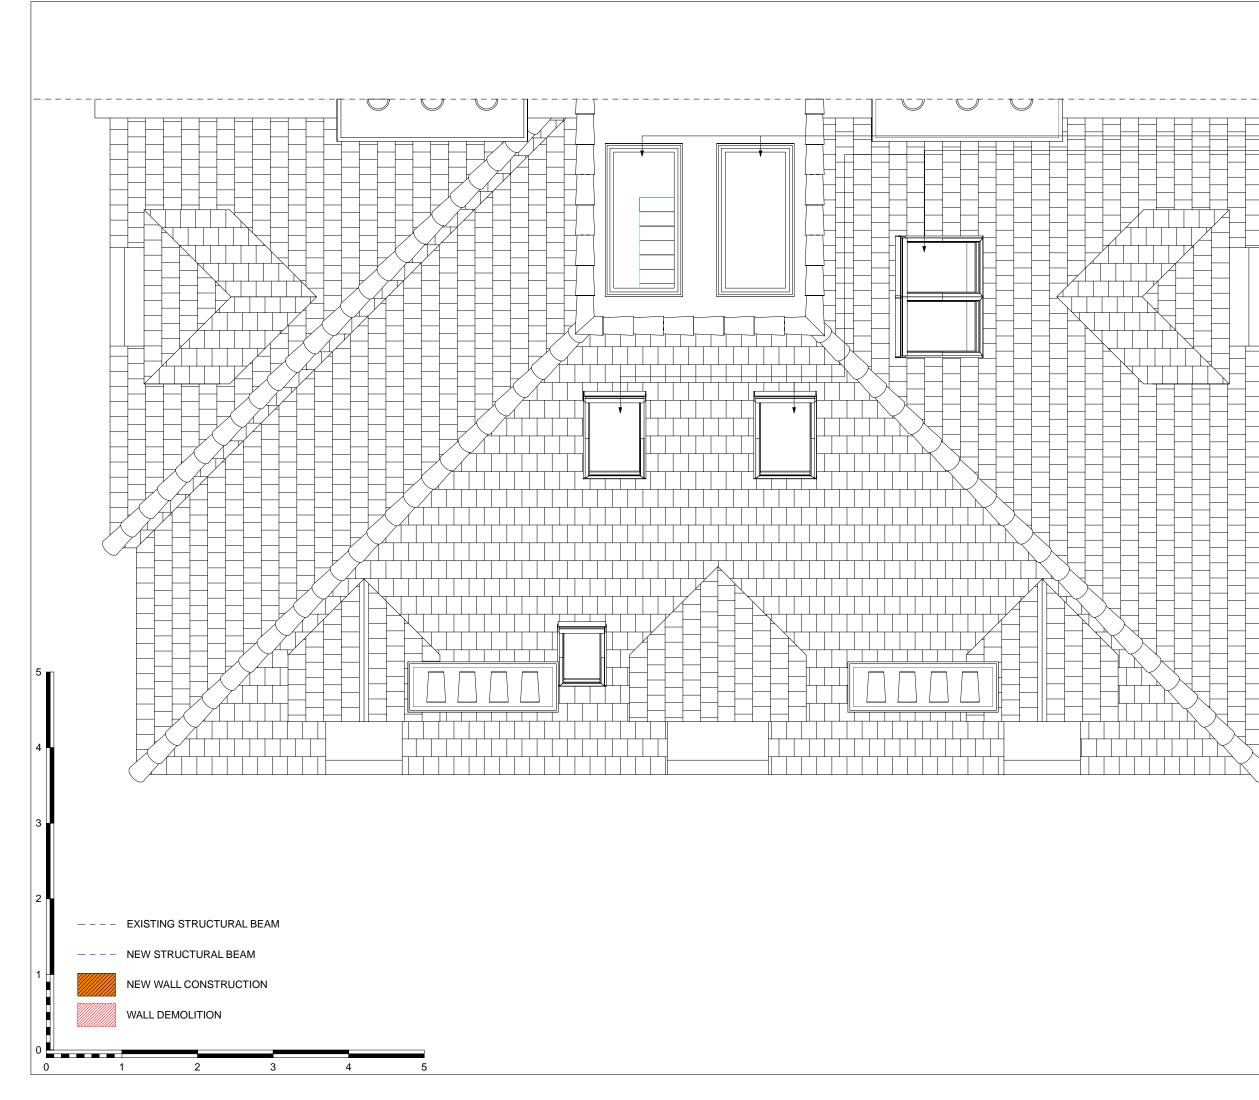

- New Conservation Type Skylight - New Conservation Type Velux Window

## 18 Belsize Avenue, Flat 7 London NW3

DATE:

SCALE:

21/05/2007

1:50 @ A3

DRAWING TITLE:

Proposed Roof Plan

DRAWING NUMBER: