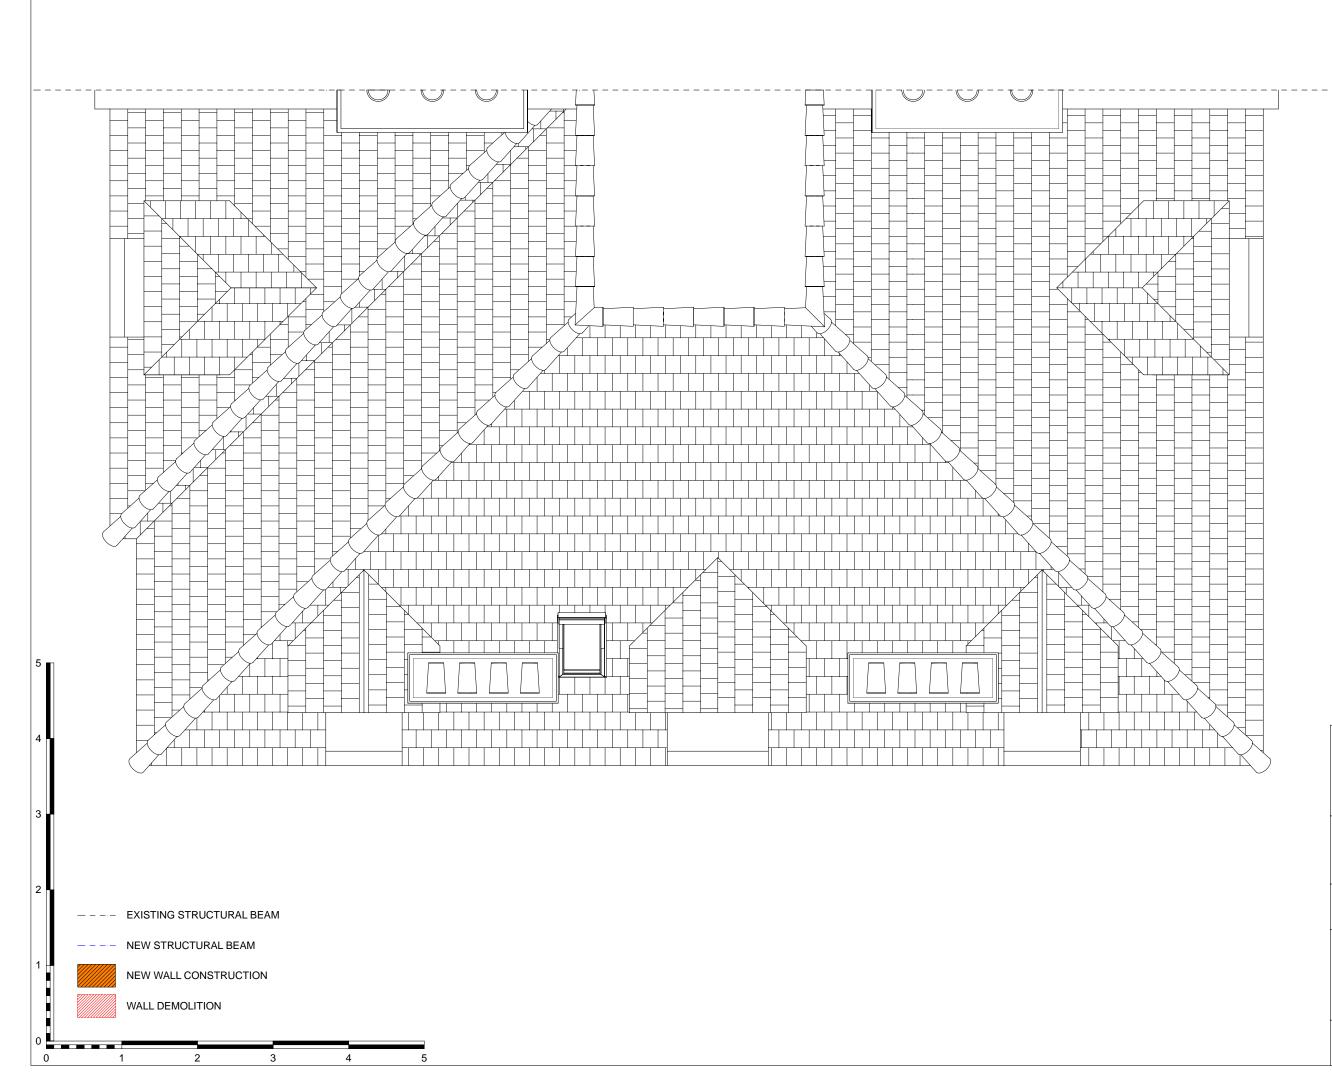

## 18 Belsize Avenue, Flat 7 London NW3

DATE:

SCALE:

21/05/2007

1:50 @ A3

DRAWING TITLE:

Existing Roof Plan

DRAWING NUMBER: