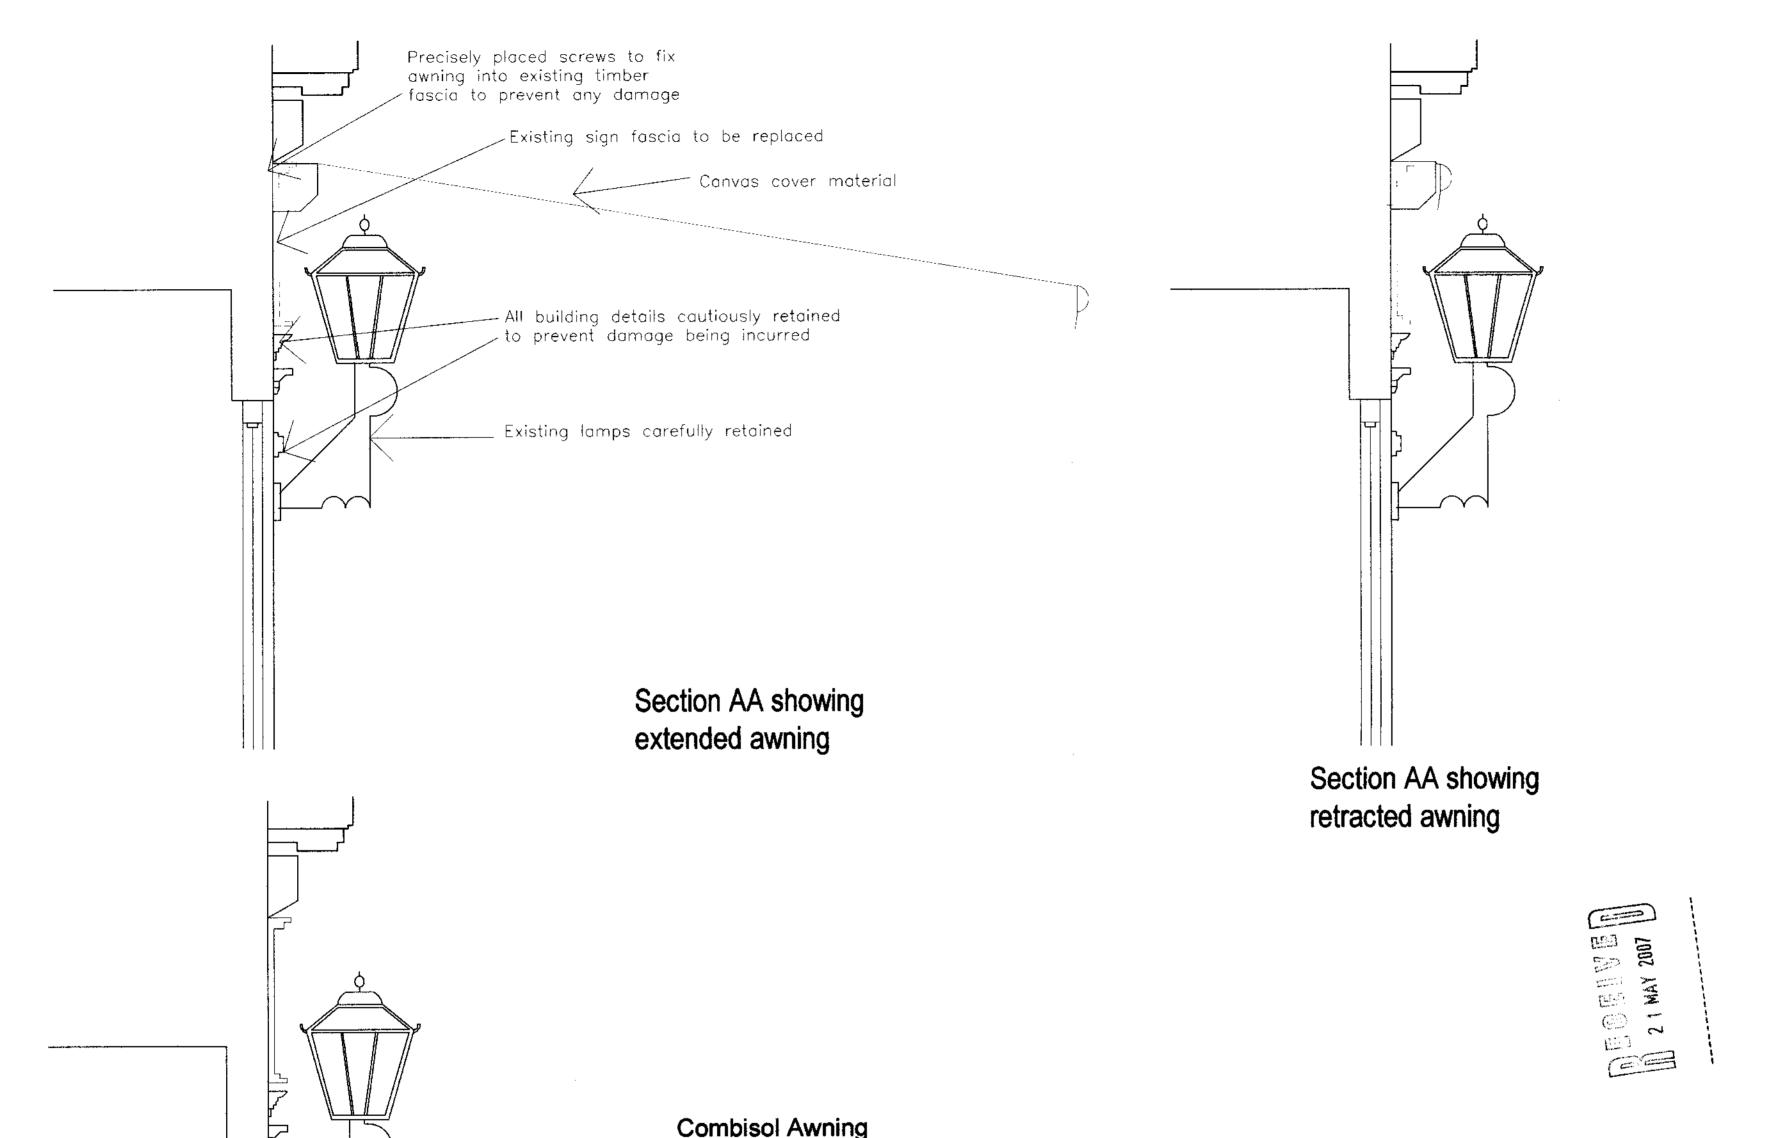

**Combisol Awning** 

Section AA shown as

existing

Fully enclosed awning with the complete mechanism contained within the cassette. The fabric case supports the roller-tube protecting the fabric along its entire length. Front and back seals ensure good enclosure. Awning to be fixed into brickwork at height shown. Awning canopy to have maximum projection of 2000mm when is use. Colour to be burgundy

The frame will be powdercoated aluminium.

Notes

Do not scale dimensions direct from this drawing. All setting out and constructional dimensions should be

carefully checked on site before commencement of work.