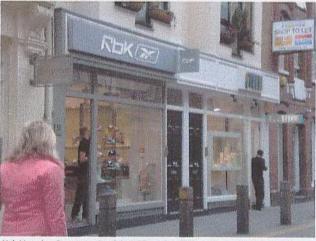

Neighbouring Store to the left of Energie - Speedo has internally illuminated projecting signs existing

Neighbouring Stores to the right of Energie - RbK and Storm have internally illuminated projecting signs existing