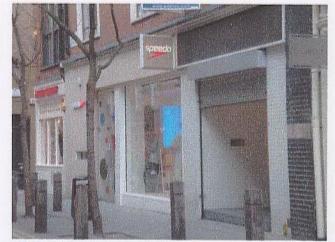

Neighbouring Store to the left of Energie - Speedo has internally illuminated projecting signs existing

Neighbouring Stores to the right of Energie - RbK and Storm have internally illuminated projecting signs existing