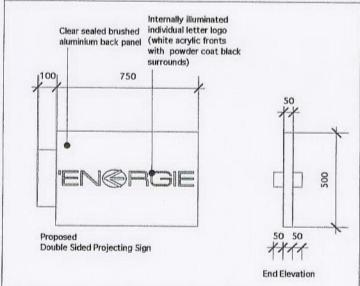

Proposed shop front - Section AA

2no. Proposed Internally illuminated Projecting Signs (to replace existing 2no. non illuminated signs)
Details - Scale 1:20 @ A2

Rev A: Amendment showing correct signage detail - submitted for planning approval 16,05,07 KN