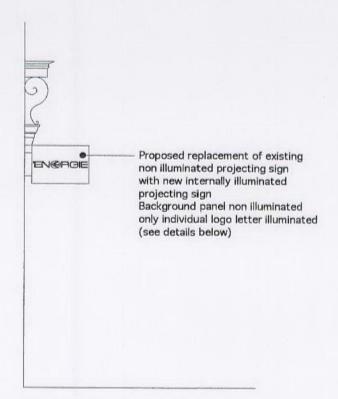

Existing shopfront - showing existing non illuminated projecting signage.

 Proposed replacement of existing non illuminated projecting sign with new internally illuminated projecting sign - see signage details below.