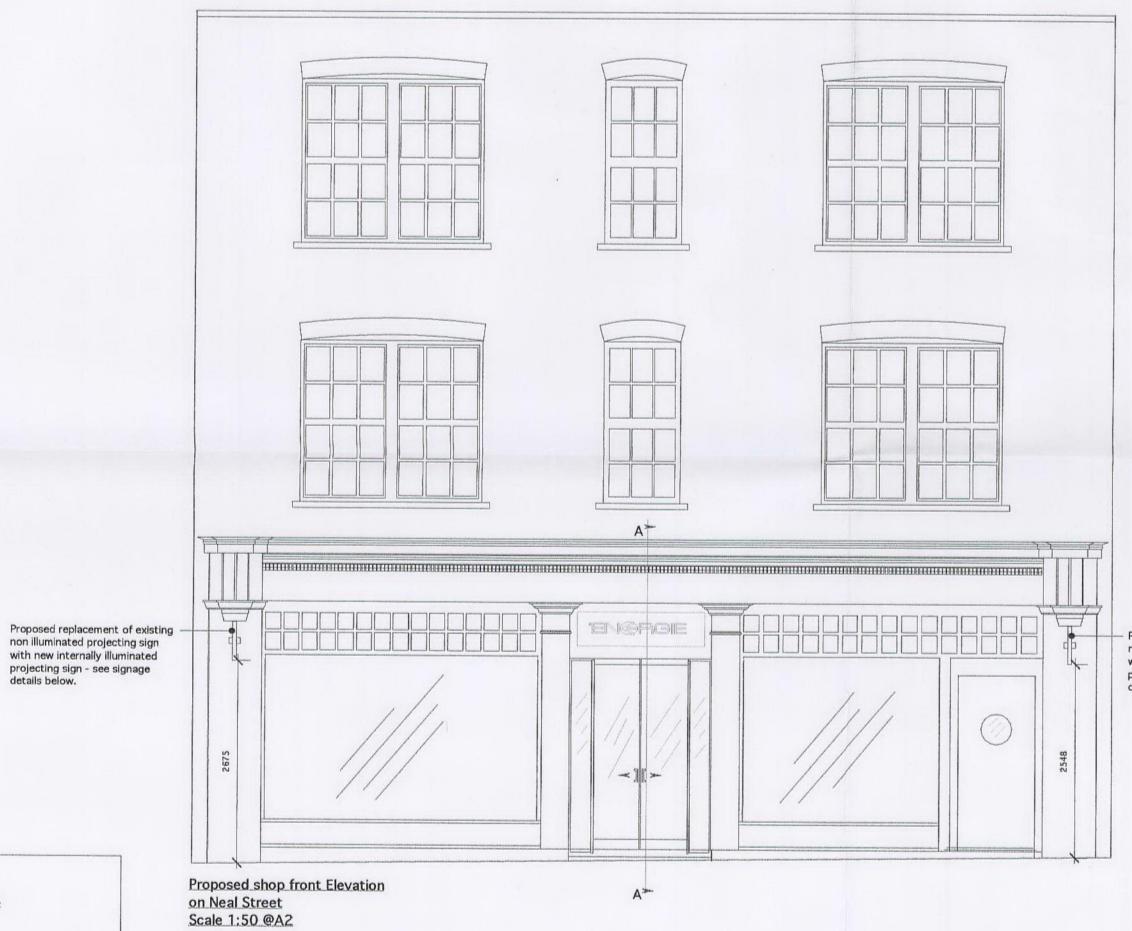

Existing shopfront - showing existing non illuminated projecting signage.

 Proposed replacement of existing non illuminated projecting sign with new internally illuminated projecting sign - see signage details below.

Proposed shop front - Section AA

2no. Proposed Internally illuminated Projecting Signs (to replace existing 2no. non illuminated signs)
Details - Scale 1:20 @ A2

Rev A: Amendment showing correct signage detail - submitted for planning approval 16,05,07 KN

Leckenby associates (fd)

220 Northfield Avenue - London - W13 9SJ tel: 0208 810 1177 - fax: 0208 810 1199

Cilent: Sixty UK

Drawing Title: PROPOSED ELEVATION KN

Project Energie - 47-49 Neal Street, Covent Garden, London, WC2H 9PZ

Scale: 1:50@A2

Date: 03/2007

Drawing ENERGIE\_NEAL\_PP\_E1

Revision: A