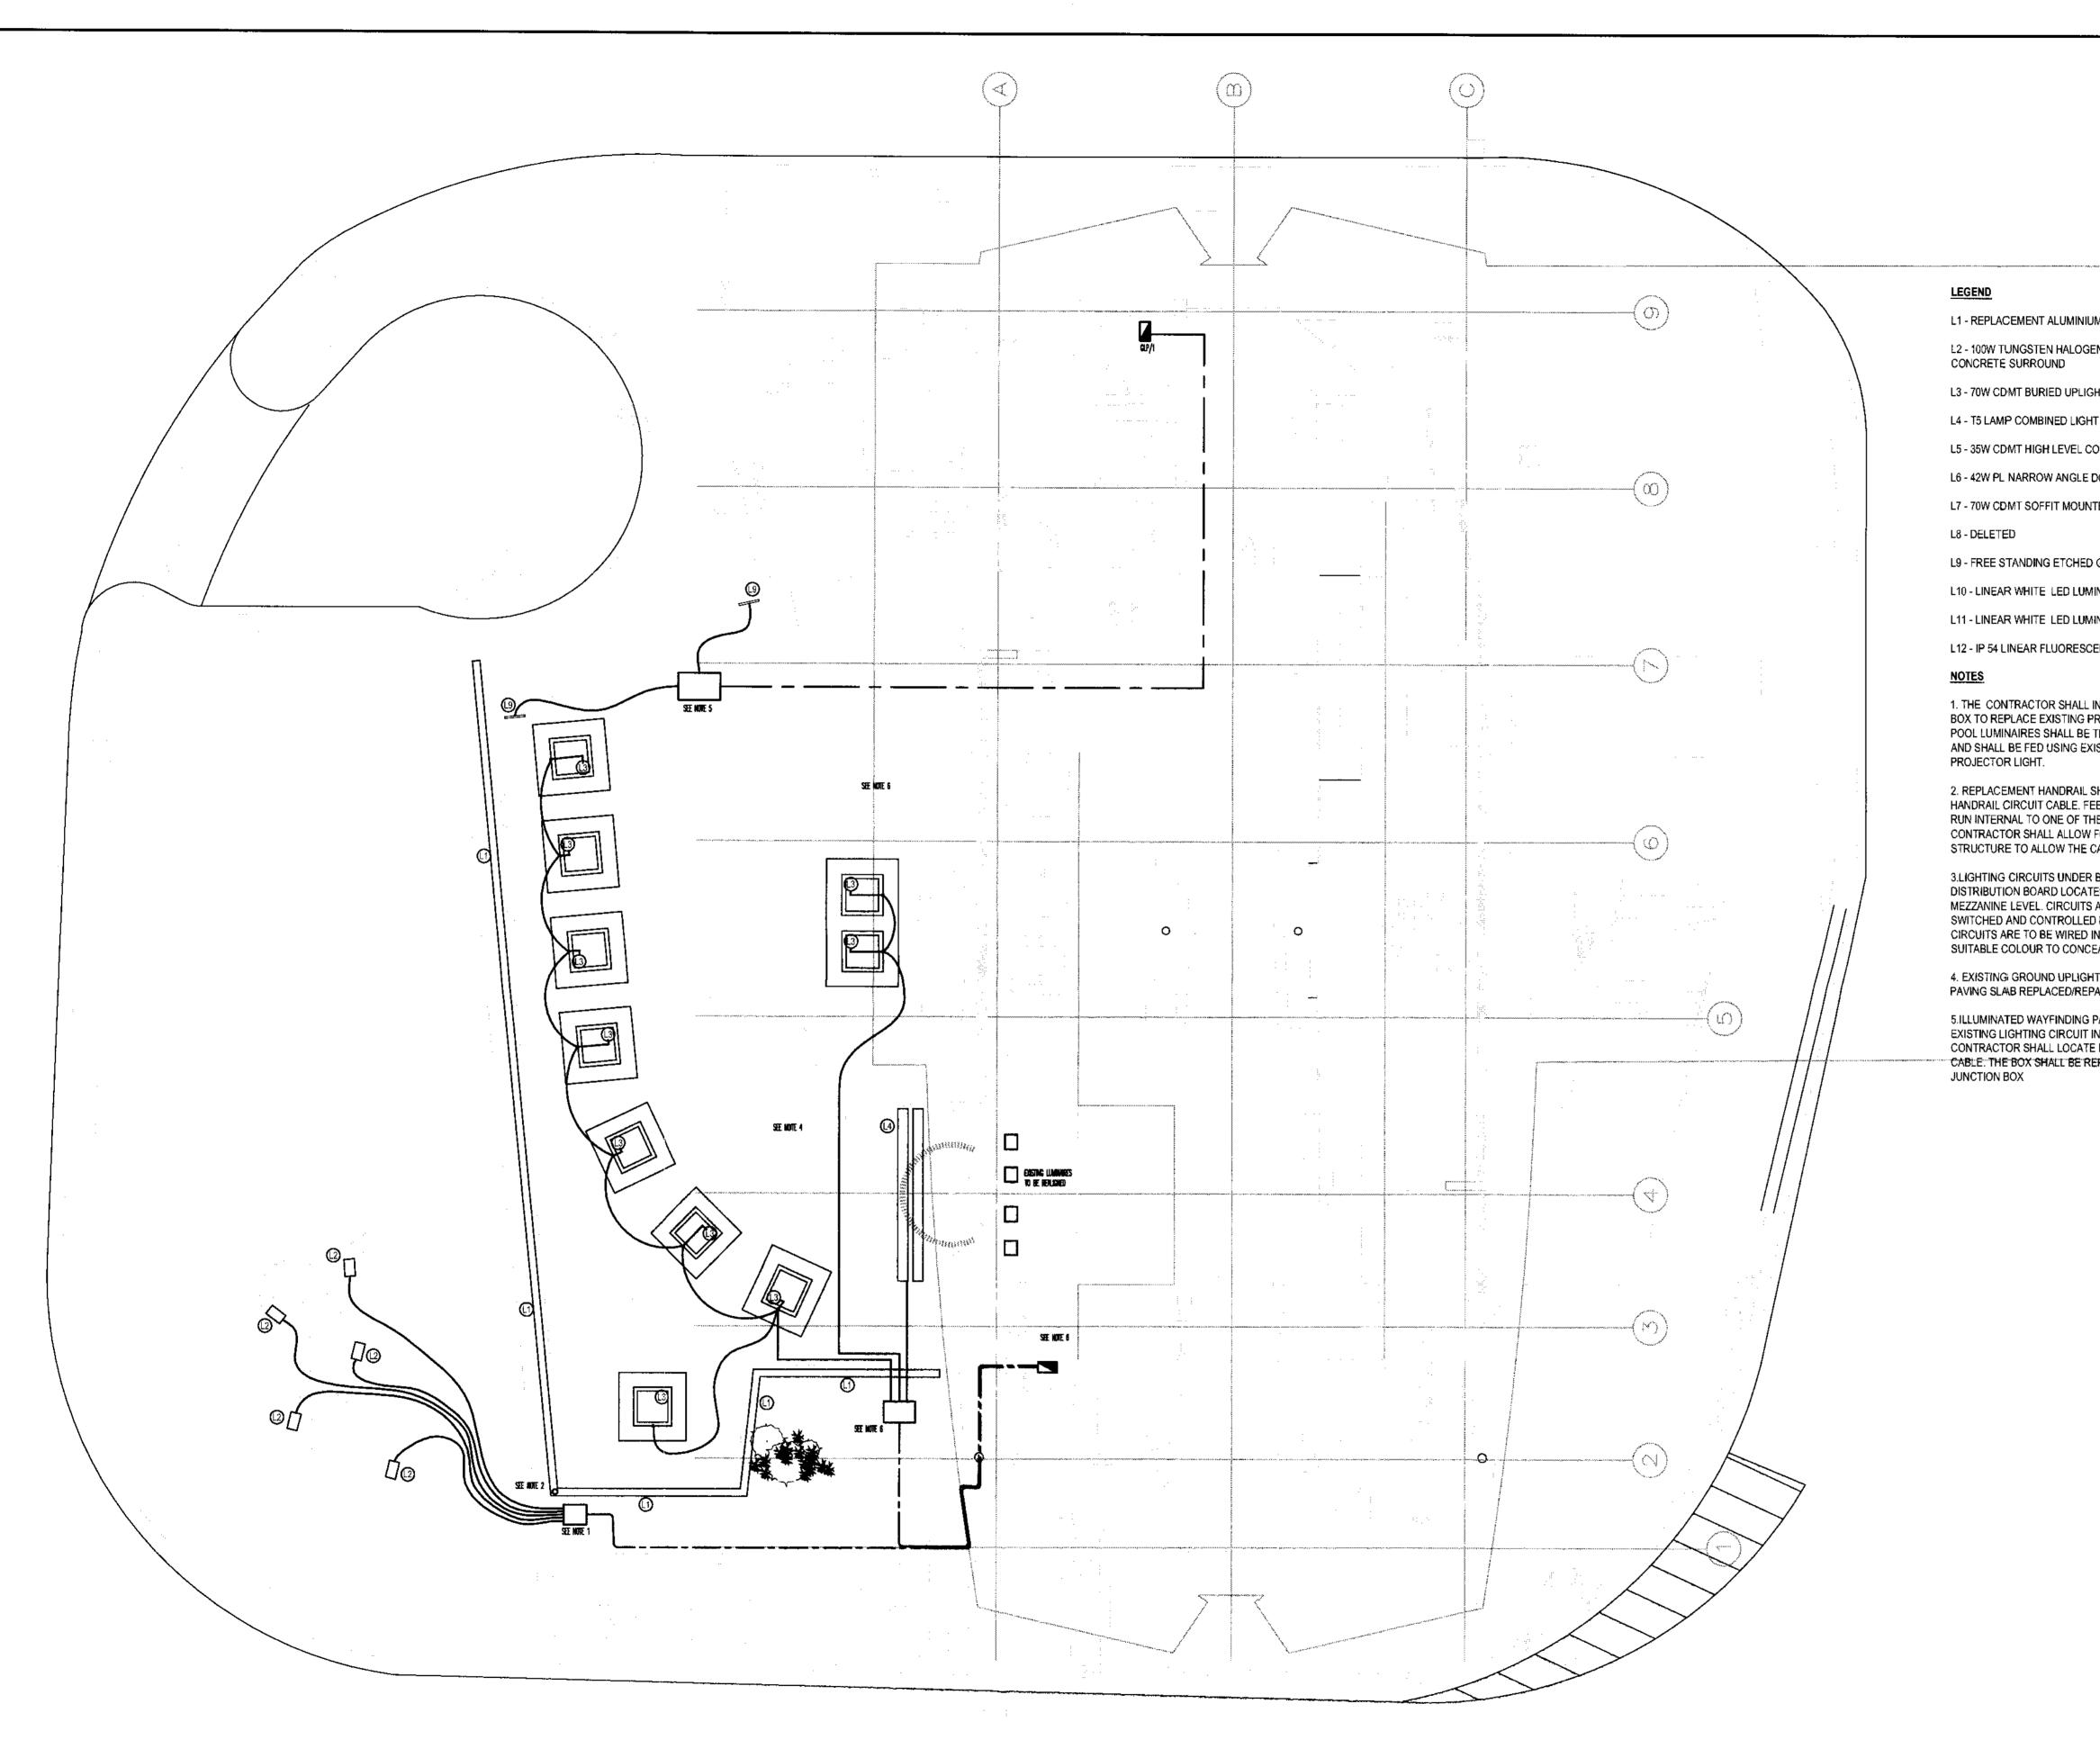

## LEGEND

## L1 - REPLACEMENT ALUM

- L2 100W TUNGSTEN HAL CONCRETE SURROUND
- L3 70W CDMT BURIED U
- L4 T5 LAMP COMBINED L
- L5 35W CDMT HIGH LEVE
- L6 42W PL NARROW AND L7 - 70W CDMT SOFFIT MO
- L8 DELETED
- L9 FREE STANDING ETC
- L10 LINEAR WHITE LED I
- L11 LINEAR WHITE LED I
- NOTES

## 1. THE CONTRACTOR SHA BOX TO REPLACE EXISTI POOL LUMINAIRES SHALL AND SHALL BE FED USIN PROJECTOR LIGHT.

|                                                                                                                                                                                                                                                                                                                                                                                                                              | Copyright<br>This drawing is copyright and may not be altered, reproduced or used<br>other than for the Contract Works for which it is issued without the<br>written permission of Foreman Roberts.                                                                                                                                                                 |
|------------------------------------------------------------------------------------------------------------------------------------------------------------------------------------------------------------------------------------------------------------------------------------------------------------------------------------------------------------------------------------------------------------------------------|---------------------------------------------------------------------------------------------------------------------------------------------------------------------------------------------------------------------------------------------------------------------------------------------------------------------------------------------------------------------|
|                                                                                                                                                                                                                                                                                                                                                                                                                              | Statue of drawing Statue of drawing   The purpose of this drawing when issued as a Tender Drawing is to enable tenderers to interpret correctly the design and to submit competitive tenders for the works. Statue of drawing whether original or amended shall not be used as an installation Drawing except under the terms contained in the optimized of Tender. |
|                                                                                                                                                                                                                                                                                                                                                                                                                              | Waming<br>Do not scale this drawing. Verify all dimensions and structural details<br>on site. If in doubt, ask before acting.                                                                                                                                                                                                                                       |
|                                                                                                                                                                                                                                                                                                                                                                                                                              | Related documents<br>This drawing to be read in conjunction with the appropriate                                                                                                                                                                                                                                                                                    |
| LEGEND                                                                                                                                                                                                                                                                                                                                                                                                                       | Specification(s).<br>Checking                                                                                                                                                                                                                                                                                                                                       |
| L1 - REPLACEMENT ALUMINIUM HANDRAIL 80W T5 LAMPS<br>L2 - 100W TUNGSTEN HALOGEN SUBMERSIBLE UPLIGHTERS SET WITHIN                                                                                                                                                                                                                                                                                                             | This drawing has been generated using a Computer Aided Draughting<br>system. As the system generates a new drawing at each revision, only<br>the latest revision will have been initialled as checked.                                                                                                                                                              |
| CONCRETE SURROUND                                                                                                                                                                                                                                                                                                                                                                                                            |                                                                                                                                                                                                                                                                                                                                                                     |
| L3 - 70W CDMT BURIED UPLIGHTER SET WITHIN PLANTER                                                                                                                                                                                                                                                                                                                                                                            | Rev. Date Designed CAD Checked<br>A 31.05.07 IH IH RP                                                                                                                                                                                                                                                                                                               |
| L5 - 35W CDMT HIGH LEVEL COLUMN DOWN LIGHTERS                                                                                                                                                                                                                                                                                                                                                                                |                                                                                                                                                                                                                                                                                                                                                                     |
| L6 - 42W PL NARROW ANGLE DOWN LIGHTERS BELOW LANDING.                                                                                                                                                                                                                                                                                                                                                                        |                                                                                                                                                                                                                                                                                                                                                                     |
| L7 - 70W CDMT SOFFIT MOUNTED GENERAL DOWN LIGHTERS                                                                                                                                                                                                                                                                                                                                                                           |                                                                                                                                                                                                                                                                                                                                                                     |
| L8 - DELETED                                                                                                                                                                                                                                                                                                                                                                                                                 |                                                                                                                                                                                                                                                                                                                                                                     |
| L9 - FREE STANDING ETCHED GLASS WAYFINDING PANEL                                                                                                                                                                                                                                                                                                                                                                             | Status/Amendments                                                                                                                                                                                                                                                                                                                                                   |
| L10 - LINEAR WHITE LED LUMINAIRE LOCATED IN STRUCTURAL RECESS                                                                                                                                                                                                                                                                                                                                                                |                                                                                                                                                                                                                                                                                                                                                                     |
| L11 - LINEAR WHITE LED LUMINAIRE LOCATED UNDER STRUCTURAL OVERHANG                                                                                                                                                                                                                                                                                                                                                           |                                                                                                                                                                                                                                                                                                                                                                     |
| L12 - IP 54 LINEAR FLUORESCENT LUMINAIRE ON COLUMN TOP                                                                                                                                                                                                                                                                                                                                                                       |                                                                                                                                                                                                                                                                                                                                                                     |
| 1. THE CONTRACTOR SHALL INSTALL AN IP65 RATED JUNCTION<br>BOX TO REPLACE EXISTING PROJECTOR LIGHT. CABLES FROM<br>POOL LUMINAIRES SHALL BE TERMINATED IN JUNCTION BOX<br>AND SHALL BE FED USING EXISTING CIRCUIT FEED FRO<br>PROJECTOR LIGHT.                                                                                                                                                                                |                                                                                                                                                                                                                                                                                                                                                                     |
| 2. REPLACEMENT HANDRAIL SHALL BE FED USING EXISTING<br>HANDRAIL CIRCUIT CABLE. FEED TO NEW HANDRAIL SHALL BE<br>RUN INTERNAL TO ONE OF THE SUPORT POSTS. THE<br>CONTRACTOR SHALL ALLOW FOR DIAMOND DRILLING<br>STRUCTURE TO ALLOW THE CABLE TO BE CONCEALED.                                                                                                                                                                 |                                                                                                                                                                                                                                                                                                                                                                     |
| 3.LIGHTING CIRCUITS UNDER BRIDGE TO BE FED FROM<br>DISTRIBUTION BOARD LOCATED IN THE SECURITY OFFICE AT<br>MEZZANINE LEVEL. CIRCUITS ARE TO BE CONTACTOR<br>SWITCHED AND CONTROLLED BY A SOLAR DIAL TIME CLOCK<br>CIRCUITS ARE TO BE WIRED IN MICC CABLE AND PAINTED A<br>SUITABLE COLOUR TO CONCEAL THEM AGAINST THE SOFFIT                                                                                                 |                                                                                                                                                                                                                                                                                                                                                                     |
| 4. EXISTING GROUND UPLIGHTERS TO BE REMOVED AND<br>PAVING SLAB REPLACED/REPARED TO ARCHITECTS DETAIL                                                                                                                                                                                                                                                                                                                         |                                                                                                                                                                                                                                                                                                                                                                     |
| 5.ILLUMINATED WAYFINDING PANELS TO BE FED FROM<br>EXISTING LIGHTING CIRCUIT IN BURRIED JUNCTION BOX. THE<br>CONTRACTOR SHALL LOCATE BOX AND TEST EXISTING CIRCUIT<br>CABLE: THE BOX SHALL BE REPLACED WITH A NEW IP 65 RATED<br>JUNCTION BOX                                                                                                                                                                                 |                                                                                                                                                                                                                                                                                                                                                                     |
| 6. CIRCUITS FEEDING THE PLANTER AND CANOPY LIGHTING<br>ARE TO BE TAKEN FROM THE EXISTING DISTRIBUTION BOARD<br>LOCATED IN THE BASEMENT MAINTANANCE ROOM. THE CABLES<br>SHALL FOLLOW THE EXISTING POOL LIGHTING AND PUMP<br>CABLES THROUGH THE BASEMENT WALL AND ACROSS THE<br>VENTILATION SHAFT. THEY SHALL THEN RUN THROUGH THE<br>PUMP HOUSING UPSTAND. SEE DRAWING 110655/E/02 FOR<br>CABLE ENTRY DETAILS TO THE UPSTAND. |                                                                                                                                                                                                                                                                                                                                                                     |
|                                                                                                                                                                                                                                                                                                                                                                                                                              | Project Title<br>Centre Point                                                                                                                                                                                                                                                                                                                                       |
|                                                                                                                                                                                                                                                                                                                                                                                                                              |                                                                                                                                                                                                                                                                                                                                                                     |
|                                                                                                                                                                                                                                                                                                                                                                                                                              | Drawing Title<br>Electrical Services<br>External Lighting<br>Mezzanine Level                                                                                                                                                                                                                                                                                        |
|                                                                                                                                                                                                                                                                                                                                                                                                                              |                                                                                                                                                                                                                                                                                                                                                                     |
|                                                                                                                                                                                                                                                                                                                                                                                                                              | Date Drawing No.<br>May 2007 E-01                                                                                                                                                                                                                                                                                                                                   |
|                                                                                                                                                                                                                                                                                                                                                                                                                              | Drawn<br>IH<br>Drawn                                                                                                                                                                                                                                                                                                                                                |
|                                                                                                                                                                                                                                                                                                                                                                                                                              | Checked Revision<br>RP A                                                                                                                                                                                                                                                                                                                                            |
|                                                                                                                                                                                                                                                                                                                                                                                                                              | File-reference Paper size/Scale A1 1:50                                                                                                                                                                                                                                                                                                                             |
|                                                                                                                                                                                                                                                                                                                                                                                                                              | FOREMAN<br>(roberts                                                                                                                                                                                                                                                                                                                                                 |
|                                                                                                                                                                                                                                                                                                                                                                                                                              | Building Services Consultants<br>London, Oxford, Manchester, Isle of Man                                                                                                                                                                                                                                                                                            |
| FOR INFORMATION                                                                                                                                                                                                                                                                                                                                                                                                              | www.foremanroberts.com<br>9 Kings Head Yard, <b>Tel: +44 (0) 20 7089 8900</b><br>London, SE1 1NA Fax: +44 (0) 20 7089 8910                                                                                                                                                                                                                                          |