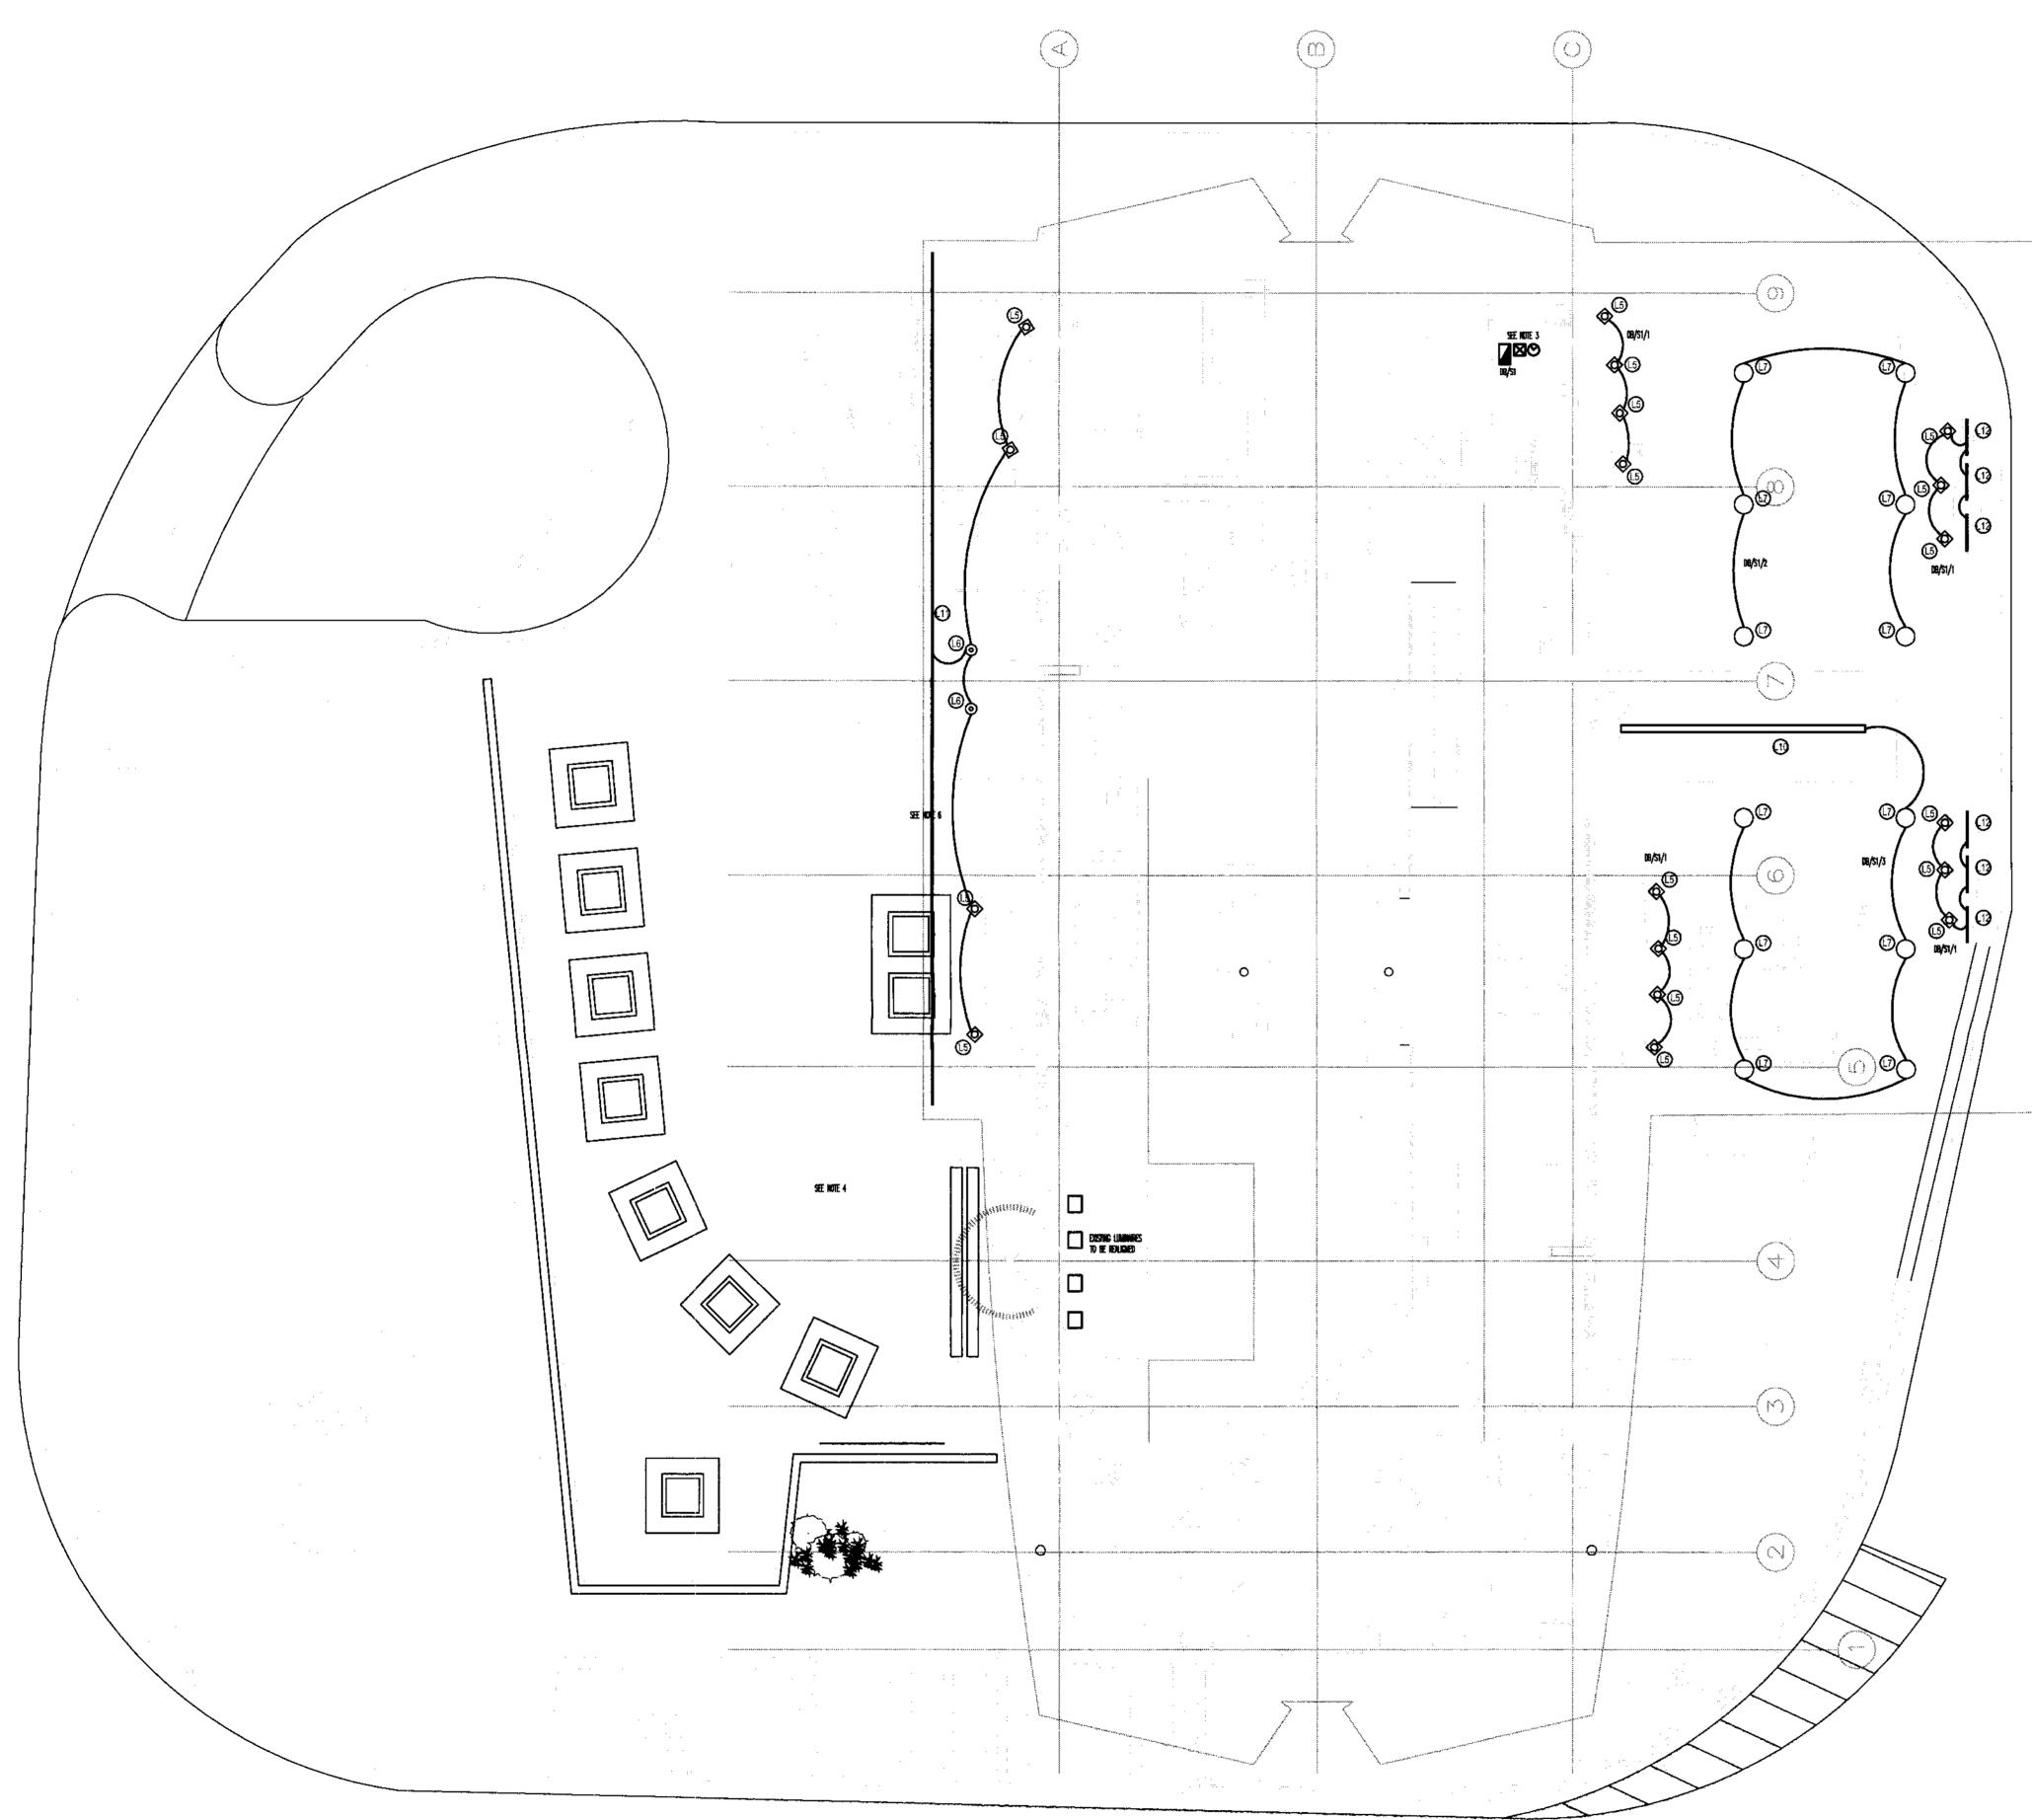

## LEGEND

## L1 - REPLACEMENT ALUM

- L2 100W TUNGSTEN HAL CONCRETE SURROUND
- L3 70W CDMT BURIED U
- L4 T5 LAMP COMBINED L
- L5 35W CDMT HIGH LEVE
- L6 42W PL NARROW AND L7 - 70W CDMT SOFFIT MO
- L8 DELETED
- L9 FREE STANDING ETC
- L10 LINEAR WHITE LED I
- L11 LINEAR WHITE LED I
- NOTES

## 1. THE CONTRACTOR SHA BOX TO REPLACE EXISTI POOL LUMINAIRES SHALL AND SHALL BE FED USIN PROJECTOR LIGHT.

|                                                                                                                                                                                                                                                                                                                                                                                                                              | Copyright<br>This drawing is copyright and may not be altered, reproduced or used<br>other than for the Contract Works for which it is issued without the<br>written permission of Foreman Roberts.                                                                                                                                                                 |
|------------------------------------------------------------------------------------------------------------------------------------------------------------------------------------------------------------------------------------------------------------------------------------------------------------------------------------------------------------------------------------------------------------------------------|---------------------------------------------------------------------------------------------------------------------------------------------------------------------------------------------------------------------------------------------------------------------------------------------------------------------------------------------------------------------|
|                                                                                                                                                                                                                                                                                                                                                                                                                              | Statue of drawing Statue of drawing   The purpose of this drawing when issued as a Tender Drawing is to enable tenderers to interpret correctly the design and to submit competitive tenders for the works. Statue of drawing whether original or amended shall not be used as an installation Drawing except under the terms contained in the optimized of Tender. |
|                                                                                                                                                                                                                                                                                                                                                                                                                              | Waming<br>Do not scale this drawing. Verify all dimensions and structural details<br>on site. If in doubt, ask before acting.                                                                                                                                                                                                                                       |
|                                                                                                                                                                                                                                                                                                                                                                                                                              | Related documents<br>This drawing to be read in conjunction with the appropriate                                                                                                                                                                                                                                                                                    |
| LEGEND                                                                                                                                                                                                                                                                                                                                                                                                                       | Specification(s).<br>Checking                                                                                                                                                                                                                                                                                                                                       |
| L1 - REPLACEMENT ALUMINIUM HANDRAIL 80W T5 LAMPS<br>L2 - 100W TUNGSTEN HALOGEN SUBMERSIBLE UPLIGHTERS SET WITHIN                                                                                                                                                                                                                                                                                                             | This drawing has been generated using a Computer Aided Draughting<br>system. As the system generates a new drawing at each revision, only<br>the latest revision will have been initialled as checked.                                                                                                                                                              |
| CONCRETE SURROUND                                                                                                                                                                                                                                                                                                                                                                                                            |                                                                                                                                                                                                                                                                                                                                                                     |
| L3 - 70W CDMT BURIED UPLIGHTER SET WITHIN PLANTER                                                                                                                                                                                                                                                                                                                                                                            | Rev. Date Designed CAD Checked<br>A 31.05.07 IH IH RP                                                                                                                                                                                                                                                                                                               |
| L5 - 35W CDMT HIGH LEVEL COLUMN DOWN LIGHTERS                                                                                                                                                                                                                                                                                                                                                                                |                                                                                                                                                                                                                                                                                                                                                                     |
| L6 - 42W PL NARROW ANGLE DOWN LIGHTERS BELOW LANDING.                                                                                                                                                                                                                                                                                                                                                                        |                                                                                                                                                                                                                                                                                                                                                                     |
| L7 - 70W CDMT SOFFIT MOUNTED GENERAL DOWN LIGHTERS                                                                                                                                                                                                                                                                                                                                                                           |                                                                                                                                                                                                                                                                                                                                                                     |
| L8 - DELETED                                                                                                                                                                                                                                                                                                                                                                                                                 |                                                                                                                                                                                                                                                                                                                                                                     |
| L9 - FREE STANDING ETCHED GLASS WAYFINDING PANEL                                                                                                                                                                                                                                                                                                                                                                             | Status/Amendments                                                                                                                                                                                                                                                                                                                                                   |
| L10 - LINEAR WHITE LED LUMINAIRE LOCATED IN STRUCTURAL RECESS                                                                                                                                                                                                                                                                                                                                                                |                                                                                                                                                                                                                                                                                                                                                                     |
| L11 - LINEAR WHITE LED LUMINAIRE LOCATED UNDER STRUCTURAL OVERHANG                                                                                                                                                                                                                                                                                                                                                           |                                                                                                                                                                                                                                                                                                                                                                     |
| L12 - IP 54 LINEAR FLUORESCENT LUMINAIRE ON COLUMN TOP                                                                                                                                                                                                                                                                                                                                                                       |                                                                                                                                                                                                                                                                                                                                                                     |
| 1. THE CONTRACTOR SHALL INSTALL AN IP65 RATED JUNCTION<br>BOX TO REPLACE EXISTING PROJECTOR LIGHT. CABLES FROM<br>POOL LUMINAIRES SHALL BE TERMINATED IN JUNCTION BOX<br>AND SHALL BE FED USING EXISTING CIRCUIT FEED FRO<br>PROJECTOR LIGHT.                                                                                                                                                                                |                                                                                                                                                                                                                                                                                                                                                                     |
| 2. REPLACEMENT HANDRAIL SHALL BE FED USING EXISTING<br>HANDRAIL CIRCUIT CABLE. FEED TO NEW HANDRAIL SHALL BE<br>RUN INTERNAL TO ONE OF THE SUPORT POSTS. THE<br>CONTRACTOR SHALL ALLOW FOR DIAMOND DRILLING<br>STRUCTURE TO ALLOW THE CABLE TO BE CONCEALED.                                                                                                                                                                 |                                                                                                                                                                                                                                                                                                                                                                     |
| 3.LIGHTING CIRCUITS UNDER BRIDGE TO BE FED FROM<br>DISTRIBUTION BOARD LOCATED IN THE SECURITY OFFICE AT<br>MEZZANINE LEVEL. CIRCUITS ARE TO BE CONTACTOR<br>SWITCHED AND CONTROLLED BY A SOLAR DIAL TIME CLOCK<br>CIRCUITS ARE TO BE WIRED IN MICC CABLE AND PAINTED A<br>SUITABLE COLOUR TO CONCEAL THEM AGAINST THE SOFFIT                                                                                                 |                                                                                                                                                                                                                                                                                                                                                                     |
| 4. EXISTING GROUND UPLIGHTERS TO BE REMOVED AND<br>PAVING SLAB REPLACED/REPARED TO ARCHITECTS DETAIL                                                                                                                                                                                                                                                                                                                         |                                                                                                                                                                                                                                                                                                                                                                     |
| 5.ILLUMINATED WAYFINDING PANELS TO BE FED FROM<br>EXISTING LIGHTING CIRCUIT IN BURRIED JUNCTION BOX. THE<br>CONTRACTOR SHALL LOCATE BOX AND TEST EXISTING CIRCUIT<br>CABLE: THE BOX SHALL BE REPLACED WITH A NEW IP 65 RATED<br>JUNCTION BOX                                                                                                                                                                                 |                                                                                                                                                                                                                                                                                                                                                                     |
| 6. CIRCUITS FEEDING THE PLANTER AND CANOPY LIGHTING<br>ARE TO BE TAKEN FROM THE EXISTING DISTRIBUTION BOARD<br>LOCATED IN THE BASEMENT MAINTANANCE ROOM. THE CABLES<br>SHALL FOLLOW THE EXISTING POOL LIGHTING AND PUMP<br>CABLES THROUGH THE BASEMENT WALL AND ACROSS THE<br>VENTILATION SHAFT. THEY SHALL THEN RUN THROUGH THE<br>PUMP HOUSING UPSTAND. SEE DRAWING 110655/E/02 FOR<br>CABLE ENTRY DETAILS TO THE UPSTAND. |                                                                                                                                                                                                                                                                                                                                                                     |
|                                                                                                                                                                                                                                                                                                                                                                                                                              | Project Title<br>Centre Point                                                                                                                                                                                                                                                                                                                                       |
|                                                                                                                                                                                                                                                                                                                                                                                                                              |                                                                                                                                                                                                                                                                                                                                                                     |
|                                                                                                                                                                                                                                                                                                                                                                                                                              | Drawing Title<br>Electrical Services<br>External Lighting<br>Mezzanine Level                                                                                                                                                                                                                                                                                        |
|                                                                                                                                                                                                                                                                                                                                                                                                                              |                                                                                                                                                                                                                                                                                                                                                                     |
|                                                                                                                                                                                                                                                                                                                                                                                                                              | Date Drawing No.<br>May 2007 E-01                                                                                                                                                                                                                                                                                                                                   |
|                                                                                                                                                                                                                                                                                                                                                                                                                              | Drawn<br>IH<br>Drawn                                                                                                                                                                                                                                                                                                                                                |
|                                                                                                                                                                                                                                                                                                                                                                                                                              | Checked Revision<br>RP A                                                                                                                                                                                                                                                                                                                                            |
|                                                                                                                                                                                                                                                                                                                                                                                                                              | File-reference Paper size/Scale A1 1:50                                                                                                                                                                                                                                                                                                                             |
|                                                                                                                                                                                                                                                                                                                                                                                                                              | FOREMAN<br>(roberts                                                                                                                                                                                                                                                                                                                                                 |
|                                                                                                                                                                                                                                                                                                                                                                                                                              | Building Services Consultants<br>London, Oxford, Manchester, Isle of Man                                                                                                                                                                                                                                                                                            |
| FOR INFORMATION                                                                                                                                                                                                                                                                                                                                                                                                              | www.foremanroberts.com<br>9 Kings Head Yard, <b>Tel: +44 (0) 20 7089 8900</b><br>London, SE1 1NA Fax: +44 (0) 20 7089 8910                                                                                                                                                                                                                                          |