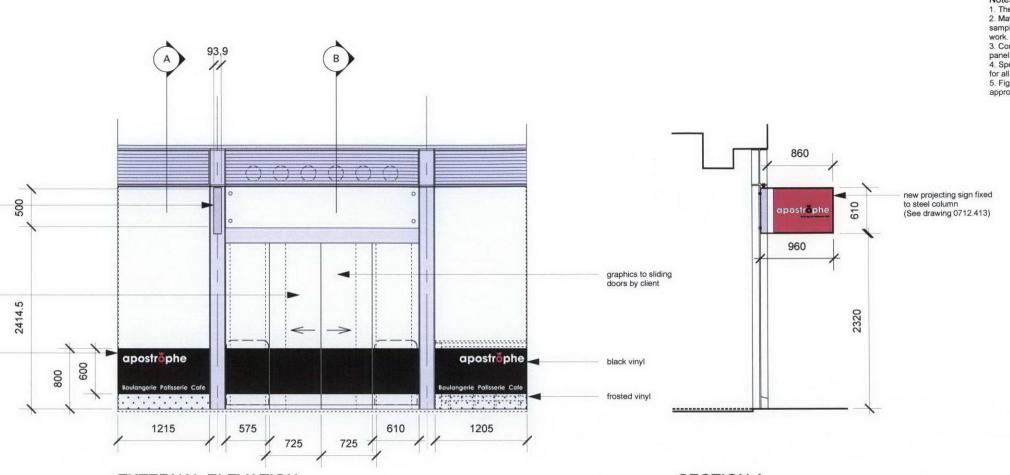

new projecting sign fixed to steel column above (See drawing 0712.413)

**EXTERNAL ELEVATION** 

В

SECTION A

INTERNAL ELEVATION

0712.201D drawing information: Project: Apostrophe - Unit K1 Brunswick Centre Date: 26/03/07 Scale: 1:50 @ A3 Drawn by: MD

A

PLAN

11

172 Foundling Court Brunswick Centre London WC1N 1QE [m] +447956933515 [f] +442076080499 [e] mail@michaeldeeley.com

new projecting sign fixed to steel column (See drawing 0712.413)

sliding doors to be commissioned and glass protector csreens to be

installed internally (by landlord)

vinyl film to window

by client

UNIT K1: PROPOSED EXTERNAL ELEVATION

APOSTROPHE Client: Apostrophe Restaurants Ltd

Drawing not to be scaled. All dimensions to be verified on site before commencing work. Any discrepencies to be reported to designers. Read drawings in conjunction with relevant information