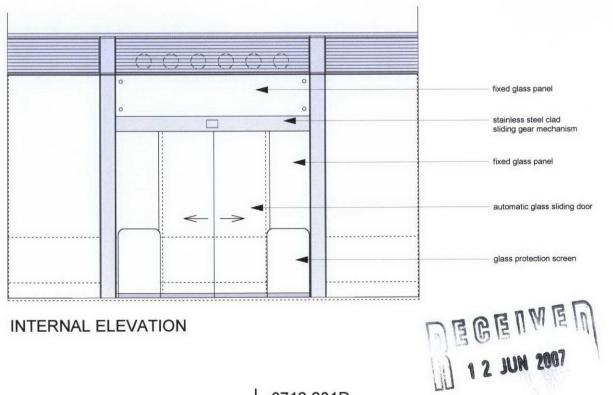

new projecting sign fixed to steel column above (See drawing 0712.413)

**EXTERNAL ELEVATION** 

В

SECTION A

INTERNAL ELEVATION

0712.201D drawing information: Project: Apostrophe - Unit K1 Brunswick Centre Date: 26/03/07 Scale: 1:50 @ A3 Drawn by: MD

A

PLAN

11

172 Foundling Court Brunswick Centre London WC1N 1QE [m] +447956933515 [f] +442076080499 [e] mail@michaeldeeley.com

new projecting sign fixed to steel column (See drawing 0712.413)

sliding doors to be commissioned and glass protector csreens to be