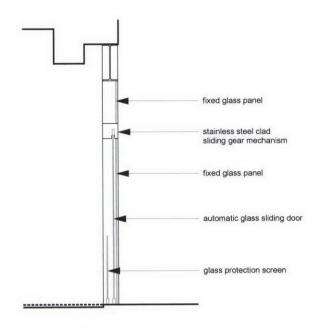

new projecting sign fixed to steel column above (See drawing 0712.413)

**EXTERNAL ELEVATION** 

В

SECTION A

INTERNAL ELEVATION

0712.201D drawing information: Project: Apostrophe - Unit K1 Brunswick Centre Date: 26/03/07 Scale: 1:50 @ A3 Drawn by: MD