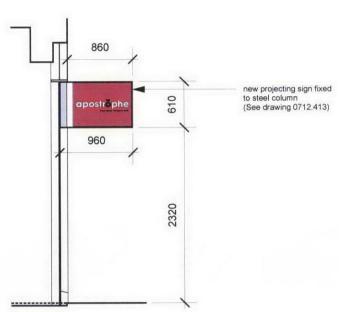

## MICHAEL DEELEY DESIGN

architecture & interiors

172 Foundling Court Brunswick Centre London WC1N 1QE
[m] +447956933515
[f] +442076080499
[e] mail@michaeldeeley.com

APOSTROPHE Client: Apostrophe Restaurants Ltd UNIT K1: PROPOSED EXTERNAL ELEVATION 0712.201A