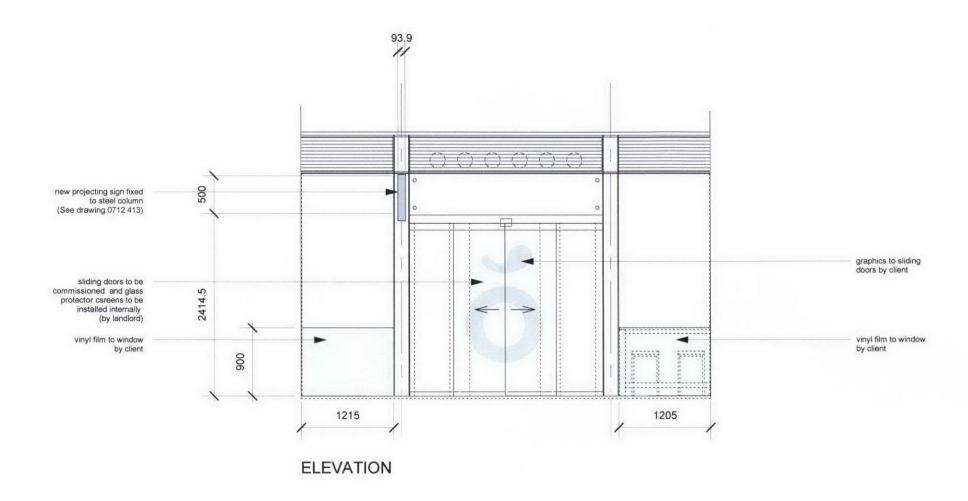

  5. Figured dimensions are from finished faces unless noted otherwise. Dimensions are approximate only and are to be confirmed on site.

**SECTION** 

## MICHAEL DEELEY DESIGN

architecture & interiors

172 Foundling Court Brunswick Centre London WC1N 1QE
[m] +447956933515
[f] +442076080499
[e] mail@michaeldeeley.com

APOSTROPHE Client: Apostrophe Restaurants Ltd UNIT K1: PROPOSED EXTERNAL ELEVATION 0712.201A