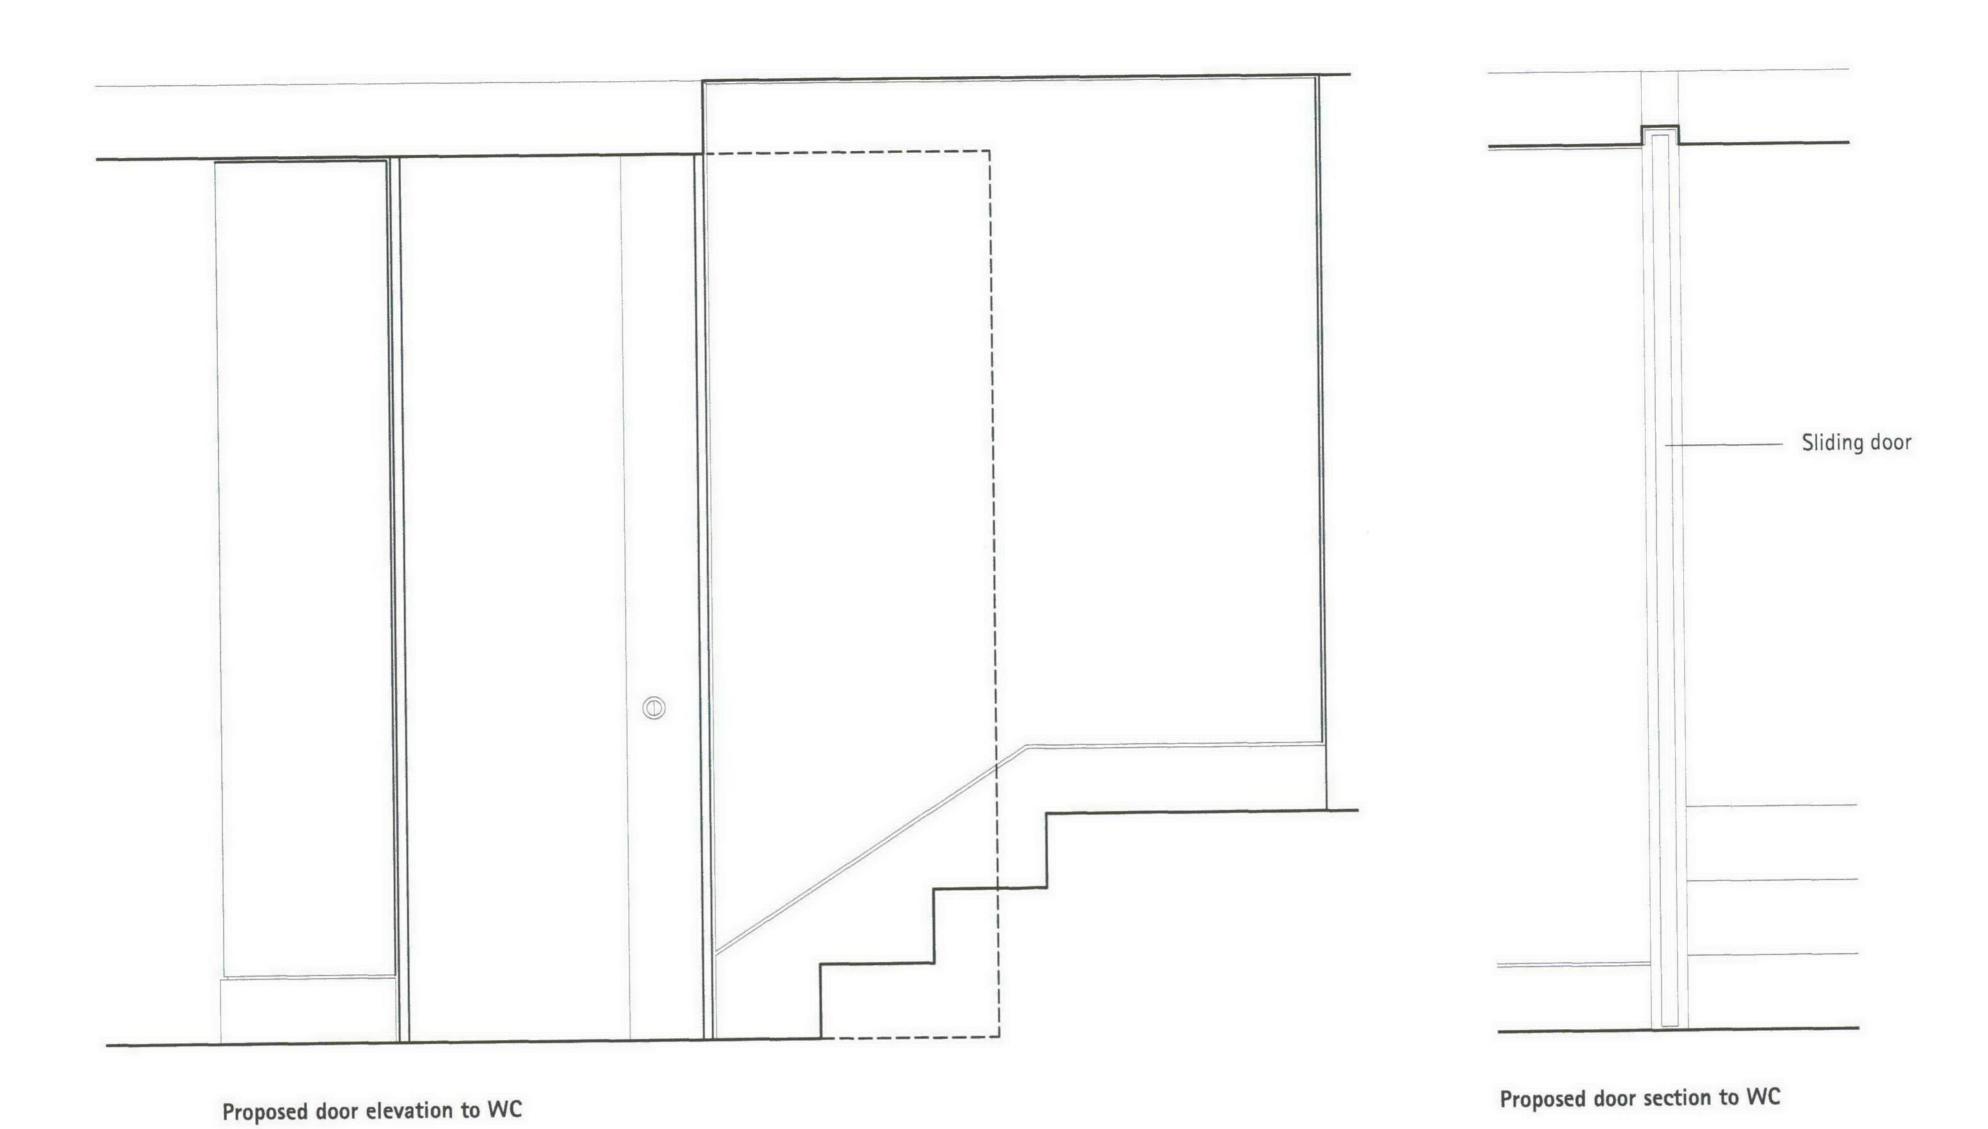

Proposed elevation towards original house - Elevation 1

Proposed elevation towards new extension - Elevation 2

Existing section through interface between garden cottage and house

Proposed section through interface between new living and dining room