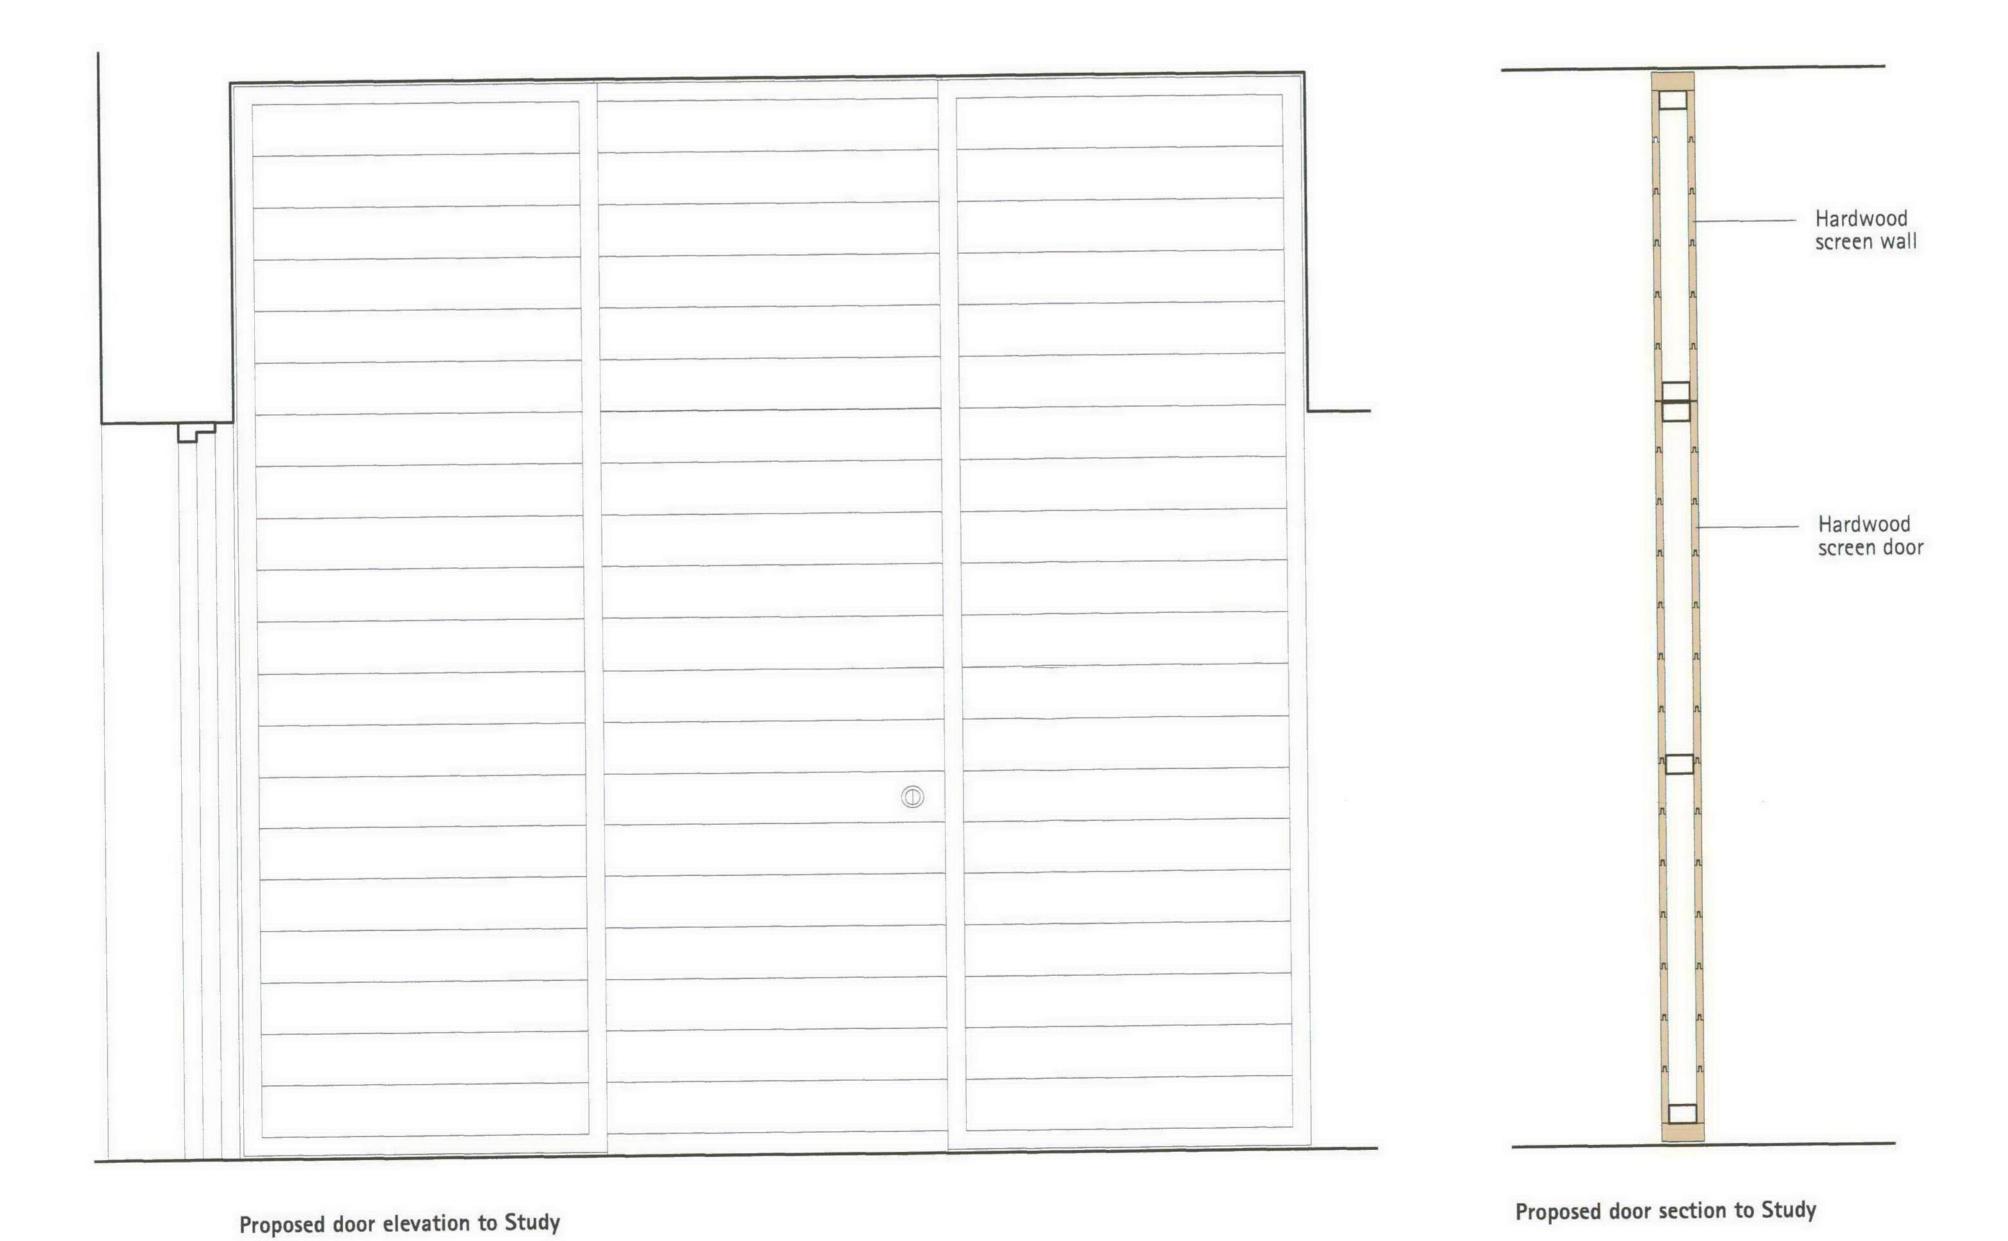

Proposed elevation towards original house - Elevation 1

Proposed elevation towards new extension - Elevation 2

Existing section through interface between garden cottage and house

Proposed section through interface between new living and dining room