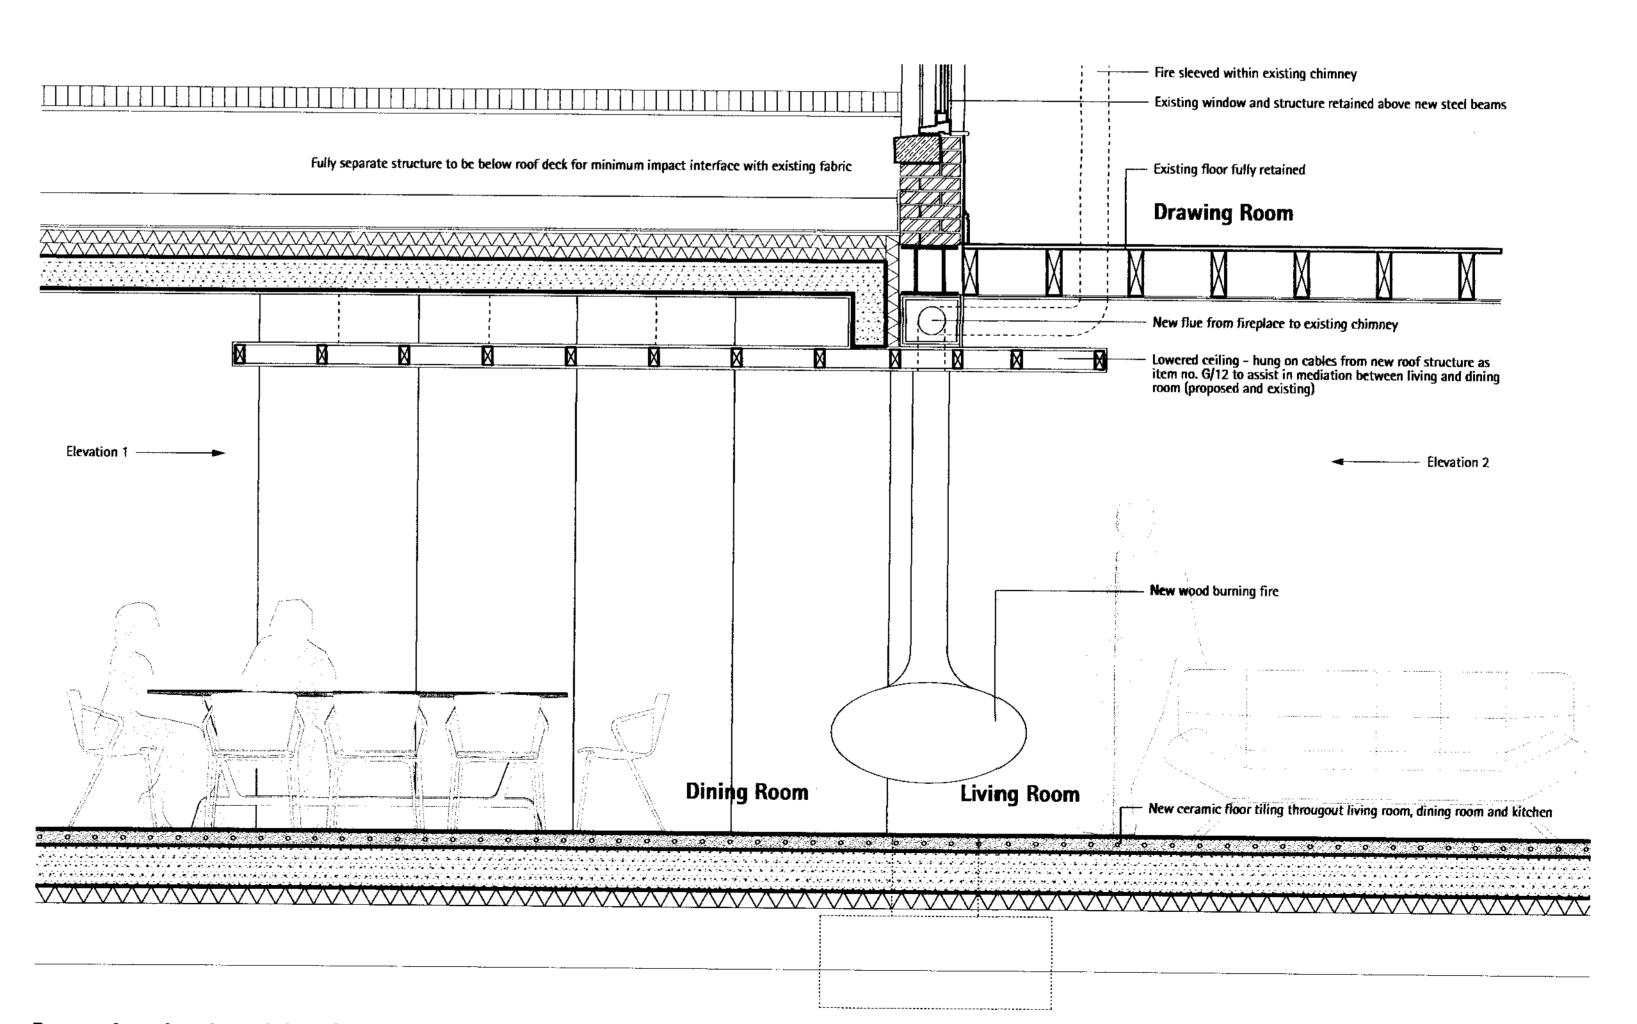

Proposed elevation towards original house - Elevation 1

Proposed elevation towards new extension - Elevation 2

Existing section through interface between garden cottage and house

Proposed section through interface between new living and dining room

Note: For all item no.'s refer to 'Justification of proposed works affecting listed building' (GLH-SE-0005) within the Planning Report

Area Architects & Industrial Designers 302 Dues House Duck Street Manchester M1 2.W 47 Highgate West Hill, London 15 1518 5680 15 1518 5680 15 1518 5680 15 1518 5680 15 1518 5680 15 1518 5680 15 1518 5680 15 1518 5680 15 1518 5680 15 1518 5680 15 1518 5680 15 1518 5680 15 1518 5680 15 1518 5680 15 1518 5680 15 1518 5680 15 1518 5680 15 1518 5680 15 1518 5680 15 1518 5680 15 1518 5680 15 1518 5680 15 1518 5680 15 1518 5680 15 1518 5680 15 1518 5680 15 1518 5680 15 1518 5680 15 1518 5680 15 1518 5680 15 1518 5680 15 1518 5680 15 1518 5680 15 1518 5680 15 1518 5680 15 1518 5680 15 1518 5680 15 1518 5680 15 1518 5680 15 1518 5680 15 1518 5680 15 1518 5680 15 1518 5680 15 1518 5680 15 1518 5680 15 1518 5680 15 1518 5680 15 1518 5680 15 1518 5680 15 1518 5680 15 1518 5680 15 1518 5680 15 1518 5680 15 1518 5680 15 1518 5680 15 1518 5680 15 1518 5680 15 1518 5680 15 1518 5680 15 1518 5680 15 1518 5680 15 1518 5680 15 1518 5680 15 1518 5680 15 1518 5680 15 1518 5680 15 1518 5680 15 1518 5680 15 1518 5680 15 1518 5680 15 1518 5680 15 1518 5680 15 1518 5680 15 1518 5680 15 1518 5680 15 1518 5680 15 1518 5680 15 1518 5680 15 1518 5680 15 1518 5680 15 1518 5680 15 1518 5680 15 1518 5680 15 1518 5680 15 1518 5680 15 1518 5680 15 1518 5680 15 1518 5680 15 1518 5680 15 1518 5680 15 1518 5680 15 1518 5680 15 1518 5680 15 1518 5680 15 1518 5680 15 1518 5680 15 1518 5680 15 1518 5680 15 1518 5680 15 1518 5680 15 1518 5680 15 1518 5680 15 1518 5680 15 1518 5680 15 1518 5680 15 1518 5680 15 1518 5680 15 1518 5680 15 1518 5680 15 1518 5680 15 1518 5680 15 1518 5680 15 1518 5680 15 1518 5680 15 1518 5680 15 1518 5680 15 1518 5680 15 1518 5680 15 1518 5680 15 1518 5680 15 1518 5680 15 1518 5680 15 1518 5680 15 1518 5680 15 1518 5680 15 1518 5680 15 1518 5680 15 1518 5680 15 1518 5680 15 1518 5680 15 1518 5680 15 1518 5680 15 1518 5680 15 1518 5680 15 1518 5680 15 1518 5680 15 1518 5680 15 1518 5680 15 1518 5680 15 1518 5680 15 1518 5680 15 1518 5680 15 1518 5680 15 1518 5680 15 1518 5680 15 1518 5680 15 1518 5680 15 1518 5680 15 1518