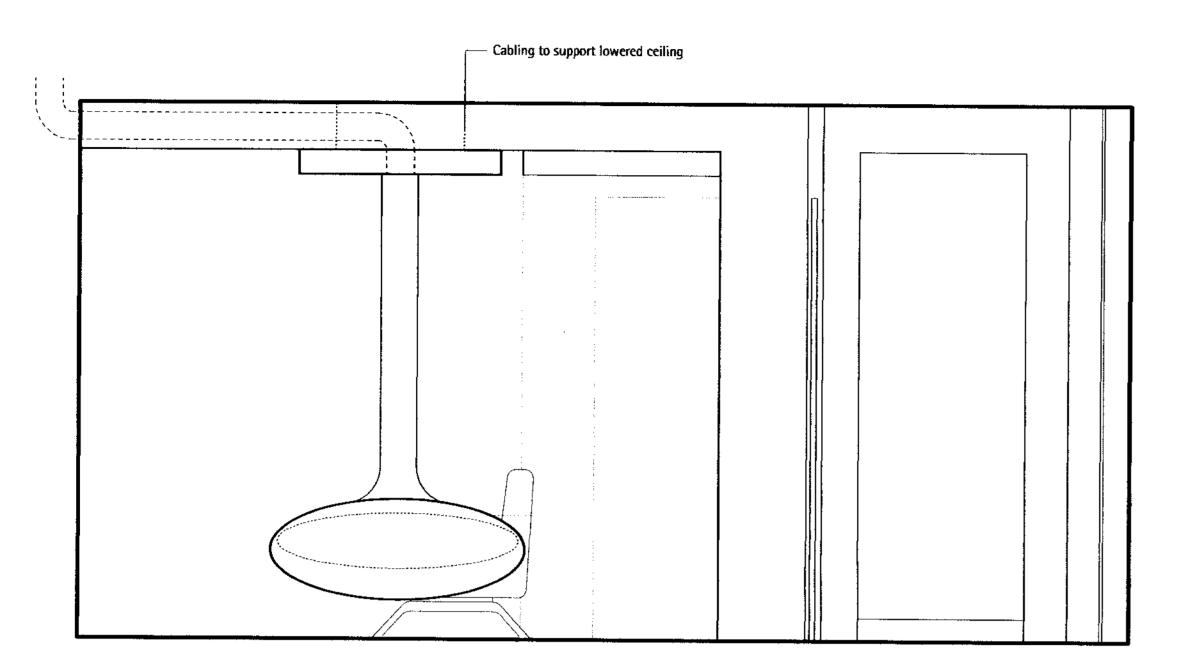

Proposed elevation towards original house - Elevation 1

Proposed elevation towards new extension - Elevation 2

Existing section through interface between garden cottage and house

Proposed section through interface between new living and dining room