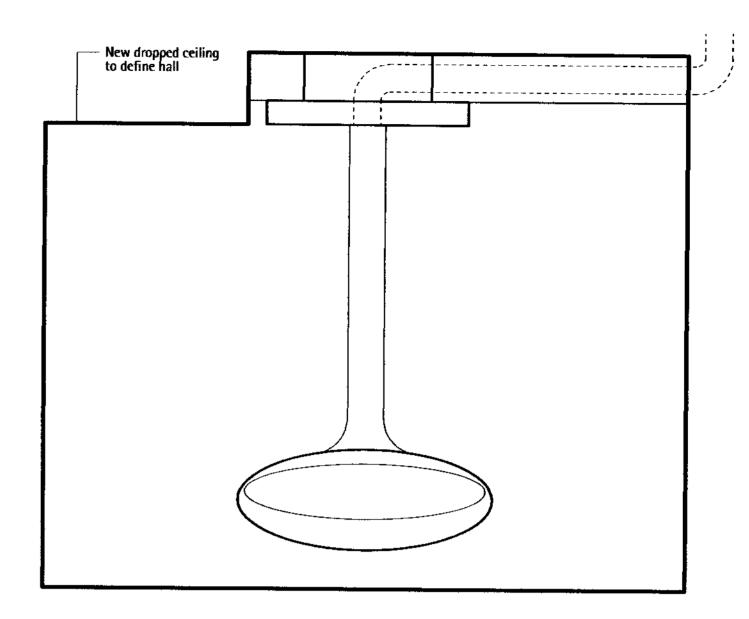

Proposed elevation towards original house - Elevation 1

Proposed elevation towards new extension - Elevation 2

Existing section through interface between garden cottage and house

Proposed section through interface between new living and dining room