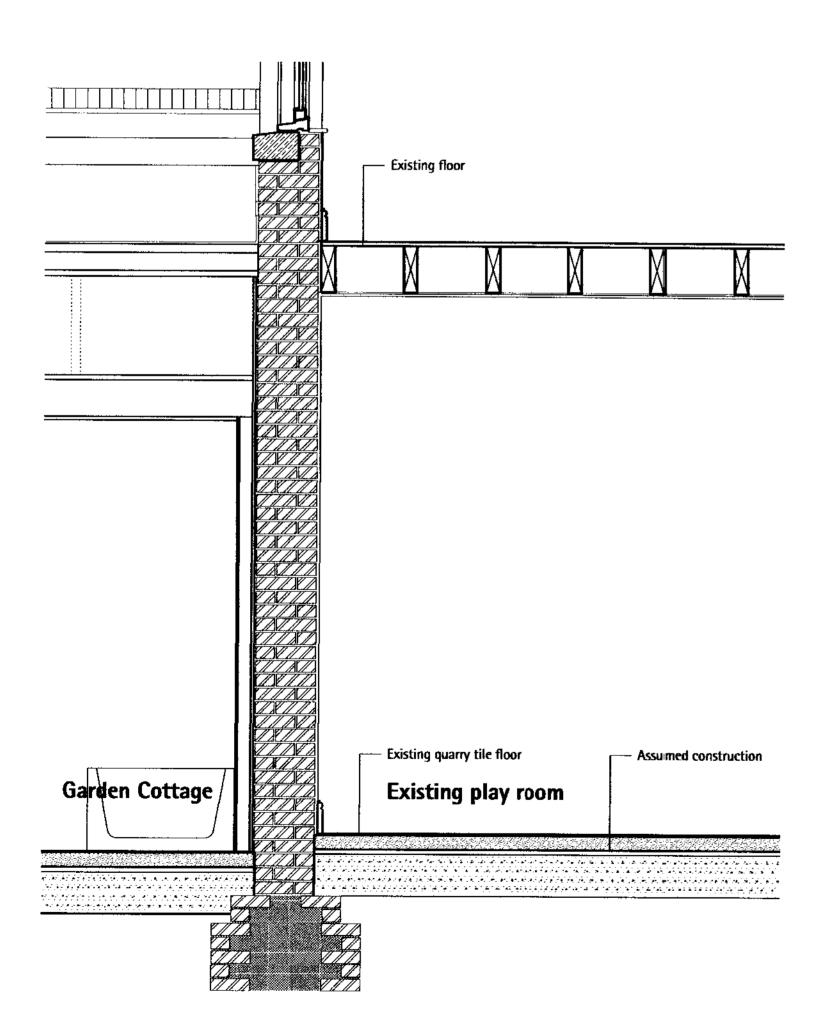

Proposed elevation towards original house - Elevation 1

Proposed elevation towards new extension - Elevation 2

Existing section through interface between garden cottage and house

Proposed section through interface between new living and dining room