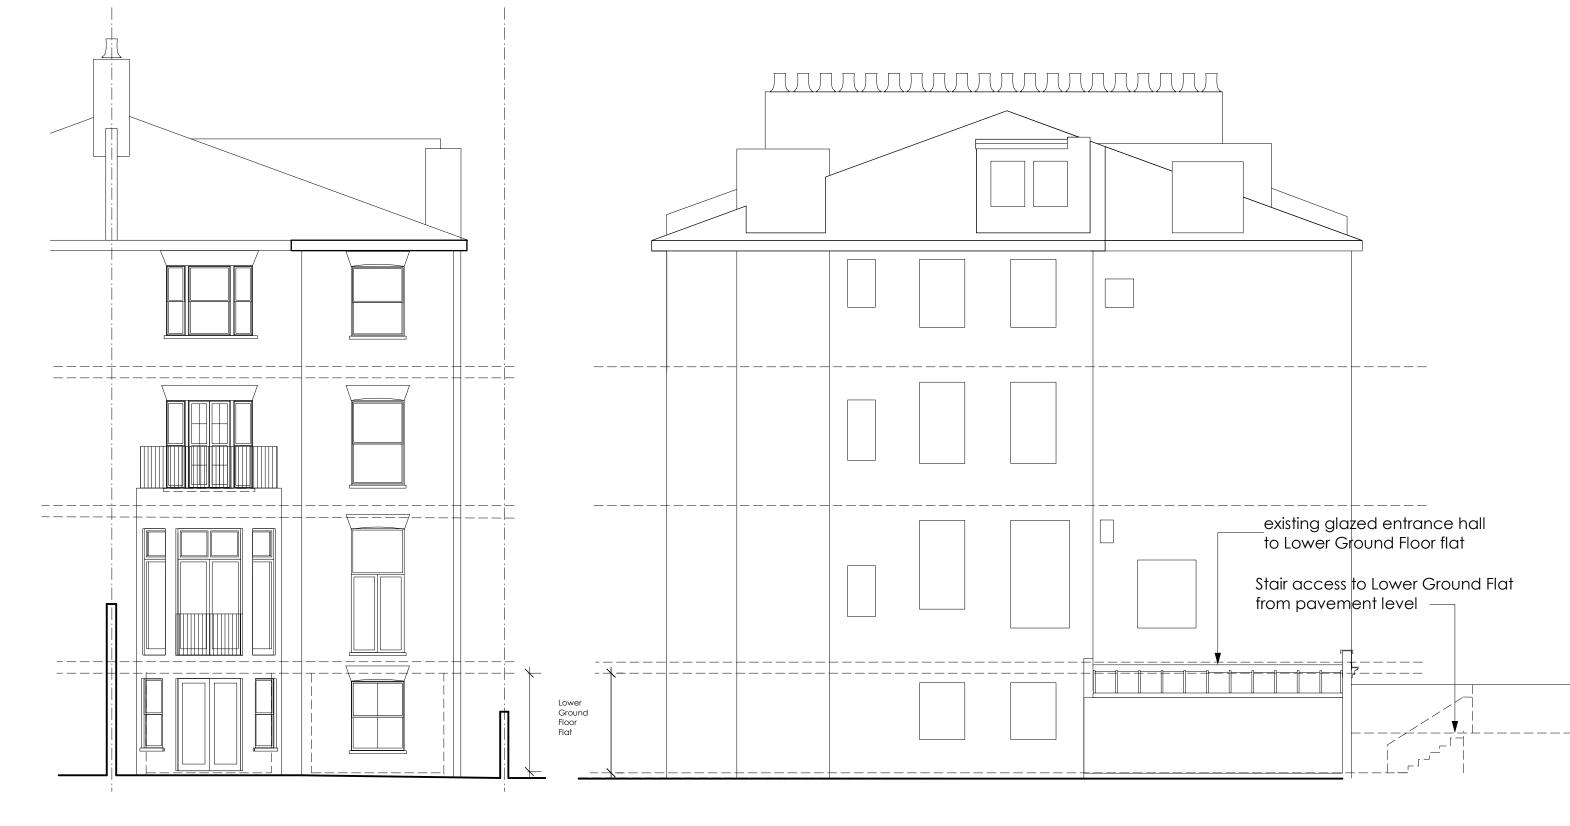

REAR ELEVATION

FLANK WALL ELEVATION

| SCHAMROTH + HARRISS                                                                                                       | ARCHITECTS                                                                                                                                                                                   | Notes                                                                                                                                                                                                                                                                                |     |         |      |
|---------------------------------------------------------------------------------------------------------------------------|----------------------------------------------------------------------------------------------------------------------------------------------------------------------------------------------|--------------------------------------------------------------------------------------------------------------------------------------------------------------------------------------------------------------------------------------------------------------------------------------|-----|---------|------|
| Ruth Schamroth RIBA<br>87 Muswell Hill Road, London N10 3HT<br>James Harriss RIBA<br>257 Kennington Road, London SE11 6BY | Tel         07957         313404           Fax         0870         121         9870           Tel         07961         125         042           Fax         020         7582         2879 | <ol> <li>All dimensions to be verified by the<br/>contractor before work commences.</li> <li>The Architects are to be notified immediately<br/>if any discrepencies are found.</li> <li>All shop drawings are to be approved by<br/>the architects before work commences.</li> </ol> |     |         |      |
|                                                                                                                           |                                                                                                                                                                                              |                                                                                                                                                                                                                                                                                      | REV | 'ISIONS | DATE |

| job:   | job: <b>10A Belsize Park Gardens</b> title:Rear and Flank Wall Elevations |      |        |  |  |  |
|--------|---------------------------------------------------------------------------|------|--------|--|--|--|
| title: |                                                                           |      |        |  |  |  |
|        | Survey                                                                    |      |        |  |  |  |
| scale  | e: 1:100                                                                  |      | May 07 |  |  |  |
| draw   | ving no:                                                                  | 2119 | S02    |  |  |  |