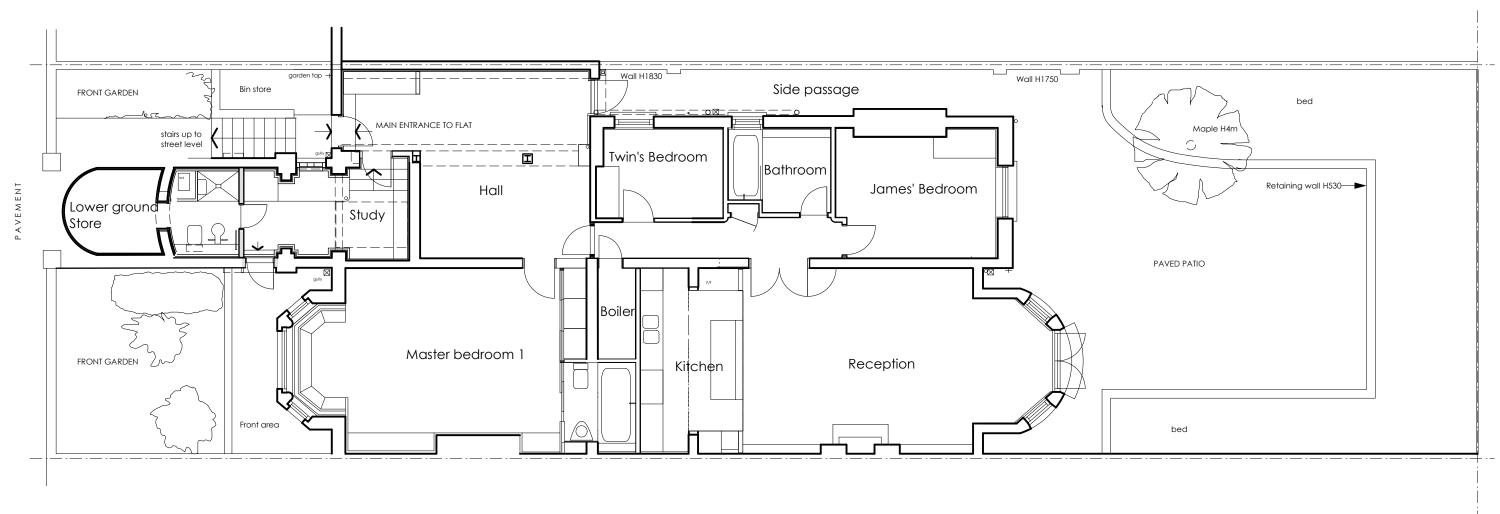

## NO. 8 BELSIZE PARK GARDENS

NO. 12 BELSIZE PARK GARDENS

| SCHAMROTH + HARRISS ARCHITECTS                              |                                        | Notes                                                                                                                                                                                                                              |     |        |      |                           |               | job: 10A Belsize Park Gardens |           |     |  |
|-------------------------------------------------------------|----------------------------------------|------------------------------------------------------------------------------------------------------------------------------------------------------------------------------------------------------------------------------------|-----|--------|------|---------------------------|---------------|-------------------------------|-----------|-----|--|
| Ruth Schamroth RIBA<br>87 Muswell Hill Road, London N10 3HT |                                        | All dimensions to be verified by the contractor before work commences. The Architects are to be notified immediately if any discrepencies are found. All shop drawings are to be approved by the architects before work commences. |     |        |      | title: Lower ground floor |               |                               |           |     |  |
| James Harriss RIBA                                          | Tel 07961 125 042<br>Fax 020 7582 2879 |                                                                                                                                                                                                                                    |     |        |      |                           | Existing plan |                               |           |     |  |
| 257 Kennington Road, London SE11 6BY                        | FGX U2U / 362 26/9                     |                                                                                                                                                                                                                                    |     |        |      | scale:                    | 1:100         |                               | June 2006 |     |  |
|                                                             |                                        |                                                                                                                                                                                                                                    | REV | ISIONS | DATE |                           | drawing       | g no:                         | 2119      | S01 |  |