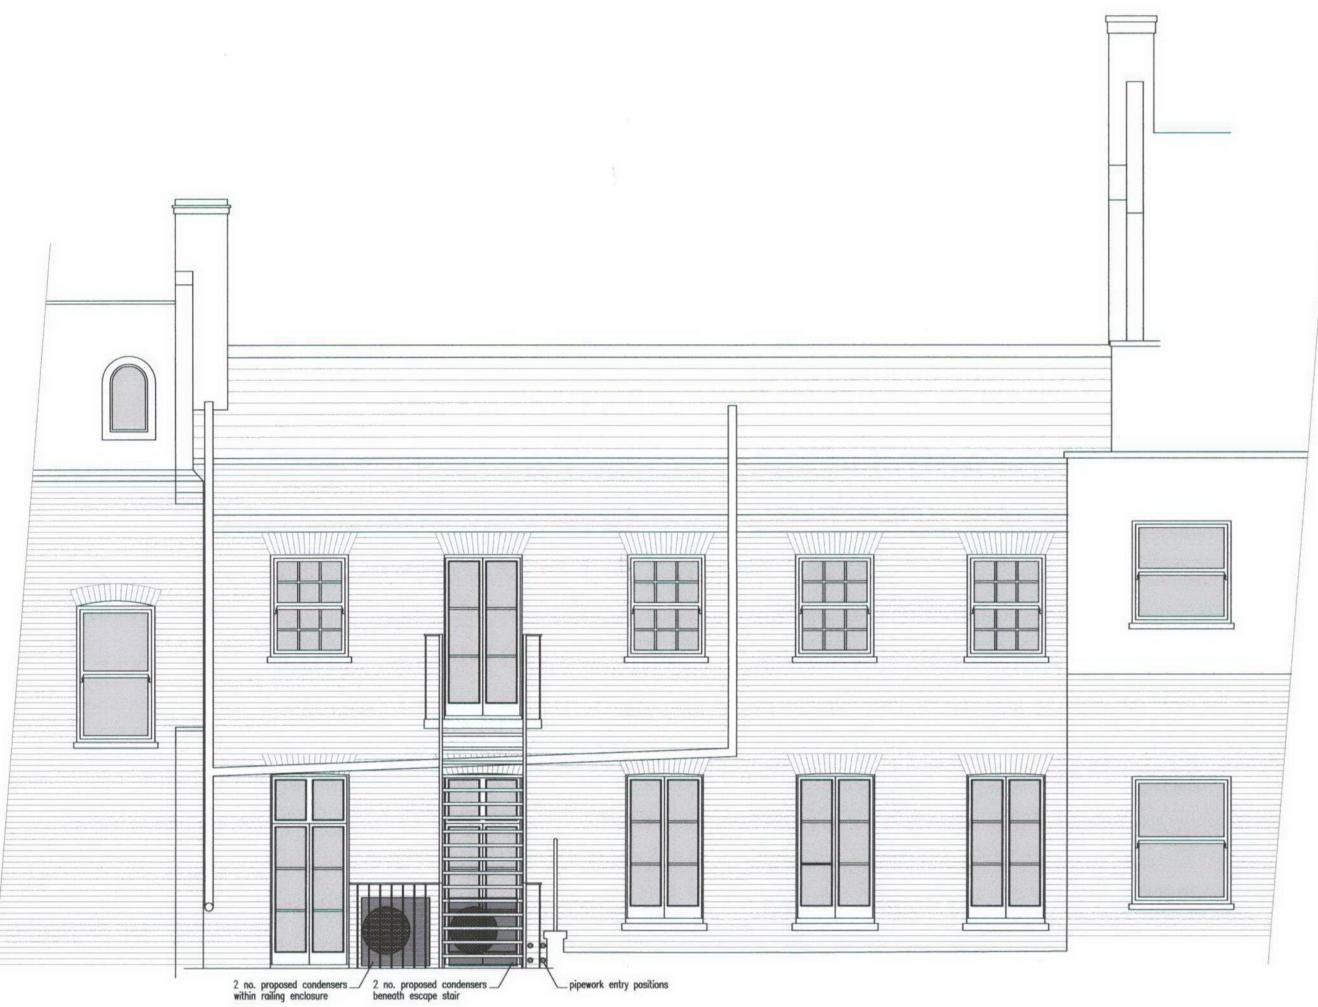

1 Proposed condenser units - elevation
Scale 1:50

2 Proposed replacement door - second floor Scale 1:20

\_ Painted softwood door and frame

4 Proposed Toilet extract

5 Proposed Toilet extract - location Scale 1:20