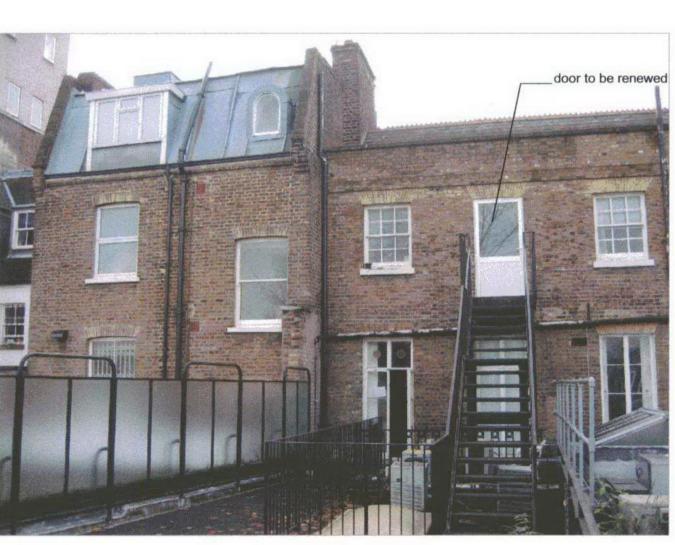

3 Second floor image - rear elevation Scale NTS

6 Proposed glass screen - typical fixing detail

Architecture and Design

Client

Cawdery Kaye Fireman Taylor

Project

28 High street Hampstead
Hampstead
Drawing General Arrangement Plan
Rear flat / pitch roof areas