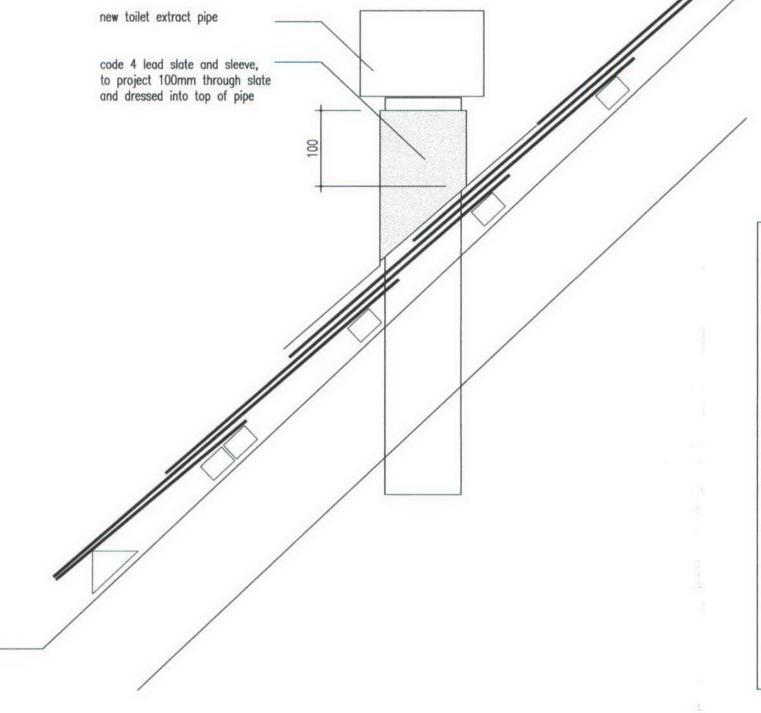

1 Proposed condenser units - elevation
Scale 1:50

2 Proposed replacement door - second floor Scale 1:20

\_ Painted softwood door and frame

4 Proposed Toilet extract

5 Proposed Toilet extract - location Scale 1:20