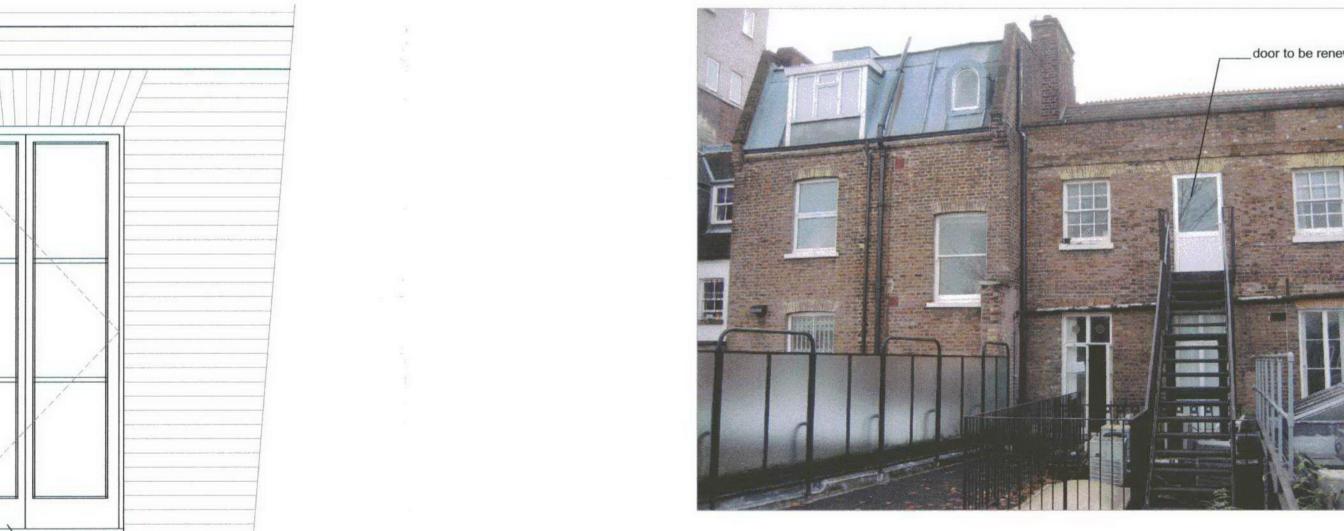

1 Proposed condenser units - elevation
Scale 1:50

2 Proposed replacement door - second floor Scale 1:20

\_ Painted softwood door and frame

4 Proposed Toilet extract

5 Proposed Toilet extract - location Scale 1:20

3 Second floor image - rear elevation Scale NTS

6 Proposed glass screen - typical fixing detail

Architecture and Design

Client

Cawdery Kaye Fireman Taylor

Project

28 High street Hampstead
Hampstead
Drawing General Arrangement Plan
Rear flat / pitch roof areas