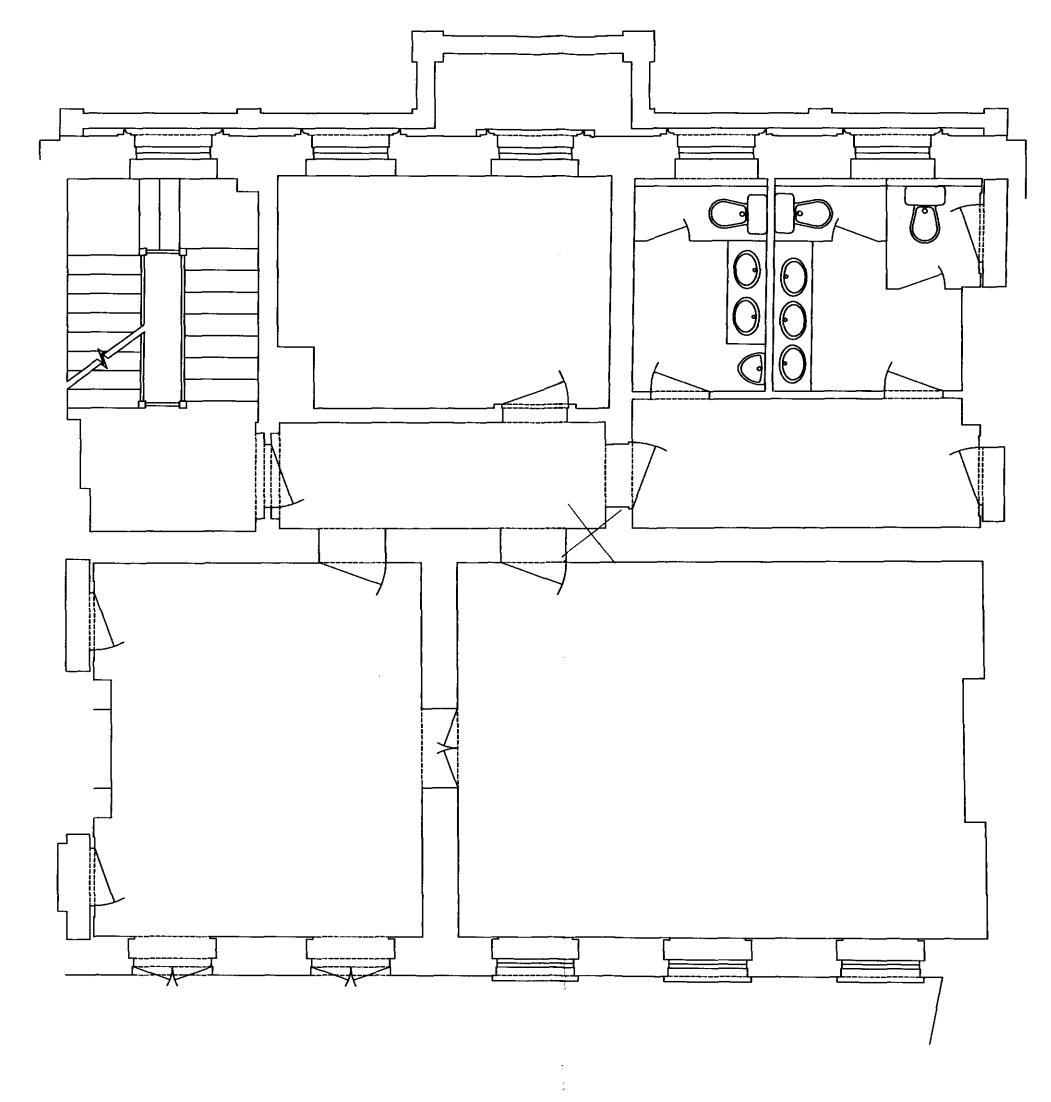

1 First Floor - existing layout survey
Scale 1:50

high street hampstead

2 Second Floor - existing layout survey

Scale 1:50

Rev. Drawn Description Architecture and Design **DEGEOVE** 11 JUN 2007 Cawdery Kaye Fireman Taylor 28 High street Hampstead Hampstead Drawing Survey of Existing First and Second Floors PRELIMINARY 1:50@A1 planning 1:50 Drawn by 051125 Checked by SK-13 06.07