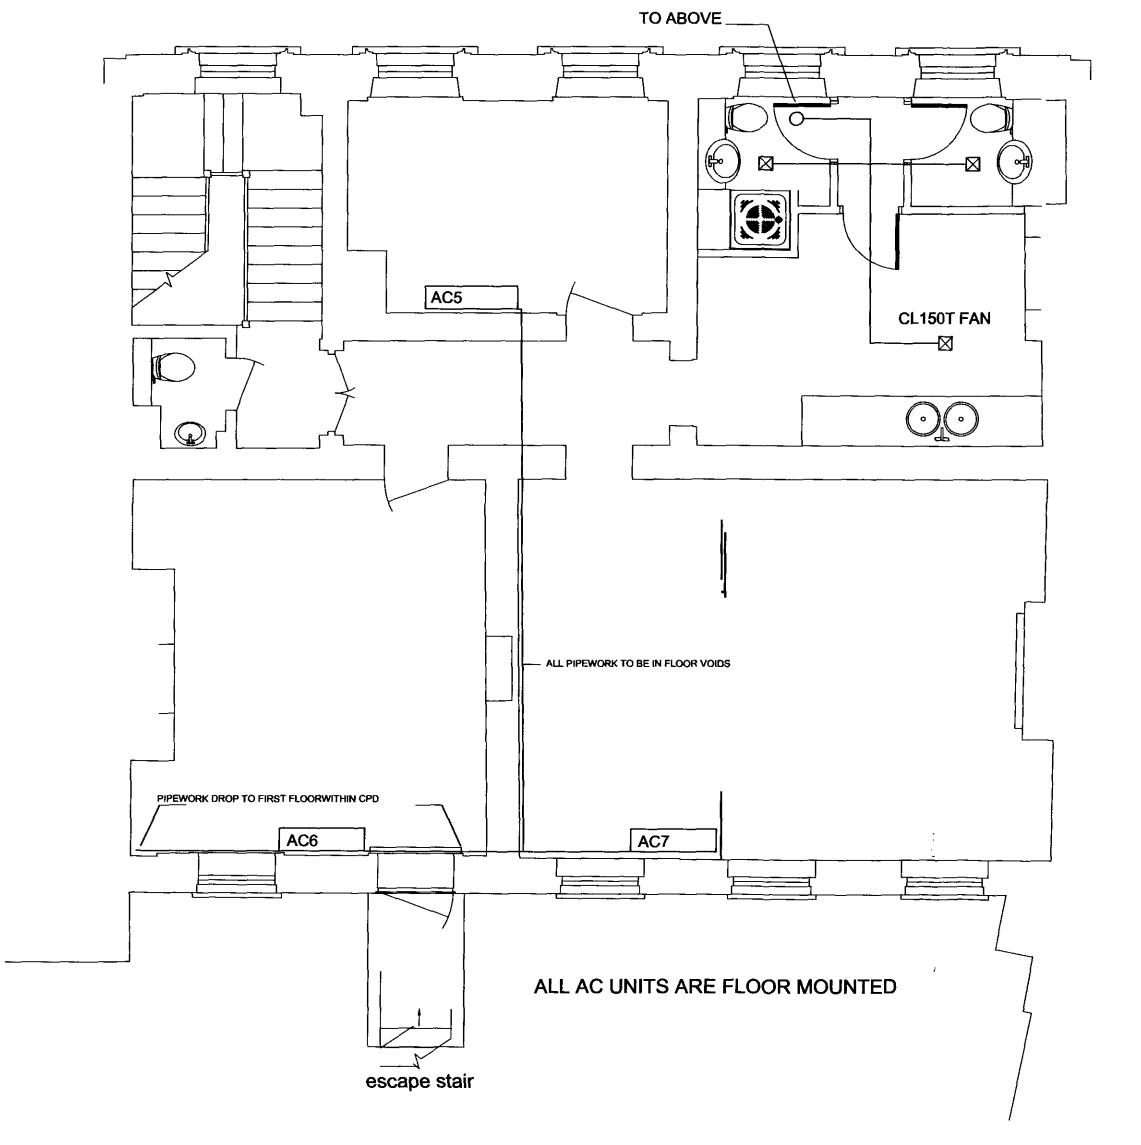

This drawing is the copyright of Mansfield Monk
All dimensions to be checked on site prior to commencement of work

1 First floor - mechanical layout Scale 1:50

2 Second floor - mechanical layout Scale 1:50