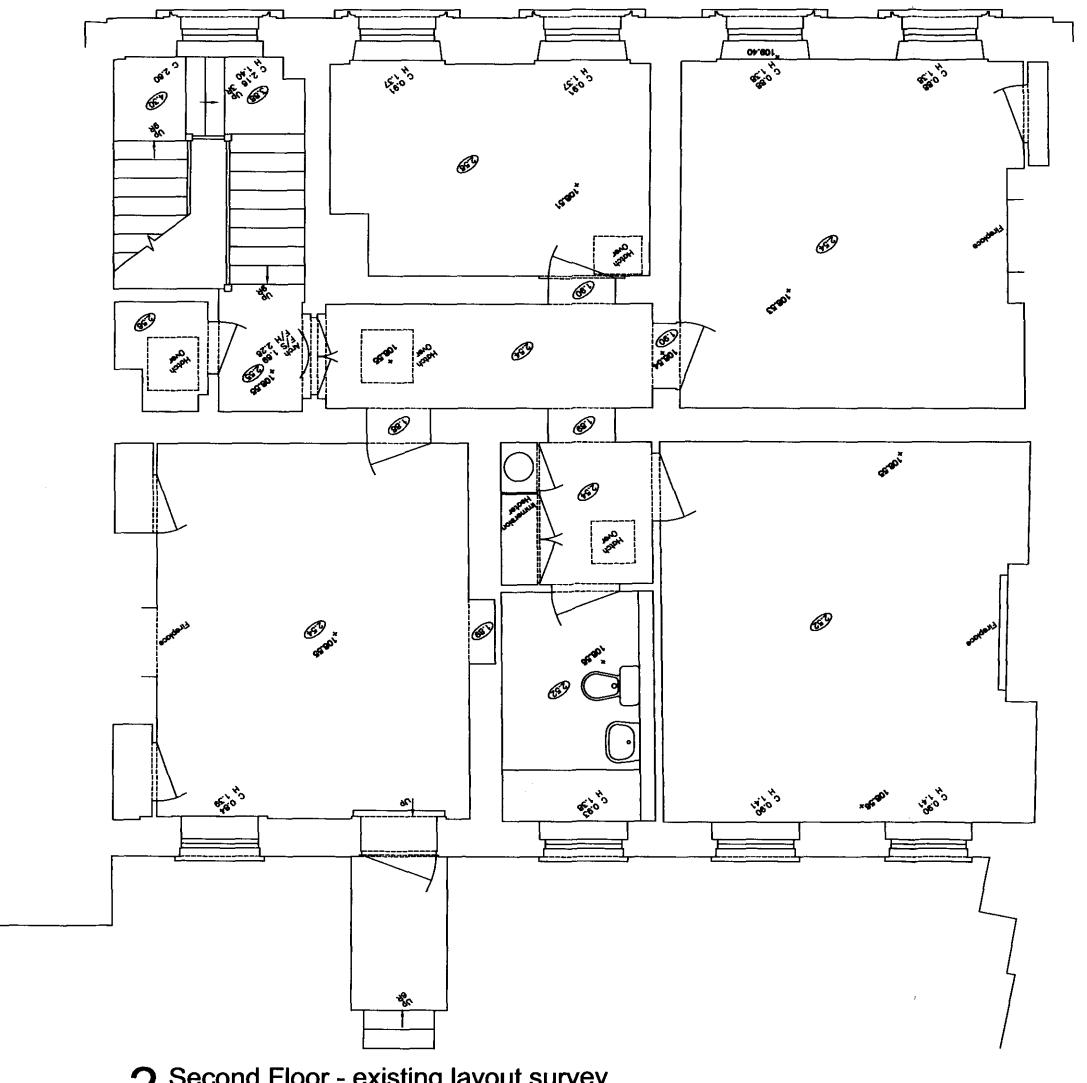

1 First Floor - existing layout survey
Scale 1:50

high street hampstead

2 Second Floor - existing layout survey

Scale 1:50

Rev. Drawn Description Architecture and Design **DEGEOVE** 11 JUN 2007 Cawdery Kaye Fireman Taylor 28 High street Hampstead Hampstead Drawing Survey of Existing First and Second Floors PRELIMINARY 1:50@A1 planning 1:50 Drawn by 051125 Checked by SK-13 06.07