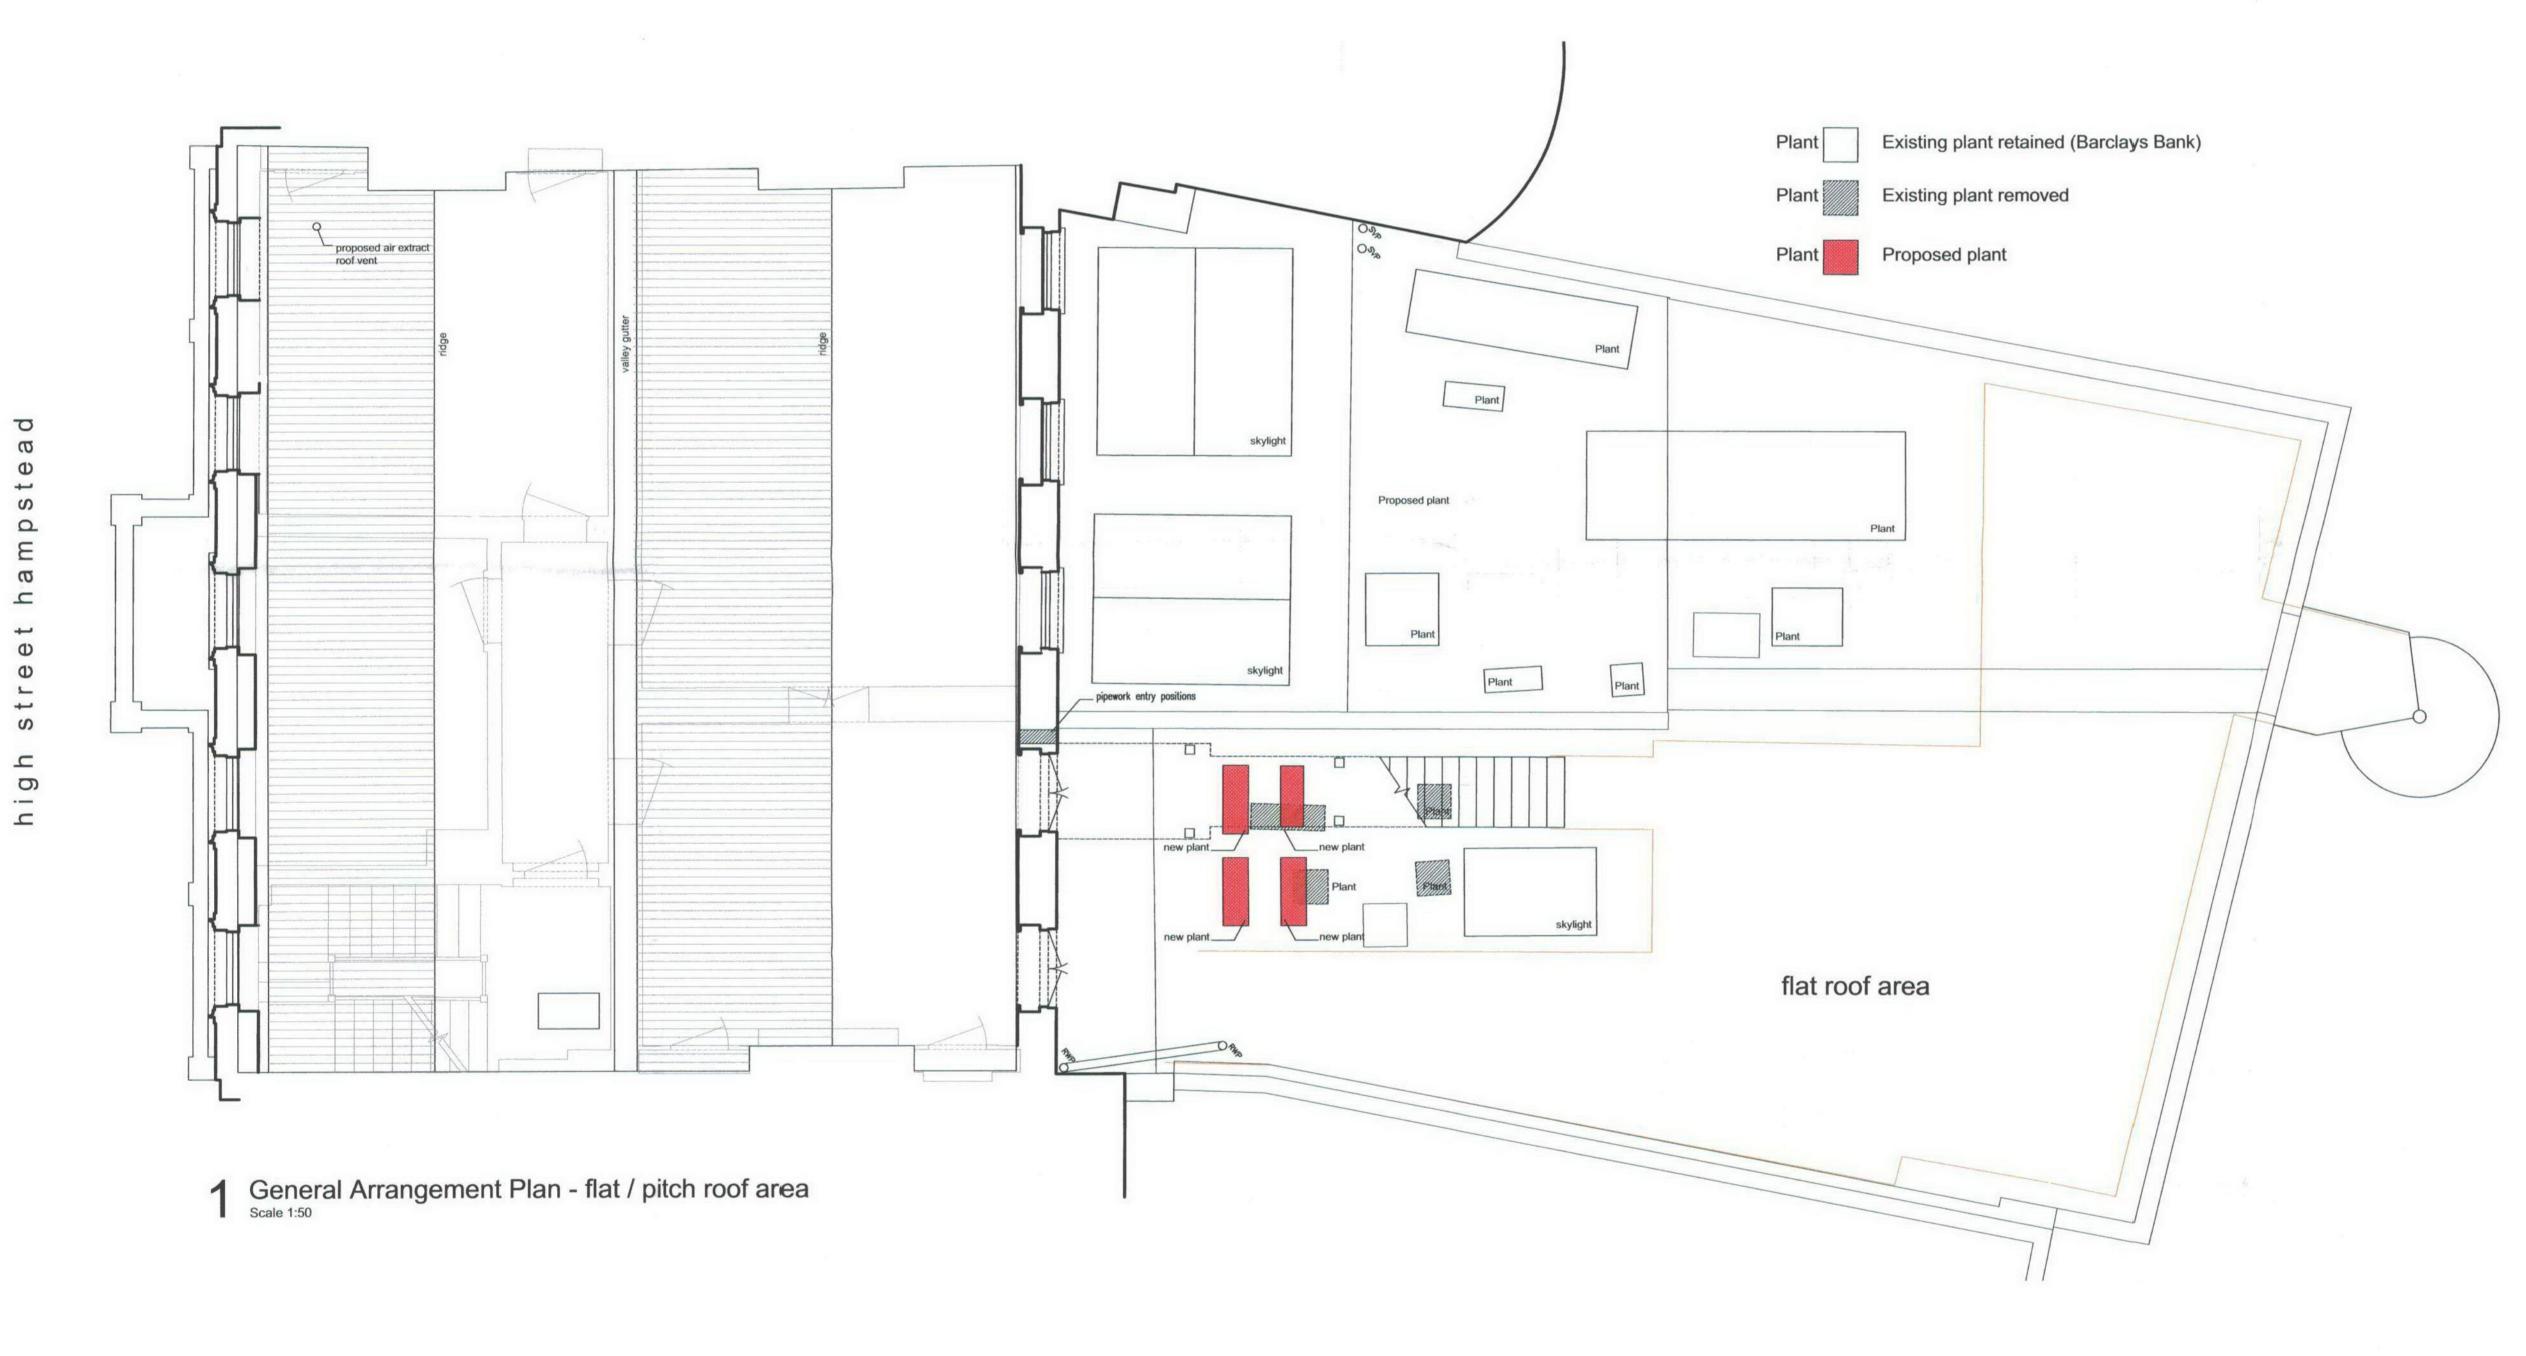

3 Second floor image - rear elevation Scale NTS

6 Proposed glass screen - typical fixing detail

Architecture and Design

Client

Cawdery Kaye Fireman Taylor

Project

28 High street Hampstead
Hampstead
Drawing General Arrangement Plan
Rear flat / pitch roof areas