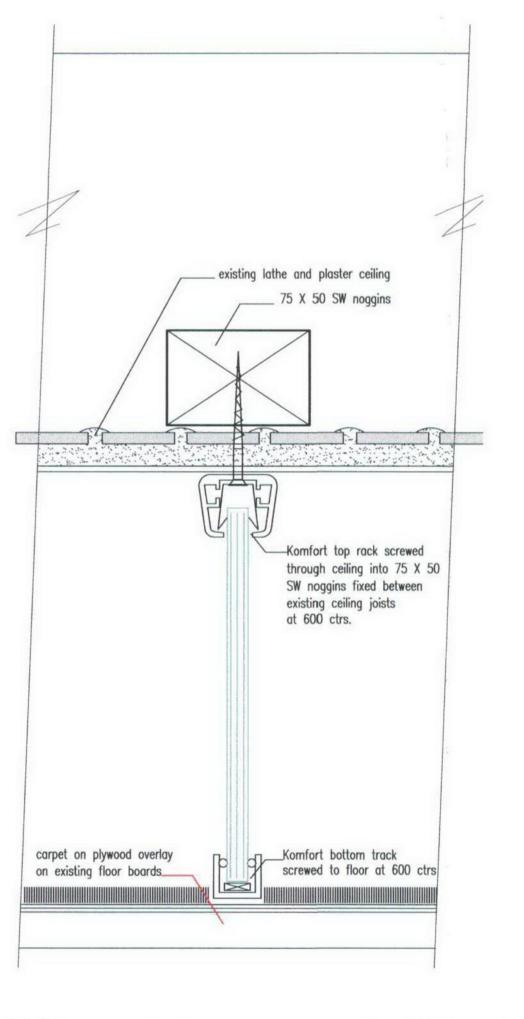

1 Proposed condenser units - elevation
Scale 1:50

2 Proposed replacement door - second floor Scale 1:20

\_ Painted softwood door and frame

4 Proposed Toilet extract

5 Proposed Toilet extract - location Scale 1:20