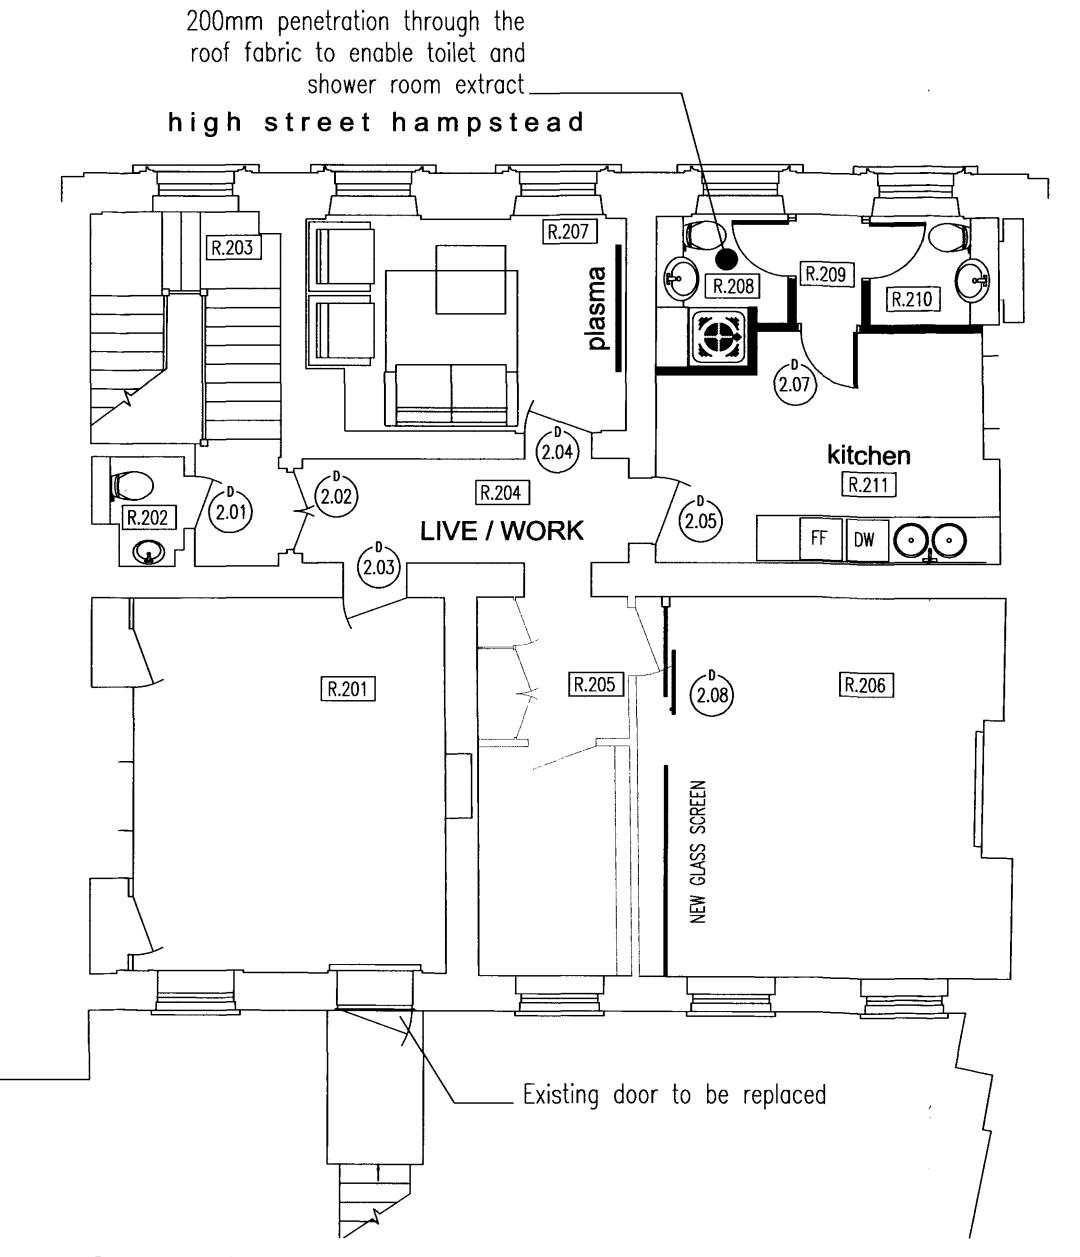

A JC RE SCALED

This drawing is the copyright of Mansfield Monk
All dimensions to be checked on site prior to commencement of work

1 First Floor - proposed layout Scale 1:50

2 Second Floor - proposed layout Scale 1:50