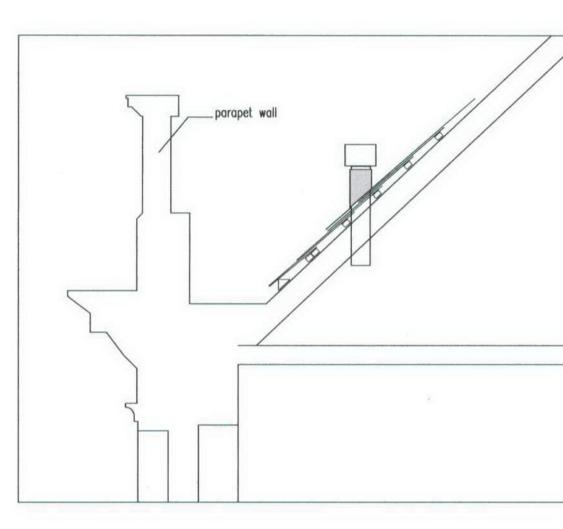

1 Proposed condenser units - elevation
Scale 1:50

2 Proposed replacement door - second floor Scale 1:20

\_ Painted softwood door and frame

4 Proposed Toilet extract

5 Proposed Toilet extract - location Scale 1:20