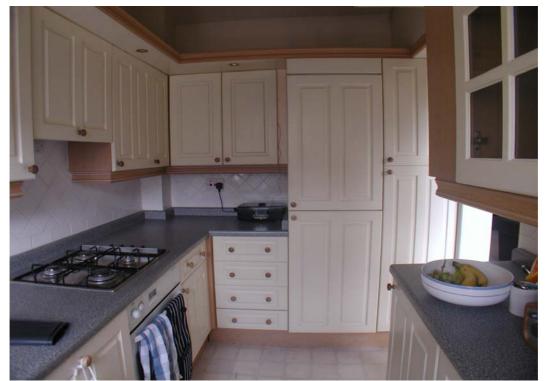

wall)

Proposed to introduce new opening to spine wall, immediately adjacent to chimney brest. Height to match existing door height (maintain existing Cornice). Using set-aside skirting where removed to line jambs of new opening



BEDROOM 2 (View of spine wall)

Proposed to introduce new opening to spine wall, immediately adjacent to chimney brest. Height to match existing door height (maintain existing Cornice). Using set-aside skirting where removed to line jambs of new opening

#### SECOND FLOOR

Removal of Kitchen units and cabinetry only

82 Balcombe Street London NW1 6NE

 $\begin{array}{l} t \; +44(0)20 \; 7724 \; 8576 \\ \text{e mail@criticalmassarchitects.com} \end{array}$ 



REAR RECEPTION ROOM (view towards Kitchen)
Proposed removal of built in shelving and Kitchen cabinetry



KITCHEN

Proposed removal of kitchen cabinets