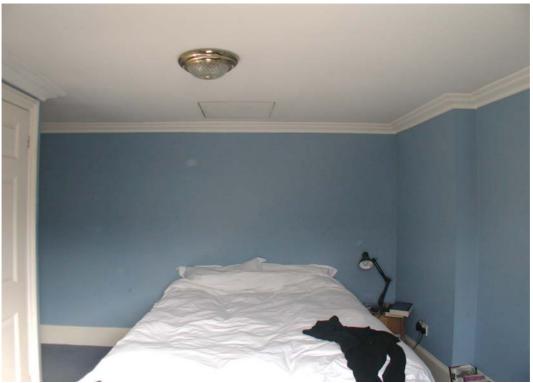

BEDROOM 2 (View of spine wall)

Proposed to introduce new opening to spine wall, immediately adjacent to chimney brest. Height to match existing door height (maintain existing Cornice). Using set-aside skirting where removed to line jambs of new opening