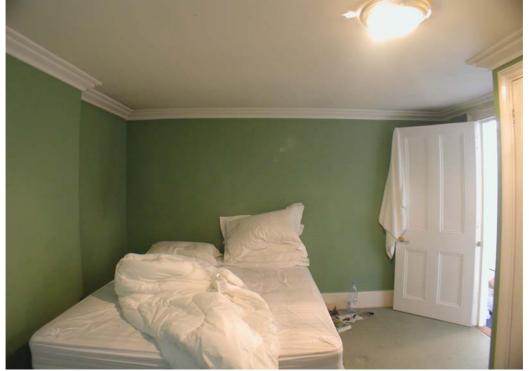

BEDROOM 1 (View of affected wall)

Proposed to remove wardrobes & reposition dividing wall. (Existing board & plaster)

BATHROOM (View of affected wall)

Proposed to remove fittings and reposition dividing wall further from edge of window jamb. (Considered non original position)

BEDROOM 1 (View of spine wall)

Proposed to introduce new opening to spine wall, immediately adjacent to chimney brest. Height to match existing door height (maintain existing Cornice). Using set-aside skirting where removed to line jambs of new opening