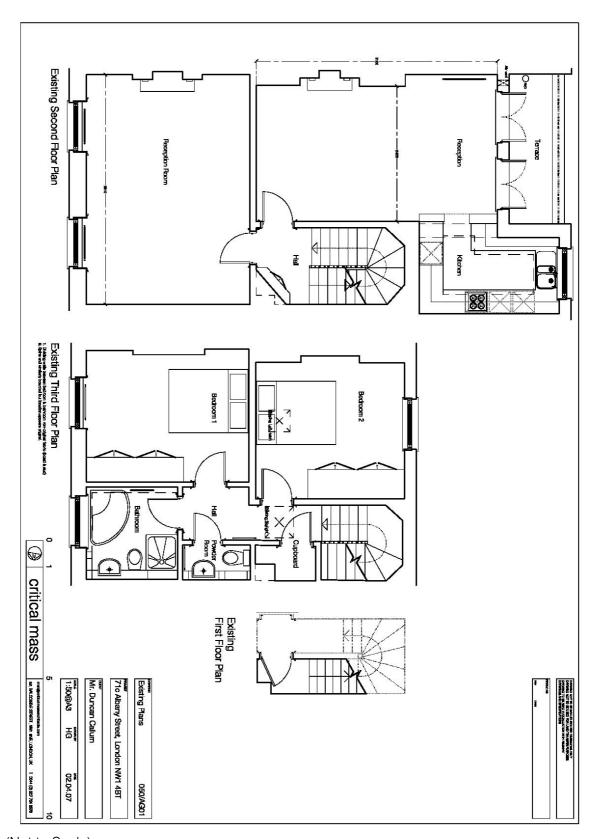

82 Balcombe Street London NW1 6NE

 $\begin{array}{l} t \; +44(0)20 \; 7724 \; 8576 \\ \text{e mail@criticalmassarchitects.com} \end{array}$ 

# PHOTOGRAPHIC SURVEY

(Showing Areas of Proposed Works)

Flat C 71 Albany Street, London NW1



Front Elevation (No Proposed Works) (Flat occupies second and third floors)



82 Balcombe Street London NW1 6NE

 $\begin{array}{l} t + 44(0)20\ 7724\ 8576 \\ \text{e mail@criticalmassarchitects.com} \end{array}$ 

### LAYOUT PLAN



(Not to Scale)



#### THIRD FLOOR

Proposal to Reposition Dividing Wall between Bedroom 1 and Bathroom (Non-original fabric and considered non-original location)

82 Balcombe Street London NW1 6NE

t + 44(0)2077248576e mail@criticalmassarchitects.com



BEDROOM 1 (View of affected wall)

Proposed to remove wardrobes & reposition dividing wall. (Existing board & plaster)



BATHROOM (View of affected wall)

Proposed to remove fittings and reposition dividing wall further from edge of window jamb. (Considered non original position)



#### THIRD FLOOR

Proposal to introduce new 800mm wide door height opening to Spine Wall (Non-original fabric but original wall location)

82 Balcombe Street London NW1 6NE

t + 44(0)2077248576e mail@criticalmassarchitects.com



BEDROOM 1 (View of spine wal